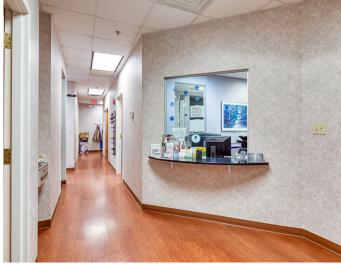

#### **MEDICAL OFFICE CONDO**



- Total: 4,059 ± SF medical office condo
- can be subdivided into 2 suites

Suite 1: 2,278 SF

Suite 2: 1,781 SF

- Excellent layout: Six (6) exam rooms
  - Six (6) exam rooms
  - Seven (7) private offices
  - Break area
  - Lab room
  - Reception/waiting area
- Located in the Greenbrier | Battlefield submarket

- Modern medical buildout with sinks and built-in upper & lower cabinets in every room
- BASE RENT:

Combined: \$22.50/SF + NNN Individual Suites: \$24/SF + NNN

SALE PRICE: CONTACT BROKER

#### **DEMOGRAPHICS WITHIN 5 MILES**





EMPLOYEES 81,011





**AVG. HH INCOME** \$120,768



BUSINESSES 5,427



DAYTIME POPULATION 157,222

## **PROPERTY IMAGES** | 516 Innovation Drive, Suite 305











## **PROPERTY IMAGES** | 516 Innovation Drive, Suite 305













# **FLOOR PLAN** | 516 Innovation Drive, Suite 305 | 4,059 SQ. FT.



## **FLOOR PLAN** | 516 Innovation Drive, Suite 305 | Subdivision



## **RETAIL MAP** | 516 Innovation Drive, Suite 305 | Chesapeake, VA



### **LOCAL AREA** | 516 Innovation Drive, Suite 305 | Chesapeake, VA



#### **OAKBROOKE PROFESSIONAL CENTER** | 516 Innovation Drive. Suite 305