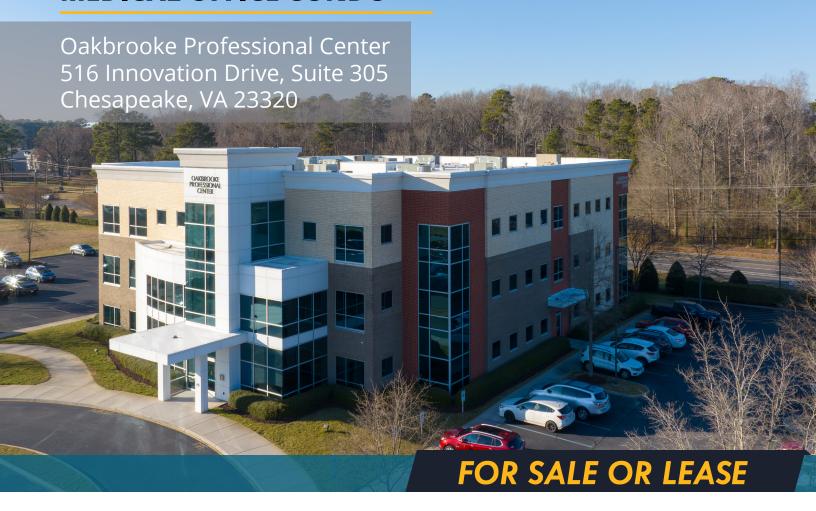

#### **OAKBROOKE PROFESSIONAL CENTER** | 516 Innovation Drive. Suite 305

#### **MEDICAL OFFICE CONDO**

- Total: 4,059 ± SF medical office condo
- can be subdivided into 2 suites

Suite 1: 2,278 SF

Suite 2: 1,781 SF

- Excellent layout: Six (6) exam rooms
  - Six (6) exam rooms
  - Seven (7) private offices
  - Break area
  - Lab room
  - Reception/waiting area
- Located in the Greenbrier | Battlefield submarket