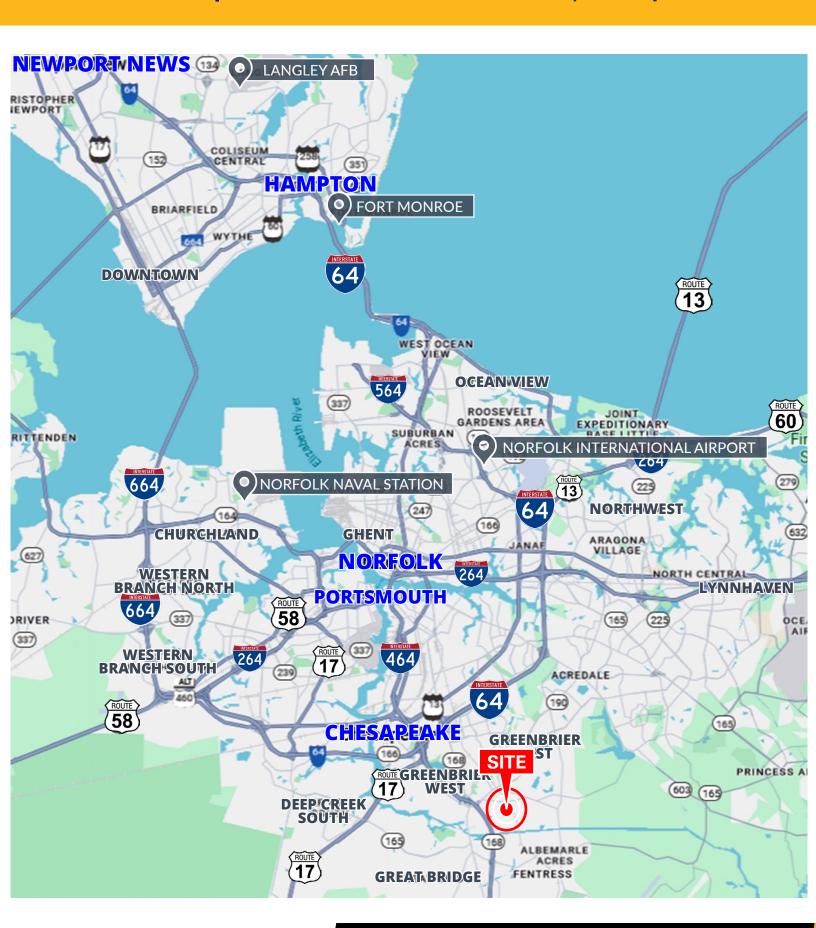

ed in the Greenbrier | Battlefield submarket

- Modern medical buildout with sinks and built-in upper & lower cabinets in every room
- BASE RENT:

Combined: \$22.50/SF + NNN Individual Suites: \$24/SF + NNN

SALE PRICE: CONTACT BROKER

#### **DEMOGRAPHICS WITHIN 5 MILES**





EMPLOYEES 81,011





**AVG. HH INCOME** \$120,768



BUSINESSES 5,427



DAYTIME POPULATION 157,222

## **PROPERTY IMAGES** | 516 Innovation Drive, Suite 305











## **PROPERTY IMAGES** | 516 Innovation Drive, Suite 305













# **FLOOR PLAN** | 516 Innovation Drive, Suite 305 | 4,059 SQ. FT.



## **FLOOR PLAN** | 516 Innovation Drive, Suite 305 | Subdivision



## **RETAIL MAP** | 516 Innovation Drive, Suite 305 | Chesapeake, VA



### **LOCAL AREA** | 516 Innovation Drive, Suite 305 | Chesapeake, VA



#### **OAKBROOKE PROFESSIONAL CENTER** | 516 Innovation Drive. Suite 305