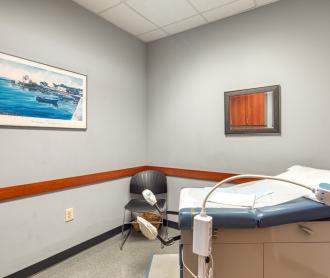

L OFFICE CONDO**



- Total: 4,059 ± SF medical office condo
- can be subdivided into 2 suites

Suite 1: 2,278 SF

Suite 2: 1,781 SF

- Excellent layout: Six (6) exam rooms
  - Six (6) exam rooms
  - Seven (7) private offices
  - Break area
  - Lab room
  - Reception/waiting area
- Located in the Greenbrier | Battlefield submarket

- Modern medical buildout with sinks and built-in upper & lower cabinets in every room
- BASE RENT:

Combined: \$22.50/SF + NNN Individual Suites: \$24/SF + NNN

SALE PRICE: CONTACT BROKER

#### **DEMOGRAPHICS WITHIN 5 MILES**





EMPLOYEES 81,011





**AVG. HH INCOME** \$120,768



BUSINESSES 5,427



DAYTIME POPULATION 157,222

## **PROPERTY IMAGES** | 516 Innovation Drive, Suite 305











## **PROPERTY IMAGES** | 516 Innovation Drive, Suite 305













# **FLOOR PLAN** | 516 Innovation Drive, Suite 305 | 4,059 SQ. FT.



## **FLOOR PLAN** | 516 Innovation Drive, Suite 305 | Subdivision



## **RETAIL MAP** | 516 Innovation Drive, Suite 305 | Chesapeake, VA



### **LOCAL AREA** | 516 Innovation Drive, Suite 305 | Chesapeake, VA



#### **OAKBROOKE PROFESSIONAL CENTER** | 516 Innovation Drive. Suite 305