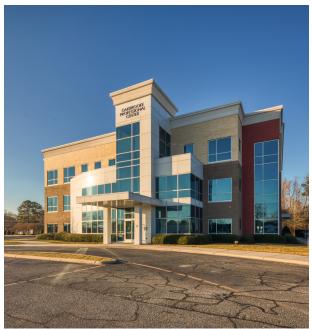

MEDICAL OFFICE CONDO**



- Total: 4,059 ± SF medical office condo
- can be subdivided into 2 suites

Suite 1: 2,278 SF

Suite 2: 1,781 SF

- Excellent layout: Six (6) exam rooms
  - Six (6) exam rooms
  - Seven (7) private offices
  - Break area
  - Lab room
  - Reception/waiting area
- Located in the Greenbrier | Battlefield submarket

- Modern medical buildout with sinks and built-in upper & lower cabinets in every room
- BASE RENT:

Combined: \$22.50/SF + NNN Individual Suites: \$24/SF + NNN

SALE PRICE: CONTACT BROKER

#### **DEMOGRAPHICS WITHIN 5 MILES**





EMPLOYEES 81,011





**AVG. HH INCOME** \$120,768



BUSINESSES 5,427



DAYTIME POPULATION 157,222

## **PROPERTY IMAGES** | 516 Innovation Drive, Suite 305











## **PROPERTY IMAGES** | 516 Innovation Drive, Suite 305













# **FLOOR PLAN** | 516 Innovation Drive, Suite 305 | 4,059 SQ. FT.



## **FLOOR PLAN** | 516 Innovation Drive, Suite 305 | Subdivision



## **RETAIL MAP** | 516 Innovation Drive, Suite 305 | Chesapeake, VA



### **LOCAL AREA** | 516 Innovation Drive, Suite 305 | Chesapeake, VA



#### **OAKBROOKE PROFESSIONAL CENTER** | 516 Innovation Drive. Suite 305