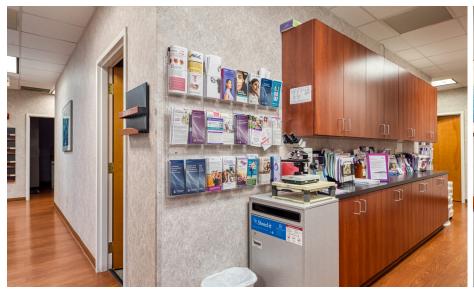

CAL OFFICE CONDO**



- Total: 4,059 ± SF medical office condo
- can be subdivided into 2 suites

Suite 1: 2,278 SF

Suite 2: 1,781 SF

- Excellent layout: Six (6) exam rooms
  - Six (6) exam rooms
  - Seven (7) private offices
  - Break area
  - Lab room
  - Reception/waiting area
- Located in the Greenbrier | Battlefield submarket

- Modern medical buildout with sinks and built-in upper & lower cabinets in every room
- BASE RENT:

Combined: \$22.50/SF + NNN Individual Suites: \$24/SF + NNN

SALE PRICE: CONTACT BROKER

#### **DEMOGRAPHICS WITHIN 5 MILES**





EMPLOYEES 81,011





**AVG. HH INCOME** \$120,768



BUSINESSES 5,427



DAYTIME POPULATION 157,222

## **PROPERTY IMAGES** | 516 Innovation Drive, Suite 305











## **PROPERTY IMAGES** | 516 Innovation Drive, Suite 305













# **FLOOR PLAN** | 516 Innovation Drive, Suite 305 | 4,059 SQ. FT.



## **FLOOR PLAN** | 516 Innovation Drive, Suite 305 | Subdivision



## **RETAIL MAP** | 516 Innovation Drive, Suite 305 | Chesapeake, VA



### **LOCAL AREA** | 516 Innovation Drive, Suite 305 | Chesapeake, VA



#### **OAKBROOKE PROFESSIONAL CENTER** | 516 Innovation Drive. Suite 305