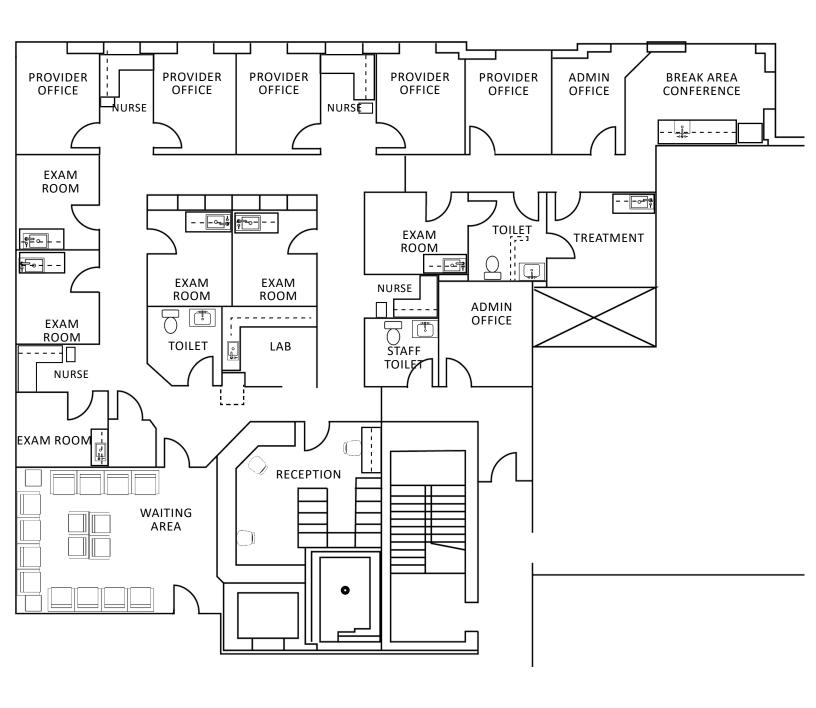

# **FLOOR PLAN** | 516 Innovation Drive, Suite 305 | 4,059 SQ. FT.

#### **MEDICAL OFFICE CONDO**

- Total: 4,059 ± SF medical office condo
- can be subdivided into 2 suites

Suite 1: 2,278 SF

Suite 2: 1,781 SF

- Excellent layout: Six (6) exam rooms
  - Six (6) exam rooms
  - Seven (7) private offices
  - Break area
  - Lab room
  - Reception/waiting area
- Located in the Greenbrier | Battlefield submarket