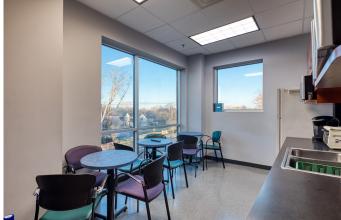

#### **MEDICAL OFFICE CONDO**



- Total: 4,059 ± SF medical office condo
- can be subdivided into 2 suites

Suite 1: 2,278 SF

Suite 2: 1,781 SF

- Excellent layout: Six (6) exam rooms
  - Six (6) exam rooms
  - Seven (7) private offices
  - Break area
  - Lab room
  - Reception/waiting area
- Located in the Greenbrier | Battlefield submarket

- Modern medical buildout with sinks and built-in upper & lower cabinets in every room
- BASE RENT:

Combined: \$22.50/SF + NNN Individual Suites: \$24/SF + NNN

SALE PRICE: CONTACT BROKER

#### **DEMOGRAPHICS WITHIN 5 MILES**





EMPLOYEES 81,011





**AVG. HH INCOME** \$120,768



BUSINESSES 5,427



DAYTIME POPULATION 157,222

## **PROPERTY IMAGES** | 516 Innovation Drive, Suite 305











## **PROPERTY IMAGES** | 516 Innovation Drive, Suite 305













# **FLOOR PLAN** | 516 Innovation Drive, Suite 305 | 4,059 SQ. FT.



## **FLOOR PLAN** | 516 Innovation Drive, Suite 305 | Subdivision



## **RETAIL MAP** | 516 Innovation Drive, Suite 305 | Chesapeake, VA



### **LOCAL AREA** | 516 Innovation Drive, Suite 305 | Chesapeake, VA



#### **OAKBROOKE PROFESSIONAL CENTER** | 516 Innovation Drive. Suite 305