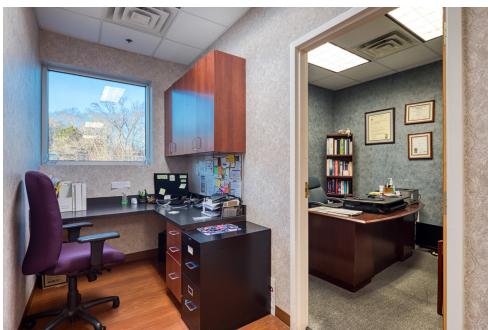

DICAL OFFICE CONDO**



- Total: 4,059 ± SF medical office condo
- can be subdivided into 2 suites

Suite 1: 2,278 SF

Suite 2: 1,781 SF

- Excellent layout: Six (6) exam rooms
  - Six (6) exam rooms
  - Seven (7) private offices
  - Break area
  - Lab room
  - Reception/waiting area
- Located in the Greenbrier | Battlefield submarket

- Modern medical buildout with sinks and built-in upper & lower cabinets in every room
- BASE RENT:

Combined: \$22.50/SF + NNN Individual Suites: \$24/SF + NNN

SALE PRICE: CONTACT BROKER

#### **DEMOGRAPHICS WITHIN 5 MILES**





EMPLOYEES 81,011





**AVG. HH INCOME** \$120,768



BUSINESSES 5,427



DAYTIME POPULATION 157,222

## **PROPERTY IMAGES** | 516 Innovation Drive, Suite 305











## **PROPERTY IMAGES** | 516 Innovation Drive, Suite 305













# **FLOOR PLAN** | 516 Innovation Drive, Suite 305 | 4,059 SQ. FT.



## **FLOOR PLAN** | 516 Innovation Drive, Suite 305 | Subdivision



## **RETAIL MAP** | 516 Innovation Drive, Suite 305 | Chesapeake, VA



### **LOCAL AREA** | 516 Innovation Drive, Suite 305 | Chesapeake, VA



#### **OAKBROOKE PROFESSIONAL CENTER** | 516 Innovation Drive. Suite 305