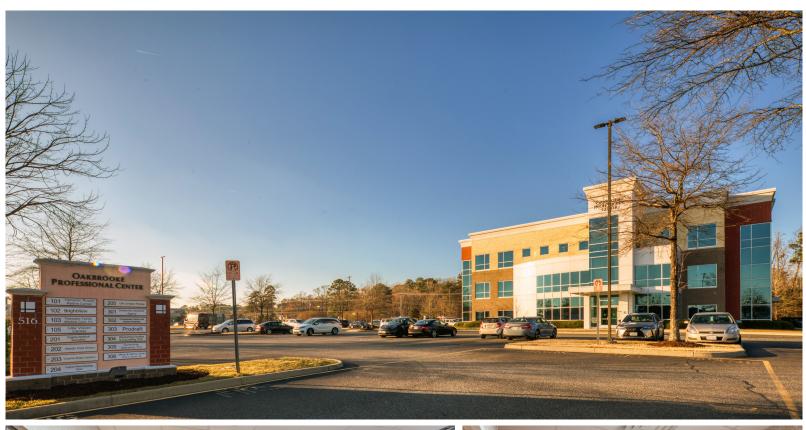

#### **MEDICAL OFFICE CONDO**



- Total: 4,059 ± SF medical office condo
- can be subdivided into 2 suites

Suite 1: 2,278 SF

Suite 2: 1,781 SF

- Excellent layout: Six (6) exam rooms
  - Six (6) exam rooms
  - Seven (7) private offices
  - Break area
  - Lab room
  - Reception/waiting area
- Located in the Greenbrier | Battlefield submarket

- Modern medical buildout with sinks and built-in upper & lower cabinets in every room
- BASE RENT:

Combined: \$22.50/SF + NNN Individual Suites: \$24/SF + NNN

SALE PRICE: CONTACT BROKER

#### **DEMOGRAPHICS WITHIN 5 MILES**





EMPLOYEES 81,011





**AVG. HH INCOME** \$120,768



BUSINESSES 5,427



DAYTIME POPULATION 157,222

## **PROPERTY IMAGES** | 516 Innovation Drive, Suite 305











## **PROPERTY IMAGES** | 516 Innovation Drive, Suite 305













# **FLOOR PLAN** | 516 Innovation Drive, Suite 305 | 4,059 SQ. FT.



## **FLOOR PLAN** | 516 Innovation Drive, Suite 305 | Subdivision



## **RETAIL MAP** | 516 Innovation Drive, Suite 305 | Chesapeake, VA



### **LOCAL AREA** | 516 Innovation Drive, Suite 305 | Chesapeake, VA



#### **OAKBROOKE PROFESSIONAL CENTER** | 516 Innovation Drive. Suite 305