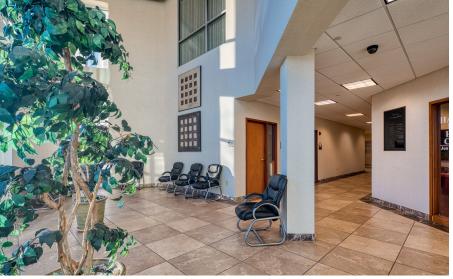

#### **MEDICAL OFFICE CONDO**



- Total: 4,059 ± SF medical office condo
- can be subdivided into 2 suites

Suite 1: 2,278 SF

Suite 2: 1,781 SF

- Excellent layout: Six (6) exam rooms
  - Six (6) exam rooms
  - Seven (7) private offices
  - Break area
  - Lab room
  - Reception/waiting area
- Located in the Greenbrier | Battlefield submarket

- Modern medical buildout with sinks and built-in upper & lower cabinets in every room
- BASE RENT:

Combined: \$22.50/SF + NNN Individual Suites: \$24/SF + NNN

SALE PRICE: CONTACT BROKER

#### **DEMOGRAPHICS WITHIN 5 MILES**





EMPLOYEES 81,011





**AVG. HH INCOME** \$120,768



BUSINESSES 5,427



DAYTIME POPULATION 157,222

## **PROPERTY IMAGES** | 516 Innovation Drive, Suite 305











## **PROPERTY IMAGES** | 516 Innovation Drive, Suite 305













# **FLOOR PLAN** | 516 Innovation Drive, Suite 305 | 4,059 SQ. FT.



## **FLOOR PLAN** | 516 Innovation Drive, Suite 305 | Subdivision



## **RETAIL MAP** | 516 Innovation Drive, Suite 305 | Chesapeake, VA



### **LOCAL AREA** | 516 Innovation Drive, Suite 305 | Chesapeake, VA



#### **OAKBROOKE PROFESSIONAL CENTER** | 516 Innovation Drive. Suite 305