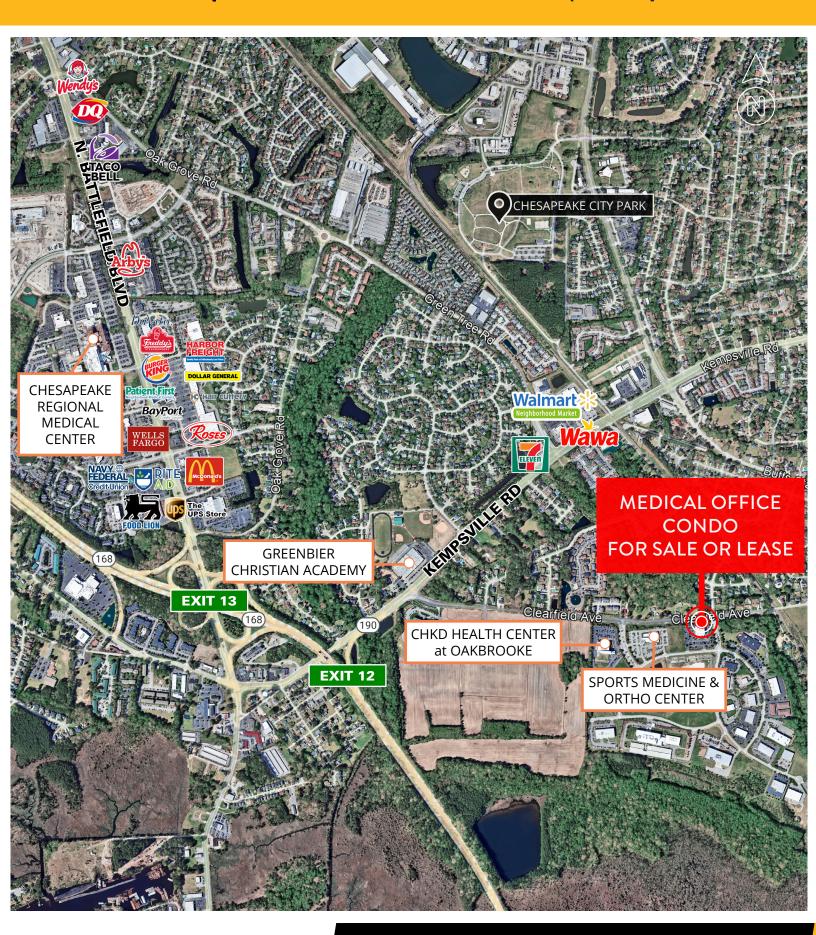

te offices
  - Break area
  - Lab room
  - Reception/waiting area
- Located in the Greenbrier | Battlefield submarket

- Modern medical buildout with sinks and built-in upper & lower cabinets in every room
- BASE RENT:

Combined: \$22.50/SF + NNN Individual Suites: \$24/SF + NNN

SALE PRICE: CONTACT BROKER

#### **DEMOGRAPHICS WITHIN 5 MILES**





EMPLOYEES 81,011





**AVG. HH INCOME** \$120,768



BUSINESSES 5,427



DAYTIME POPULATION 157,222

## **PROPERTY IMAGES** | 516 Innovation Drive, Suite 305











## **PROPERTY IMAGES** | 516 Innovation Drive, Suite 305













# **FLOOR PLAN** | 516 Innovation Drive, Suite 305 | 4,059 SQ. FT.



## **FLOOR PLAN** | 516 Innovation Drive, Suite 305 | Subdivision



## **RETAIL MAP** | 516 Innovation Drive, Suite 305 | Chesapeake, VA



### **LOCAL AREA** | 516 Innovation Drive, Suite 305 | Chesapeake, VA



#### **OAKBROOKE PROFESSIONAL CENTER** | 516 Innovation Drive. Suite 305