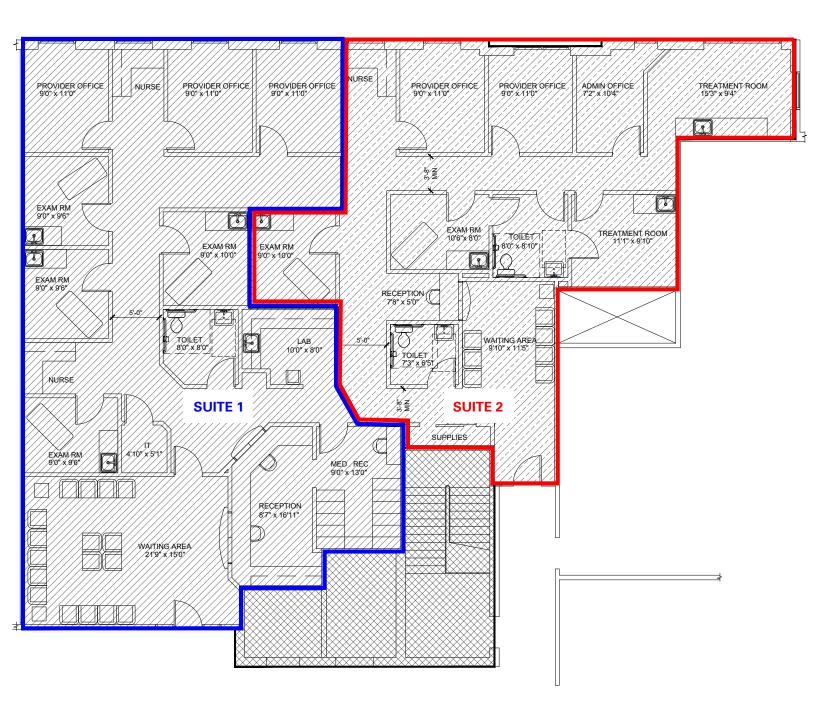

## **FLOOR PLAN** | 516 Innovation Drive, Suite 305 | Subdivision

#### **MEDICAL OFFICE CONDO**

- Total: 4,059 ± SF medical office condo
- can be subdivided into 2 suites

Suite 1: 2,278 SF

Suite 2: 1,781 SF

- Excellent layout: Six (6) exam rooms
  - Six (6) exam rooms
  - Seven (7) private offices
  - Break area
  - Lab room
  - Reception/waiting area
- Located in the Greenbrier | Battlefield submarket