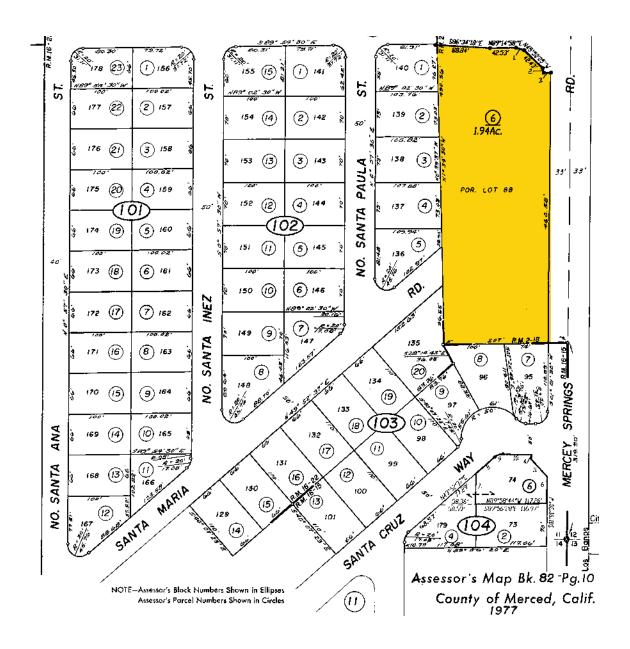

### **Project summary**

| Price        | \$2,000,000                    |
|--------------|--------------------------------|
| Size         | ±2.01 acres                    |
| Zoning       | R-2 Medium Density Residential |
| General Plan | R-2 Medium Density Residential |
| APN          | 082-103-006                    |
| County       | Merced County                  |