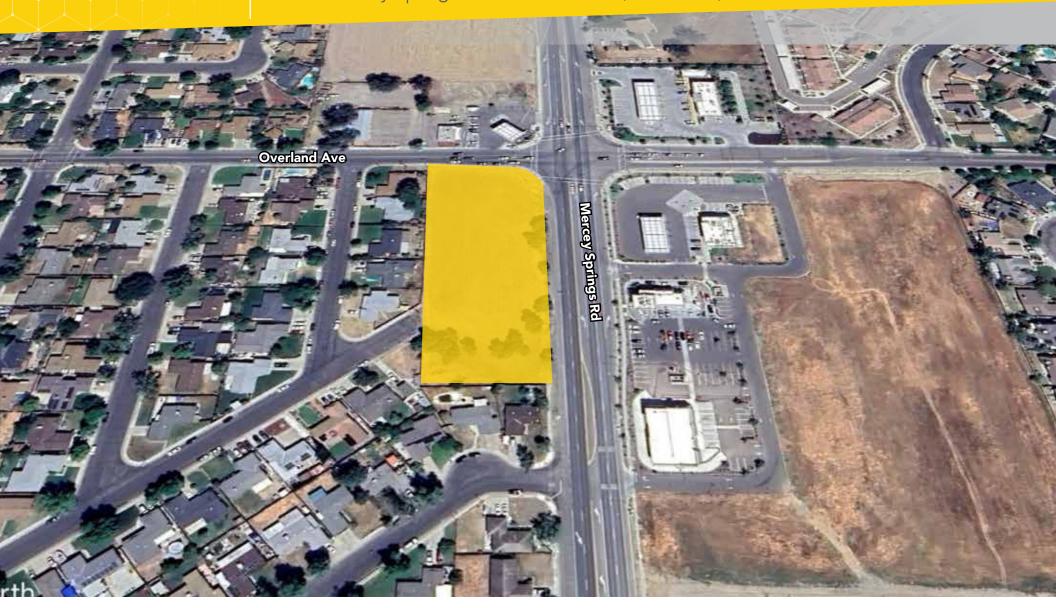

## **Property** Aerial

### **Project summary**

| Price        | \$2,000,000                    |
|--------------|--------------------------------|
| Size         | ±2.01 acres                    |
| Zoning       | R-2 Medium Density Residential |
| General Plan | R-2 Medium Density Residential |
| APN          | 082-103-006                    |
| County       | Merced County                  |