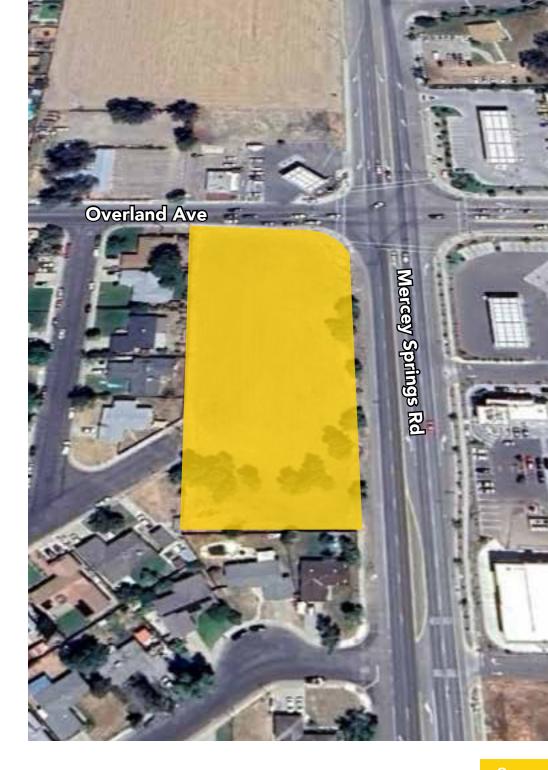

## **Property** Aerial

### **Project summary**

| Price        | \$2,000,000                    |
|--------------|--------------------------------|
| Size         | ±2.01 acres                    |
| Zoning       | R-2 Medium Density Residential |
| General Plan | R-2 Medium Density Residential |
| APN          | 082-103-006                    |
| County       | Merced County                  |