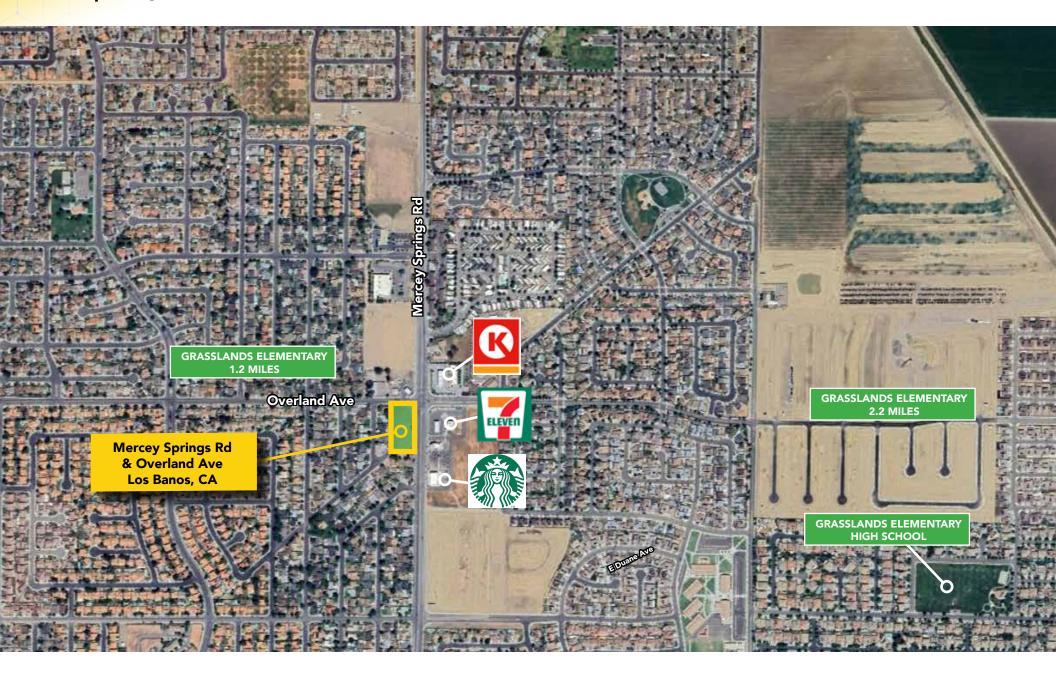

## **Property** Aerial

#### Los Banos

Los Banos, is a city in Merced County, central California. It is located in the San Joaquin Valley, near the junction of State Route 152 and Interstate 5.

**Population** 45,680

Median Home Value \$309,754