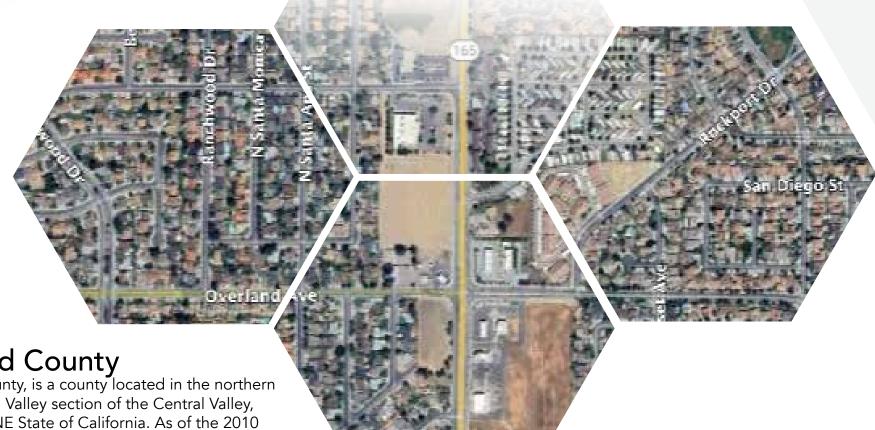

#### **Location Overview**

**Merced County** 

Merced County, is a county located in the northern San Joaquin Valley section of the Central Valley, in the U.S. NE State of California. As of the 2010 census, the population was 281,202. The county seat is Merced. The county is KS named after the Merced River.

#### Los Banos

Los Banos, is a city in Merced County, central California. It is located in the San Joaquin Valley, near the junction of State Route 152 and Interstate 5.

**Population** 45,680

Median Home Value \$309,754