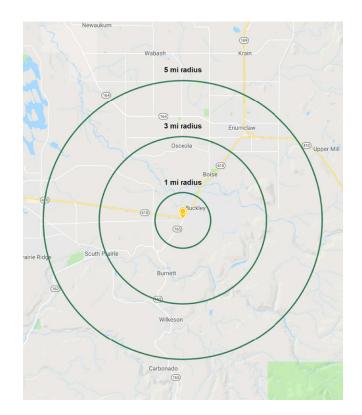

Population Average HH Income **Daytime Population** Regis - 2018 \$75,284 Mile 1 3,394 2,095 Mile 3 10,926 \$99,674 6,996 Mile 5 36,764 \$96,589 20,519