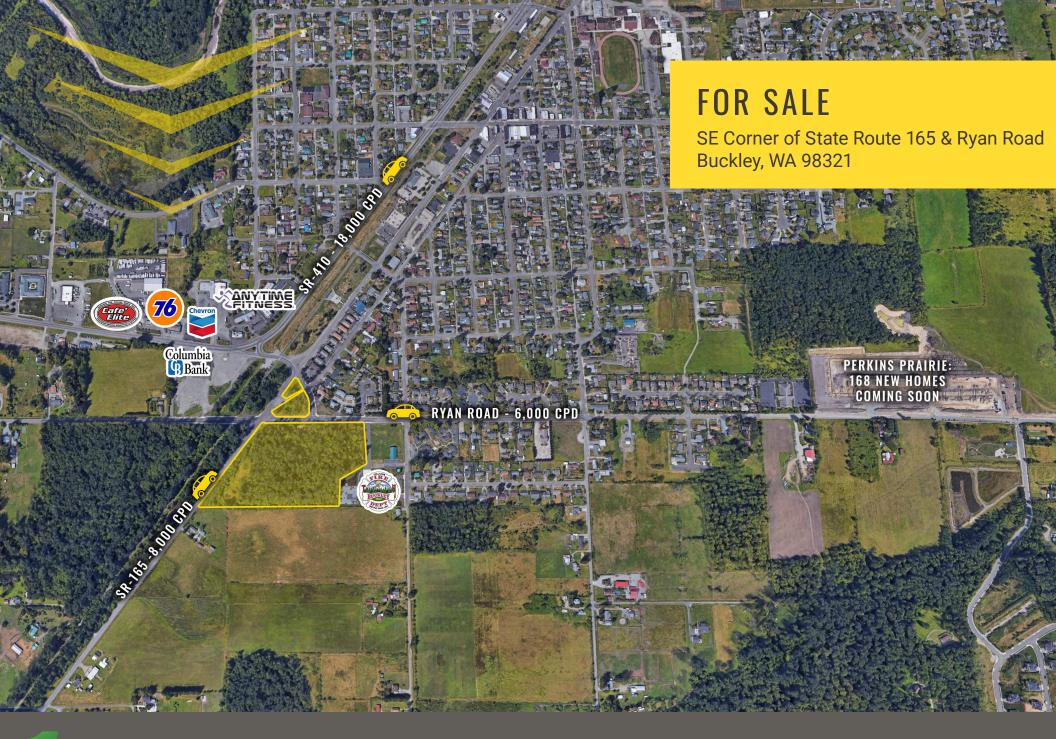

## SALE PRICE: \$3,700,000.00 (\$5.96 PSF) 14.24 ACRES (620,333 SF) PARCELS: 9540100353 0619033036 0619102037

- Zoned Central Commercial
- Adjacent to the City of Buckley Fire Department
- Directly off of SR-410
- Near Perkins Prairie Development bringing 168 new single family homes to the immediate area

#### NEARBY TENANTS

Just off SR-410 and SR-165 Close to an uncoming housing development

18,000 CPD SR-410

8,000 CPD SR-165