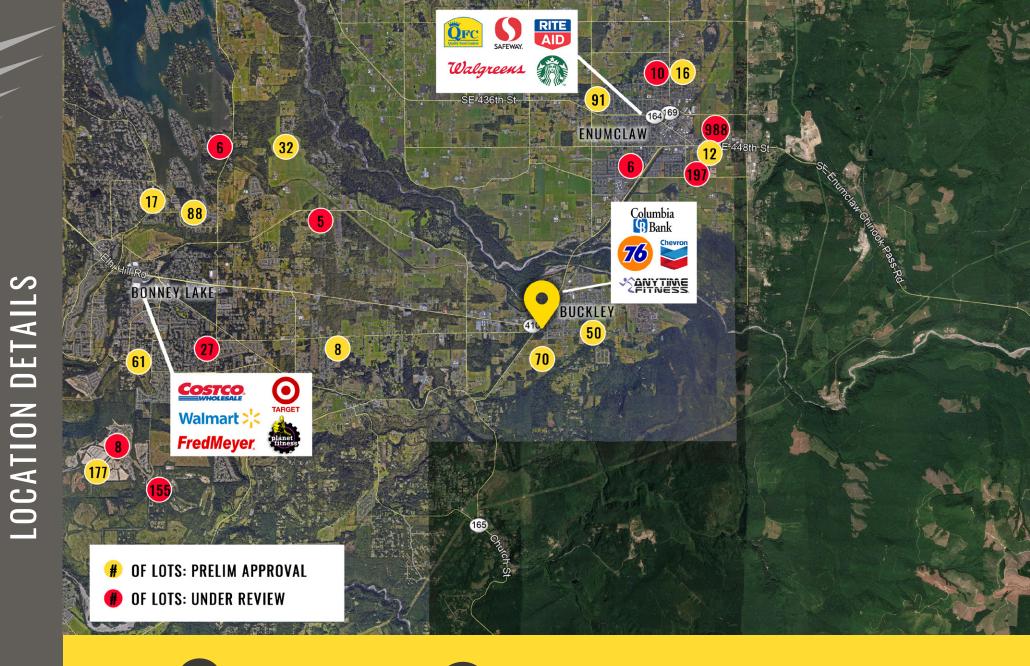

#### NEARBY TENANTS

Just off SR-410 and SR-165 Close to an uncoming housing development

18,000 CPD SR-410

8,000 CPD SR-165