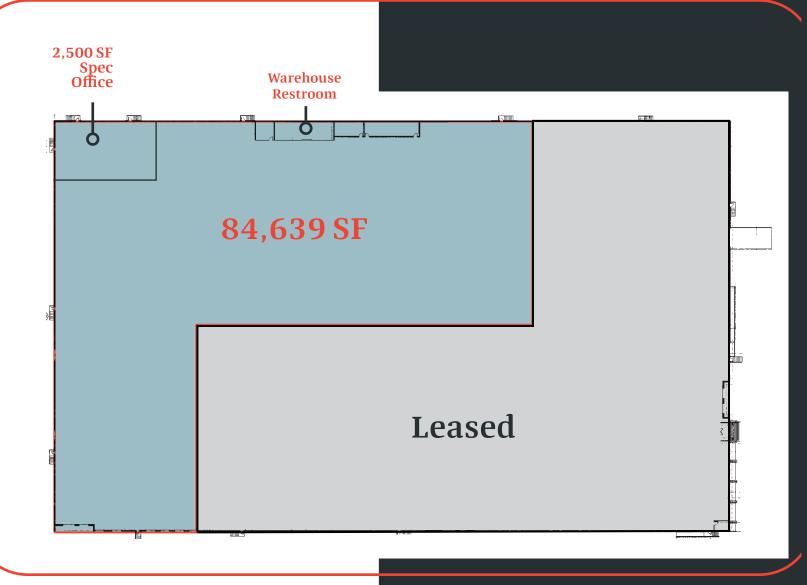

#### **Property Highlights**

- Building Size: 209,793 SF
- Availability: 84,639 SF
- Yard Size: 4.1 Acres
- Office: 2,500 SF (Spec)
- Zoning: I-1 (Industrial)
- Clear Height: 18'
- Doors: 8 docks (Ability to add additional ramps)
- Power: 480V 3Phase 1,200 amps
- Sprinklered

#### Building Floorplan