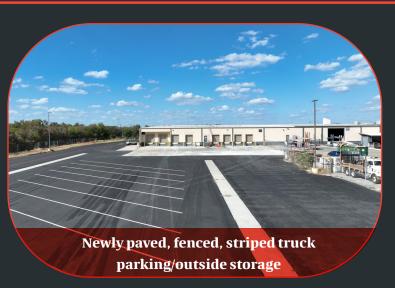

# Available For Lease

Payton Rion | 210.298.8521

payton.rion@streamrealty.com

**Colton Perkins** | **210.298.8533** colton.perkins@streamrealty.com

- The property is located in West San Antonio along US Hwy 90 with great interstate access and visibility. With approximately 4.1 acres of paved and secured yard space, the property accommodates heavy parking, trailer stall, and outside storage requirements.
- Nearby economic drivers include: Port San Antonio (3 Miles), Lackland AFB (4 Miles), and Toyota manufacturing plant (15.5 Miles).

#### **Property Highlights**

- Building Size: 209,793 SF
- Availability: 84,639 SF
- Yard Size: 4.1 Acres
- Office: 2,500 SF (Spec)
- Zoning: I-1 (Industrial)
- Clear Height: 18'
- Doors: 8 docks (Ability to add additional ramps)
- Power: 480V 3Phase 1,200 amps
- Sprinklered