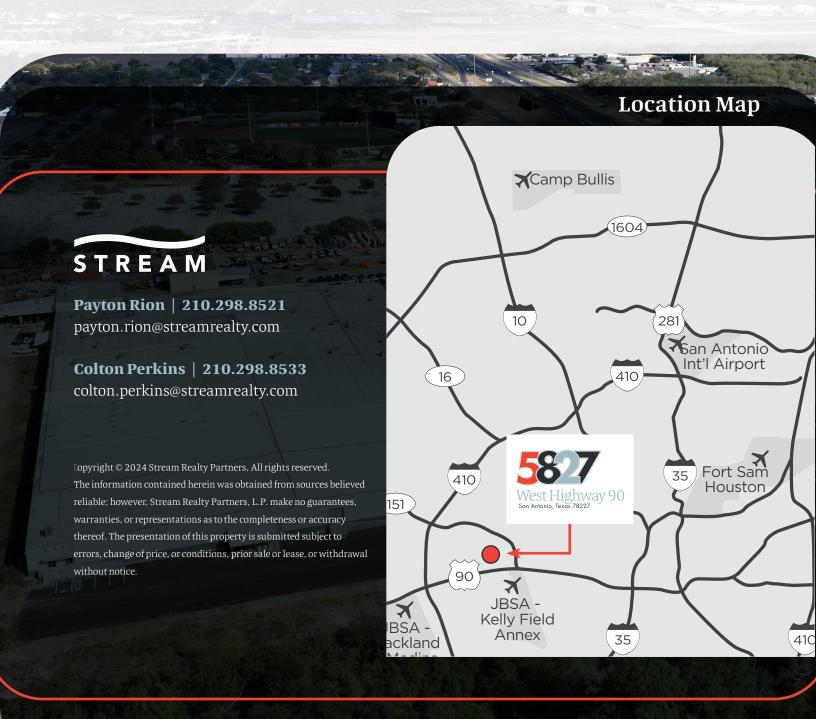

# Available For Lease

Payton Rion | 210.298.8521

payton.rion@streamrealty.com

**Colton Perkins** | **210.298.8533** colton.perkins@streamrealty.com

- The property is located in West San Antonio along US Hwy 90 with great interstate access and visibility. With approximately 4.1 acres of paved and secured yard space, the property accommodates heavy parking, trailer stall, and outside storage requirements.
- Nearby economic drivers include: Port San Antonio (3 Miles), Lackland AFB (4 Miles), and Toyota manufacturing plant (15.5 Miles).