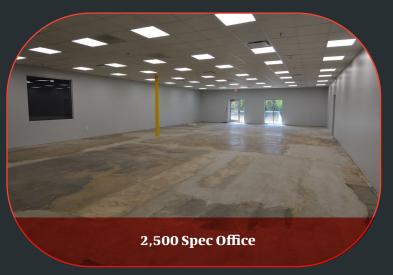

#### **Property Highlights**

- Building Size: 209,793 SF
- Availability: 84,639 SF
- Yard Size: 4.1 Acres
- Office: 2,500 SF (Spec)
- Zoning: I-1 (Industrial)
- Clear Height: 18'
- Doors: 8 docks (Ability to add additional ramps)
- Power: 480V 3Phase 1,200 amps
- Sprinklered