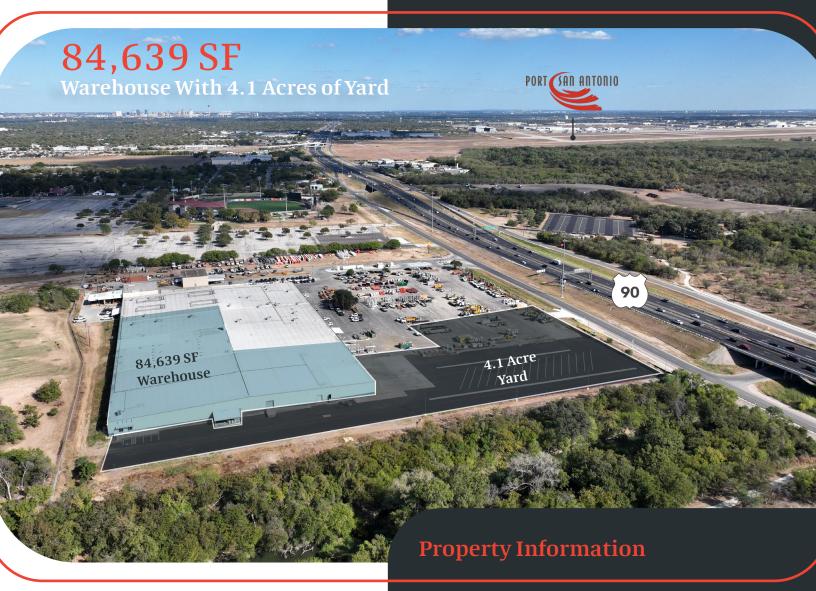

# Available For Lease

Payton Rion | 210.298.8521

payton.rion@streamrealty.com

**Colton Perkins** | **210.298.8533** colton.perkins@streamrealty.com

- The property is located in West San Antonio along US Hwy 90 with great interstate access and visibility. With approximately 4.1 acres of paved and secured yard space, the property accommodates heavy parking, trailer stall, and outside storage requirements.
- Nearby economic drivers include: Port San Antonio (3 Miles), Lackland AFB (4 Miles), and Toyota manufacturing plant (15.5 Miles).

#### **Property Highlights**

- Building Size: 209,793 SF
- Availability: 84,639 SF
- Yard Size: 4.1 Acres
- Office: 2,500 SF (Spec)
- Zoning: I-1 (Industrial)
- Clear Height: 18'
- Doors: 8 docks (Ability to add additional ramps)
- Power: 480V 3Phase 1,200 amps
- Sprinklered