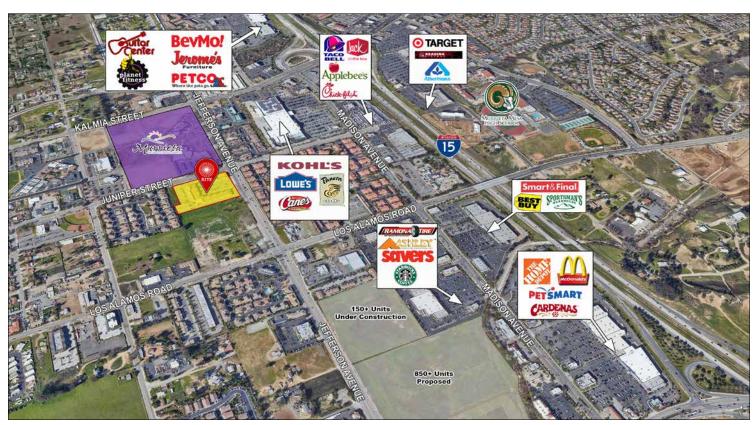

### **Town Center Plaza**

2483 I-24837 Jefferson Avenue, Murrieta, CA 92562

# 44,125± SF NEIGHBORHOOD RETAIL SHOPPING CENTER

- JUST SIGNED: Mr. Chi Boba & Tea and Chayse Life Cold Plunge Therapy
- Excellent parking and rear loading access
- Pad available for ground lease; zoned mixed use (SP8)
- Located directly across from the City of Murrieta Town Square Park
- One block from I-15 and California Oaks Road/Kalmia Street freeway interchange
- Within walking distance of Historic Murrieta District
- Contact Broker for details

#### Traffic Counts

| Source: CoStar 2022      | ADT     |
|--------------------------|---------|
| Ivy St and Jefferson Ave | 8,187   |
| 15 Freeway               | 138,538 |

BOB'S FURNITURE