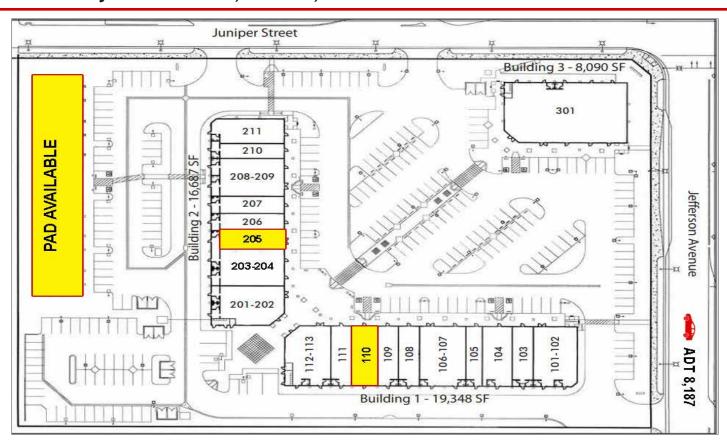

# 44,125± SF NEIGHBORHOOD RETAIL SHOPPING CENTER

- JUST SIGNED: Mr. Chi Boba & Tea and Chayse Life Cold Plunge Therapy
- Excellent parking and rear loading access
- Pad available for ground lease; zoned mixed use (SP8)
- Located directly across from the City of Murrieta Town Square Park
- One block from I-15 and California Oaks Road/Kalmia Street freeway interchange
- Within walking distance of Historic Murrieta District
- Contact Broker for details

# Allison Esbensen

Sales Associate CA License # 01983671 (951) 491-6300 aesbensen@westmarcre.com

2483 I-24837 Jefferson Avenue, Murrieta, CA 92562

| Suite                   | Tenant                       | SF     | Rate (PSF/<br>Month) |  |  |
|-------------------------|------------------------------|--------|----------------------|--|--|
| 2483 I Jefferson Avenue |                              |        |                      |  |  |
| 101-                    | Checkmat                     | 3,080± |                      |  |  |
| 103                     | Checkmat                     | 1,400± |                      |  |  |
| 104                     | Vixen Pole Fitness           | 1,990± |                      |  |  |
| 105                     | DIY Appliance Parts          | 1,090± |                      |  |  |
| 106-<br>107             | The Secret                   | 3,080± |                      |  |  |
| 108                     | Royal Nail Spa               | 1,400± |                      |  |  |
| 109                     | Lash Gallery                 | I,400± |                      |  |  |
| 110                     | AVAILABLE (QSR or Retail)    | 1,680± | \$2.75               |  |  |
| 111                     | J & E Boba Tea (Just Signed) | I,400± |                      |  |  |
| 112                     | California Defense Academy   | I,400± |                      |  |  |
| 113                     | Dimlight Studio              | 1,540± |                      |  |  |

| WATCH |  |
|-------|--|
| VIDEO |  |
|       |  |

**Suite 205** https://shorturl.at/2glnA

https://shorturl.at/Jhn5i

| Suite                      | Tenant                         | SF     | Month) |  |  |
|----------------------------|--------------------------------|--------|--------|--|--|
|                            | 24837 Jefferson Avenue         |        |        |  |  |
| 201-202                    | The Pilates Co.                | 2,940± |        |  |  |
| 203                        | Holy Smoke                     | 1,295± |        |  |  |
| 204                        | Ricadonna Salon                | 1,505± |        |  |  |
| 205                        | AVAILABLE                      | 1,680± | \$2.75 |  |  |
| 206                        | Paris Dental                   | 1,400± |        |  |  |
| 207                        | Hometime Windows Doors Blinds  | 1,400± |        |  |  |
| 208                        | Integrity Martial Arts         | 1,680± |        |  |  |
| 209                        | Hernandez Kickboxing Fitness   | 1,400± |        |  |  |
| 210                        | Chayse Life Cold PlungeTherapy | 1,200± |        |  |  |
| 211                        | Ann's Classic Affairs          | 2,007± |        |  |  |
| 24843 Jefferson Avenue     |                                |        |        |  |  |
| 301-305                    | Legacy Gym                     | 8,090± |        |  |  |
| 2024 Budget NNN \$0.72 psf |                                |        |        |  |  |