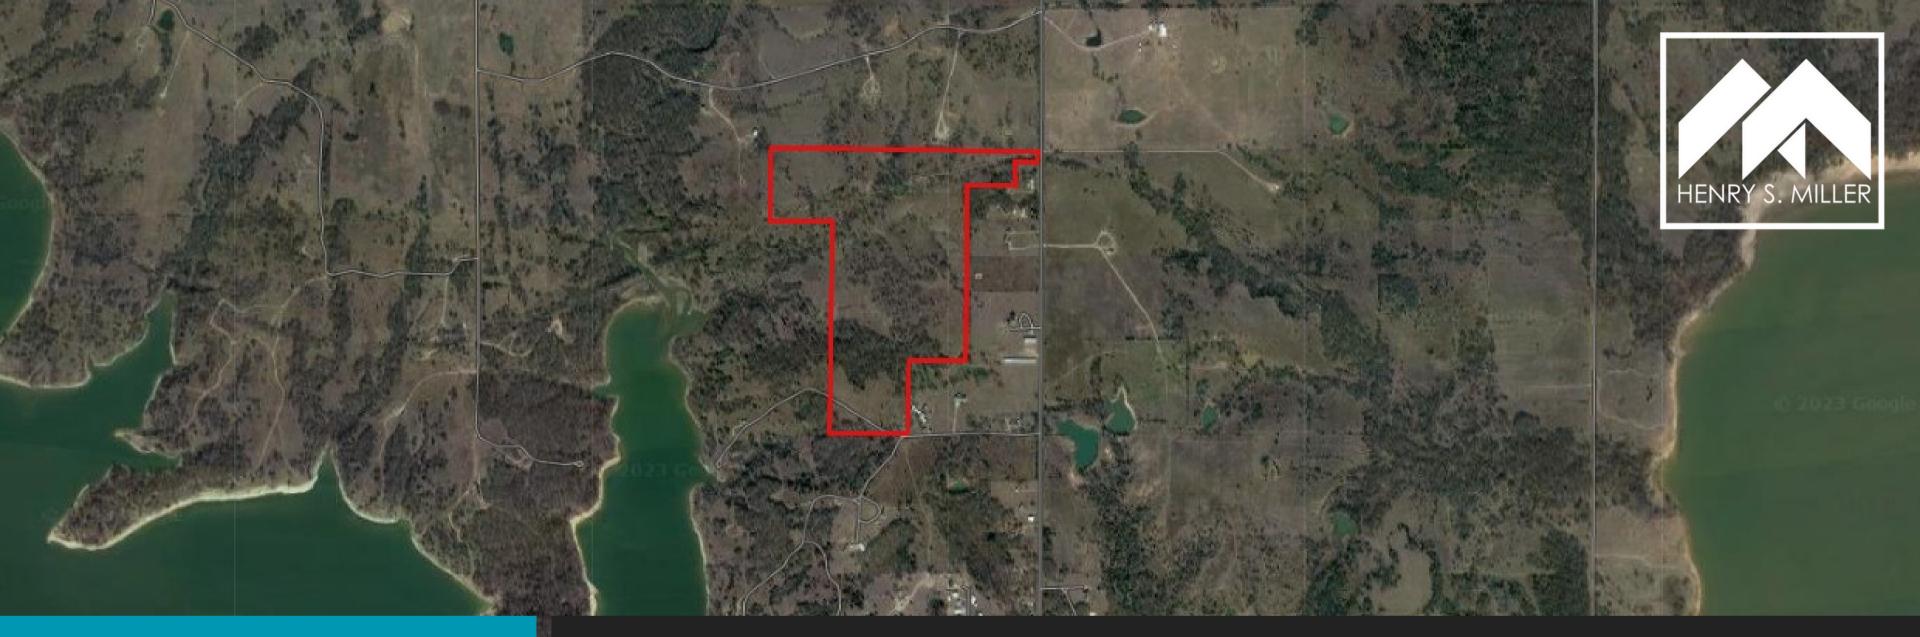

#### ADDRESS

Elm Creek Road

Madill, Oklahoma

ACRES

±84 Acres

## ± 84 AGRES ABOUT

The 84 acres near Lake Texoma have a history of agricultural use, hunting, and grazing. This versatile land presents an opportunity for various purposes, such as an RV park, personal retreat, or the continuation of agricultural activities. Additionally, the proximity to Bridgeview Marina, open to the public, provides the property owner with excellent access to all the amenities offered by Lake Texoma.