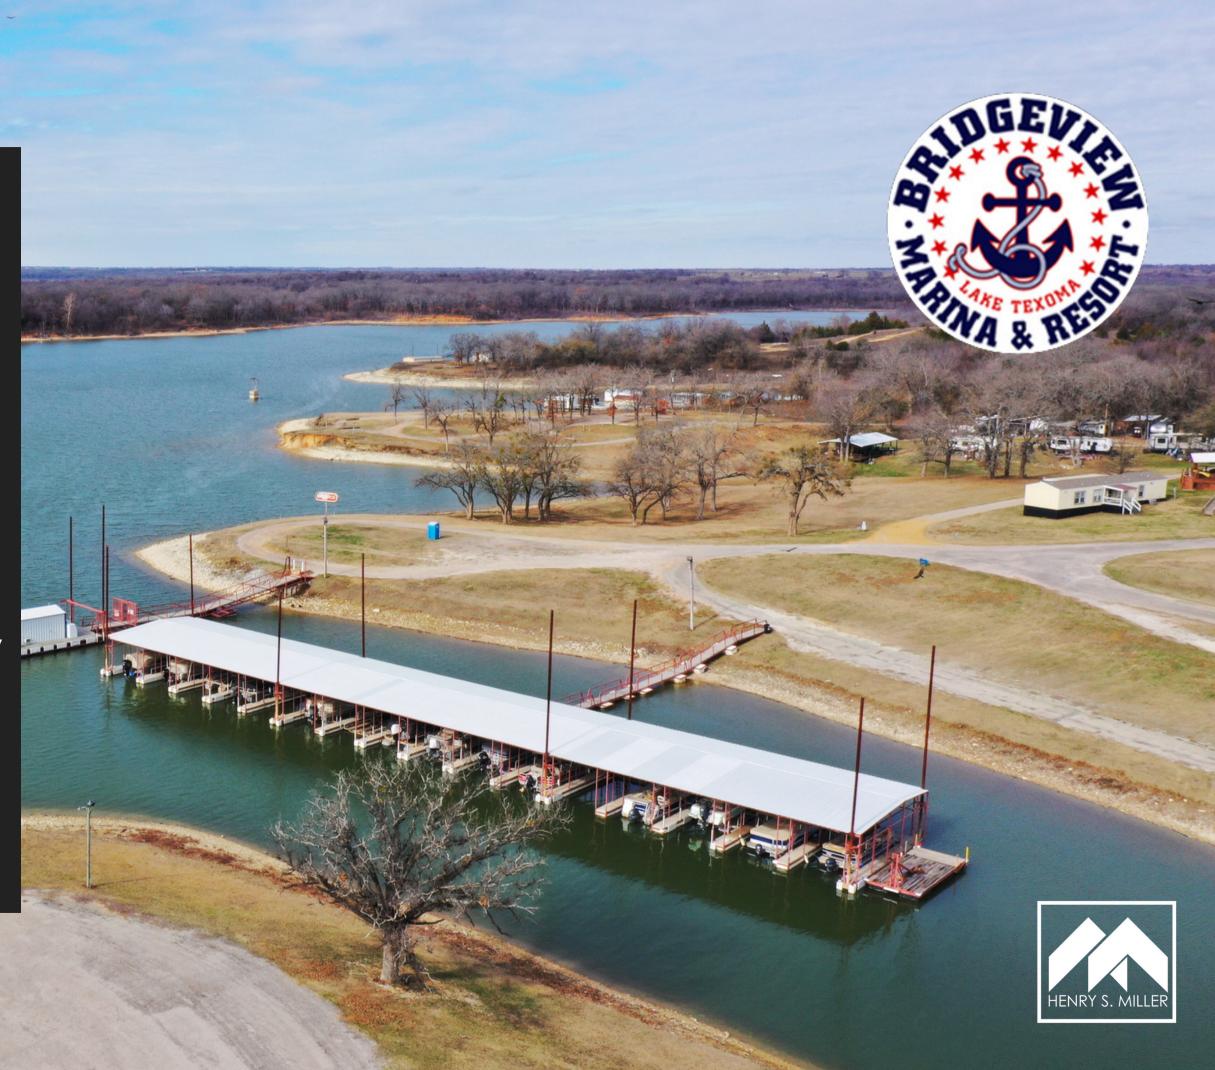

## BRIDGEVIEW MARINA

Nestled on the shores of picturesque Lake Texoma, Bridgeview Marina and Resort is the perfect base camp for all your recreation needs, whether you're looking for a fully equipped cabin or an RV campsite. Our family recreation area and reunion gazebo make Bridgeview Marina and Resort an ideal location for any outing, from an intimate vacation getaway to an exuberant family reunion.

## LIST OF AMENITIES AT BRIDGEVIEW MARINA

FULL-SERVICE RESTAURANT

GAS DOCK AT MARINA

GAZEBO

PLAYGROUND

PUBLIC FACILTIIES WITH SHOWER RV

PARK WITH HOOKUPS

**BOAT RAMPS** 

COVERED SLIPS

The information provided in this brochure is for general informational purposes on reliability of the information presented. Prospective buyers are advised to conduct terms of the properties mentioned may change without prior notice. We shall not b