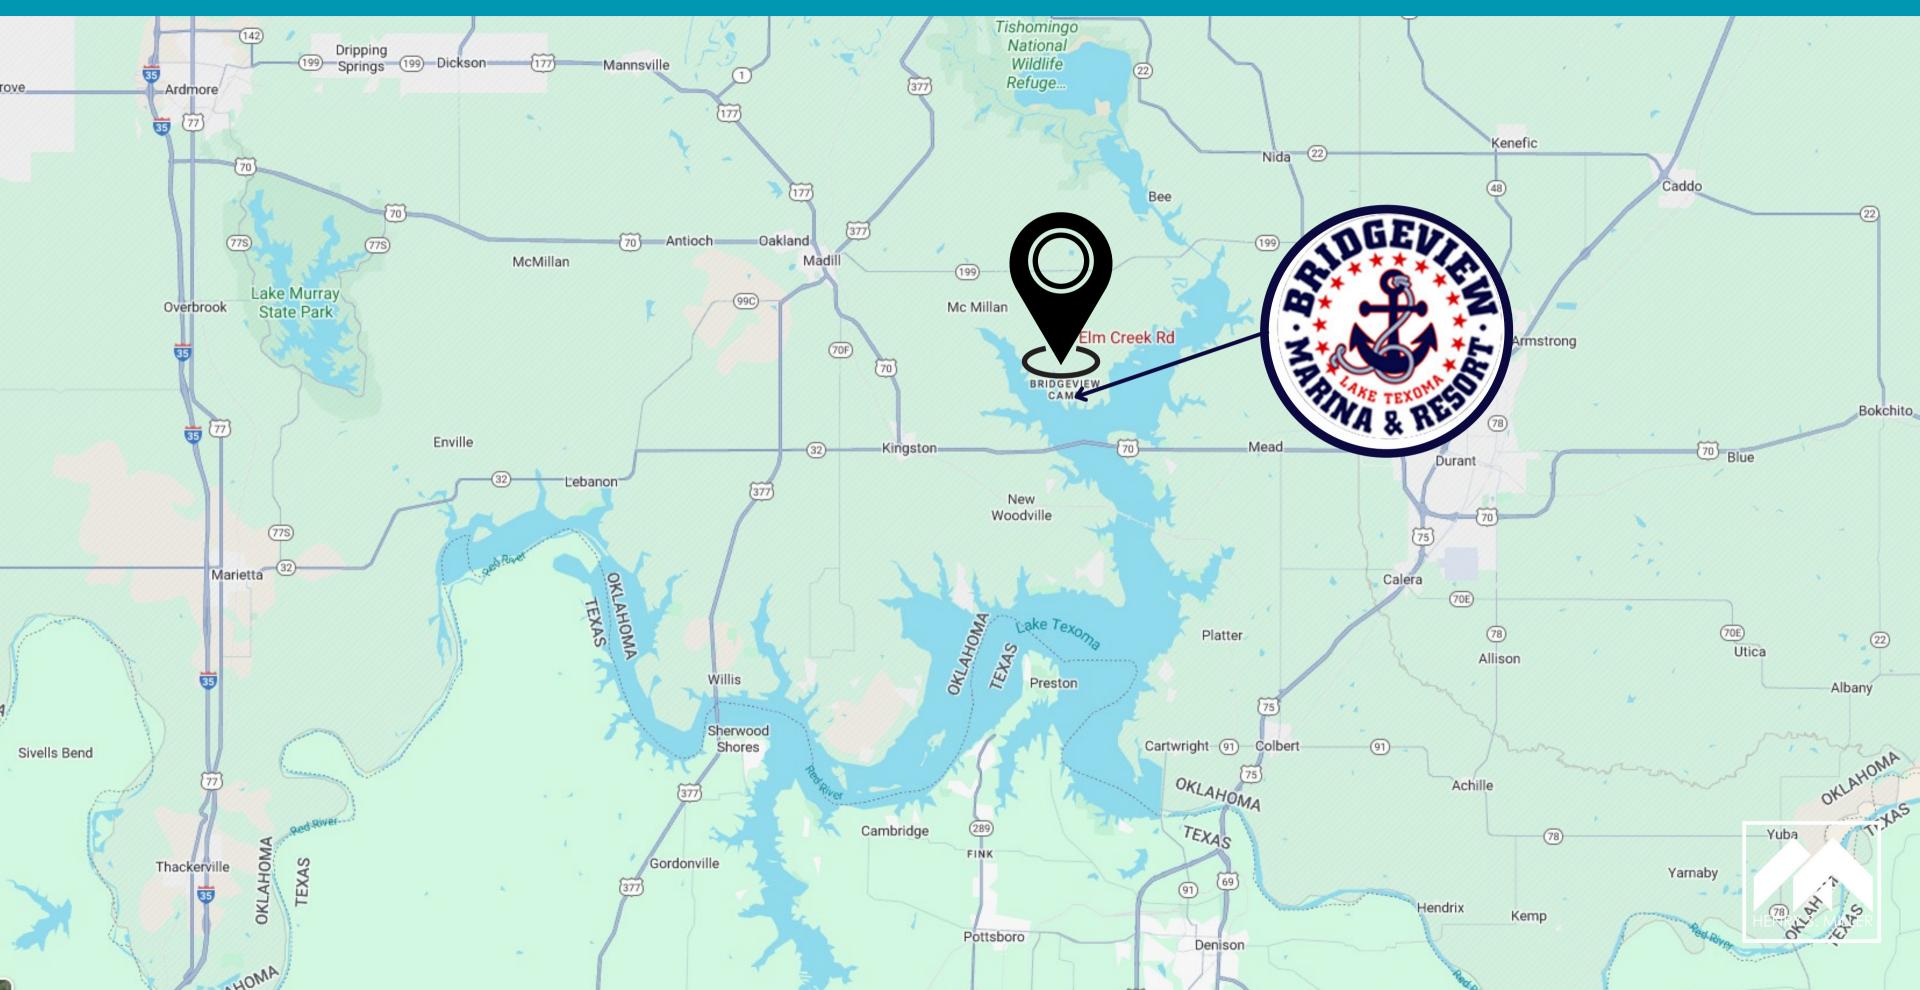

## BRIDGEVIEW MARINA

Nestled on the shores of picturesque Lake Texoma, Bridgeview Marina and Resort is the perfect base camp for all your recreation needs, whether you're looking for a fully equipped cabin or an RV campsite. Our family recreation area and reunion gazebo make Bridgeview Marina and Resort an ideal location for any outing, from an intimate vacation getaway to an exuberant family reunion.

BRIDGEVIEW MARINA AND RESORT 13947 REEL LN MADILL, OK 73446-2066 (580) 795-3979

## LIST OF AMENITIES AT BRIDGEVIEW MARINA

FULL-SERVICE RESTAURANT

GAS DOCK AT MARINA

GAZEBO

PLAYGROUND

PUBLIC FACILTIIES WITH SHOWER RV

PARK WITH HOOKUPS

**BOAT RAMPS** 