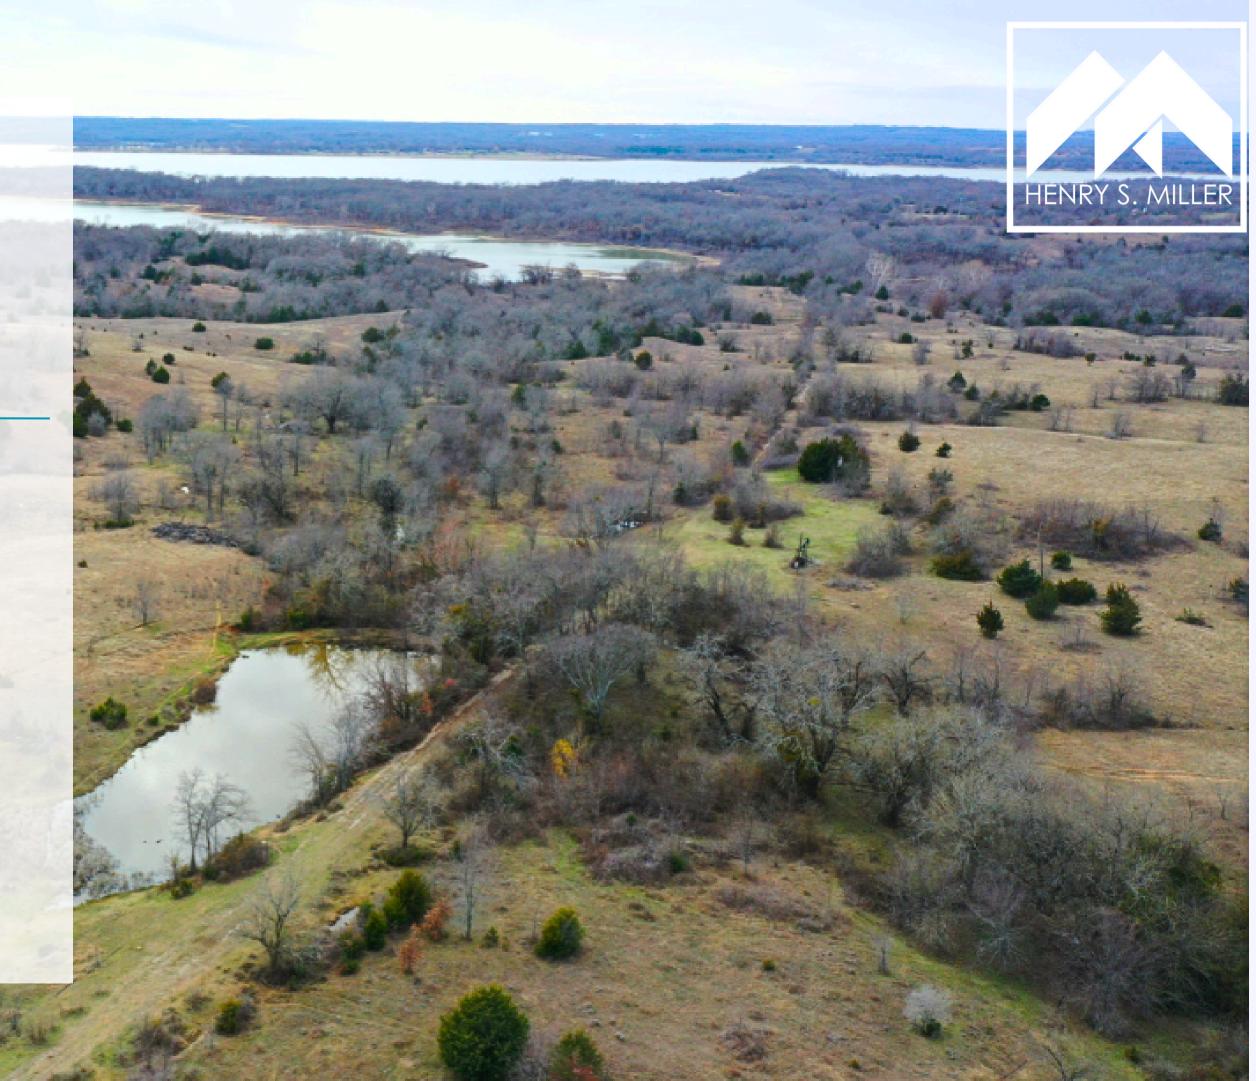

## ± 84 AGRES ABOUT

The 84 acres near Lake Texoma have a history of agricultural use, hunting, and grazing. This versatile land presents an opportunity for various purposes, such as an RV park, personal retreat, or the continuation of agricultural activities. Additionally, the proximity to Bridgeview Marina, open to the public, provides the property owner with excellent access to all the amenities offered by Lake Texoma.

#### Elm Creek Road Madill, Oklahoma 73446