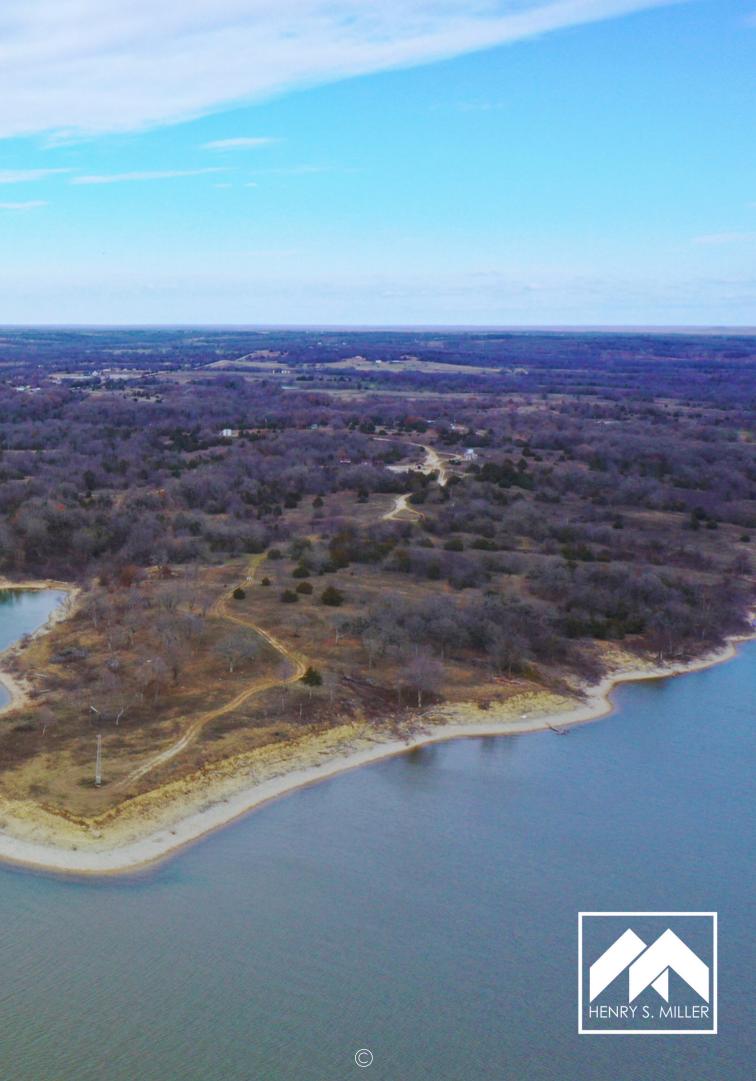

## ± 84 AGRES ABOUT

The 84 acres near Lake Texoma have a history of agricultural use, hunting, and grazing. This versatile land presents an opportunity for various purposes, such as an RV park, personal retreat, or the continuation of agricultural activities. Additionally, the proximity to Bridgeview Marina, open to the public, provides the property owner with excellent access to all the amenities offered by Lake Texoma.

## **PROXIMITY TO LAKE TEXOMA**