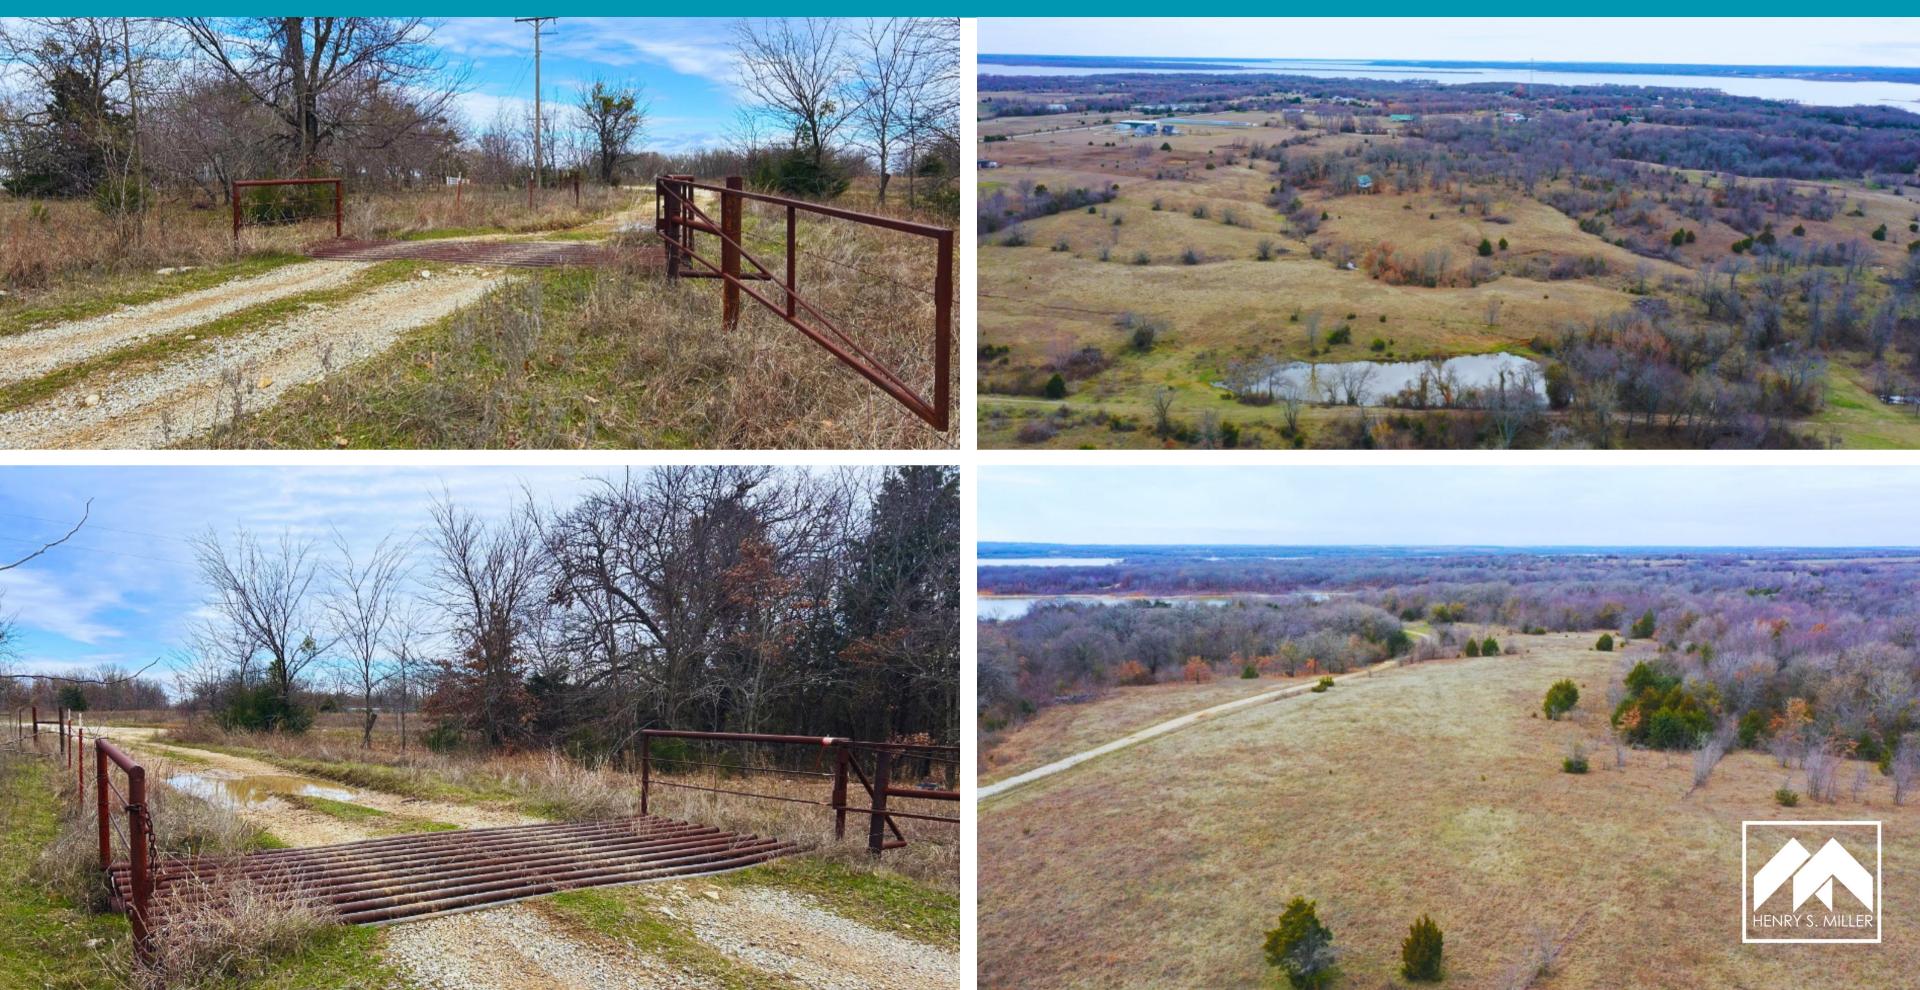

## ± 84 AGRES ABOUT

The 84 acres near Lake Texoma have a history of agricultural use, hunting, and grazing. This versatile land presents an opportunity for various purposes, such as an RV park, personal retreat, or the continuation of agricultural activities. Additionally, the proximity to Bridgeview Marina, open to the public, provides the property owner with excellent access to all the amenities offered by Lake Texoma.

## **PROXIMITY TO LAKE TEXOMA**