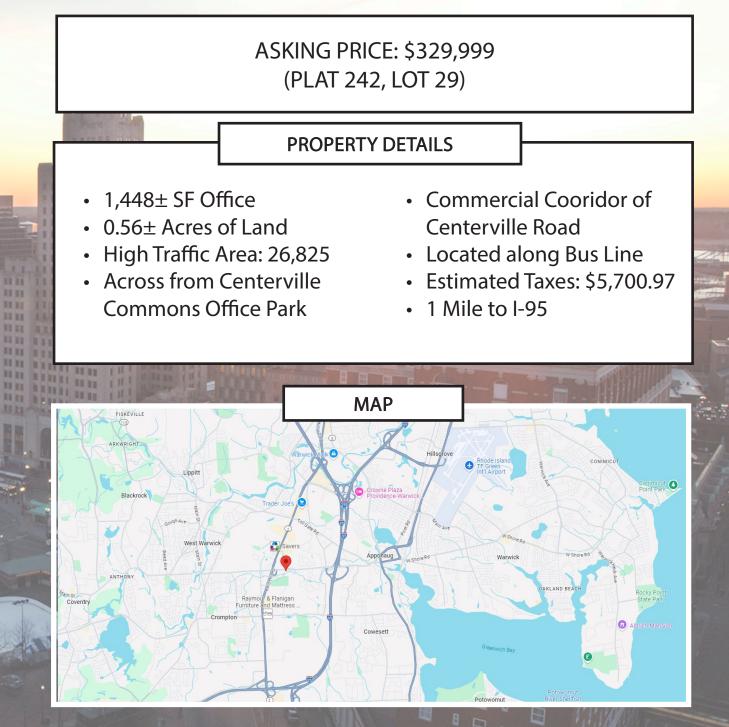

# 890 CENTERVILLE ROAD WARWICK - RHODE ISLAND

## 890 CENTERVILLE ROAD WARWICK - RHODE ISLAND

| Radius  | Population    | Average HH Income |
|---------|---------------|-------------------|
| 1 Mile  | 4,176         | \$83,584          |
| 3 Miles | 71.549        | \$89,983          |
| 5 Miles | 148,311       | \$101,836         |
|         | AMENITIES MAP |                   |