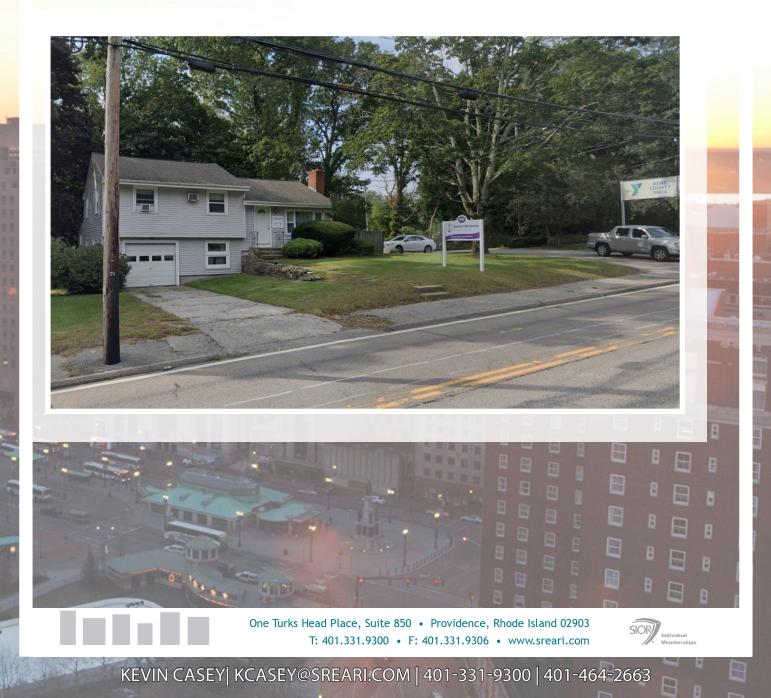

**OFFICE FOR SALE** 

### 890 CENTERVILLE ROAD WARWICK - RHODE ISLAND





## 890 CENTERVILLE ROAD WARWICK - RHODE ISLAND

| Radius  | Population    | Average HH Income |
|---------|---------------|-------------------|
| 1 Mile  | 4,176         | \$83,584          |
| 3 Miles | 71.549        | \$89,983          |
| 5 Miles | 148,311       | \$101,836         |
|         | AMENITIES MAP |                   |



#### KEVIN CASEY | KCASEY@SREARI.COM | 401-331-9300 | 401-464-2663

All information furnished regarding property for sale, rental or financing is from sources deemed reliable. But no warranty or representation is made as to the accuracy thereof and same is submitted subject to errors, omissions, change or price, rental or other conditions, prior sale lease or financing or withdrawal without notice.



# 890 CENTERVILLE ROAD WARWICK - RHODE ISLAND



###