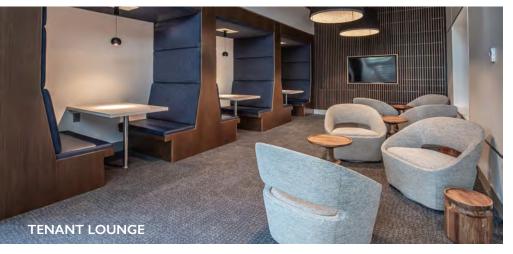

# Building 200

- New Starbucks
- Tenant lounge
- Conference and training facility
- Lobby and common corridor renovations

# Interior Amenities

- 90 person training facility
- Brand new 10,000 SF IronWorx Fitness Center
- Ultrafast I Gigabit WiFi in exterior common areas
- Various collaboration spaces throughout
- Multiple dining options across campus