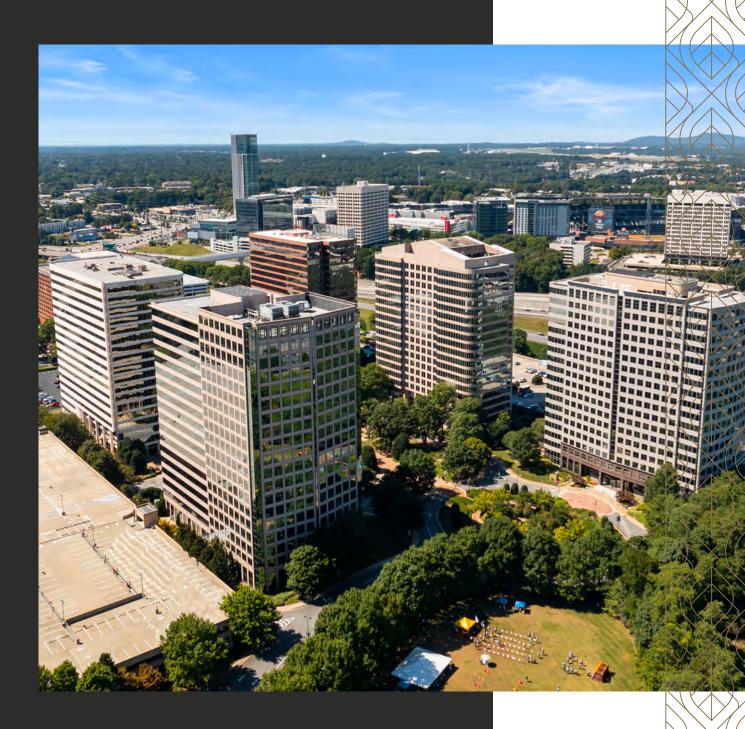

# Future Akers Mill Ramp





## Building 100

- Lobby and common corridor renovations

# Building 200

- New Starbucks
- Tenant lounge
- Conference and training facility
- Lobby and common corridor renovations

# Building 300

- 10,000 SF IronWorx Fitness facility
- Lobby and common corridor renovations

# Building 400

- Common corridor renovations
- Lobby renovation

# Building 500

- IM SF of office development

# Building 600

- Common corridor renovation
- Lobby renovation
- New restaurant/bar with outdoor patio
- 100,000 SF top of building block with rooftop deck
- Incredible Signage facing I-75 & I-285





# Interior Amenities

- 90 person training facility
- Brand new 10,000 SF IronWorx Fitness Center
- Ultrafast I Gigabit WiFi in exterior common areas
- Various collaboration