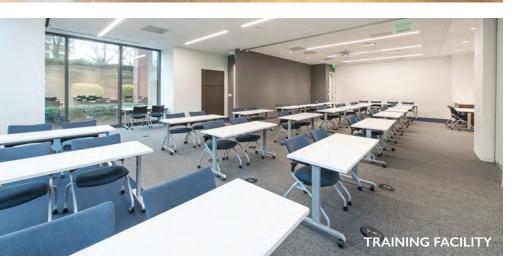

# Building 200

- New Starbucks
- Tenant lounge
- Conference and training facility
- Lobby and common corridor renovations

# Interior Amenities

- 90 person training facility
- Brand new 10,000 SF IronWorx Fitness Center
- Ultrafast I Gigabit WiFi in exterior common areas
- Various collaboration spaces throughout
- Multiple dining options across campus