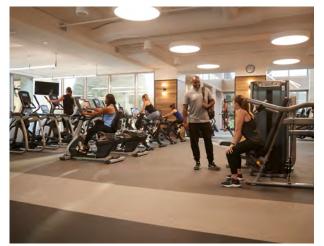

# Building 300

- 10,000 SF IronWorx Fitness facility
- Lobby and common corridor renovations

# Interior Amenities

- 90 person training facility
- Brand new 10,000 SF IronWorx Fitness Center
- Ultrafast I Gigabit WiFi in exterior common areas
- Various collaboration spaces throughout
- Multiple dining options across campus