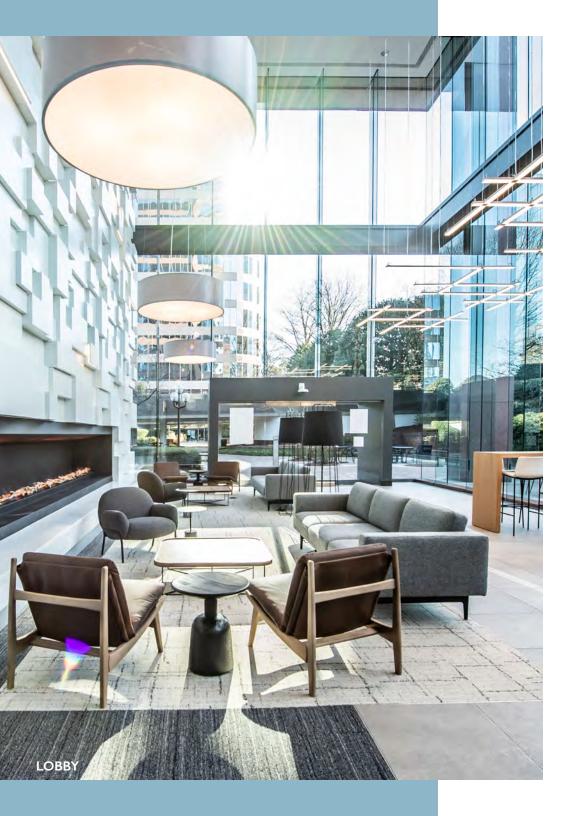

## Building 100

- Lobby and common corridor renovations

# Building 400

- Common corridor renovations
- Lobby renovation

# Building 600

- Common corridor renovation
- Lobby renovation
- New restaurant/bar with outdoor patio
- 100,000 SF top of building block with rooftop deck
- Incredible Signage facing I-75 & I-285