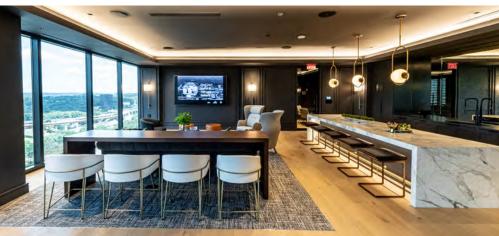

# Building 600

- Common corridor renovation
- Lobby renovation
- New restaurant/bar with outdoor patio
- 100,000 SF top of building block with rooftop deck
- Incredible Signage facing I-75 & I-285

# Interior Amenities

- 90 person training facility
- Brand new 10,000 SF IronWorx Fitness Center
- Ultrafast I Gigabit WiFi in exterior common areas
- Various collaboration spaces throughout
- Multiple dining options across campus