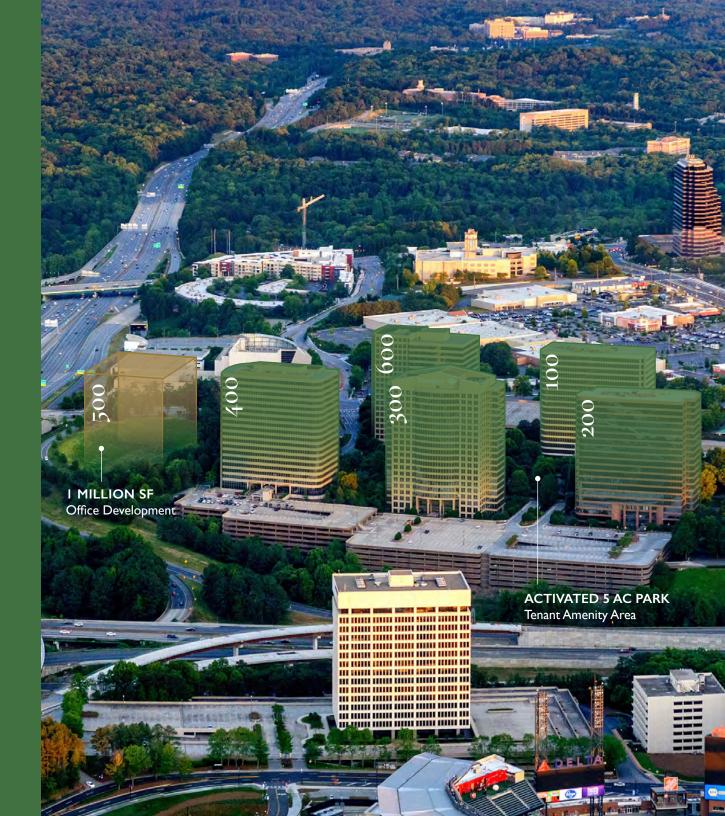

## Building 100

- Lobby and common corridor renovations

# Building 200

- New Starbucks
- Tenant lounge
- Conference and training facility
- Lobby and common corridor renovations

# Building 300

- 10,000 SF IronWorx Fitness facility
- Lobby and common corridor renovations

# Building 400

- Common corridor renovations
- Lobby renovation

# Building 500

- IM SF of office development

# Building 600

- Common corridor renovation
- Lobby renovation
- New restaurant/bar with outdoor patio
- 100,000 SF top of building block with rooftop deck
- Incredible Signage facing I-75 & I-285