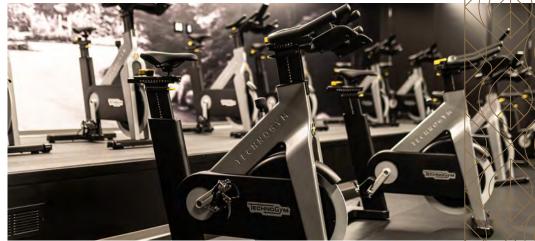

# Building 300

- 10,000 SF IronWorx Fitness facility
- Lobby and common corridor renovations

# Interior Amenities

- 90 person training facility
- Brand new 10,000 SF IronWorx Fitness Center
- Ultrafast I Gigabit WiFi in exterior common areas
- Various collaboration spaces throughout
- Multiple dining options across campus