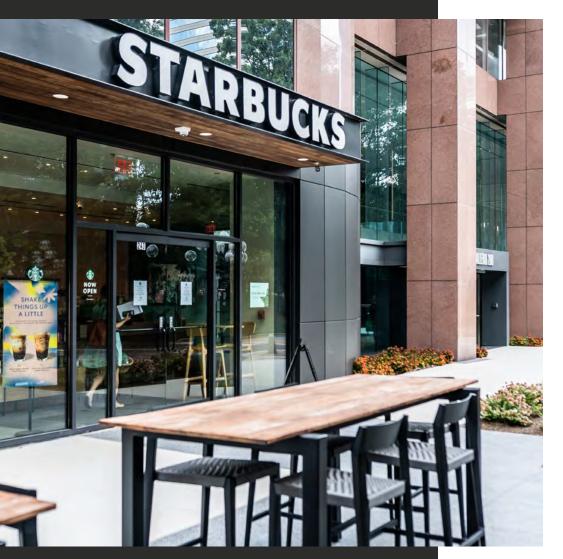

# Building 200

- New Starbucks
- Tenant lounge
- Conference and training facility
- Lobby and common corridor renovations