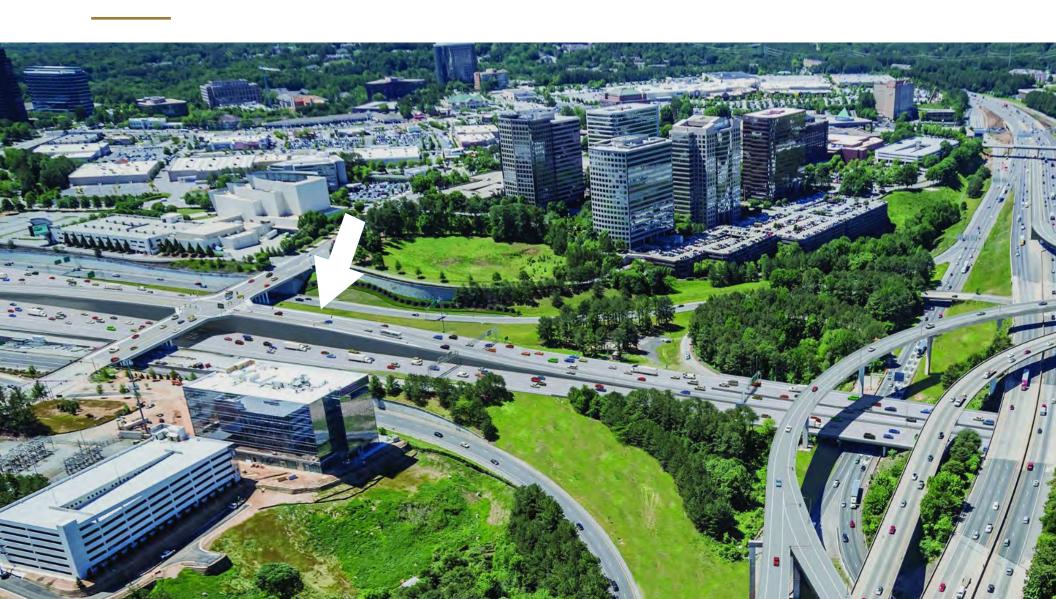

# Future Akers Mill Ramp





## Building 100

- Lobby and common corridor renovations

# Building 200

- New Starbucks
- Tenant lounge
- Conference and training facility
- Lobby and common corridor renovations

# Building 300

- 10,000 SF IronWorx Fitness facility
- Lobby and common corridor renovations

# Building 400

- Common corridor renovations
- Lobby renovation

# Building 500

- IM SF of office development

# Building 600

- Common corridor renovation
- Lobby renovation
- New restaurant/bar with outdoor patio
- 100,000 SF top of building block with rooftop deck
- Incredible Signage facing I-75 & I-285





# Interior Amenities

- 90 person training facility
- Brand new 10,000 SF IronWorx Fitness Center
- Ultrafast I Gigabit WiFi in exterior common areas
- Various collaboration spaces throughout
- Multiple