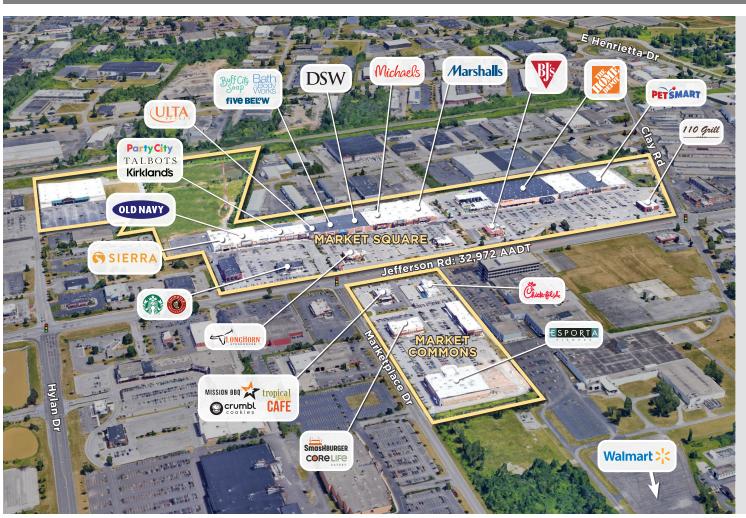

## MARKET SQUARE AND MARKET COMMONS

HENRIETTA :: NEW YORK

500,000 SQUARE FEET

620 - 740 Jefferson Road Henrietta, NY 14623 BENDERSON DEVELOPMENT

benderson.com

#### **ABOUT THE CENTER**

- Totaling over 500,000 square feet, Market Square and Market Commons collectively form one of the largest retail hubs in the trade area
- The properties span nearly ½-mile along Jefferson Road and are home to a unique mix of shops and eateries, including leading national brands like Marshalls, Old Navy, Ulta Beauty, The Home Depot, Starbucks and Chick-fil-A
- Located just off Interstate 390, the properties are easily accessible and well positioned to serve the 177,000 customers within a five-mile radius