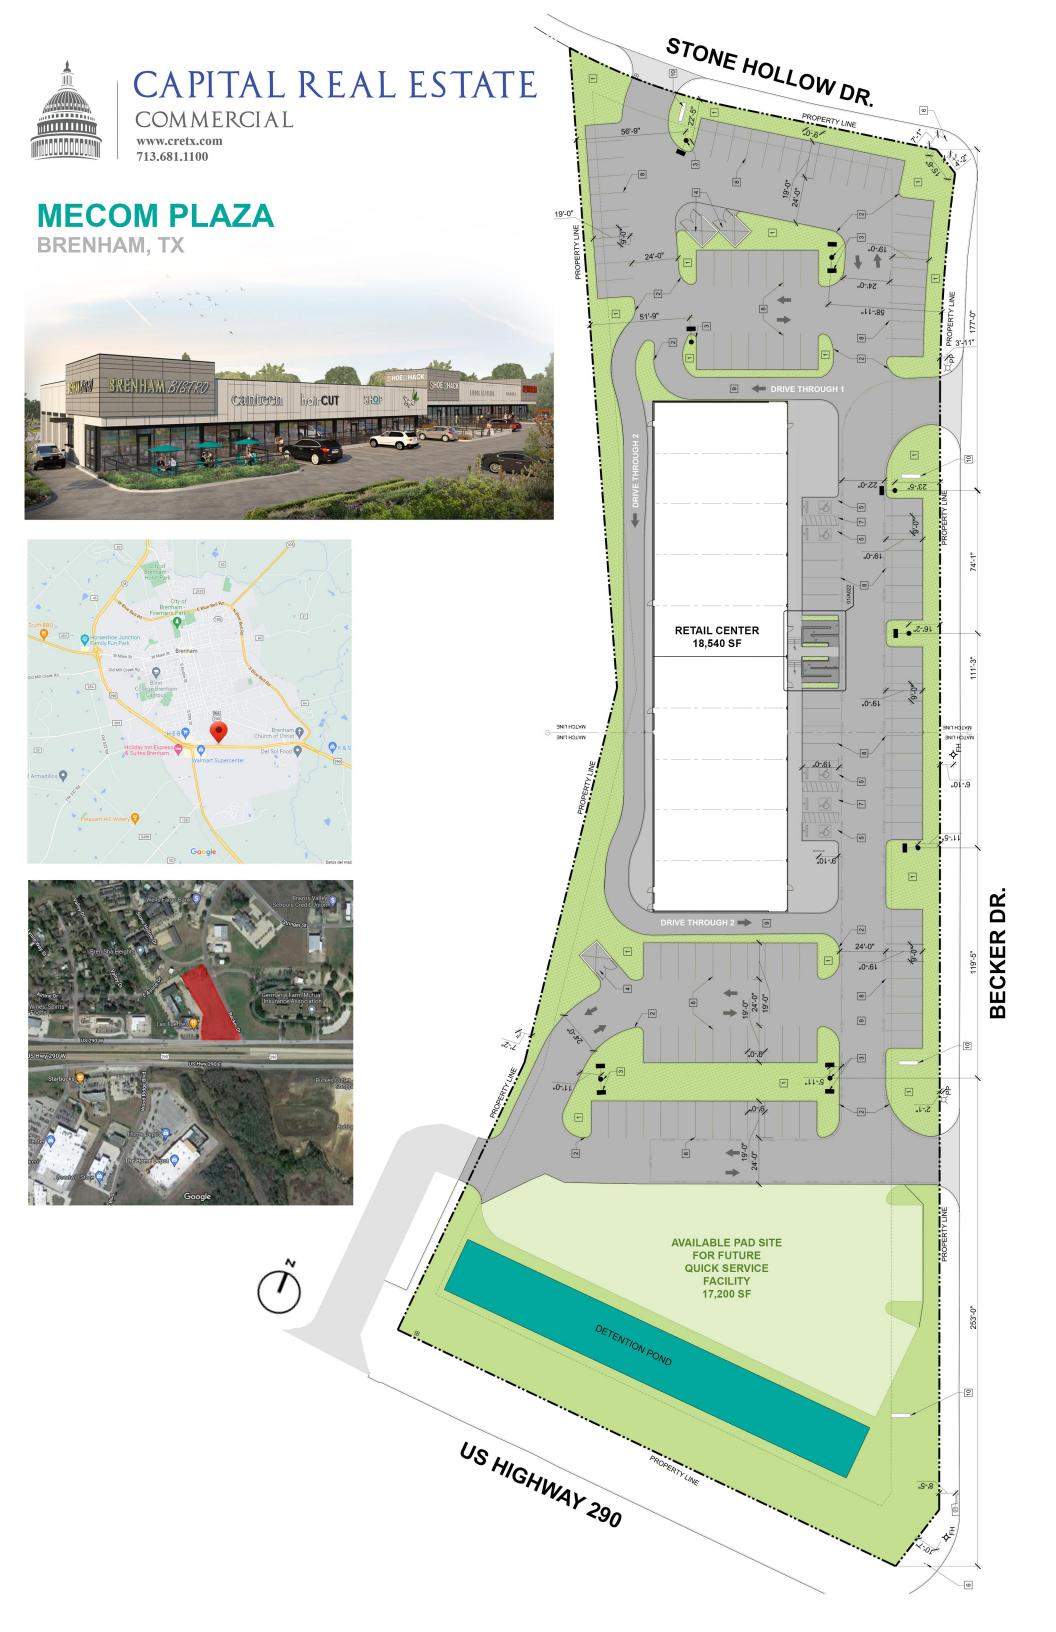

## Brenham, TX | Retail Center

2600 Becker Drive • Brenham, TX 77833

## Location Features:

- Heart of Brenham, TX business, retail area
- Approximately 290 feet of frontage off HWY 290.
- Excellent ingress/egress off HWY 290
- High Traffic location with over 33,000 vehicles per day on HWY 290
- Full Demographic & Traffic Report Available upon request