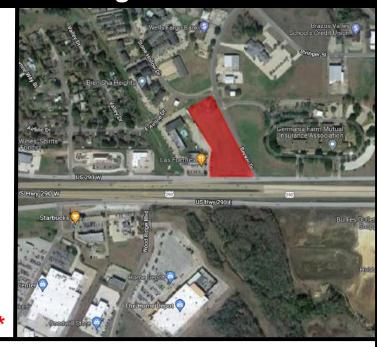

## Location Features:

- Heart of Brenham, TX business, retail area
- Approximately 290 feet of frontage off HWY 290.
- Excellent ingress/egress off HWY 290
- High Traffic location with over 33,000 vehicles per day on HWY 290
- Full Demographic & Traffic Report Available upon request