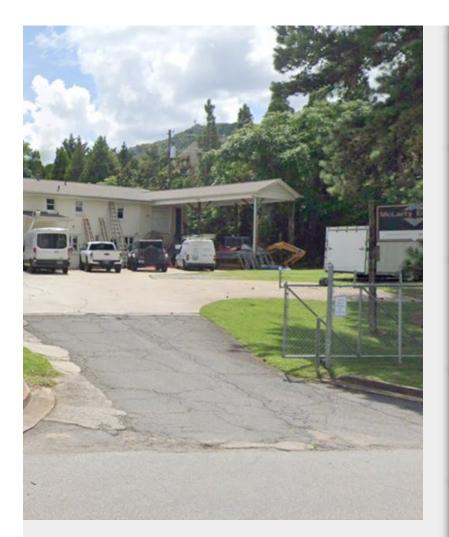

# **1675 NW Old 41 Hwy** 1675 NW Old 41 Hwy, Marietta, GA 30060

Tim Bland Cutting Edge Properties 1675 Old 41 Hwy NW,Kennesaw, GA 30152 <u>celandscape@bellsouth.net</u> (770) 420-0558

| Rental Rate:            | \$11.75 /SF/YR |
|-------------------------|----------------|
| Min. Divisible:         | 2,400 SF       |
| Property Type:          | Industrial     |
| Property Subtype:       | Service        |
| Rentable Building Area: | 7,800 SF       |
| Year Built:             | 1984           |
| Rental Rate Mo:         | \$0.98 /SF/MO  |

# 1675 NW Old 41 Hwy

\$11.75 /SF/YR

Perfect location, right by Kennesaw Mountain and convenient to I-75/5-75. Office and Outside Lot Space includes three separate rooms (No Warehouse available). Including fenced lot space. Perfect for storage, materials, equipment, etc. Great for contractors, construction company, landscape company, etc.

- Conveniently located near Kennesaw Mountain and 1-75/5-75
- High traffic visibility, Traffic Count 23,700
- Fenced Lot Space / Yard Storage/Parking
- Perfect for Contractors
- Available Now!