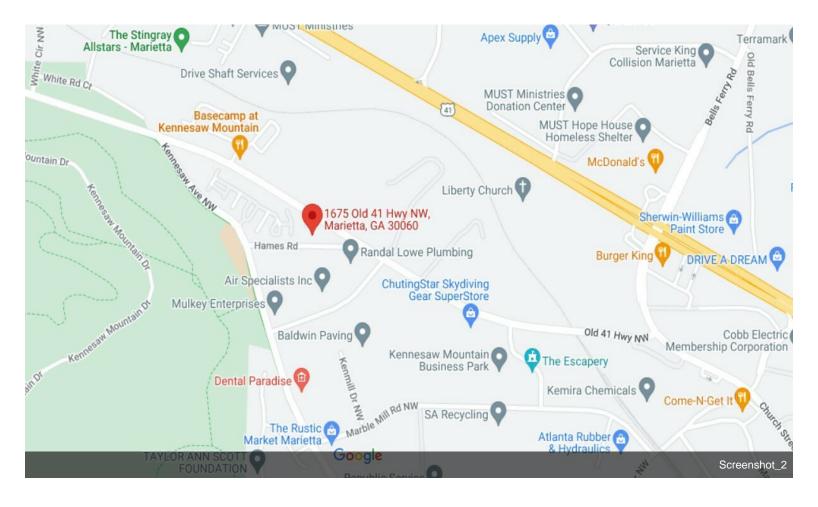

# **1675 NW Old 41 Hwy** 1675 NW Old 41 Hwy, Marietta, GA 30060

Tim Bland Cutting Edge Properties 1675 Old 41 Hwy NW,Kennesaw, GA 30152 <u>celandscape@bellsouth.net</u> (770) 420-0558

| Rental Rate:            | \$11.75 /SF/YR |
|-------------------------|----------------|
| Min. Divisible:         | 2,400 SF       |
| Property Type:          | Industrial     |
| Property Subtype:       | Service        |
| Rentable Building Area: | 7,800 SF       |
| Year Built:             | 1984           |
| Rental Rate Mo:         | \$0.98 /SF/MO  |

- Conveniently located near Kennesaw Mountain and 1-75/5-75
- High traffic visibility, Traffic Count 23,700
- Fenced Lot Space / Yard Storage/Parking
- Perfect for Contractors
- Available Now!