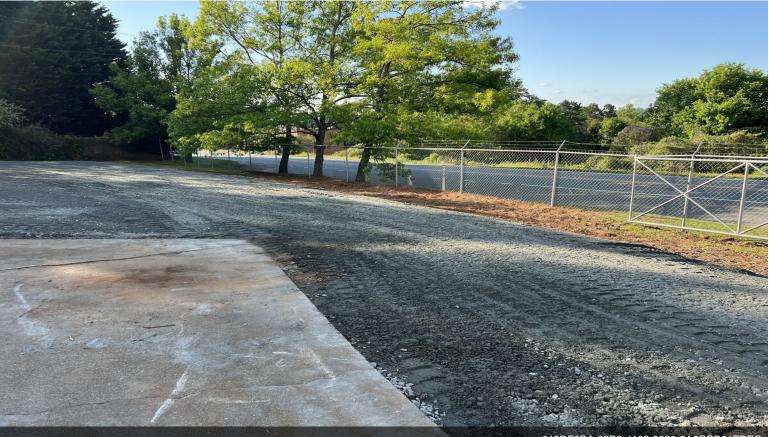

# 1675 NW Old 41 Hwy

\$11.75 /SF/YR

Perfect location, right by Kennesaw Mountain and convenient to I-75/5-75. Office and Outside Lot Space includes three separate rooms (No Warehouse available). Including fenced lot space. Perfect for storage, materials, equipment, etc. Great for contractors, construction company, landscape company, etc.

- Conveniently located near Kennesaw Mountain and 1-75/5-75
- High traffic visibility, Traffic Count 23,700
- Fenced Lot Space / Yard Storage/Parking
- Perfect for Contractors
- Available Now!

#### 1675 NW Old 41 Hwy, Marietta, GA 30060

Perfect location, right by Kennesaw Mountain and convenient to I-75/5-75. Office and Outside Lot Space includes three separate rooms (No Warehouse available). Including fenced lot space. Perfect for storage, materials, equipment, etc. Great for contractors, construction company, landscape company, etc. No drop-ins, by appointment only. Additional space available.