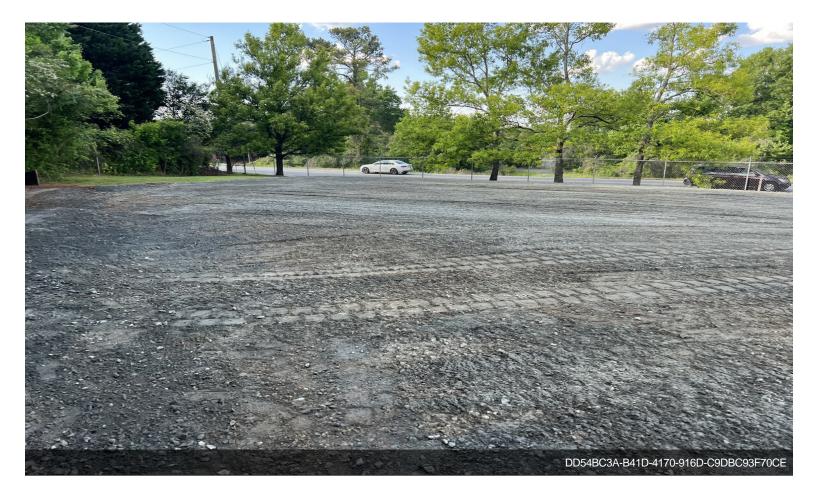

# 1675 NW Old 41 Hwy

\$11.75 /SF/YR

Perfect location, right by Kennesaw Mountain and convenient to I-75/5-75. Office and Outside Lot Space includes three separate rooms (No Warehouse available). Including fenced lot space. Perfect for storage, materials, equipment, etc. Great for contractors, construction company, landscape company, etc.

- Conveniently located near Kennesaw Mountain and 1-75/5-75
- High traffic visibility, Traffic Count 23,700
- Fenced Lot Space / Yard Storage/Parking
- Perfect for Contractors
- Available Now!

#### 1675 NW Old 41 Hwy, Marietta, GA 30060

Perfect location, right by Kennesaw Mountain and convenient to I-75/5-75. Office and Outside Lot Space includes three separate rooms (No Warehouse available). Including fenced lot space. Perfect for storage, materials, equipment, etc. Great for contractors, construction company, landscape company, etc. No drop-ins, by appointment only. Additional space available.