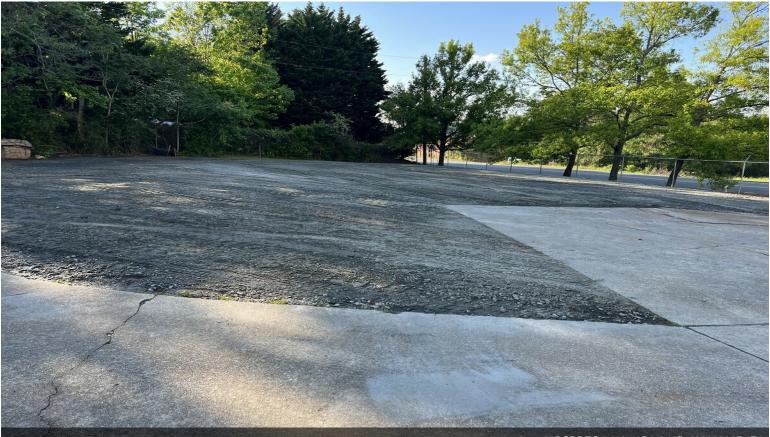

# 1675 NW Old 41 Hwy

\$11.75 /SF/YR

Perfect location, right by Kennesaw Mountain and convenient to I-75/5-75. Office and Outside Lot Space includes three separate rooms (No Warehouse available). Including fenced lot space. Perfect for storage, materials, equipment, etc. Great for contractors, construction company, landscape company, etc.

- Conveniently located near Kennesaw Mountain and 1-75/5-75
- High traffic visibility, Traffic Count 23,700
- Fenced Lot Space / Yard Storage/Parking
- Perfect for Contractors
- Available Now!

#### 1675 NW Old 41 Hwy, Marietta, GA 30060

Perfect location, right by Kennesaw Mountain and convenient to I-75/5-75. Office and Outside Lot Space includes three separate rooms (No Warehouse available). Including fenced lot space. Perfect for storage, materials, equipment, etc. Great for contractors, construction company, landscape company, etc. No drop-ins, by appointment only. Additional space available.