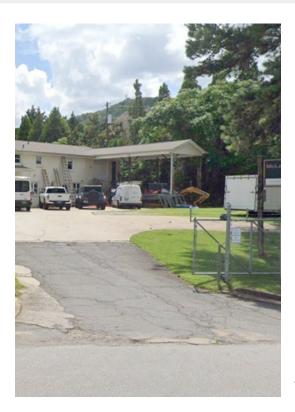

# **1675 NW Old 41 Hwy** 1675 NW Old 41 Hwy, Marietta, GA 30060

Tim Bland Cutting Edge Properties 1675 Old 41 Hwy NW,Kennesaw, GA 30152 <u>celandscape@bellsouth.net</u> (770) 420-0558

| Rental Rate:            | \$11.75 /SF/YR |
|-------------------------|----------------|
| Min. Divisible:         | 2,400 SF       |
| Property Type:          | Industrial     |
| Property Subtype:       | Service        |
| Rentable Building Area: | 7,800 SF       |
| Year Built:             | 1984           |
| Rental Rate Mo:         | \$0.98 /SF/MO  |

# 1675 NW Old 41 Hwy

\$11.75 /SF/YR

Perfect location, right by Kennesaw Mountain and convenient to I-75/5-75. Office and Outside Lot Space includes three separate rooms (No Warehouse available). Including fenced lot space. Perfect for storage, materials, equipment, etc. Great for contractors, construction company, landscape company, etc.

- Conveniently located near Kennesaw Mountain and 1-75/5-75
- High traffic visibility, Traffic Count 23,700
- Fenced Lot Space / Yard Storage/Parking
- Perfect for Contractors
- Available Now!