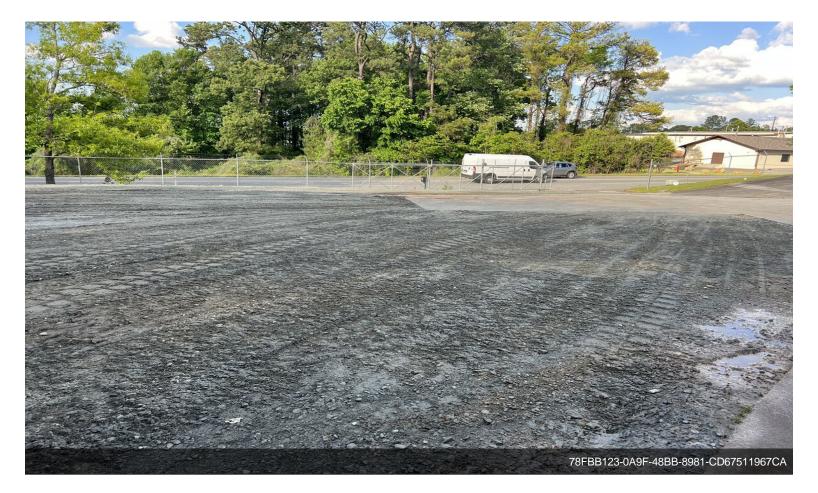

# 1675 NW Old 41 Hwy

\$11.75 /SF/YR

Perfect location, right by Kennesaw Mountain and convenient to I-75/5-75. Office and Outside Lot Space includes three separate rooms (No Warehouse available). Including fenced lot space. Perfect for storage, materials, equipment, etc. Great for contractors, construction company, landscape company, etc.

- Conveniently located near Kennesaw Mountain and 1-75/5-75
- High traffic visibility, Traffic Count 23,700
- Fenced Lot Space / Yard Storage/Parking
- Perfect for Contractors
- Available Now!

#### 1675 NW Old 41 Hwy, Marietta, GA 30060

Perfect location, right by Kennesaw Mountain and convenient to I-75/5-75. Office and Outside Lot Space includes three separate rooms (No Warehouse available). Including fenced lot space. Perfect for storage, materials, equipment, etc. Great for contractors, construction company, landscape company, etc. No drop-ins, by appointment only. Additional space available.