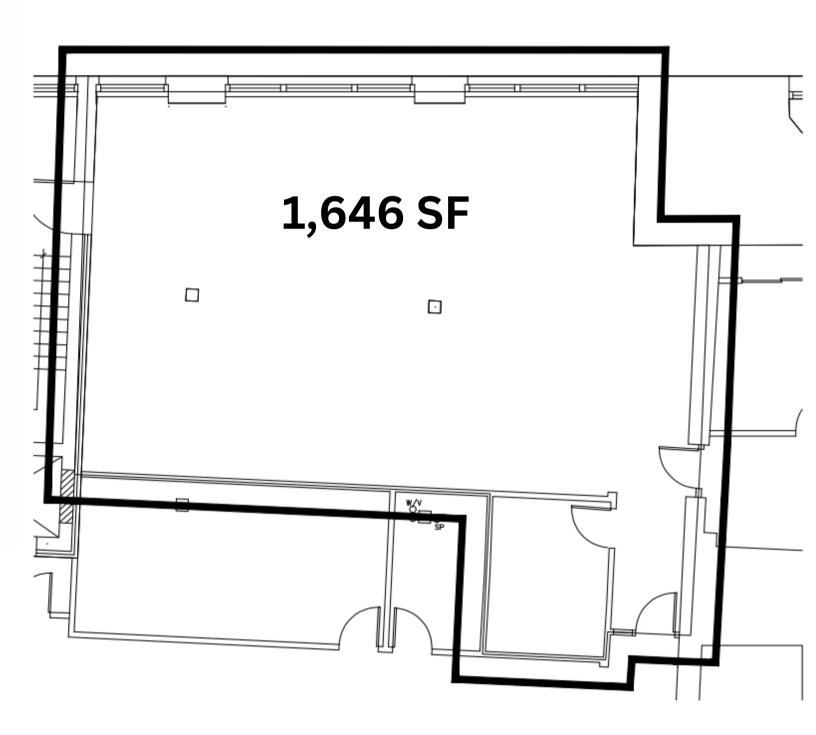

#### **SQUARE FOOTAGE**

1,646 SF of office space

#### **ABOUT THE SPACE**

Renovated mixed-use building in the heart of downtown. Four floors of office space and three floors of high-end loft apartments. Located in Downtown Rochester, walk to all downtown offices as well as the St. Paul Quarter, High Falls, East End, Frontier Field and War Memorial. Easy expressway access. Garage parking available. This mostly open office space features excellent natural light through large windows, and one private office.