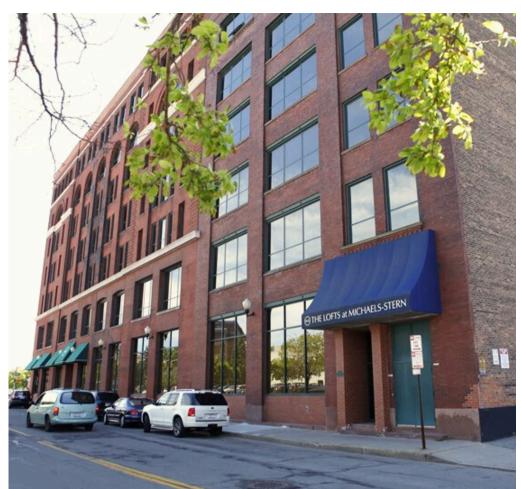

### MICHAELS-STERN BUILDING

87 North Clinton, Rochester, NY 14604

#### **ABOUT THE SPACE**

Renovated mixed-use building in the heart of downtown. Four floors of office space and three floors of high-end loft apartments. Located in Downtown Rochester, walk to all downtown offices as well as the St. Paul Quarter, High Falls, East End, Frontier Field and War Memorial. Easy expressway access. Garage parking available. This mostly open office space features excellent natural light through large windows, and one private office.