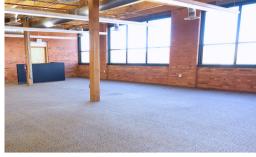

#### **SQUARE FOOTAGE**

1,646 SF of office space

#### **ABOUT THE SPACE**

Renovated mixed-use building in the heart of downtown. Four floors of office space and three floors of high-end loft apartments. Located in Downtown Rochester, walk to all downtown offices as well as the St. Paul Quarter, High Falls, East End, Frontier Field and War Memorial. Easy expressway access. Garage parking available. This mostly open office space features excellent natural light through large windows, and one private office.