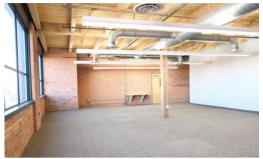

#### **SQUARE FOOTAGE**

1,646 SF of office space

#### **ABOUT THE SPACE**

Renovated mixed-use building in the heart of downtown. Four floors of office space and three floors of high-end loft apartments. Located in Downtown Rochester, walk to all downtown offices as well as the St. Paul Quarter, High Falls, East End, Frontier Field and War Memorial. Easy expressway access. Garage parking available. This mostly open office space features excellent natural light through large windows, and one private office.