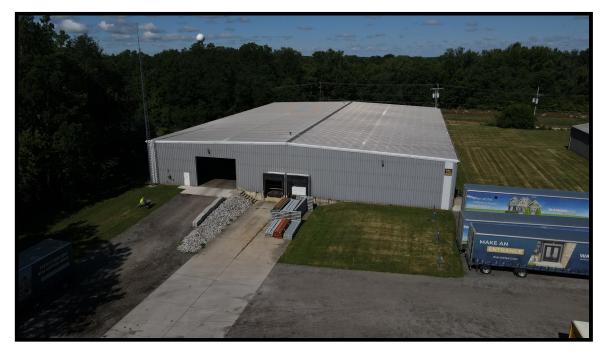

### **30,000 SQUARE FEET AVAILABLE!**

- Facility was built in 1994
- 25' x 50' Column Spacing
- 22' Eave Heights
- Fully Insulated and Heated
- City Water and Sewer

- High Density Wet Sprinkler System
- 2 Truck Docks with Levelers
- 2 Drive in Overhead Doors
- 6" Reinforced Concrete Floors

### FACILITY AVAILABLE FOR LEASE!

- 3-phase 480v 600A Electrical Service
- Ample Parking for Semi Trucks and Cars
- Office with Restrooms

Located less than two blocks from US 20 & Rt. 127. Less than 10 minutes away from I-80!