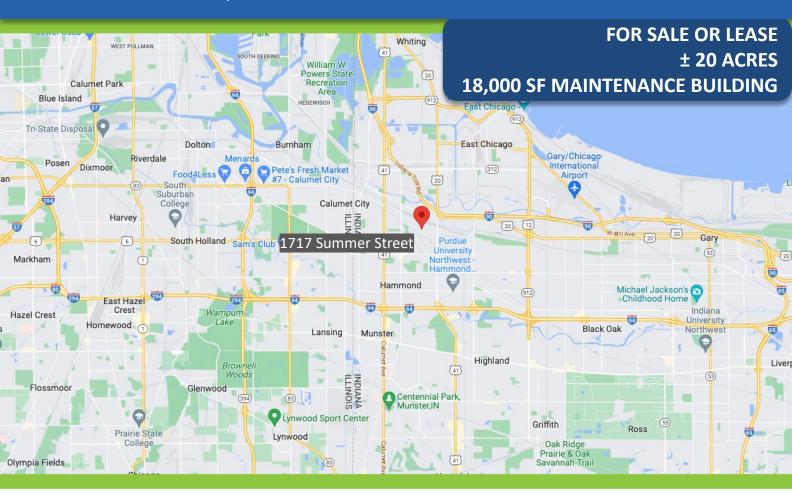

## 1717 Summer Street, Hammond, IN



## **SPECIFICATIONS**

AVAILABLE: 18,000 SF Maintenance Building on 20 Acres

LAND: 7 Acres of Outside Storage/Truck Parking

**CEILING HEIGHT: 18'** 

CONSTRUCTION: Block/Steel

POWER: 1600 Amps

**HEATING:** Gas

LOADING: 14 Maintenance Bays (16')

**ZONING: Heavy Industrial** 

**LEASE RATE BUILDING: \$10 PSF MG** 

LEASE RATE LAND: \$4500/Acre

**SALE PRICE: STO** 

- Truck Parking/Outside Storage Invited
- Fenced/Paved/Lighted



Jeff Locascio, SIOR 708-705-3857

jeff@industrialbroker.net



3550 Salt Creek Lane, Suite 104, Arlington Heights, IL. 60005



## 1717 Summer Street, Hammond IL







## **Contact:**

Jeff Locascio, SIOR 708-705-3857 jeff@industrialbroker.net

Marc Bartolini 708-256-9615 mbartolini@entrecommercial.com

www.entrecommercial.com

3550 Salt Creek Lane, Suite 104, Arlington Heights, IL. 60005