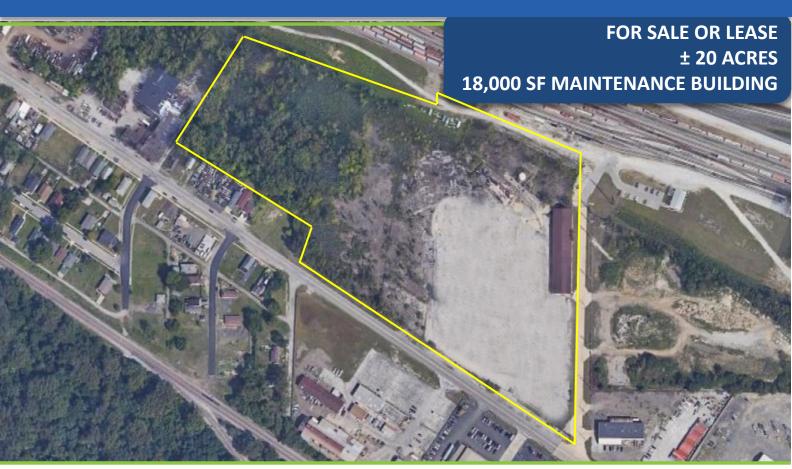

## 1717 Summer Street, Hammond, IN

## **SPECIFICATIONS**

AVAILABLE: 18,000 SF Maintenance Building on 20 Acres

LAND: 7 Acres of Outside Storage/Truck Parking

**CEILING HEIGHT: 18'** 

CONSTRUCTION: Block/Steel

POWER: 1600 Amps

**HEATING:** Gas

LOADING: 14 Maintenance Bays (16')

**ZONING: Heavy Industrial** 

**LEASE RATE BUILDING: \$10 PSF MG** 

LEASE RATE LAND: \$4500/Acre

**SALE PRICE: STO** 

- Truck Parking/Outside Storage Invited
- Fenced/Paved/Lighted