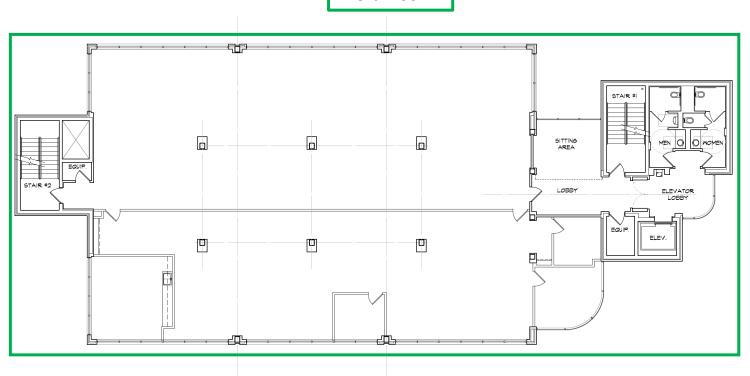

#### 3,000 - 7,575 SF Available - 3<sup>rd</sup> Floor

Entire Floor for Lease – Ability to Divide Into 2 Suites

Rental Rate \$12.00 NN

Parking Ratio 4.0 / 1000

Built In 1986

Extensive Renovations Completed 2021