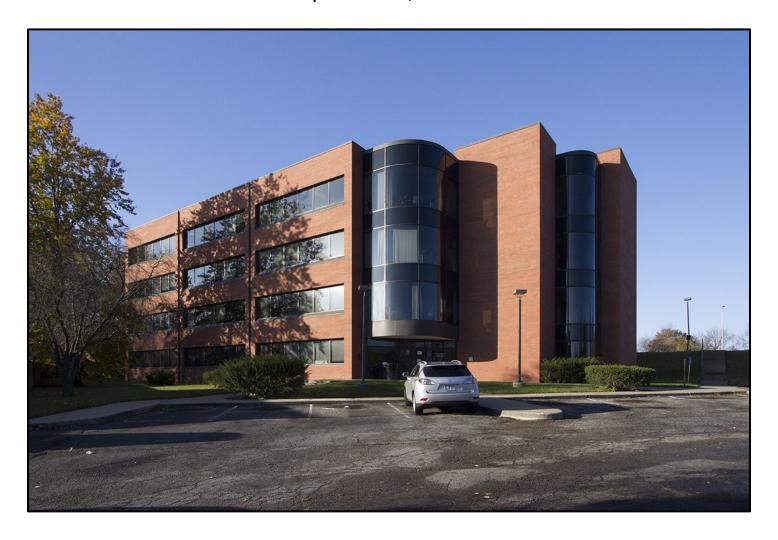

## **Office Space For Lease**

201 E Partridge Ave, Independence, MO 64055

#### 3,000 - 7,575 SF For Lease

Built in 1986 – Extensive Renovations in 2021

\$12.00 / SF NN – Tenant to handle their own utilities, internet, interior Janitorial, and CAM.

Landlord covers taxes and insurance.

#### 3,000 - 7,575 SF Available - 3<sup>rd</sup> Floor

Entire Floor for Lease – Ability to Divide Into 2 Suites

Rental Rate \$12.00 NN

Parking Ratio 4.0 / 1000

Built In 1986

Extensive Renovations Completed 2021