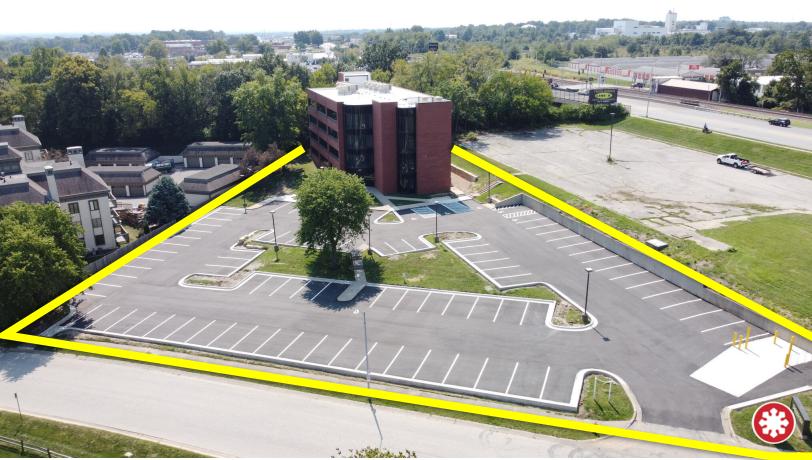

ilable depending on financials and lease terms.

For more information, questions, or to schedule a tour of the property, please call Josh Haith



Josh Haith

Office: (913) 888-3456 x 7

Email: Josh@Haith.com Website: www.haith.com

# **Property Details**

#### 3,000 - 7,575 SF Available - 3<sup>rd</sup> Floor

Entire Floor for Lease – Ability to Divide Into 2 Suites

Rental Rate \$12.00 NN

Parking Ratio 4.0 / 1000

Built In 1986

Extensive Renovations Completed 2021

- Roof
- HVAC
- Elevator
- Interior Finishes
- Utility Meters
- WIFI Thermostat
- LED Lights
- Exterior Lighting
- Landscaping Including New Stone Retaining Wall
- Water and Drains in Columns on Each Floor
- 3<sup>rd</sup> Floor Break Area
- Restrooms
- Parking Lot







### First Floor Common Area



#### 3rd Floor











Josh Haith Office: (913) 888-3456 x 7 Email: Josh@Haith.com

Website: www.haith.com