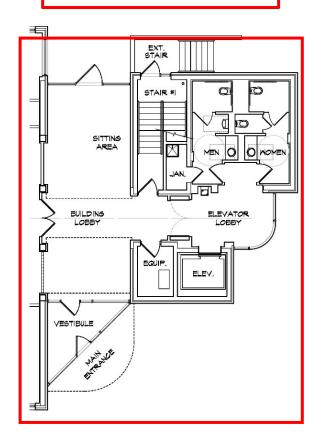

Tenant Improvements Available depending on financials and lease terms.

For more information, questions, or to schedule a tour of the property, please call Josh Haith



Josh Haith

Office: (913) 888-3456 x 7

Email: Josh@Haith.com Website: www.haith.com

# **Property Details**

#### 3,000 - 7,575 SF Available - 3<sup>rd</sup> Floor

Entire Floor for Lease – Ability to Divide Into 2 Suites

Rental Rate \$12.00 NN

Parking Ratio 4.0 / 1000

Built In 1986

Extensive Renovations Completed 2021

- Roof
- HVAC
- Elevator
- Interior Finishes
- Utility Meters
- WIFI Thermostat
- LED Lights
- Exterior Lighting
- Landscaping Including New Stone Retaining Wall
- Water and Drains in Columns on Each Floor
- 3<sup>rd</sup> Floor Break Area
- Restrooms
- Parking Lot







### First Floor Common Area



#### 3rd Floor











Josh Haith Office: (913) 888-3456 x 7 Email: Josh@Haith.com

Website: www.haith.com