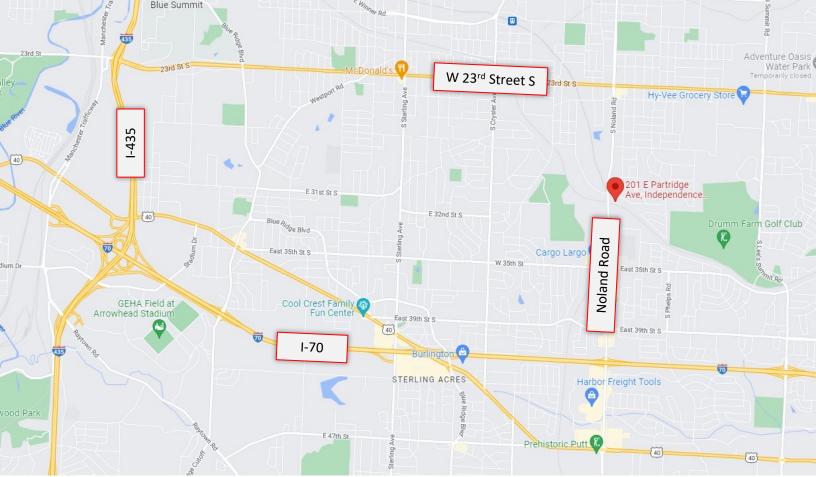

vailable depending on financials and lease terms.

For more information, questions, or to schedule a tour of the property, please call Josh Haith



Josh Haith

Office: (913) 888-3456 x 7

Email: Josh@Haith.com Website: www.haith.com

# **Property Details**

#### 3,000 - 7,575 SF Available - 3<sup>rd</sup> Floor

Entire Floor for Lease – Ability to Divide Into 2 Suites

Rental Rate \$12.00 NN

Parking Ratio 4.0 / 1000

Built In 1986

Extensive Renovations Completed 2021

- Roof
- HVAC
- Elevator
- Interior Finishes
- Utility Meters
- WIFI Thermostat
- LED Lights
- Exterior Lighting
- Landscaping Including New Stone Retaining Wall
- Water and Drains in Columns on Each Floor
- 3<sup>rd</sup> Floor Break Area
- Restrooms
- Parking Lot







### First Floor Common Area



#### 3rd Floor











Josh Haith Office: (913) 888-3456 x 7 Email: Josh@Haith.com

Website: www.haith.com