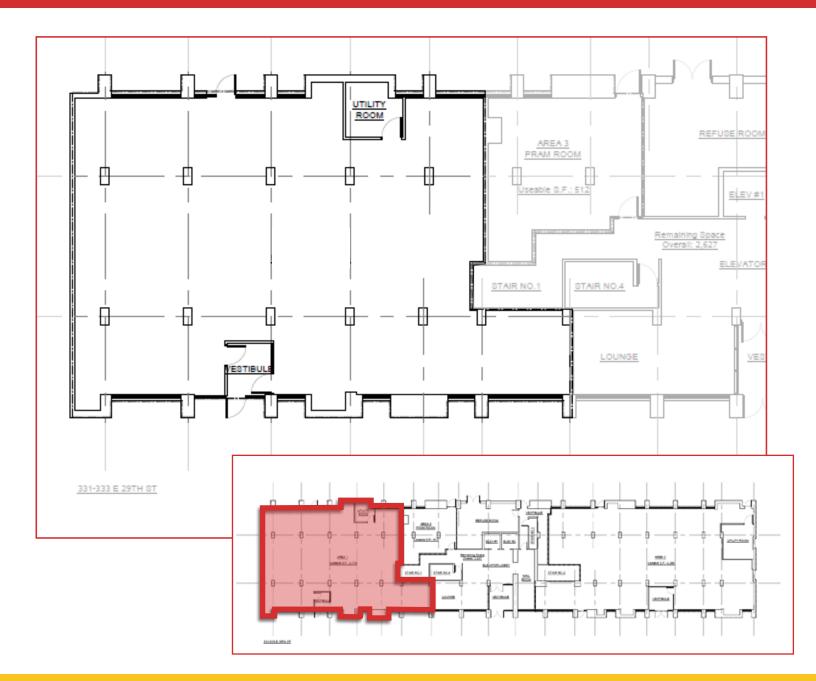

## **331-333E29<sup>TH</sup>ST** NEW YORK, NY



### **COMMUNITY SPACES FOR LEASE**

SPACE A 3,176 RSF ASKING \$60/RSF



CLOSE TO NYU MEDICAL CENTER AND BELLEVUE HOSPITAL



440 Mamaroneck Ave • Harrison, NY 10528 • rmfriedland.com

CONTACT EXCLUSIVE LISTING AGENT: Stephen Kaufman 914.968.8500 x315 skaufman@rmfriedland.com

# 331-333 EAST 29<sup>TH</sup> ST - 3,176 RSF COMMUNITY FACILITY SPACE A



#### CLOSE TO NYU LANGONE HOSPITAL AND NYU BELLEVUE HIGH-INCOME RESIDENTIAL AREA ACCESSIBLE TO #4 & #6 TRAINS + M9, M15, M34 BUSES



CONTACT EXCLUSIVE LISTING AGENT: Stephen Kaufman 914.968.8500 x315 skaufman@rmfriedland.com

## 331–333 EAST 29<sup>TH</sup> ST – 4,380 RSF



#### CLOSE TO NYU LANGONE HOSPITAL AND NYU BELLEVUE HIGH-INCOME RESIDENTIAL AREA ACCESSIBLE TO #4 & #6 TRAINS + M9, M15, M34 BUSES



CONTACT EXCLUSIVE LISTING AGENT: Stephen Kaufman 914.968.8500 x315 skaufman@rmfriedland.com

### DEMOGRAPHICS NYU LANGONE & BELLEVUE RECORDED 1.8 MILLION + VISITS IN 2023



| S           | Population                          |            | 19,048     |           | 70,742     |            | 126,096   |
|-------------|-------------------------------------|------------|------------|----