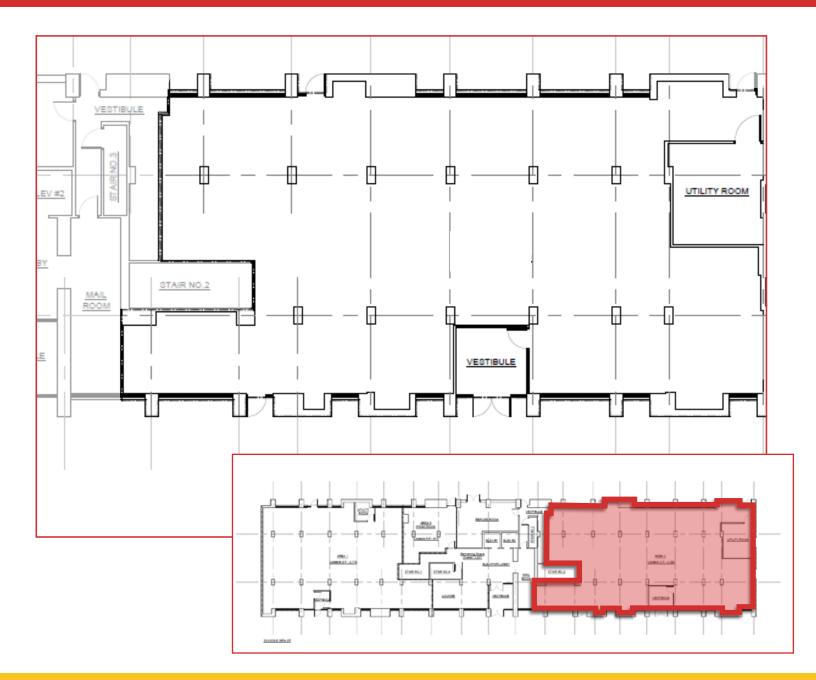

## **331-333E29<sup>TH</sup>ST** NEW YORK, NY



### **COMMUNITY SPACES FOR LEASE**

SPACE A 3,176 RSF ASKING \$60/RSF



CLOSE TO NYU MEDICAL CENTER AND BELLEVUE HOSPITAL



440 Mamaroneck Ave • Harrison, NY 10528 • rmfriedland.com

CONTACT EXCLUSIVE LISTING AGENT: Stephen Kaufman 914.968.8500 x315 skaufman@rmfriedland.com

# 331-333 EAST 29<sup>TH</sup> ST - 3,176 RSF COMMUNITY FACILITY SPACE A



#### CLOSE TO NYU LANGONE HOSPITAL AND NYU BELLEVUE HIGH-INCOME RESIDENTIAL AREA ACCESSIBLE TO #4 & #6 TRAINS + M9, M15, M34 BUSES



CONTACT EXCLUSIVE LISTING AGENT: Stephen Kaufman 914.968.8500 x315 skaufman@rmfriedland.com

## 331–333 EAST 29<sup>TH</sup> ST – 4,380 RSF



#### CLOSE TO NYU LANGONE HOSPITAL AND NYU BELLEVUE HIGH-INCOME RESIDENTIAL AREA ACCESSIBLE TO #4 & #6 TRAINS + M9, M15, M34 BUSES



CONTACT EXCLUSIVE LISTING AGENT: Stephen Kaufman 914.968.8500 x315 skaufman@rmfriedland.com

### DEMOGRAPHICS NYU LANGONE & BELLEVUE RECORDED 1.8 MILLION + VISITS IN 2023



| S           | Population                          |            | 19,048     |           | 70,742     |            | 126,096   |
|-------------|-------------------------------------|------------|------------|-----------|------------|------------|-----------|
| DEMOGRAPHIC | Number of Households                | 0.25 MILES | 10,572     | 0.5 MILES | 39,581     | 0.75 MILES | 70,759    |
|             | Average HH Income                   |            | \$197,584  |           | \$222,17