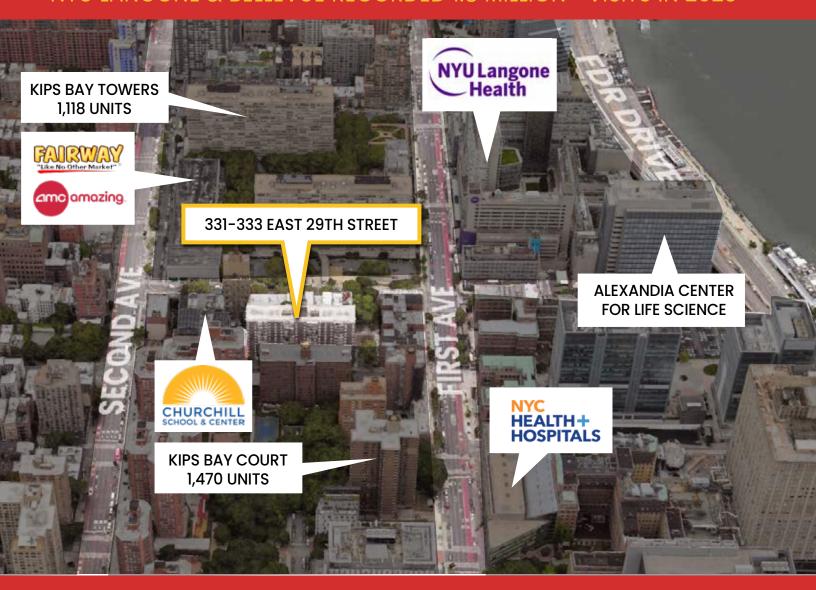

### DEMOGRAPHICS NYU LANGONE & BELLEVUE RECORDED 1.8 MILLION + VISITS IN 2023

| S           | Population                          |            | 19,048     |           | 70,742     |            | 126,096   |
|-------------|-------------------------------------|------------|------------|-----------|------------|------------|-----------|
| DEMOGRAPHIC | Number of Households                | 0.25 MILES | 10,572     | 0.5 MILES | 39,581     | 0.75 MILES | 70,759    |
|             | Average HH Income                   |            | \$197,584  |           | \$222,175  |            | \$234,926 |
|             | Annual HH Expenditure               |            | \$1.31 B   |           | \$4.96 B   |            | \$9.19 B  |
|             | Annual Retail Expenditure           |            | \$598.27 M |           | \$2.27 B   |            | \$4.19 B  |
|             | Annual Food & Beverages Expenditure |            | \$186.58 M |           | \$706.52 M |            | \$1.31 B  |
|             | Annual Health Care Expenditure      |            | \$102.56 M |           | \$385.64 M |            | \$711.9 M |