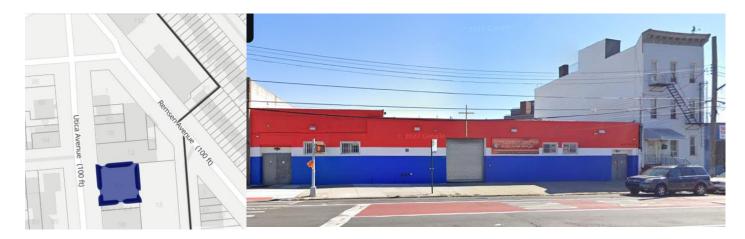

## **JANUARY 2, 2024**

| ADDRESS                      | 471 UTICA AVENUE                                     |                |
|------------------------------|------------------------------------------------------|----------------|
|                              | BROOKLYN, NEW YORK                                   |                |
|                              |                                                      |                |
| APPLICABLE RESOLUTION        | ZONING RESOLUTION OF THE CITY OF NEW                 |                |
|                              | YORK CITY PLANNING COMMISSION                        |                |
|                              | DEPARTMENT OF CITY PLANNING (SEC.                    |                |
|                              | NUMBERS BELOW REFER TO THIS DOCUMENT.)               |                |
| BLOCK                        | 4951                                                 |                |
| LOT                          | 63                                                   |                |
| ZONING MAP                   | 17b                                                  |                |
| ZONING DISTRICT              | C8-2                                                 |                |
| HEIGHT REQUIREMENTS          | 60.0 FT OR FOUR STORIES                              | ZR Sec. 33-432 |
| LOT AREA                     | 100.0 FT X 100.0 FT = 10,000 SF                      |                |
|                              |                                                      |                |
| LOT WIDTH                    | 100.0 FT                                             |                |
| FLOOR AREA RATIO             | 2.0                                                  | ZR Sec. 33-122 |
| (FAR)                        | 4.8                                                  | ZR Sec. 33-123 |
| MAX FLOOR AREA PERMITTED     | 10,000 SF X 2.0 = 20,000 SF                          |                |
| (LA X FAR)                   | 10,000 SF X 4.8 = 48,000 SF                          |                |
|                              |                                                      |                |
|                              |                                                      |                |
| PERCENTAGE OF ALLOWABLE LOT  | 50%                                                  | ZR Sec. 33-454 |
| COVERAGE (TOWERS)            |                                                      |                |
| ALLOWABLE LOT COVERAGE (LA X | ZR Sec. $10,000 \text{ X}$ . $50 = 5,000 \text{ SF}$ |                |
| ALLOWABLE LOT COVERAGE)      |                                                      |                |
| YARD REGULATIONS             |                                                      |                |
| FRONT YARD                   | NOT REQUIRED                                         |                |
| REAR YARD                    | MIN. 20.0 FT REQUIRED                                | ZR Sec. 33-26  |
| SIDE YARD                    | NOT REQUIRED                                         | ZR Sec. 33-25  |
| PLANTING REQUIREMENTS        |                                                      | ZR Sec. 33-03  |
| (STREET TREE)                |                                                      |                |