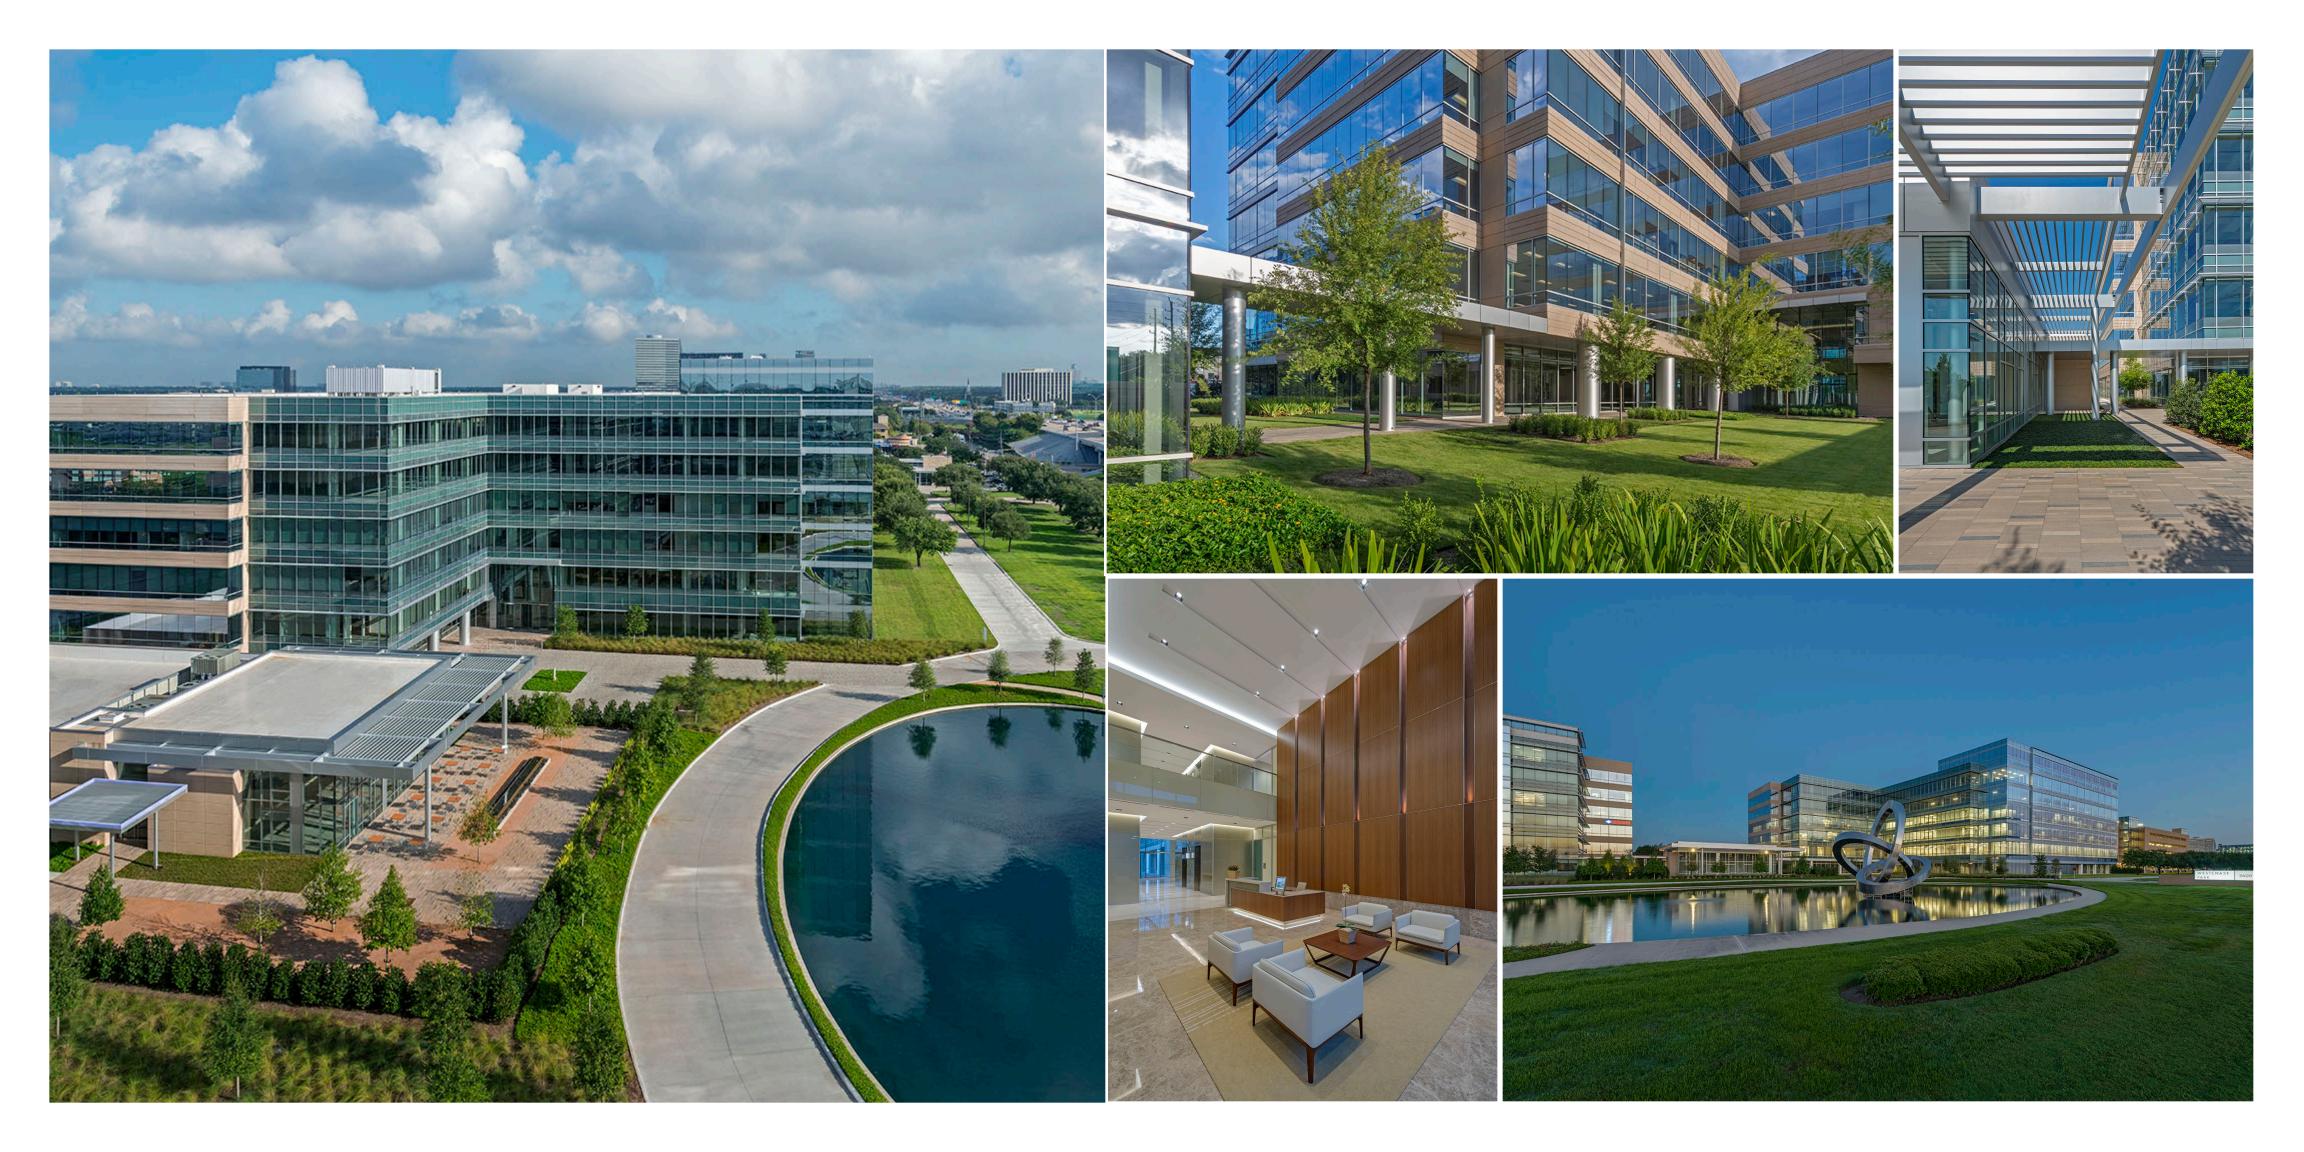

# Prime Office Campus Located in the Westchase District

- Westchase Park I & II is a 569,825 square foot office complex on a pristine campus setting in the heart of Houston's Westchase district
- Two Class A office buildings and a central freestanding amenity center
- Lush campus-style office experience with the amenities and assets afforded by its accessible location

# CAMPUS ATTRIBUTES

LEED® Gold Certified Design/ Standards with Immaculate Class A Finishes Throughout the Campus

Unparalleled Ingress and Egress

Large, efficient floorplates

Floor-To-Ceiling Glass and Above-Average Ceiling Heights

Above-Market Parking Ratio

24/7 On-Site Security

On-site Property Management

ATM/Banking