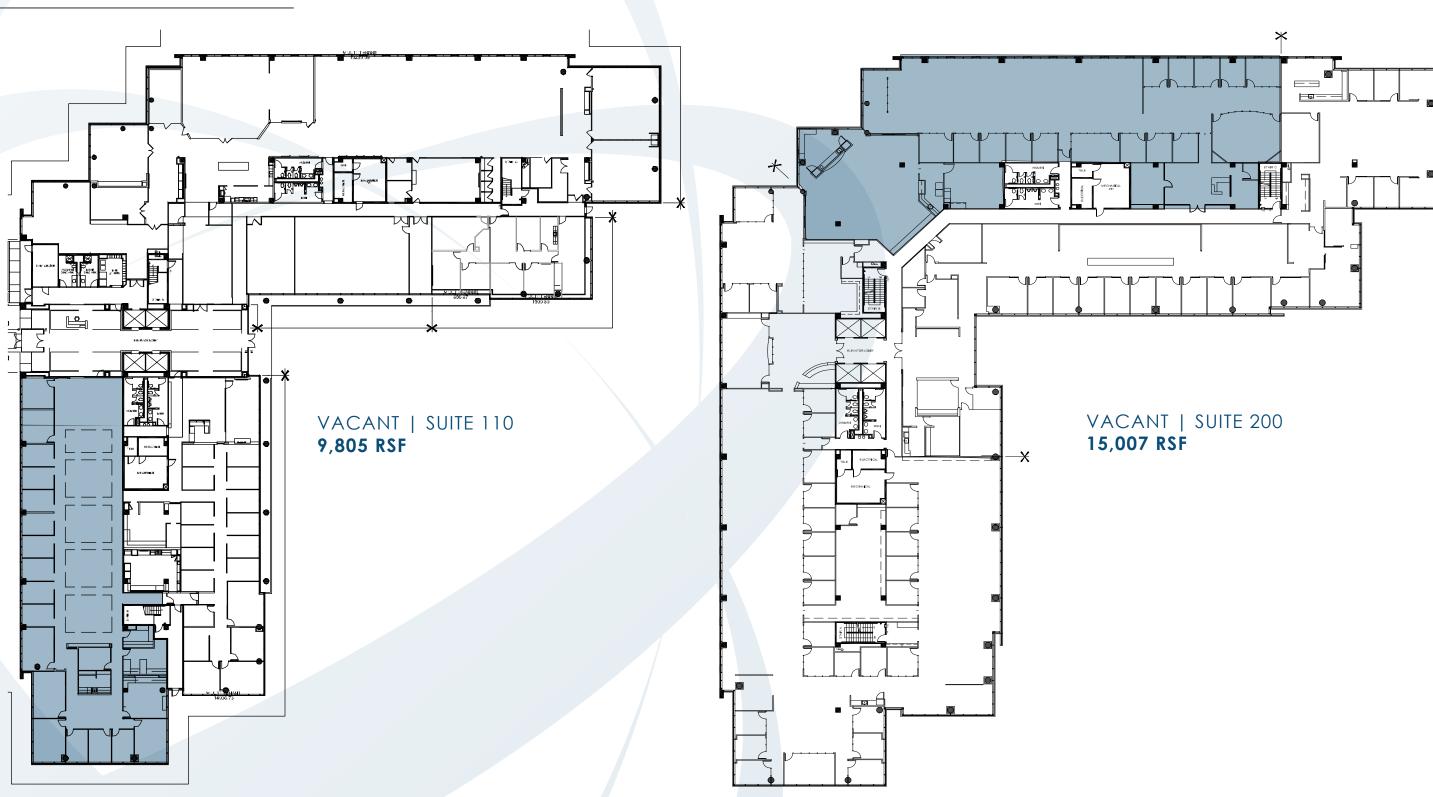

## AVAILABILITY

Each floor features floor-to-ceiling glass and 10' ceiling heights with exceptional natural light distinguishing each floor.

#### WESTCHASE PARK I

# AVAILABILITY