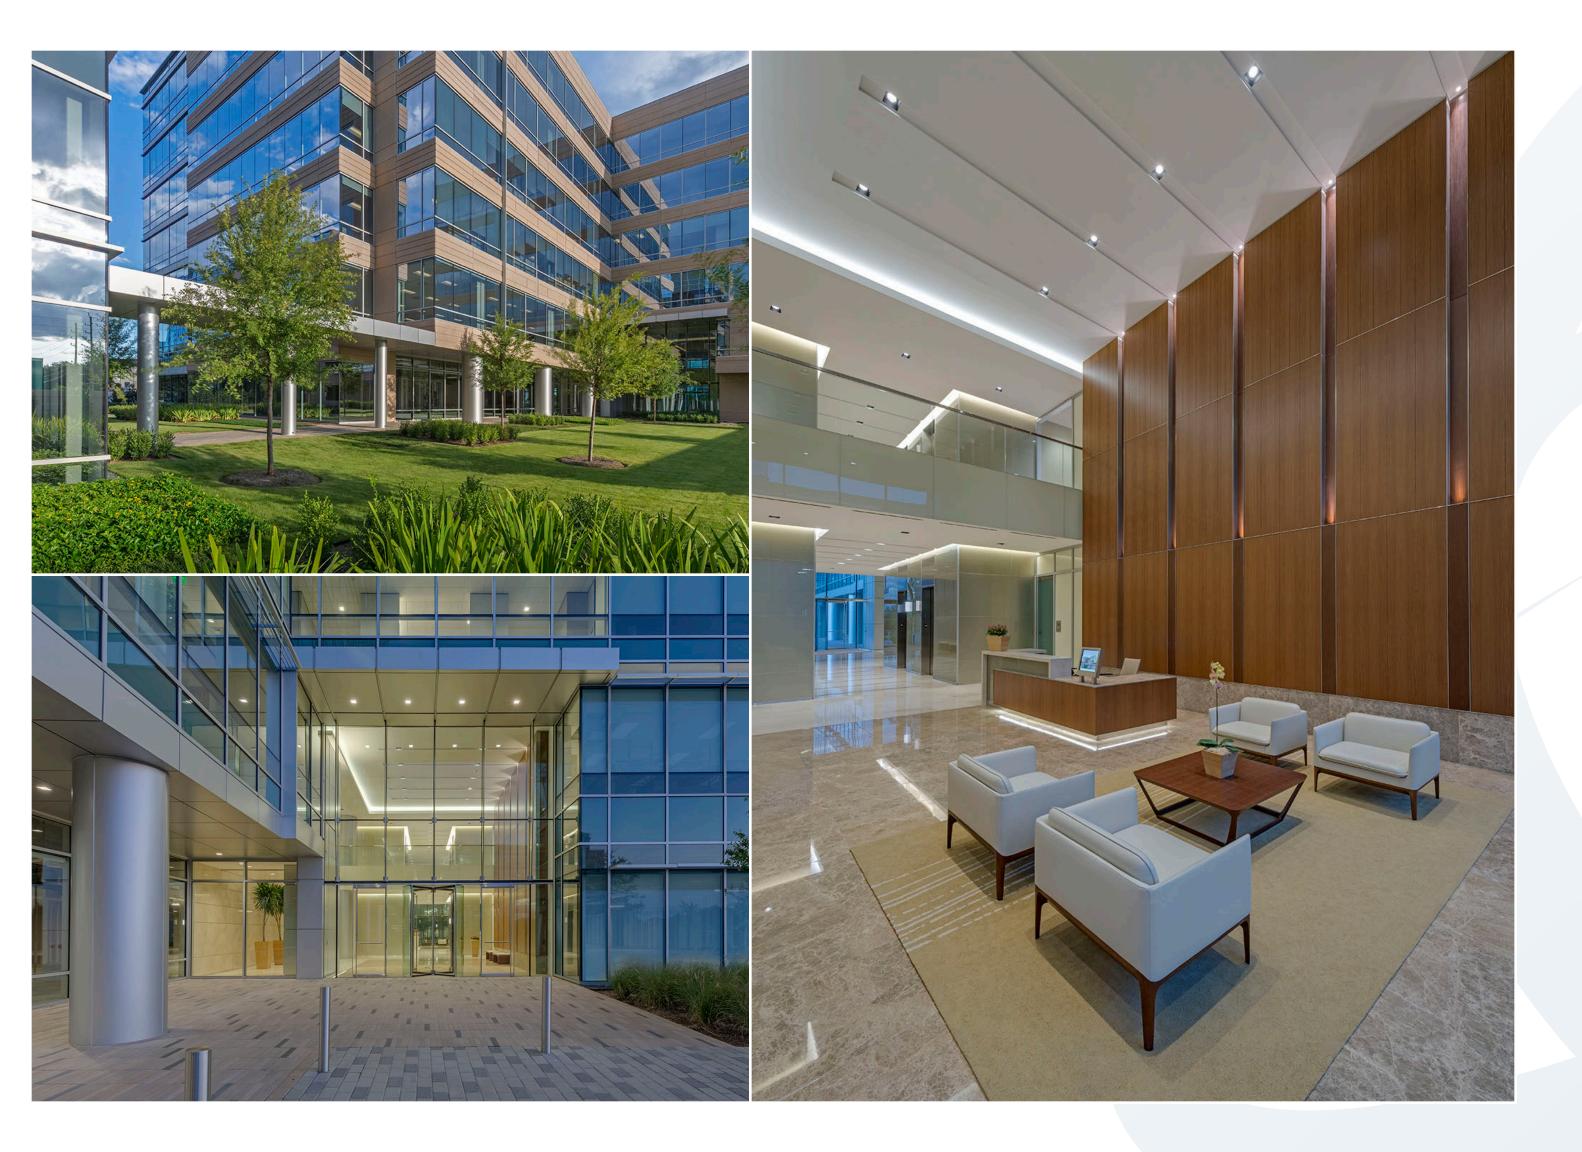

# Prime Office Campus Located in the Westchase District

- Westchase Park I & II is a 569,825 square foot office complex on a pristine campus setting in the heart of Houston's Westchase district
- Two Class A office buildings and a central freestanding amenity center
- Lush campus-style office experience with the amenities and assets afforded by its accessible location

# CAMPUS ATTRIBUTES

LEED® Gold Certified Design/ Standards with Immaculate Class A Finishes Throughout the Campus

Unparalleled Ingress and Egress

Large, efficient floorplates

Floor-To-Ceiling Glass and Above-Average Ceiling Heights

Above-Market Parking Ratio

24/7 On-Site Security

On-site Property Management

ATM/Banking