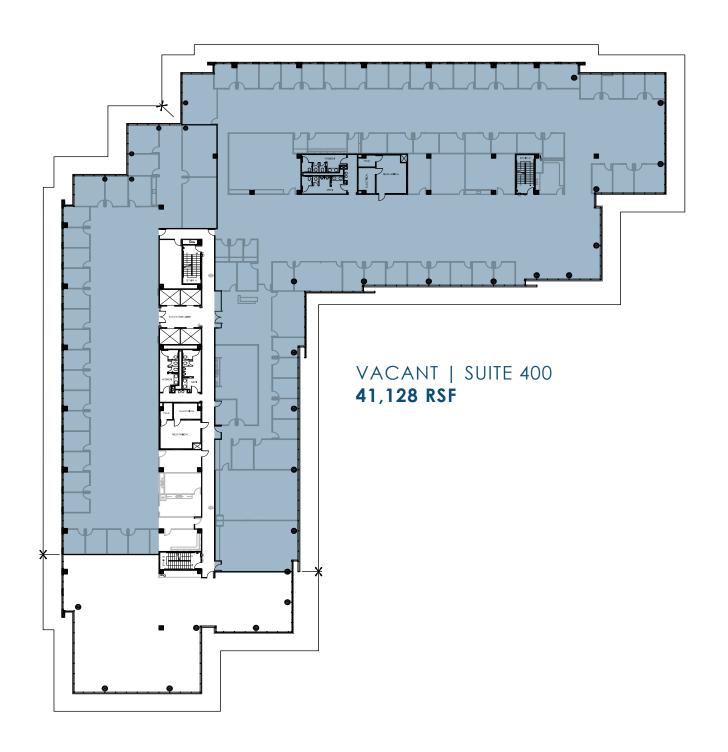

## AVAILABILITY

Each floor features floor-to-ceiling glass and 10' ceiling heights with exceptional natural light distinguishing each floor.

#### WESTCHASE PARK I