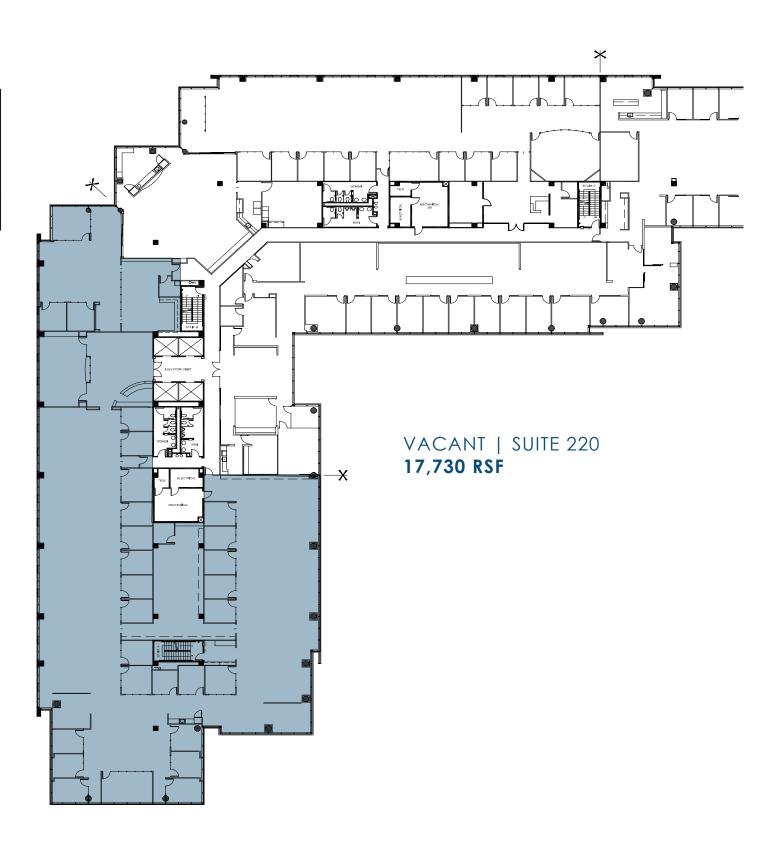

Management



ATM/Banking

### CONFERENCE CENTER

- Seats up to 100 in lecture style seating
- Movable wall system to accommodate smaller board-room settings
- State-of-the-art presentation technology

## SUPERIOR INGRESS & EGRESS

#### POINTS OF ACCESS

- Immediate access off Beltway 8 via the Westpark exit
- Direct access from Rogerdale Road
- Strategic driveways lead to a central visitor drop-off point
- Each building has its own garage.

#### **SAM HOUSTON PARKWAY W**

WESTCHASE PARK II **WESTCHASE PARK I** GARAGE GARAGE **AMENITY CENTER** WESTCHASE PARK I **WESTCHASE PARK II ROGERDALE RD** WESTPARK DRIVE -RICHMOND AVE

## AVAILABILITY

Each floor features floor-to-ceiling glass and 10' ceiling heights with exceptional natural light distinguishing each floor.

#### WESTCHASE PARK I





# AVAILABILITY

#### WESTCHASE PARK I





# AVAILABILITY

#### WESTCHASE PARK I











FOR INFORMATION

ERIC ANDERSON
EXECUTIVE MANAGING DIRECTOR

713.407.8704
ERIC.ANDERSON@TRANSWESTERN.COM

PARKER BURKETT

VICE PRESIDENT

713.407.8716

PARKER.BURKETT@TRANSWESTERN.COM