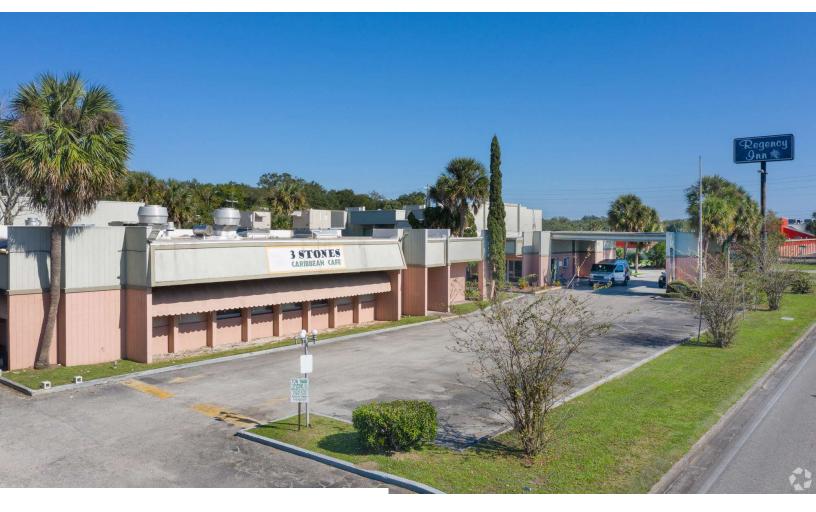

# **REGENCY INN**

# 6237 ARLINGTON EXPRESSWAY

θ

Jacksonville, FL 32211

—Ð

#### **PROPERTY DESCRIPTION**

Experience prime investment potential with this exceptional property located in the sought-after Jacksonville area. Boasting a strategic location, this property is positioned to capitalize on the growing demand for hospitality and extended stay accommodations in this vibrant market. Equipped with [insert specific features such as spacious suites, modern amenities, ample parking, etc.], the property is primed to cater to the diverse needs of today's discerning travelers. With its convenient proximity to key business and leisure hubs, this investment opportunity presents the perfect foundation for success in the thriving hospitality sector of Jacksonville, FL.

#### **PROPERTY HIGHLIGHTS**

- Strategic location in the vibrant Jacksonville area
- Spacious and modern guest suites
- On-site amenities catering to extended stay guests
- Dedicated workspaces and high-speed internet access
- Flexible booking options for long-term stays