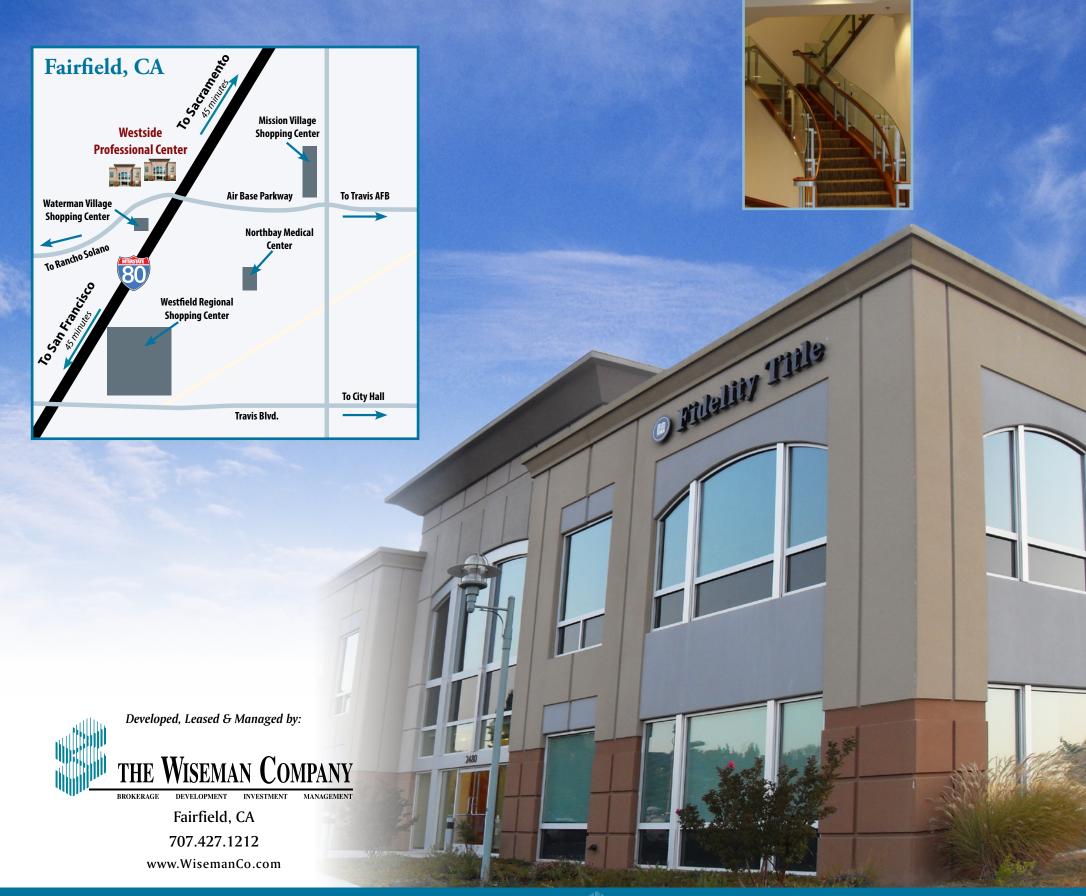

### Convenient Access

Westside Professional Center's two multistory, professional office buildings are located on Fairfield's desirable west side. Expansive windowlines provide natural light and a state-ofthe-art energy management system insures comfort and energy efficiency. Both buildings offer modern, high-speed data and communications connectivity.

Situated in a professional office park setting,
Westside Professional Center is surrounded
by numerous amenities, including banks, a
neighborhood retail shopping center and Solano
Town Center Mall. The firms located in Westside
Professional Center enjoy freeway visibility and
convenient access to Interstate 80.

### THE PERFECT BLEND OF PRESTIGE AND PROFESSIONALISM

Completed in 2014, **Westside Professional Center's** two 30,000 square foot, energy efficient, Class A multi-tenant office buildings are located just off Interstate 80 in a high visibility office park close to numerous amenities with abundant parking.

Westside Professional Center is an ideal location for companies seeking a new, high quality, high visibility headquarters or regional office. The location is also perfect for those wanting an easily accessible site, in a city with a lower cost of living for backroom operations.