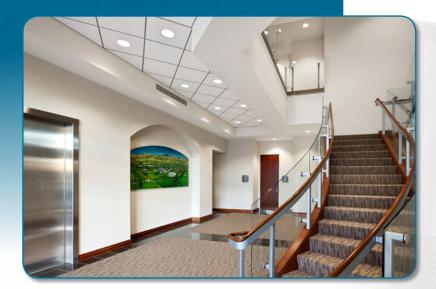

### **BUILDING FEATURES - BENEFITS**

- State-of-the-Art Energy Management System to Insure Optimum Climate Control *Comfort*
- Double-Pane, Tinted Glass Windows Sustainability
- Minimal Interior Columns to Facilitate Space Planning Efficiency
- Controlled, After-Hours Keyless Access Security
- Modern, High-Speed Data and Communication Connectivity Productivity
- Elevator to All Floors Accessibility
- Elegant Stone Floor in Lobby *Image*
- Men's and Women's Tiled Restrooms on All Floors Convenience
- Convenient to Shops and Restaurants Employee Satisfaction
- Custom Office Design to Meet Individual Needs *Increased Efficiency*
- Abundant Parking Convenience
- Luxury Building *Prestige Image*
- Spacious Atrium Lobby Light, Open Environment
- Excellent Visibility and Immediate Freeway Access Convenience