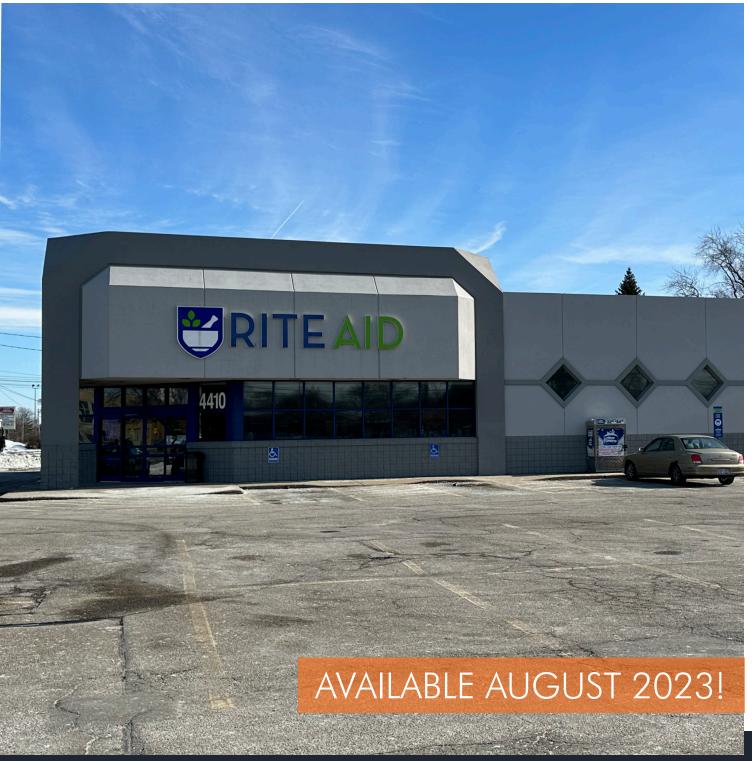

## RITE AID BUILDING FOR LEASE

# FOR LEASE RITE AID BUILDING

Rite Aid is vacating this site on July 31st, 2023 and now preleasing for an August 1st, 2023 delivery.

Free standing building with drive thru located at the heavily traveled Southeast corner of 44th Street and Division. Site has amazing visibility from all directions and is less than 1 mile to US 131. Pylon signage available!

11,180 SQUARE FEET

\$16.00 LEASE RATE/SF \$14,906 LEASE RATE/MONTH