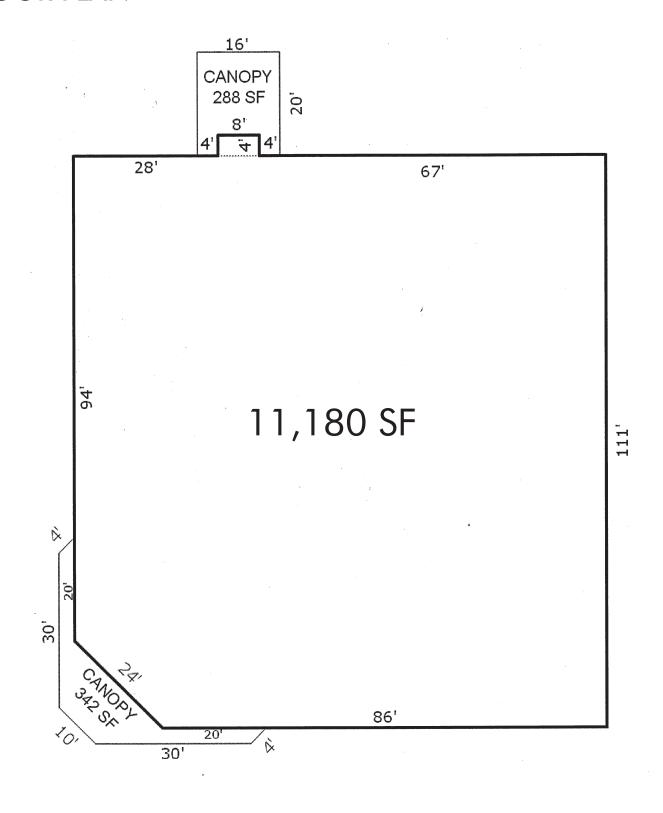

### FLOOR PLAN

11,180 SQUARE FEET

\$16.00 LEASE RATE/SF \$14,906 LEASE RATE/MONTH