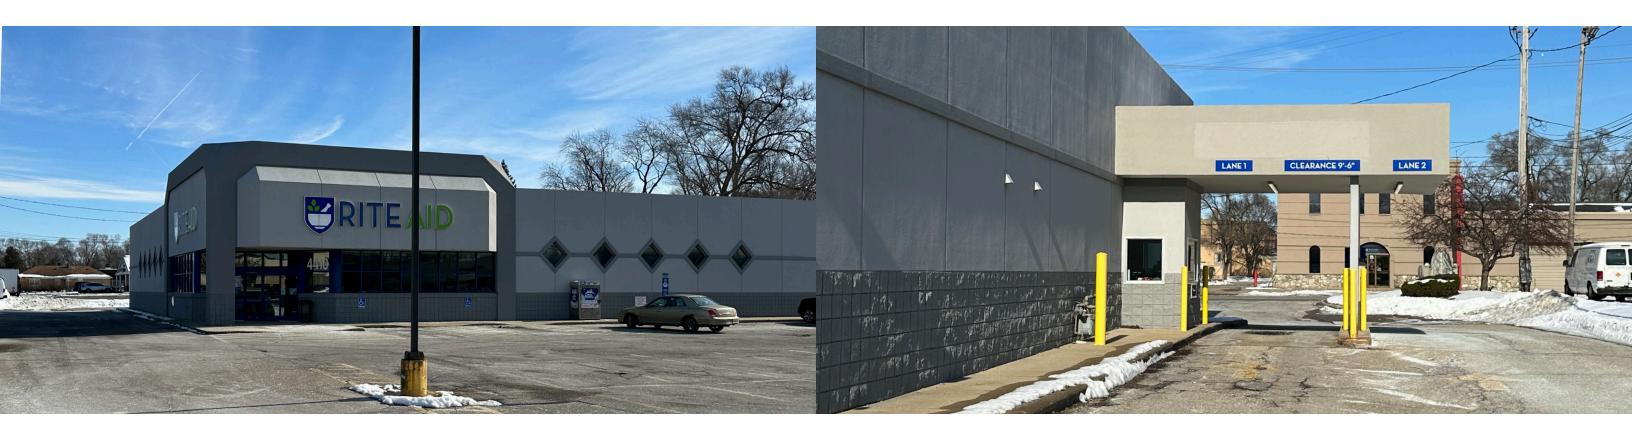

# FOR LEASE RITE AID BUILDING

Rite Aid is vacating this site on July 31st, 2023 and now preleasing for an August 1st, 2023 delivery.

Free standing building with drive thru located at the heavily traveled Southeast corner of 44th Street and Division. Site has amazing visibility from all directions and is less than 1 mile to US 131. Pylon signage available!