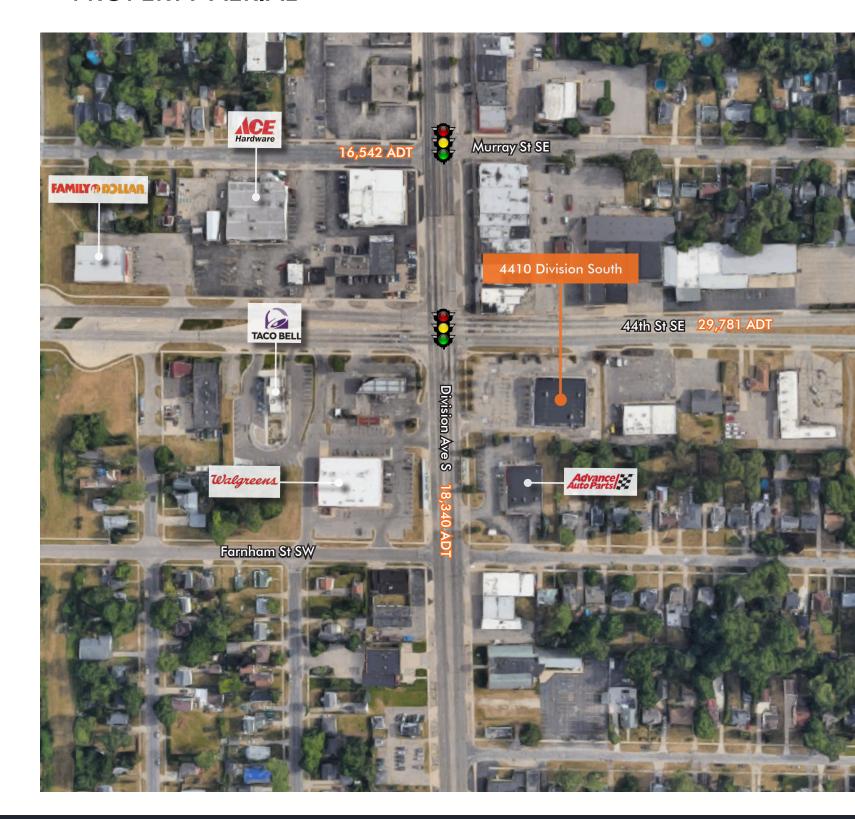

### PROPERTY AERIAL

3333 Deposit Drive NE, Suite 330 | Grand Rapids, MI 49546 616 327 2800 | www.AdvantageCRE.com

**CONTACT** 

MARK ANSARA direct 616 327 2611 mobile 616 745 9290 Mark.Ansara@AdvantageCRE.com

Neighboring retailers include Walgreens, Family Dollar, Taco Bell, Advanced Auto Parts, Ace Hardware, National Ladder and Scaffolding, Citgo Gas to name a few.

Please do not approach employees, call listing agent to schedule a tour.