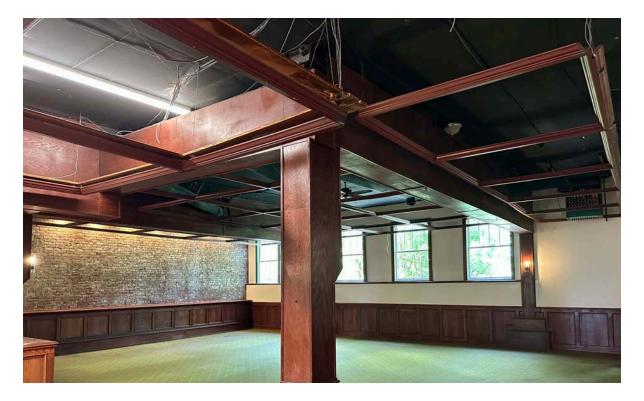

## **HEBUILDING**

Formerly an upscale pool hall and wine bar for 20+ years, this full floor 2nd story space has an open layout, built-in bar, and kitchen. Ideally located steps away from some of Portland's best shops, eateries, and bars on trendy NW 23rd Ave. Easily accessed via bus and Streetcar with great local and tourist traffic. An occupancy rating of A2 allows for a variety of office/service/ retail options. Tenant to verify\*

## THEBUILDING