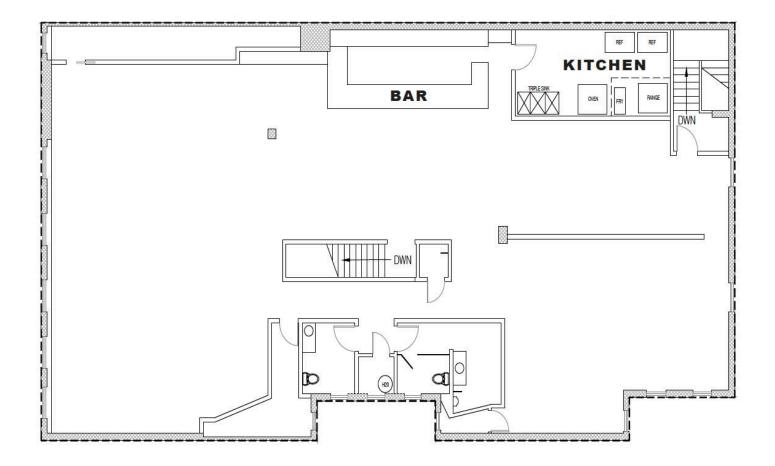

## **HEBUILDING**

Formerly an upscale pool hall and wine bar for 20+ years, this full floor 2nd story space has an open layout, built-in bar, and kitchen. Ideally located steps away from some of Portland's best shops, eateries, and bars on trendy NW 23rd Ave. Easily accessed via bus and Streetcar with great local and tourist traffic. An occupancy rating of A2 allows for a variety of office/service/ retail options. Tenant to verify\*