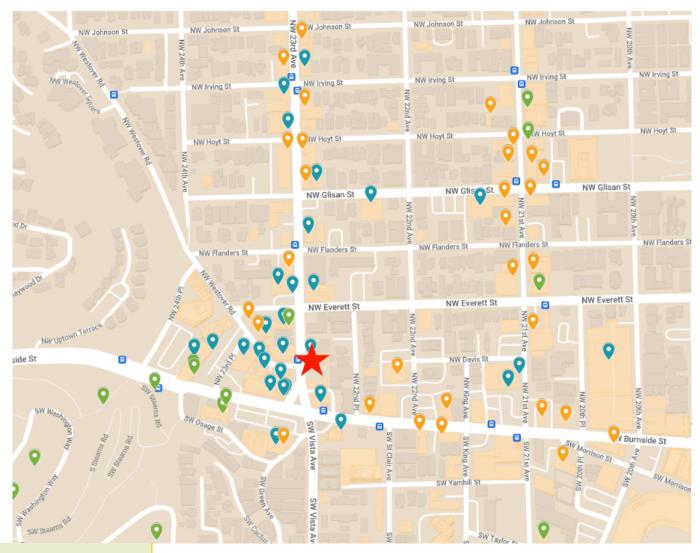

# THE**NEIGHBORHOOD**

## SHOP

Trader Joes Fred Meyer Levi's Store Ethan Allen Lush Cosmetics Urban Outfitters Zupan's Market Pottery Barn Crossroads Trading Walgreens Kitchen Kaboodle Unleashed

### EAT

Salt & Straw Elephants Delicatessen McMenamins Khoa Soy Tea Chai Té Sterling Coffee Roasters Escape From New York Pizza Bar Diane Ringside Steakhouse

International Rose Garden Washington Park Amphitheater Portland Japanese Garden Providence Park Couch Park Mary O'Shea's Glass Garden Cinema 21 Hidden Rose Tattoo Chapman Park MOX Board Games