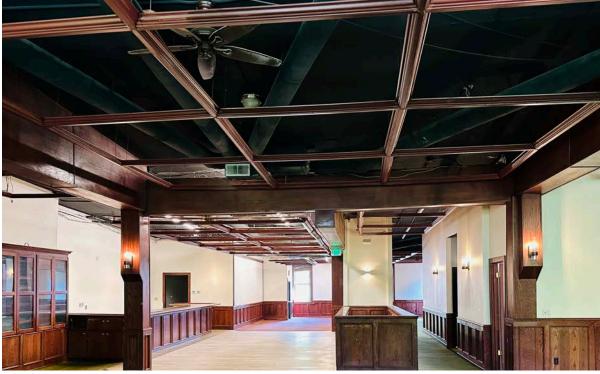

## **HEBUILDING**

Formerly an upscale pool hall and wine bar for 20+ years, this full floor 2nd story space has an open layout, built-in bar, and kitchen. Ideally located steps away from some of Portland's best shops, eateries, and bars on trendy NW 23rd Ave. Easily accessed via bus and Streetcar with great local and tourist traffic. An occupancy rating of A2 allows for a variety of office/service/ retail options. Tenant to verify\*

## THEBUILDING