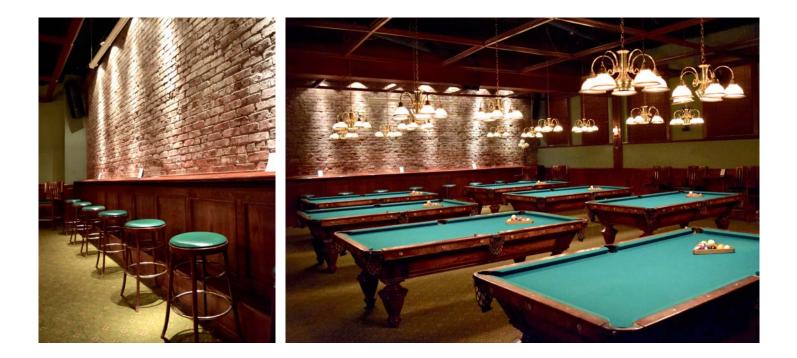

## **HEBUILDING**

Formerly an upscale pool hall and wine bar for 20+ years, this full floor 2nd story space has an open layout, built-in bar, and kitchen. Ideally located steps away from some of Portland's best shops, eateries, and bars on trendy NW 23rd Ave. Easily accessed via bus and Streetcar with great local and tourist traffic. An occupancy rating of A2 allows for a variety of office/service/ retail options. Tenant to verify\*

## THEBUILDING