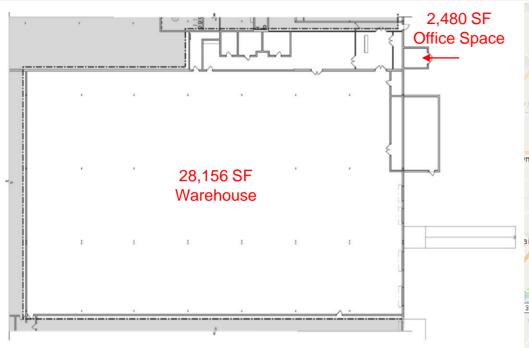

## **Property Highlights**

| Available SF   | 30,636 SF, includes 2,480 SF Office                                |
|----------------|--------------------------------------------------------------------|
| Parking        | 1,086 spaces                                                       |
| Column spacing | 30' x 40' bay spacing                                              |
| Loading        | 4 dock-height doors                                                |
| Power          | 13.8KV service w/three sub-stations                                |
| Floor          | 6" reinforced concrete floor                                       |
| Water/Sewer    | Municipal sewer ((18" pipe) and water (890 gallons/minute)         |
| HVAC           | Hot-air gas heat, roof top units                                   |
| Clear height   | 26' rise                                                           |
| Life safety    | Sprinkler system                                                   |
| Location       | Located one mile to I-95 & Route 4                                 |
| Drive Times    | T.F. Green Airport10 minutes Providence17 minutes Boston90 minutes |