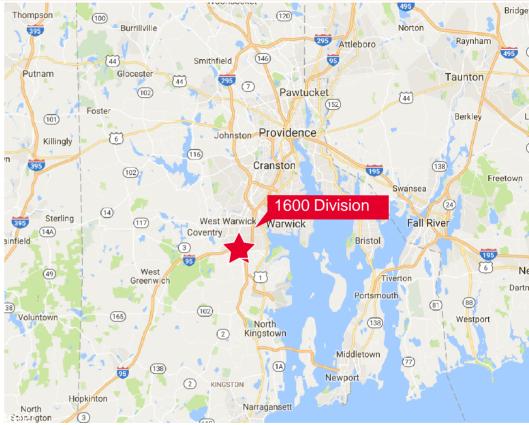

## PRIME WAREHOUSE SPACE

1600 Division Road is a world-class, ±547,910 SF, industrial and office facility located in the Division Road Complex, a 55-acre wooded campus west of Route 2. The building is conveniently located just one mile to Interstate 95 and Route 4, and in proximity to two hotels.