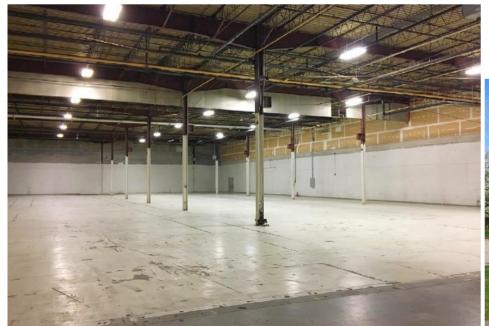

## **Property Highlights**

| Available SF   | 30,636 SF, includes 2,480 SF Office                                |
|----------------|--------------------------------------------------------------------|
| Parking        | 1,086 spaces                                                       |
| Column spacing | 30' x 40' bay spacing                                              |
| Loading        | 4 dock-height doors                                                |
| Power          | 13.8KV service w/three sub-stations                                |
| Floor          | 6" reinforced concrete floor                                       |
| Water/Sewer    | Municipal sewer ((18" pipe) and water (890 gallons/minute)         |
| HVAC           | Hot-air gas heat, roof top units                                   |
| Clear height   | 26' rise                                                           |
| Life safety    | Sprinkler system                                                   |
| Location       | Located one mile to I-95 & Route 4                                 |
| Drive Times    | T.F. Green Airport10 minutes Providence17 minutes Boston90 minutes |