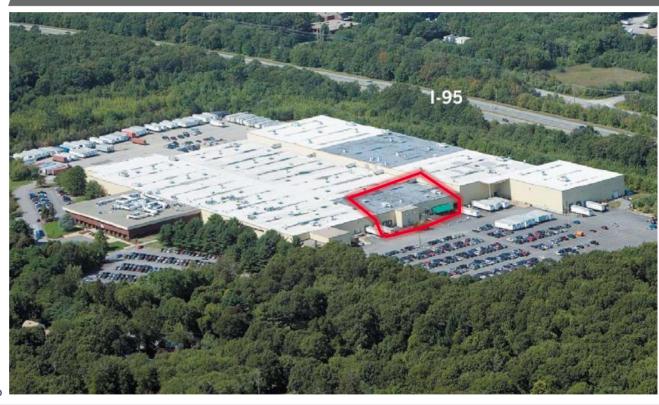

## PRIME WAREHOUSE SPACE

1600 Division Road is a world-class, ±547,910 SF, industrial and office facility located in the Division Road Complex, a 55-acre wooded campus west of Route 2. The building is conveniently located just one mile to Interstate 95 and Route 4, and in proximity to two hotels.