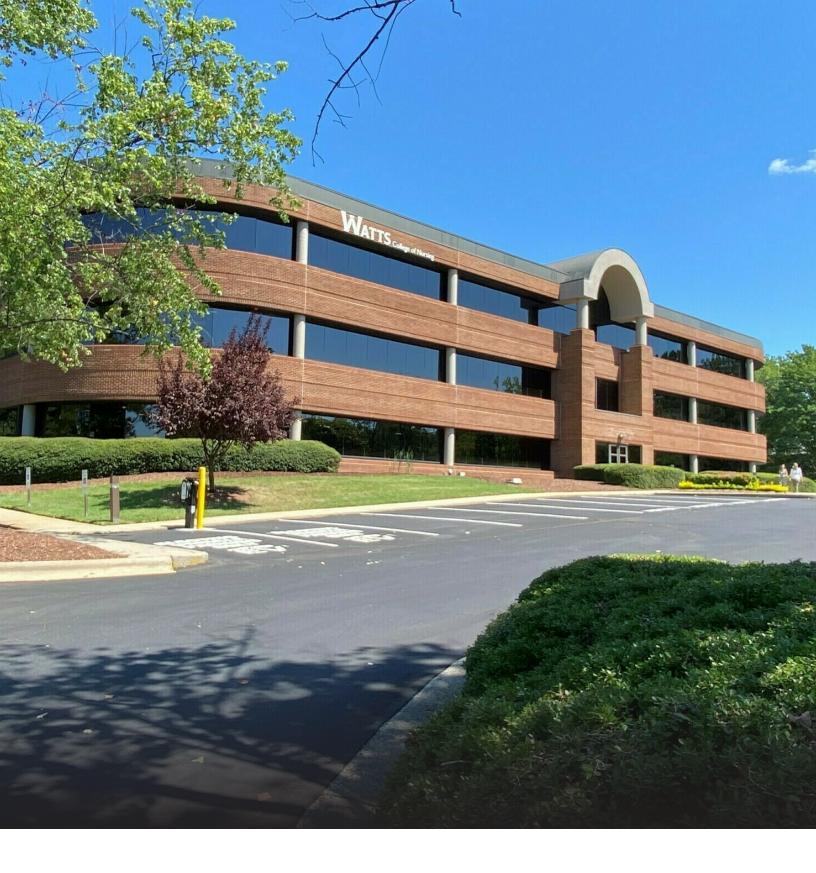

OFFICE SPACE FOR LEASE

### 2828 Croasdaile Drive

Durham, NC 27705

### Property highlights

#### Office suites available for occupancy up to 23,316 sf

- Full floor availability
- Double glass door suite entry off first floor lobby
- Balconies on each level
- Shower facilities on 3rd floor
- EV charging stations
- Adjacent to Croasdaile Country Club
- Located central to Durham with access to I-85, Highway 15-501 and Highway 147
- Close proximity to Duke University
- Bus line access