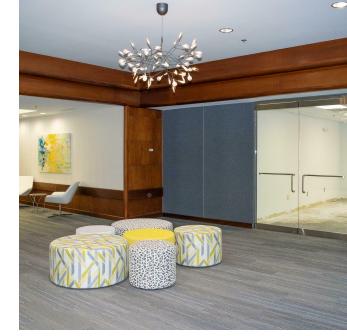

up to 23,316 sf

- Full floor availability
- Double glass door suite entry off first floor lobby
- Balconies on each level
- Shower facilities on 3rd floor
- EV charging stations
- Adjacent to Croasdaile Country Club
- Located central to Durham with access to I-85, Highway 15-501 and Highway 147
- Close proximity to Duke University
- Bus line access

#### **Offering Summary**

| Lease Rate:           | \$22.00 SF/yr (Full Service) |
|-----------------------|------------------------------|
| Building Size:        | 66,563 SF                    |
| Available SF:         | 6,461 - 23,316 SF            |
| Year Built/Renovated: | 1988/2018                    |
| Land Area:            | ±3.5 acres                   |
| Parking:              | 4.00/1,000 SF                |



## Floor Plans













### Gallery

# Key Durham Attractions



### for more information, please contact **Arnold Siegmund Carlo DiGiorgio** Principal, Landlord Representation Senior Vice President, Office Leasing D 919 420 1573 D 919 420 1569 arnold.siegmund@avisonyoung.com carlo.digiorgio@avisonyoung.com

Avison Young - Raleigh-Durham | 5440 Wade Park Boulevard, Suite 200 | Raleigh, NC 27607 | 919 785 3434

© 2024. Avison Young - Raleigh-Durham. Information contained herein was obtained from sources deemed reliable and, while thought to be correct, have not been verified. Avison Young - Raleigh-Durham does not guarantee the accuracy or completeness of the information presented, nor assumes any responsibility or liability for any errors or omissions therein.