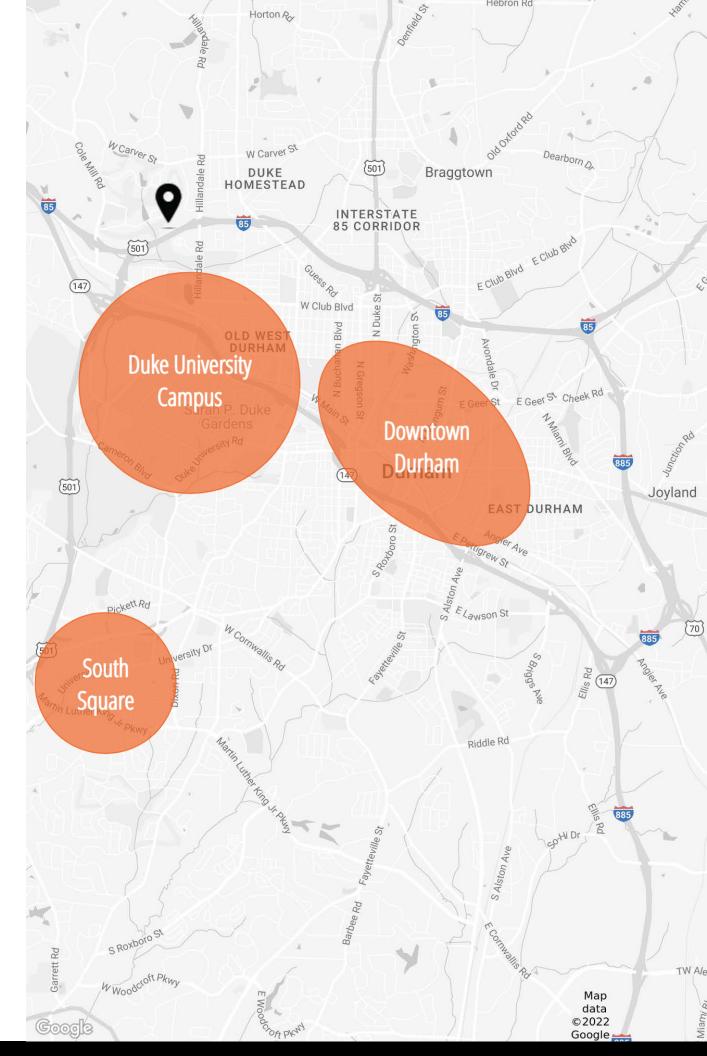

le glass door suite entry off first floor lobby
- Balconies on each level
- Shower facilities on 3rd floor
- EV charging stations
- Adjacent to Croasdaile Country Club
- Located central to Durham with access to I-85, Highway 15-501 and Highway 147
- Close proximity to Duke University
- Bus line access

#### **Offering Summary**

| Lease Rate:           | \$22.00 SF/yr (Full Service) |
|-----------------------|------------------------------|
| Building Size:        | 66,563 SF                    |
| Available SF:         | 6,461 - 23,316 SF            |
| Year Built/Renovated: | 1988/2018                    |
| Land Area:            | ±3.5 acres                   |
| Parking:              | 4.00/1,000 SF                |



## Floor Plans













### Gallery

# Key Durham Attractions



### for more information, please contact **Arnold Siegmund Carlo DiGiorgio** Principal, Landlord Representation Senior Vice President, Office Leasing D 919 420 1573 D 919 420 1569 arnold.siegmund@avisonyoung.com carlo.digiorgio@avisonyoung.com

Avison Young - Raleigh-Durham | 5440 Wade Park Boulevard, Suite 200 | Raleigh, NC 27607 | 919 785 3434

© 2024. Avison Young - Raleigh-Durham. Information contained herein was obtained from sources deemed reliable and, while thought to be correct, have not been verified. Avison Young - Raleigh-Durham does not guarantee the accuracy or completeness of the information presented, nor assumes any responsibility or liability for any errors or omissions therein.