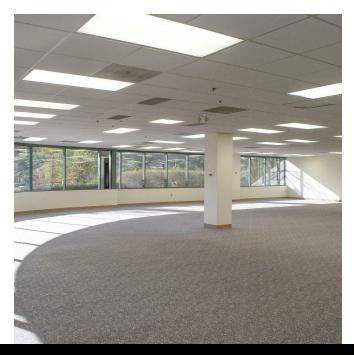

#### Office suites available for occupancy up to 23,316 sf

- Full floor availability
- Double glass door suite entry off first floor lobby
- Balconies on each level
- Shower facilities on 3rd floor
- EV charging stations
- Adjacent to Croasdaile Country Club
- Located central to Durham with access to I-85, Highway 15-501 and Highway 147
- Close proximity to Duke University
- Bus line access

### Gallery