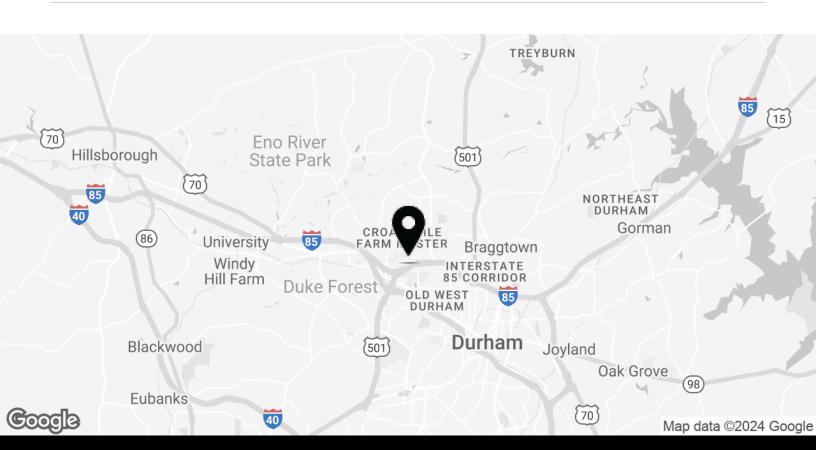

lable for occupancy up to 23,316 sf

- Full floor availability
- Double glass door suite entry off first floor lobby
- Balconies on each level
- Shower facilities on 3rd floor
- EV charging stations
- Adjacent to Croasdaile Country Club
- Located central to Durham with access to I-85, Highway 15-501 and Highway 147
- Close proximity to Duke University
- Bus line access

#### **Offering Summary**

| Lease Rate:           | \$22.00 SF/yr (Full Service) |
|-----------------------|------------------------------|
| Building Size:        | 66,563 SF                    |
| Available SF:         | 6,461 - 23,316 SF            |
| Year Built/Renovated: | 1988/2018                    |
| Land Area:            | ±3.5 acres                   |
| Parking:              | 4.00/1,000 SF                |



## Floor Plans













### Gallery

# Key Durham Attractions



### for more information, please contact **Arnold Siegmund Carlo DiGiorgio** Principal, Landlord Representation Senior Vice President, Office Leasing D 919 420 1573 D 919 420 1569 arnold.siegmund@avisonyoung.com carlo.digiorgio@avisonyoung.com

Avison Young - Raleigh-Durham | 5440 Wade Park Boulevard, Suite 200 | Raleigh, NC 27607 | 919 785 3434

© 2024. Avison Young - Raleigh-Durham. Information contained herein was obtained from sources deemed reliable and, while thought to be correct, have not been verified. Avison Young - Raleigh-Durham does not guarantee the accuracy or completeness of the information presented, nor assumes any responsibility or liability for any errors or omissions therein.