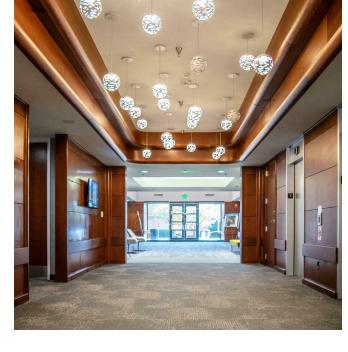

y up to 23,316 sf

- Full floor availability
- Double glass door suite entry off first floor lobby
- Balconies on each level
- Shower facilities on 3rd floor
- EV charging stations
- Adjacent to Croasdaile Country Club
- Located central to Durham with access to I-85, Highway 15-501 and Highway 147
- Close proximity to Duke University
- Bus line access

#### **Offering Summary**

| Lease Rate:           | \$22.00 SF/yr (Full Service) |
|-----------------------|------------------------------|
| Building Size:        | 66,563 SF                    |
| Available SF:         | 6,461 - 23,316 SF            |
| Year Built/Renovated: | 1988/2018                    |
| Land Area:            | ±3.5 acres                   |
| Parking:              | 4.00/1,000 SF                |



## Floor Plans













### Gallery

# Key Durham Attractions



### for more information, please contact **Arnold Siegmund Carlo DiGiorgio** Principal, Landlord Representation Senior Vice President, Office Leasing D 919 420 1573 D 919 420 1569 arnold.siegmund@avisonyoung.com carlo.digiorgio@avisonyoung.com

Avison Young - Raleigh-Durham | 5440 Wade Park Boulevard, Suite 200 | Raleigh, NC 27607 | 919 785 3434

© 2024. Avison Young - Raleigh-Durham. Information contained herein was obtained from sources deemed reliable and, while thought to be correct, have not been verified. Avison Young - Raleigh-Durham does not guarantee the accuracy or completeness of the information presented, nor assumes any responsibility or liability for any errors or omissions therein.