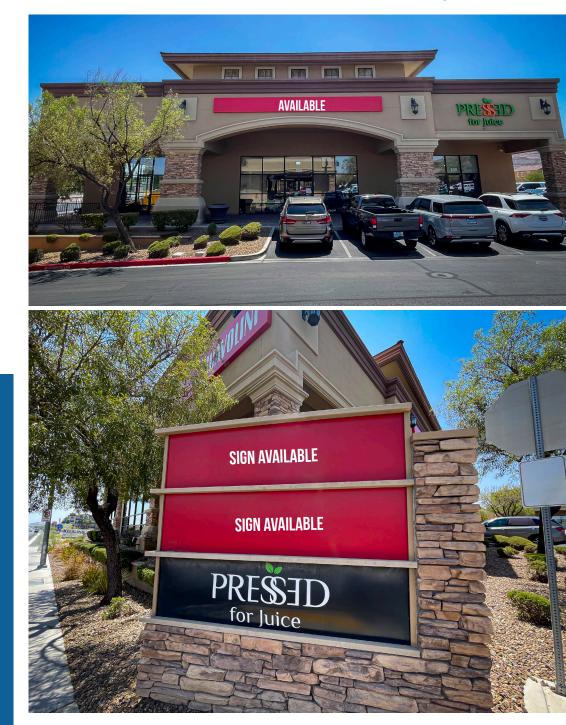

## **±4,465 SF AVAILABLE** Do not disturb existing tenant

- Two-tenant freestanding building at the entrance to Lynden Square
- Second generation retail space available January 1, 2025
- Frontage and visibility on high traffic Fort Apache Rd
- Monument Signage Available
- Located in high income demographic with limited retail opportunities available in a high growth submarket
- Adjacent to local staple Pressed For Juice
- Easy access to 215