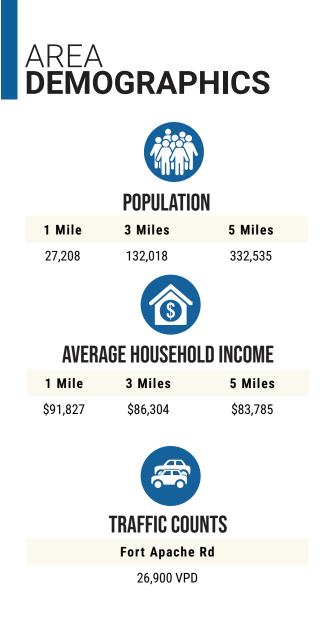

## TRADE AREA **AERIAL**

LYNDEN SQUARE 6145 S Fort Apache Rd Las Vegas, NV 89148

Source: SitesUSA 2024 TRINA, NV DOT 2023

Demographics are provided by SitesUSA using data from private and government sources deemed to be reliable. The information herein is provided without representation or warranty.

Georeferenced data herein are provided by Placer Labs, Inc. and is provided without representation or warranty.