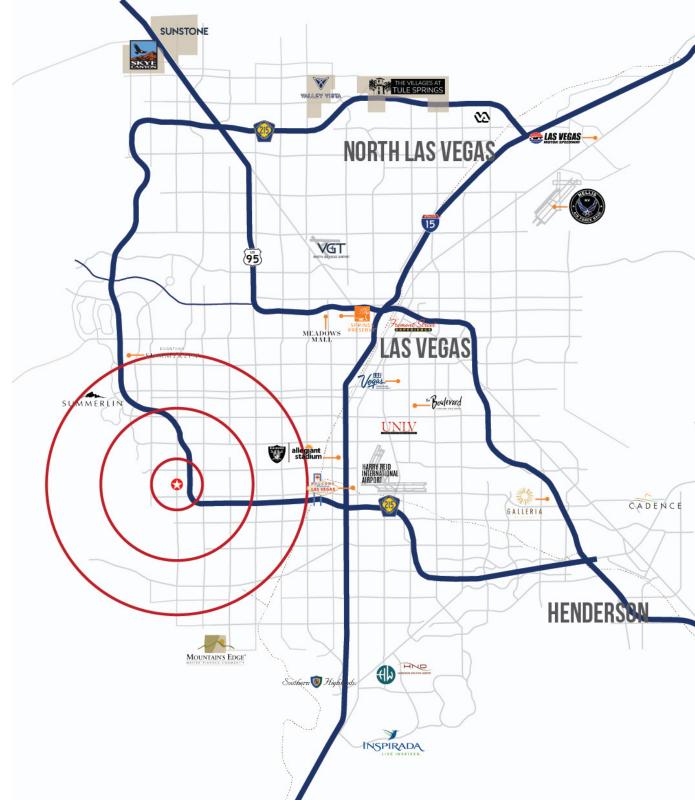

## TRADE AREA **AERIAL**

LYNDEN SQUARE 6145 S Fort Apache Rd Las Vegas, NV 89148

Source: SitesUSA 2024 TRINA, NV DOT 2023