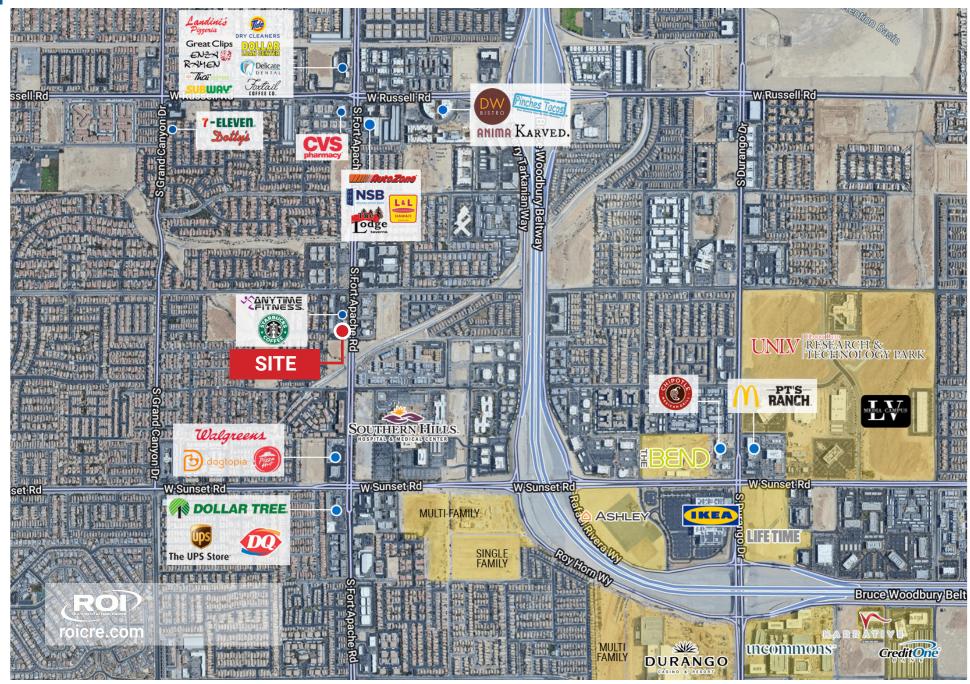

## TRADE AREA **AERIAL**

LYNDEN SQUARE 6145 S Fort Apache Rd Las Vegas, NV 89148

Source: SitesUSA 2024 TRINA, NV DOT 2023