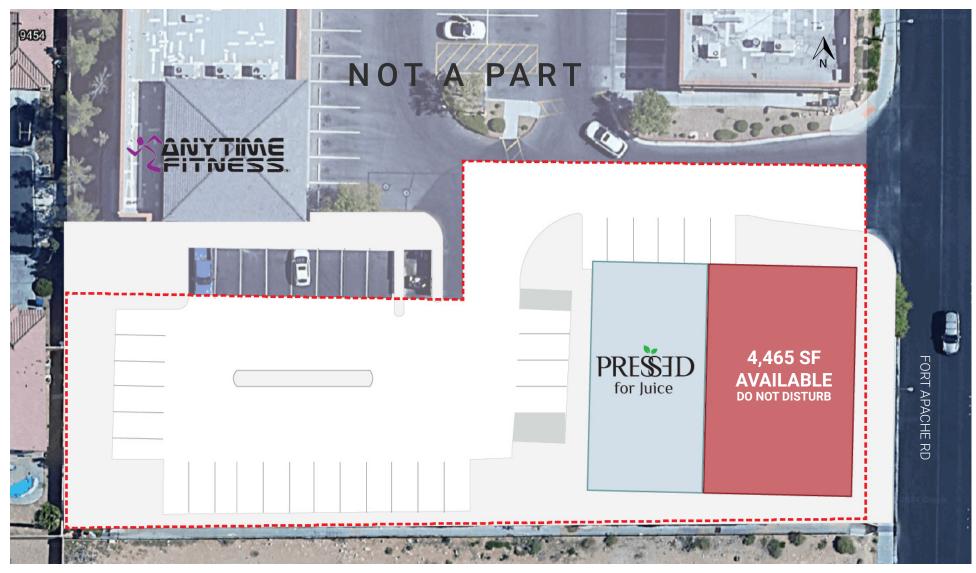

## PROPERTY **SITE PLAN**

| SUITE | Tenant                | Size (SF) |
|-------|-----------------------|-----------|
| 500   | AVAILABLE<br>1/1/2025 | 4,465     |
| 506   | Pressed for Juice     | 1,353     |