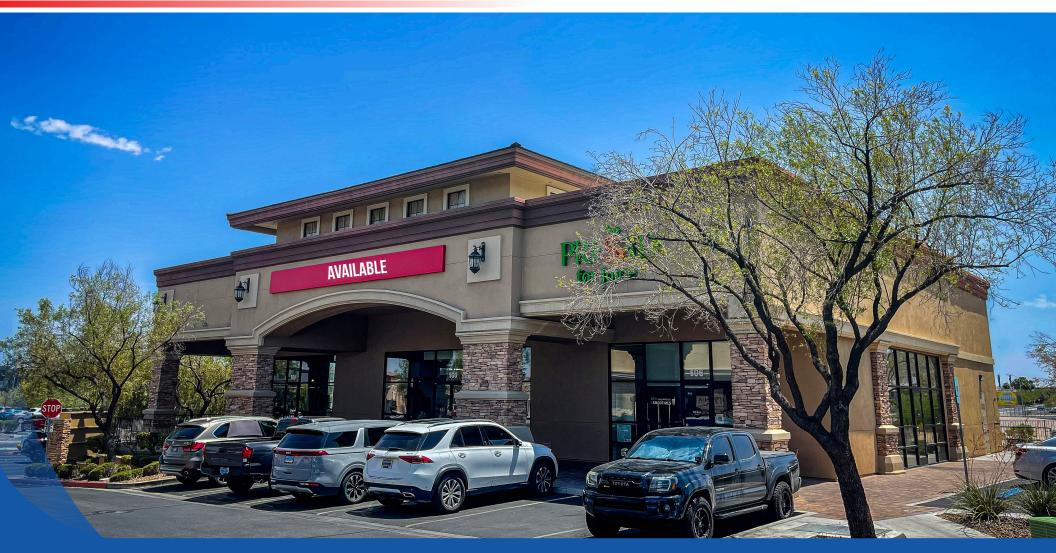

## **LYNDEN SQUARE** ±4,465 SF AVAILABLE

6145 S Fort Apache Rd Las Vegas, NV 89148

DAN ADAMSON 702.550.4934 | dan@roicre.com Lic # B.0026992.CORP EDWARD LEHNARDT, CCIM 702.830.1119 | edward@roicre.com Lic # S.0180688 CHRIS WALDBURGER, CCIM 702.483.3683 | chris@roicre.com Lic # S.0190814

## **±4,465 SF AVAILABLE** Do not disturb existing tenant

- Two-tenant freestanding building at the entrance to Lynden Square
- Second generation retail space available January 1, 2025
- Frontage and visibility on high traffic Fort Apache Rd
- Monument Signage Available
- Located in high income demographic with limited retail opportunities available in a high growth submarket
- Adjacent to local staple Pressed For Juice
- Easy access to 215