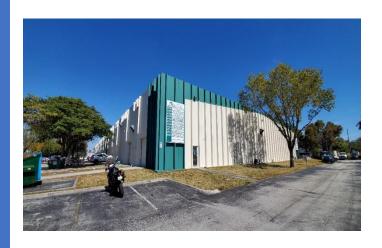

## **Davie Too, LLC**

## Unit #4715

- ❖ 2,400' Square Feet
- 12x12 Street Level Overhead Door
- Office & Restroom
- ❖ 24' Ceiling Heights
- ❖ \$27' Includes CAM

Highly sought location in Davie off SW 51st St., minutes from the 595, 441, I-95, & Turnpike.