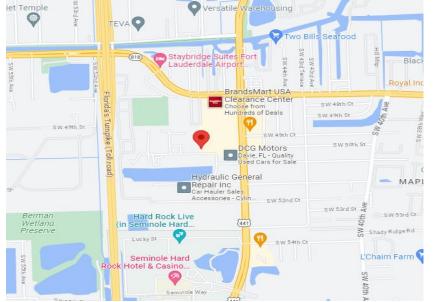

## Unit #4715

- ❖ 2,400' Square Feet
- 12x12 Street Level Overhead Door
- Office & Restroom
- ❖ 24' Ceiling Heights
- ❖ \$27' Includes CAM

Highly sought location in Davie off SW 51st St., minutes from the 595, 441, I-95, & Turnpike.

Zoning Questions – Town of Davie 954-797-1103

BROKERS
WELCOME!
GPG PAYS
6% ON NET
MINUS CAM
(\$8') ON
INITAL TERM
ONLY.