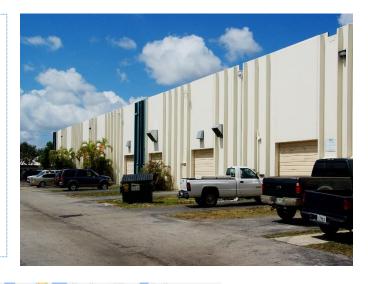

## **Davie Too, LLC**

## Unit #4715

- ❖ 2,400' Square Feet
- 12x12 Street Level Overhead Door
- Office & Restroom
- ❖ 24' Ceiling Heights
- ❖ \$27' Includes CAM

Highly sought location in Davie off SW 51st St., minutes from the 595, 441, I-95, & Turnpike.