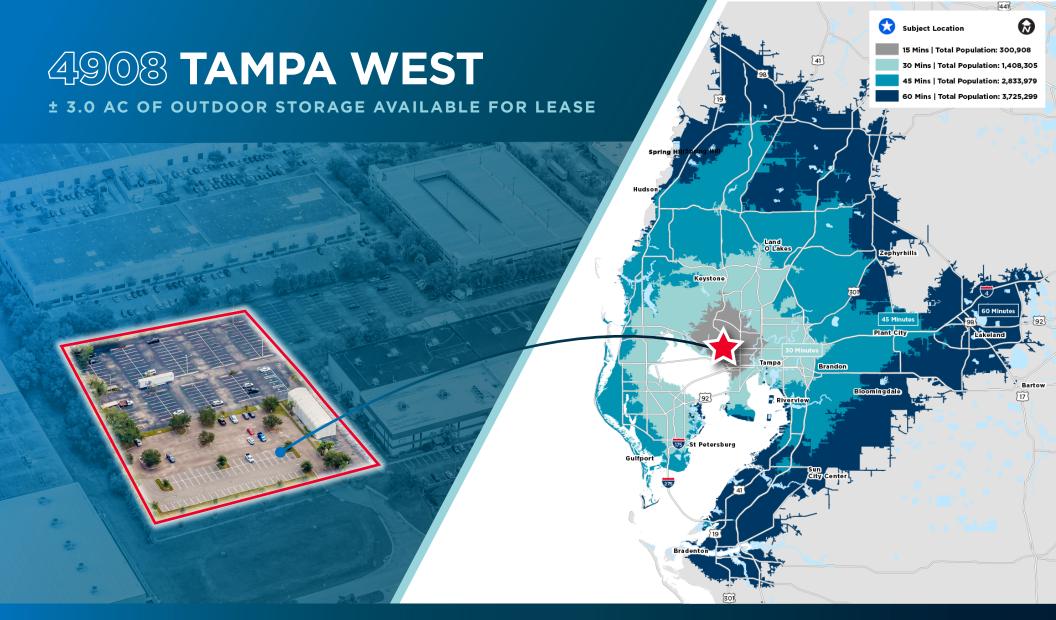

## 4908 TAMPA WEST

**OUTDOOR STORAGE OPPORTUNITY** 

### **HIGHLIGHTS**

**AVAILABLE AC: ± 3.0 AC** 

**SECURITY:** Fenced and Paved Lot

**ZONING:** M (Manufacturing/Industrial)

**FLOOD ZONE:** Zone X

INGRESS/EGRESS: Tampa West Boulevard and

Savarese Boulevard

IN-FILL LOCATION: The Property's central location in the Airport industrial Submarket, Tampa's most central and land constrained submarket, provides unparalleled access to Hillsborough, Pinellas, and Pasco counties via the Veteran's Expressway, Hillsborough Ave, Waters Ave, and I-275.