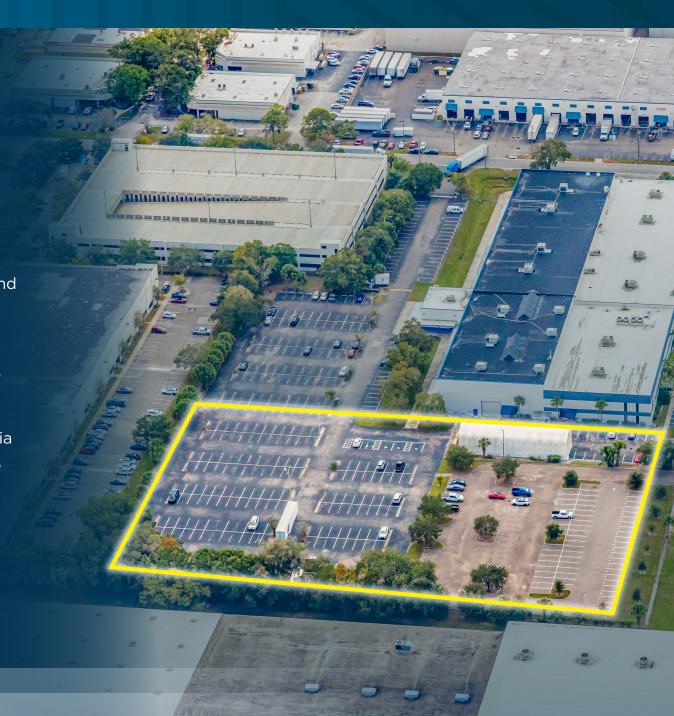

### **PROPERTY OVERVEW**

### **HIGHLIGHTS**

**AVAILABLE AC: ± 3.0 AC** 

**SECURITY:** Fenced and Paved Lot

**ZONING:** M (Manufacturing/Industrial)

**FLOOD ZONE:** Zone X

INGRESS/EGRESS: Tampa West Boulevard and

Savarese Boulevard

IN-FILL LOCATION: The Property's central location in the Airport industrial Submarket, Tampa's most central and land constrained submarket, provides unparalleled access to Hillsborough, Pinellas, and Pasco counties via the Veteran's Expressway, Hillsborough Ave, Waters Ave, and I-275.