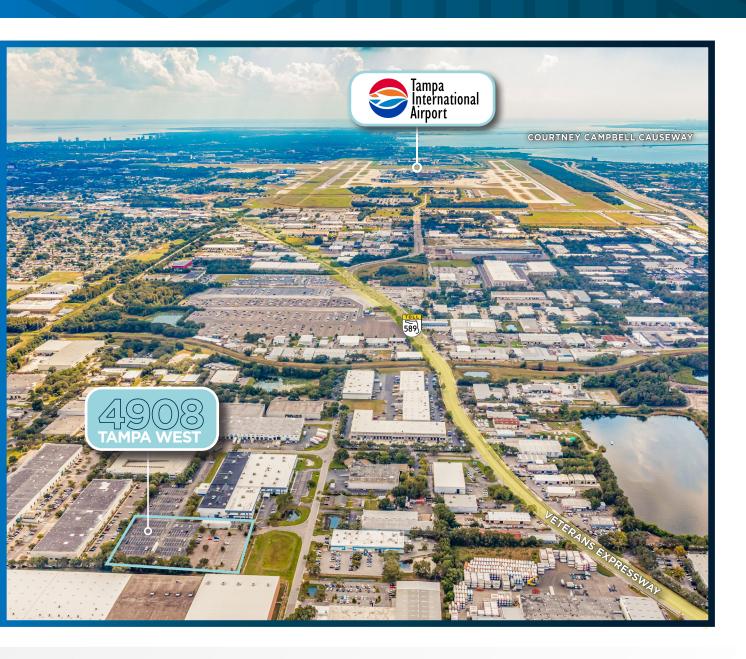

### **HIGHLIGHTS**

**AVAILABLE AC: ± 3.0 AC** 

**SECURITY:** Fenced and Paved Lot

**ZONING:** M (Manufacturing/Industrial)

**FLOOD ZONE:** Zone X

INGRESS/EGRESS: Tampa West Boulevard and

Savarese Boulevard

IN-FILL LOCATION: The Property's central location in the Airport industrial Submarket, Tampa's most central and land constrained submarket, provides unparalleled access to Hillsborough, Pinellas, and Pasco counties via the Veteran's Expressway, Hillsborough Ave, Waters Ave, and I-275.

# TAMPA BAY

VETERANS EXPRESSWAY

**5.1 MILES** 

9.5 MILES

DOWNTOWN TAMPA