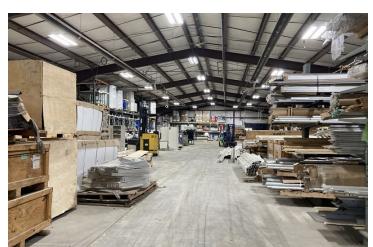

#### **PROPERTY OVERVIEW**

25,250 sf total with 21,250 sf of contiguous office and manufacturing space and a separate 4,000 sq ft building for storage or additional manufacturing operations; large 4.33 acre parcel; Approximately 2,500 sf of Recently remodeled office space; combination of radiant heat and overhead forced air units. 16' side walls up to 20' at the center. 600 amp, 3 phase service in the shop and 400 amp service for the office. Make up air unit, sunken truck dock, five ground level overhead doors

#### **PROPERTY HIGHLIGHTS**

- 600 amp, 3 phase service
- 20' at Center 16' Side Walls
- 5 Overhead Doors
- 25,250 SF on 4.33 Acres

DAVID J. FROST | Senior Associate | Realtor | 231.929.2955 | dfrost@threewest.com