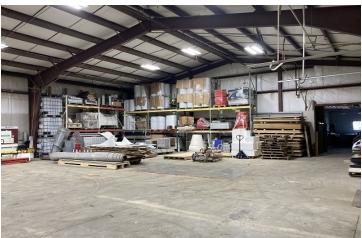

#### **PROPERTY OVERVIEW**

25,250 sf total with 21,250 sf of contiguous office and manufacturing space and a separate 4,000 sq ft building for storage or additional manufacturing operations; large 4.33 acre parcel; Approximately 2,500 sf of Recently remodeled office space; combination of radiant heat and overhead forced air units. 16' side walls up to 20' at the center. 600 amp, 3 phase service in the shop and 400 amp service for the office. Make up air unit, sunken truck dock, five ground level overhead doors

#### **PROPERTY HIGHLIGHTS**

- 600 amp, 3 phase service
- 20' at Center 16' Side Walls
- 5 Overhead Doors
- 25,250 SF on 4.33 Acres

DAVID J. FROST | Senior Associate | Realtor | 231.929.2955 | dfrost@threewest.com