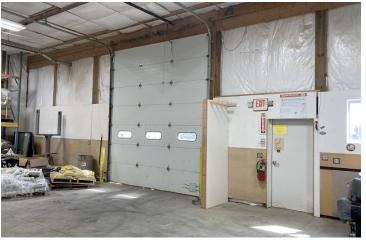

#### **PROPERTY OVERVIEW**

25,250 sf total with 21,250 sf of contiguous office and manufacturing space and a separate 4,000 sq ft building for storage or additional manufacturing operations; large 4.33 acre parcel; Approximately 2,500 sf of Recently remodeled office space; combination of radiant heat and overhead forced air units. 16' side walls up to 20' at the center. 600 amp, 3 phase service in the shop and 400 amp service for the office. Make up air unit, sunken truck dock, five ground level overhead doors

#### **PROPERTY HIGHLIGHTS**

- 600 amp, 3 phase service
- 20' at Center 16' Side Walls
- 5 Overhead Doors
- 25,250 SF on 4.33 Acres

DAVID J. FROST | Senior Associate | Realtor | 231.929.2955 | dfrost@threewest.com