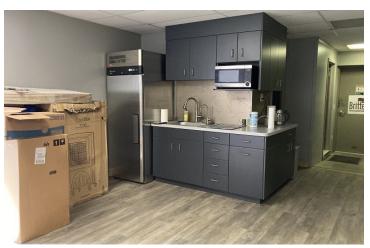

#### **PROPERTY OVERVIEW**

25,250 sf total with 21,250 sf of contiguous office and manufacturing space and a separate 4,000 sq ft building for storage or additional manufacturing operations; large 4.33 acre parcel; Approximately 2,500 sf of Recently remodeled office space; combination of radiant heat and overhead forced air units. 16' side walls up to 20' at the center. 600 amp, 3 phase service in the shop and 400 amp service for the office. Make up air unit, sunken truck dock, five ground level overhead doors