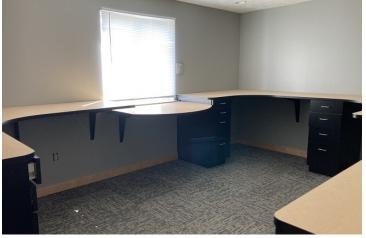

#### **PROPERTY OVERVIEW**

25,250 sf total with 21,250 sf of contiguous office and manufacturing space and a separate 4,000 sq ft building for storage or additional manufacturing operations; large 4.33 acre parcel; Approximately 2,500 sf of Recently remodeled office space; combination of radiant heat and overhead forced air units. 16' side walls up to 20' at the center. 600 amp, 3 phase service in the shop and 400 amp service for the office. Make up air unit, sunken truck dock, five ground level overhead doors

#### **PROPERTY HIGHLIGHTS**

- 600 amp, 3 phase service
- 20' at Center 16' Side Walls
- 5 Overhead Doors
- 25,250 SF on 4.33 Acres

DAVID J. FROST | Senior Associate | Realtor | 231.929.2955 | dfrost@threewest.com