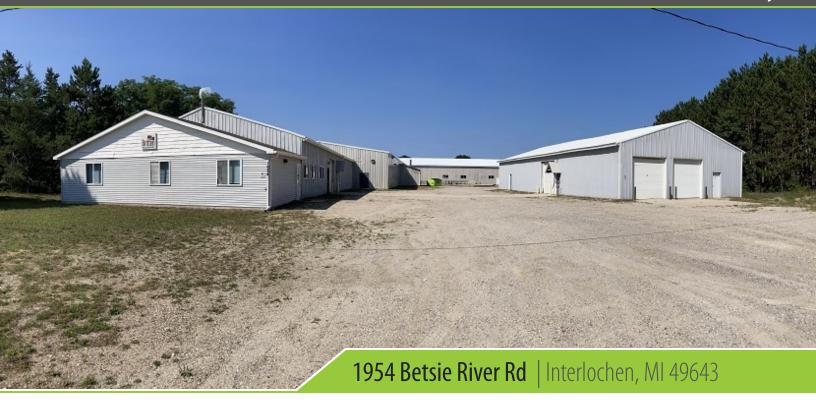

### industrial property for sale 1954 Betsie River Rd

#### executive summary

| SALE PRICE:    | \$1,742,250 |
|----------------|-------------|
| LOT SIZE:      | 4.33 ACRES  |
| BUILDING SIZE: | 25,250 SF   |
| YEAR BUILT:    | 1983        |

#### **PROPERTY OVERVIEW**

25,250 sf total with 21,250 sf of contiguous office and manufacturing space and a separate 4,000 sq ft building for storage or additional manufacturing operations; large 4.33 acre parcel; Approximately 2,500 sf of Recently remodeled office space; combination of radiant heat and overhead forced air units. 16' side walls up to 20' at the center. 600 amp, 3 phase service in the shop and 400 amp service for the office. Make up air unit, sunken truck dock, five ground level overhead doors

#### **PROPERTY HIGHLIGHTS**

- 600 amp, 3 phase service
- 20' at Center 16' Side Walls
- 5 Overhead Doors
- 25,250 SF on 4.33 Acres

DAVID J. FROST | Senior Associate | Realtor | 231.929.2955 | dfrost@threewest.com