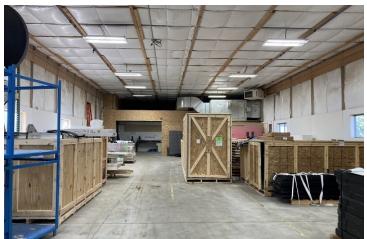

#### **PROPERTY OVERVIEW**

25,250 sf total with 21,250 sf of contiguous office and manufacturing space and a separate 4,000 sq ft building for storage or additional manufacturing operations; large 4.33 acre parcel; Approximately 2,500 sf of Recently remodeled office space; combination of radiant heat and overhead forced air units. 16' side walls up to 20' at the center. 600 amp, 3 phase service in the shop and 400 amp service for the office. Make up air unit, sunken truck dock, five ground level overhead doors

#### **PROPERTY HIGHLIGHTS**

- 600 amp, 3 phase service
- 20' at Center 16' Side Walls
- 5 Overhead Doors
- 25,250 SF on 4.33 Acres

DAVID J. FROST | Senior Associate | Realtor | 231.929.2955 | dfrost@threewest.com