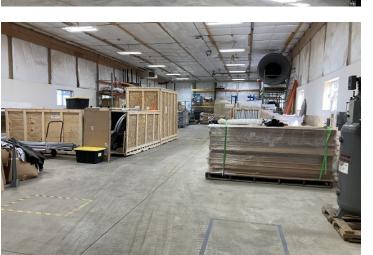

#### **PROPERTY OVERVIEW**

25,250 sf total with 21,250 sf of contiguous office and manufacturing space and a separate 4,000 sq ft building for storage or additional manufacturing operations; large 4.33 acre parcel; Approximately 2,500 sf of Recently remodeled office space; combination of radiant heat and overhead forced air units. 16' side walls up to 20' at the center. 600 amp, 3 phase service in the shop and 400 amp service for the office. Make up air unit, sunken truck dock, five ground level overhead doors

#### **PROPERTY HIGHLIGHTS**

- 600 amp, 3 phase service
- 20' at Center 16' Side Walls
- 5 Overhead Doors
- 25,250 SF on 4.33 Acres

DAVID J. FROST | Senior Associate | Realtor | 231.929.2955 | dfrost@threewest.com