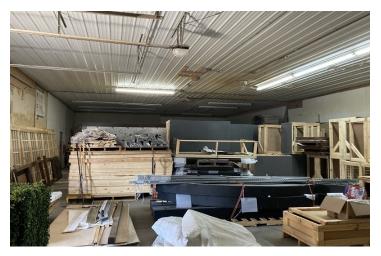

#### **PROPERTY OVERVIEW**

25,250 sf total with 21,250 sf of contiguous office and manufacturing space and a separate 4,000 sq ft building for storage or additional manufacturing operations; large 4.33 acre parcel; Approximately 2,500 sf of Recently remodeled office space; combination of radiant heat and overhead forced air units. 16' side walls up to 20' at the center. 600 amp, 3 phase service in the shop and 400 amp service for the office. Make up air unit, sunken truck dock, five ground level overhead doors