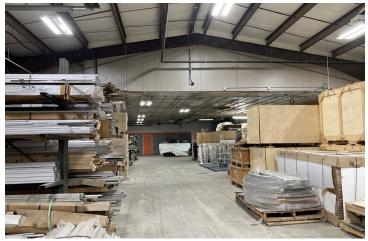

#### **PROPERTY OVERVIEW**

25,250 sf total with 21,250 sf of contiguous office and manufacturing space and a separate 4,000 sq ft building for storage or additional manufacturing operations; large 4.33 acre parcel; Approximately 2,500 sf of Recently remodeled office space; combination of radiant heat and overhead forced air units. 16' side walls up to 20' at the center. 600 amp, 3 phase service in the shop and 400 amp service for the office. Make up air unit, sunken truck dock, five ground level overhead doors