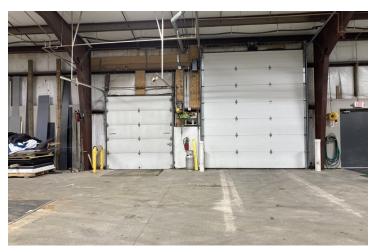

#### **PROPERTY OVERVIEW**

25,250 sf total with 21,250 sf of contiguous office and manufacturing space and a separate 4,000 sq ft building for storage or additional manufacturing operations; large 4.33 acre parcel; Approximately 2,500 sf of Recently remodeled office space; combination of radiant heat and overhead forced air units. 16' side walls up to 20' at the center. 600 amp, 3 phase service in the shop and 400 amp service for the office. Make up air unit, sunken truck dock, five ground level overhead doors

#### **PROPERTY HIGHLIGHTS**

- 600 amp, 3 phase service
- 20' at Center 16' Side Walls
- 5 Overhead Doors
- 25,250 SF on 4.33 Acres

DAVID J. FROST | Senior Associate | Realtor | 231.929.2955 | dfrost@threewest.com