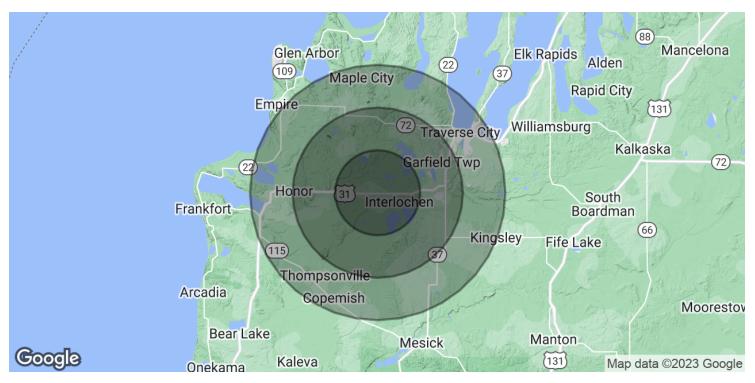

### **INDUSTRIAL PROPERTY FOR SALE** 1954 Betsie River Rd

| POPULATION           | 5 MILES   | 10 MILES  | 15 MILES  |
|----------------------|-----------|-----------|-----------|
| Total Population     | 11,460    | 41,892    | 90,491    |
| Average Age          | 44.3      | 42.1      | 43.2      |
| Average Age (Male)   | 43.1      | 41.0      | 41.7      |
| Average Age (Female) | 45.8      | 43.6      | 45.2      |
| HOUSEHOLDS & INCOME  | 5 MILES   | 10 MILES  | 15 MILES  |
| Total Households     | 5,298     | 19,106    | 44,478    |
| # of Persons per HH  | 2.2       | 2.2       | 2.0       |
| Average HH Income    | \$71,093  | \$67,673  | \$65,455  |
| Average House Value  | \$235,148 | \$220,619 | \$235,211 |
|                      |           |           |           |