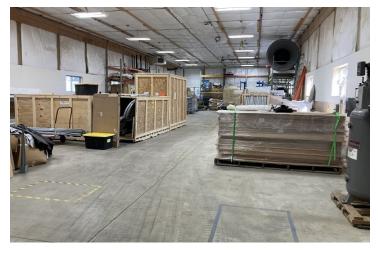

#### **PROPERTY OVERVIEW**

25,250 sf total with 21,250 sf of contiguous office and manufacturing space and a separate 4,000 sq ft building for storage or additional manufacturing operations; large 4.33 acre parcel; Approximately 2,500 sf of Recently remodeled office space; combination of radiant heat and overhead forced air units. 16' side walls up to 20' at the center. 600 amp, 3 phase service in the shop and 400 amp service for the office. Make up air unit, sunken truck dock, five ground level overhead doors

#### **PROPERTY HIGHLIGHTS**

- 600 amp, 3 phase service
- 20' at Center 16' Side Walls
- 5 Overhead Doors
- 25,250 SF on 4.33 Acres

DAVID J. FROST | Senior Associate | Realtor | 231.929.2955 | dfrost@threewest.com