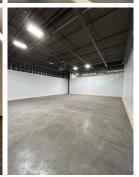

The property is ideally situated in the Gateway at Blue Hills, an industrial business park located about one mile from access to Interstate-91. The modernized solid block building sits on a site of over four acres, and features loading docks, drive-in doors, high ceilings, and heavy power for potential manufacturing-type uses.