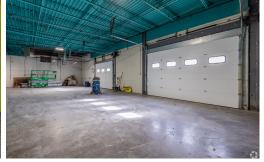

The property is ideally situated in the Gateway at Blue Hills, an industrial business park located about one mile from access to Interstate-91. The modernized solid block building sits on a site of over four acres, and features loading docks, drive-in doors, high ceilings, and heavy power for potential manufacturing-type uses.