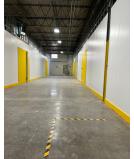

The property is ideally situated in the Gateway at Blue Hills, an industrial business park located about one mile from access to Interstate-91. The modernized solid block building sits on a site of over four acres, and features loading docks, drive-in doors, high ceilings, and heavy power for potential manufacturing-type uses.