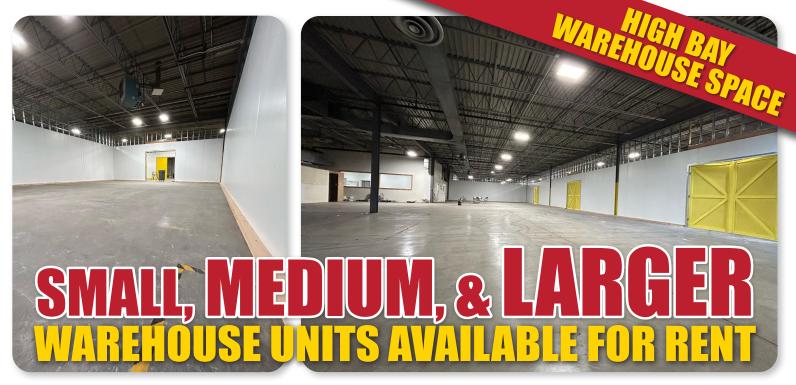

The property is ideally situated in the Gateway at Blue Hills, an industrial business park located about one mile from access to Interstate-91. The modernized solid block building sits on a site of over four acres, and features loading docks, drive-in doors, high ceilings, and heavy power for potential manufacturing-type uses.

- Truck-friendly site located near Bradley International Airport
- Close to Interstate-91 and other major Highways
- Ideal for e-commerce, distribution/logistics, light manufacturing and/or safe and secure warehousing space
- Suitable "Last-Mile" delivery location to service the Greater New England population.