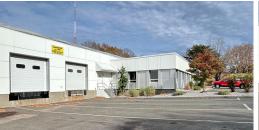

The property is ideally situated in the Gateway at Blue Hills, an industrial business park located about one mile from access to Interstate-91. The modernized solid block building sits on a site of over four acres, and features loading docks, drive-in doors, high ceilings, and heavy power for potential manufacturing-type uses.

ONE MILE FROM ACCESS TO

**Interstate-91** 

Between New York and Boston

6 Britton Drive Bloomfield, CT 06002

845 206-5220 914 260-9062 info@warehouse4biz.com