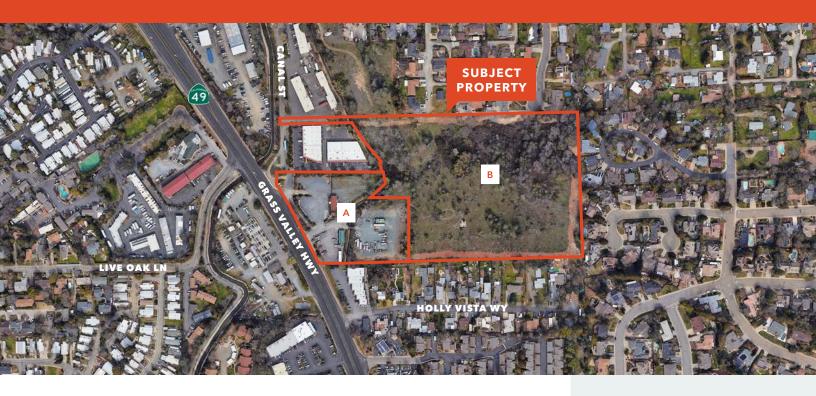

#### PARCEL A:

**±4.3 AC** C-2 **SALE PRICE** \$2,435,000 (\$13.00/SF)

#### PARCEL B:

**±12.4 AC** RM30 Proposed per Placer County

**30 UNITS** x 124 AC=372 Units \$30,000 per unit **SALE PRICE** \$11,160,000 **ZONING** Commercial C-2 & Proposed MultiFamily RM30

**MULTIPLE** uses allowed including self storage,rental yard, car sales & MultiFamily Development