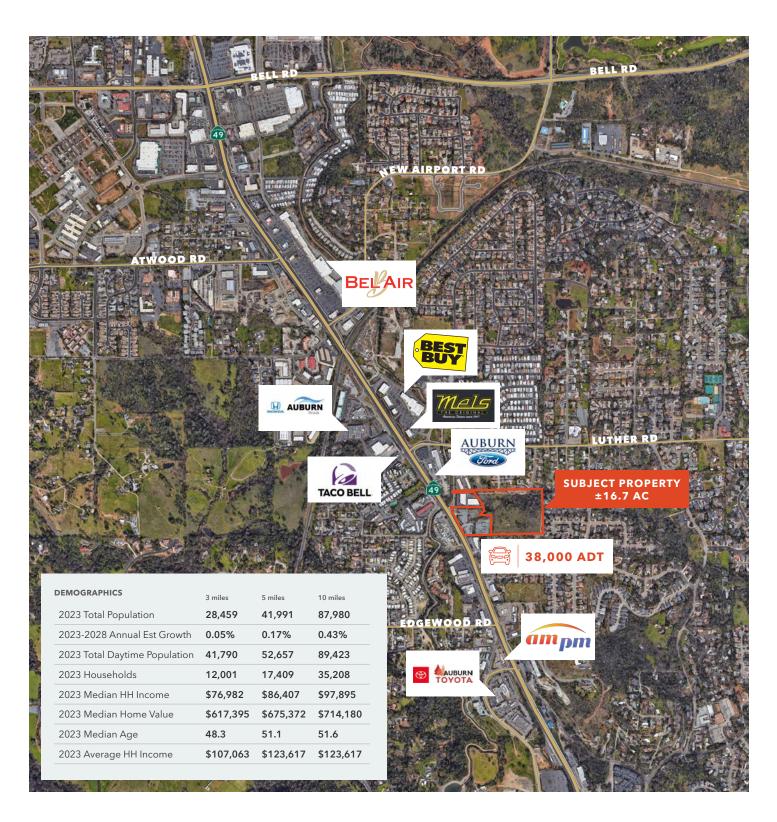

**±38,000** Average daily traffic

PRIME FRONTAGE 360 FT

**NEVER** Marketed before

UTILITIES Sewer & gas in area

**CLEAN** Environmental per County

JIM DENNIS 916.751.3650 jim.dennis@kidder.com LIC N° 01017477