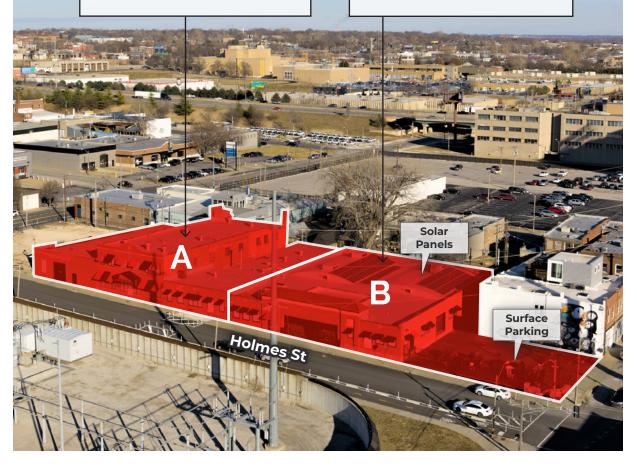

#### SPACE A

- ±24,000 Office/Warehouse/Flex
- <u>+</u>6,700 SF Indoor Parking
- Tall Ceilings, Concrete Floor, Private Garage Door

#### SPACE B:

- <u>+</u>12,500 SF Warehouse with Solar Panels
- <u>+</u>5,000 SF Surface Parking

The information contained herein has been obtained through sources deemed reliable by Crossroads Real Estate Group, but cannot be guaranteed for its accuracy. We recommend to the buyer that any information, which is of special interest, should be obtained through independent verification. All measurements are approximate.