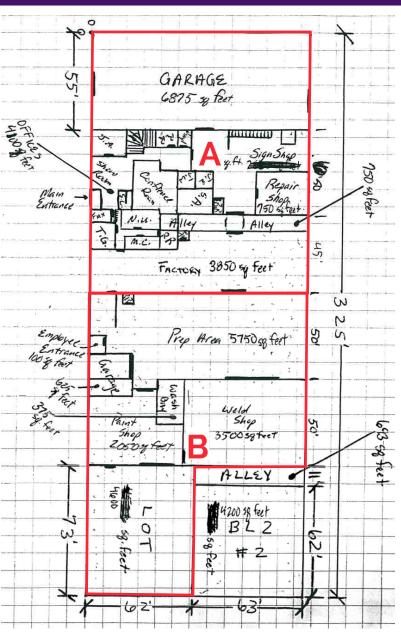

#### **PROPERTY OVERVIEW**

- Strategic assemblage of buildings consisting of approximately 46,000 SF
- Includes approximately 6,758 SF parking garage and an approximately 5,000 SF gated
  parking lot
- Total site size: ±.82 acres
- Superb redevelopment opportunity
- Prime East Crossroads location, walkable to the city's hottest restaurants, food halls, breweries, and distilleries. Just blocks to Hospital Hill campuses and close proximity to primary Royals Downtown ballpark site candidates
- The property is located in the East Crossroads Urban Renewal Area and would be eligible for a 10-year, 70 percent property tax abatement
- CALL FOR PRICING

#### SPACE A

- ±24,000 Office/Warehouse/Flex
- <u>+</u>6,700 SF Indoor Parking
- Tall Ceilings, Concrete Floor, Private Garage Door

#### SPACE B:

- <u>+</u>12,500 SF Warehouse with Solar Panels
- <u>+</u>5,000 SF Surface Parking

The information contained herein has been obtained through sources deemed reliable by Crossroads Real Estate Group, but cannot be guaranteed for its accuracy. We recommend to the buyer that any information, which is of special interest, should be obtained through independent verification. All measurements are approximate.