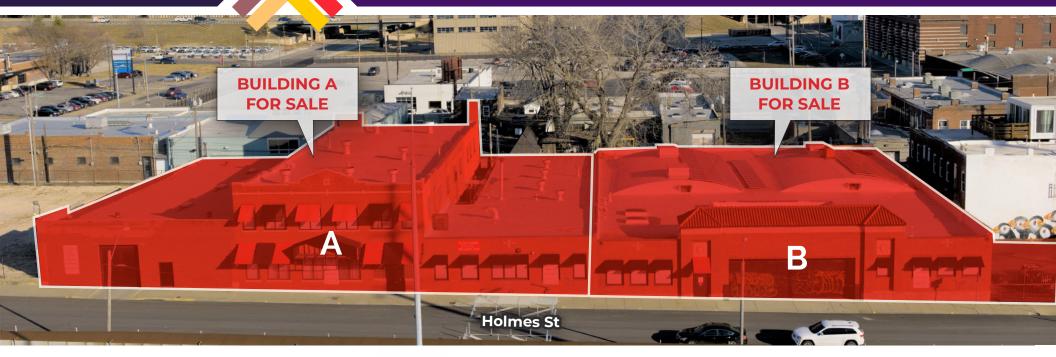

### **CROSSROADS FLEX SPACE FOR SALE, DIVISIBLE**

1813-1825 Holmes Street | Kansas City, MO 64108

#### **PROPERTY OVERVIEW**

- Strategic assemblage of buildings consisting of approximately 46,000 SF
- Includes approximately 6,758 SF parking garage and an approximately 5,000 SF gated
  parking lot
- Total site size: ±.82 acres
- Superb redevelopment opportunity
- Prime East Crossroads location, walkable to the city's hottest restaurants, food halls, breweries, and distilleries. Just blocks to Hospital Hill campuses and close proximity to primary Royals Downtown ballpark site candidates
- The property is located in the East Crossroads Urban Renewal Area and would be eligible for a 10-year, 70 percent property tax abatement
- CALL FOR PRICING