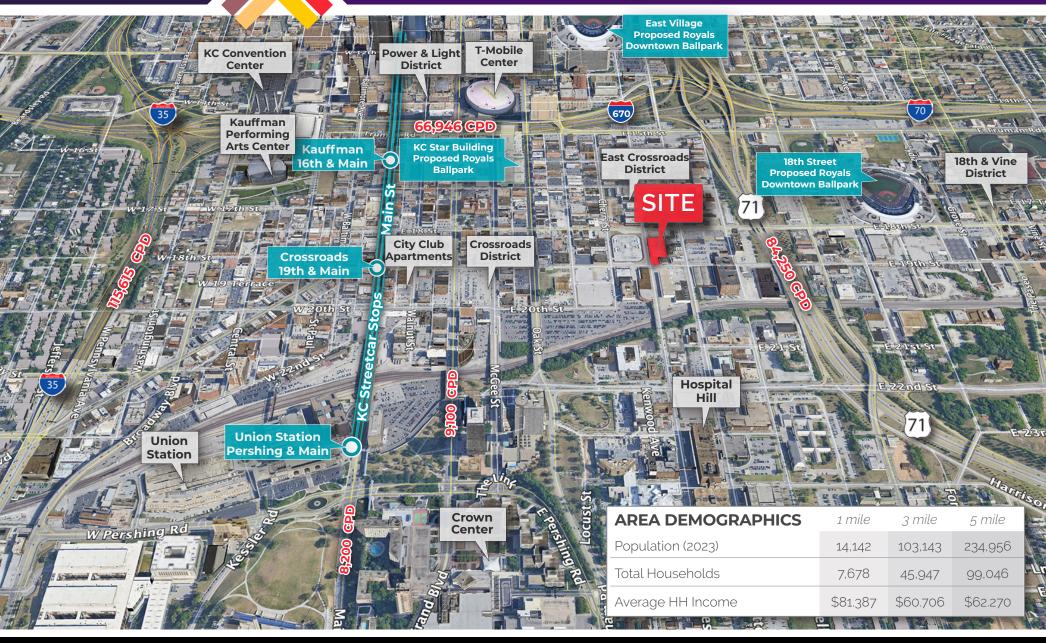

#### **PROPERTY OVERVIEW**

- Strategic assemblage of buildings consisting of approximately 46,000 SF
- Includes approximately 6,758 SF parking garage and an approximately 5,000 SF gated
  parking lot
- Total site size: ±.82 acres
- Superb redevelopment opportunity
- Prime East Crossroads location, walkable to the city's hottest restaurants, food halls, breweries, and distilleries. Just blocks to Hospital Hill campuses and close proximity to primary Royals Downtown ballpark site candidates
- The property is located in the East Crossroads Urban Renewal Area and would be eligible for a 10-year, 70 percent property tax abatement
- CALL FOR PRICING

#### **CROSSROADS DISTRICT**

The Crossroads District is Kansas City's eclectic enclave of boutique shops, one-of-a-kind restaurants, creative businesses, studios and art galleries. Shopping local for the uncommon find, this neighborhood is full of distinctive homegrown entrepreneurs. An array of treasures like imported furniture, runway fashions, exotic plants, and a number of commercial and professional agencies makes this area one of Kansas City's most sought after neighborhoods. Nestled in the heart of the city and half a mile from the T-Mobile Center and Power and Light Entertainment District, this eclectic district is full of life and energy, attracting both locals and tourists into its vibrant embrace. The surrounding area provides medical, entertainment, art, commercial and residential.