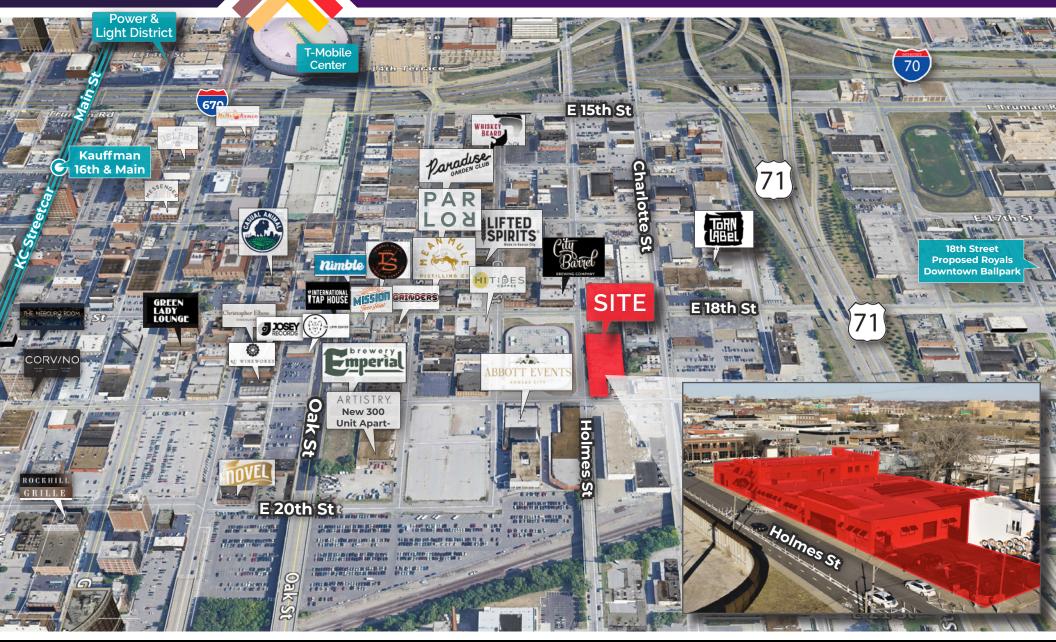

#### **PROPERTY OVERVIEW**

- Strategic assemblage of buildings consisting of approximately 46,000 SF
- Includes approximately 6,758 SF parking garage and an approximately 5,000 SF gated
  parking lot
- Total site size: ±.82 acres
- Superb redevelopment opportunity
- Prime East Crossroads location, walkable to the city's hottest restaurants, food halls, breweries, and distilleries. Just blocks to Hospital Hill campuses and close proximity to primary Royals Downtown ballpark site candidates
- The property is located in the East Crossroads Urban Renewal Area and would be eligible for a 10-year, 70 percent property tax abatement
- CALL FOR PRICING

#### **CROSSROADS DISTRICT**

The Crossroads District is Kansas City's eclectic enclave of boutique shops, one-of-a-kind restaurants, creative businesses, studios and art galleries. Shopping local for the uncommon find, this neighborhood is full of distinctive homegrown entrepreneurs. An array of treasures like imported furniture, runway fashions, exotic plants, and a number of commercial and professional agencies makes this area one of Kansas City's most sought after neighborhoods. Nestled in the heart of the city and half a mile from the T-Mobile Center and Power and Light Entertainment District, this eclectic district is full of life and energy, attracting both locals and tourists into its vibrant embrace. The surrounding area provides medical, entertainment, art, commercial and residential.