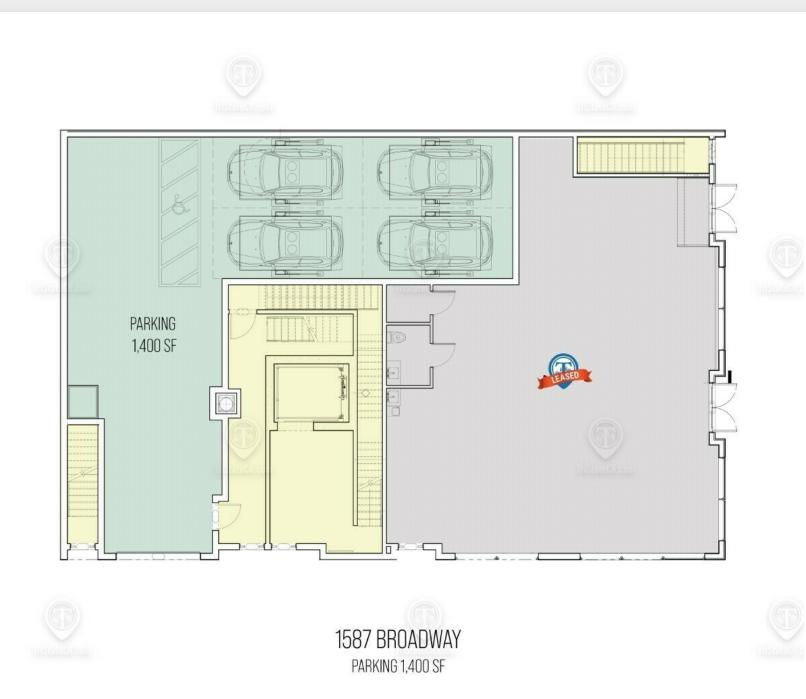

## Main Highlights

- 2nd Floor Community Facility (Space A): 2,200 SF
- > 2nd Floor Community Facility (Space B): 1,800 SF
- Parking: 1,400 SF
- Space A + B on 2nd floor can be combined for 4,000 S
- New development
- Wrap around frontage
- Floor to ceiling windows
- Corner

FOR LEASE • 1,400 - 4,000 SF • For Pricing

**4,160 SF** Total Building Size

### Floor Plans