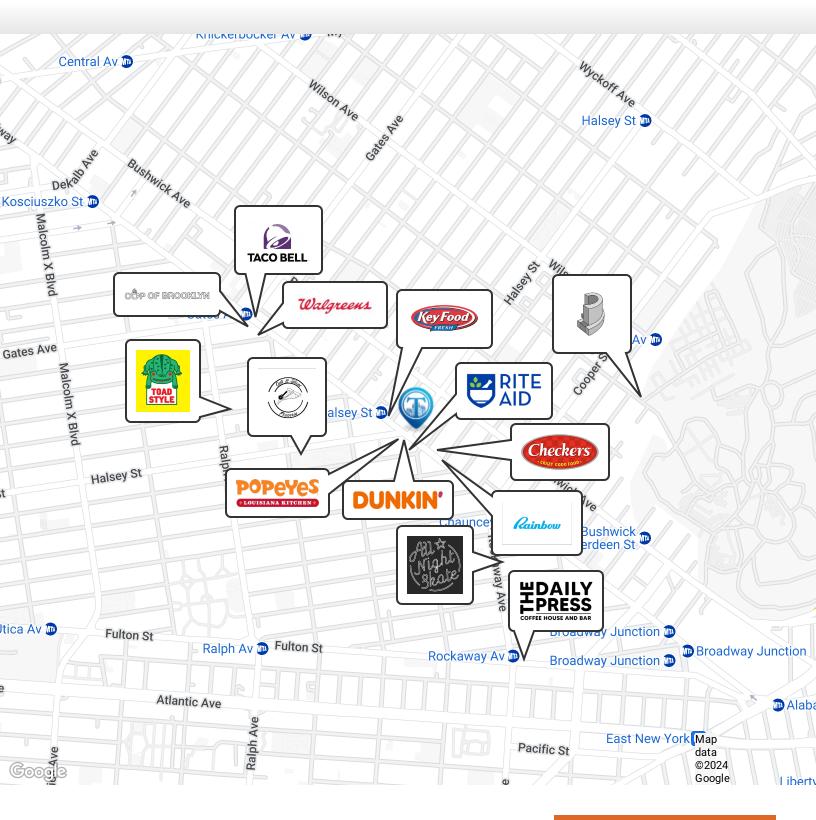

### Location Overview

Located in the Bushwick neighborhood of Brooklyn between Halsey St & Eldert St near the Halsey St subway station.

Nearest Transit: J train at Halsey St and the B26 & Q24 bus lines.

Nearby tenants include Dunkin', Rite Aid, Checkers, Popeyes, All Night Skate, Toad Style, The Daily Press, Walgreens, Rainbow Shops, Key Food Supermarkets, Cuts & Slices, Cup of Brooklyn, Taco Bell, Purgatory, and more!

# **Retailer Map**