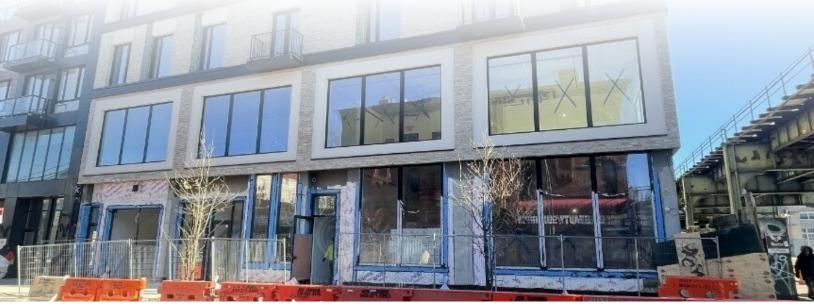

## Main Highlights

- 2nd Floor Community Facility (Space A): 2,200 SF
- > 2nd Floor Community Facility (Space B): 1,800 SF
- Parking: 1,400 SF
- Space A + B on 2nd floor can be combined for 4,000 S
- New development
- Wrap around frontage
- Floor to ceiling windows
- Corner

FOR LEASE • 1,400 - 4,000 SF • For Pricing

**4,160 SF** Total Building Size