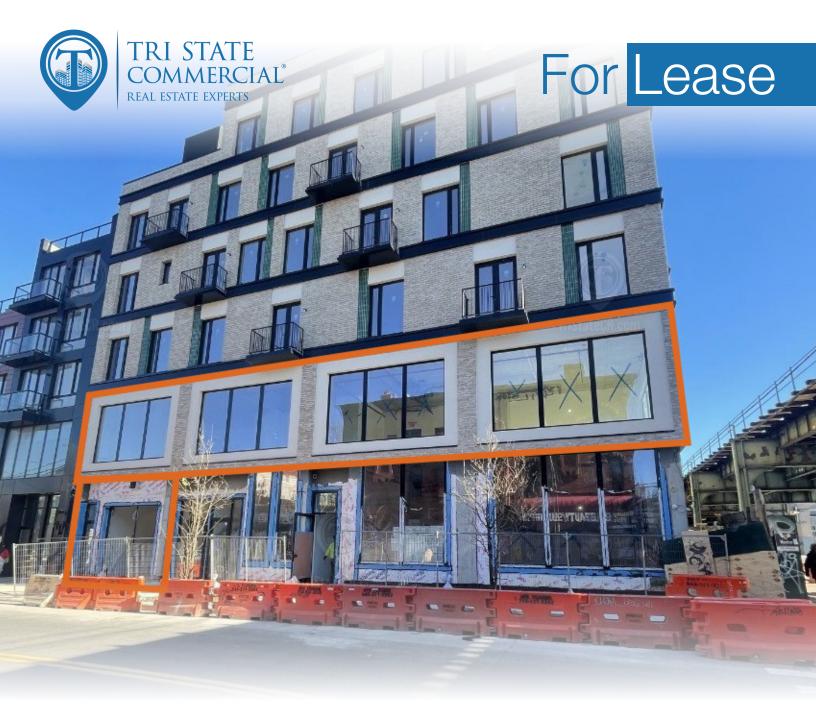

# Brand New Community Facility + Parking Garage for Lease

1,400 - 4,000 SF 1587 Broadway • Brooklyn • NY For Pricing Call: 718-437-6100

Shlomi BagdadiMoshe AkivaT18.437.6100T18.437.6100 x116sb@tristatecr.comMoshe.A@TriStateCR.com

## Main Highlights

- 2nd Floor Community Facility (Space A): 2,200 SF
- > 2nd Floor Community Facility (Space B): 1,800 SF
- Parking: 1,400 SF
- Space A + B on 2nd floor can be combined for 4,000 S
- New development
- Wrap around frontage
- Floor to ceiling windows
- Corner

FOR LEASE • 1,400 - 4,000 SF • For Pricing

**4,160 SF** Total Building Size