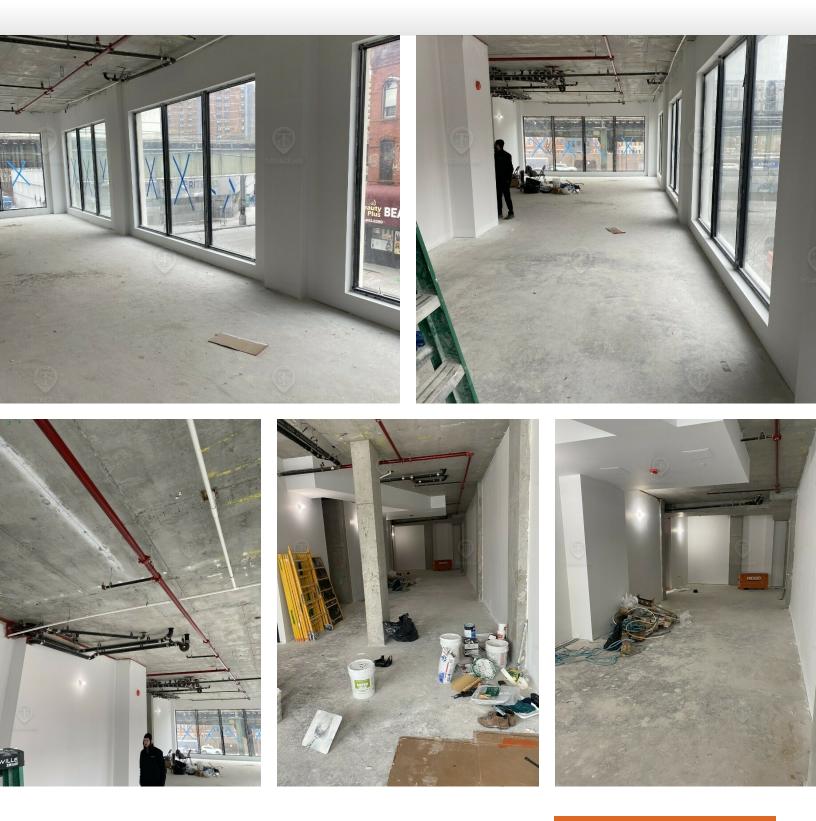

## Main Highlights

- 2nd Floor Community Facility (Space A): 2,200 SF
- > 2nd Floor Community Facility (Space B): 1,800 SF
- Parking: 1,400 SF
- Space A + B on 2nd floor can be combined for 4,000 S
- New development
- Wrap around frontage
- Floor to ceiling windows
- Corner

### 2nd Floor

### Floor Plans