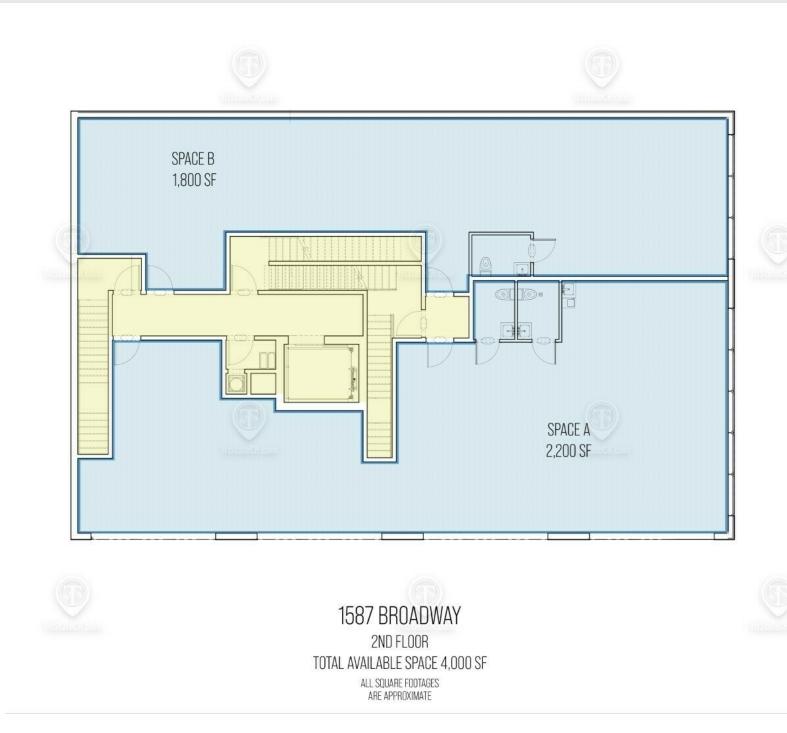

## Main Highlights

- 2nd Floor Community Facility (Space A): 2,200 SF
- > 2nd Floor Community Facility (Space B): 1,800 SF
- Parking: 1,400 SF
- Space A + B on 2nd floor can be combined for 4,000 S
- New development
- Wrap around frontage
- Floor to ceiling windows
- Corner

### 2nd Floor

### Floor Plans