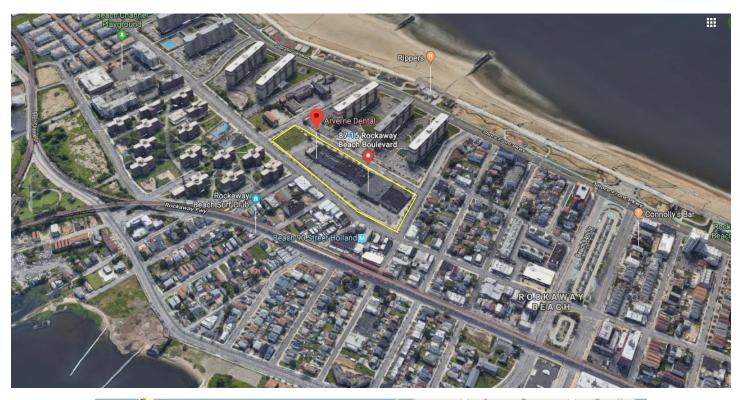

# rockaway beach, ny

# 8715 rockaway beach blvd | prime retail space available for lease



| Size        | 2,700 SF     |
|-------------|--------------|
| Possession  | Immediate    |
| Asking Rent | Upon Request |

#### Highlights

- Prime retail opportunity in Rockaway Commons
- Anchor tenants include: CVS, Key Food, Rainbow, Family Dollar, Popeye's, and more....
- 220 parking spaces
- Rockaway Beach Blvd is the main retail corridor in the Rockaways

### malachitegroup.com





#### For More Information:

Stephanie Zulic | Leasing Director | Licensed Real Estate Salesperson | stephanie@malachitegroup.com| T 516 877 1677

## malachitegroup.com



# Aerial





#### For More Information:

Stephanie Zulic | Leasing Director | Licensed Real Estate Salesperson | stephanie@malachitegroup.com | T 516 877 1677

## malachitegroup.com