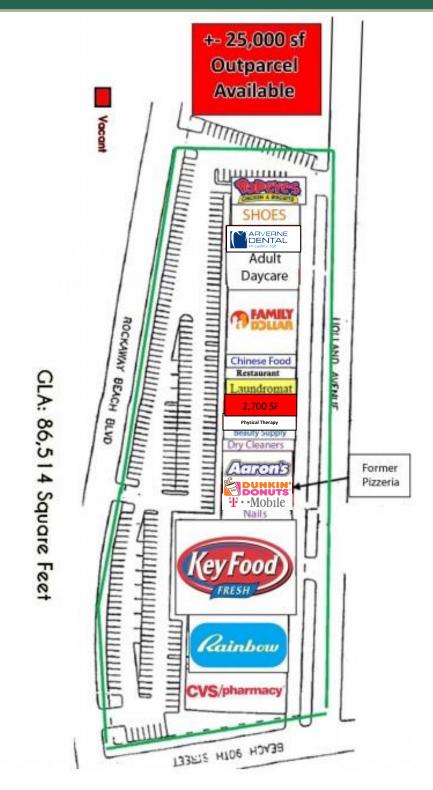

# 8715 rockaway beach blvd | prime retail space available for lease

| Size        | 2,700 SF     |
|-------------|--------------|
| Possession  | Immediate    |
| Asking Rent | Upon Request |

#### Highlights

- Prime retail opportunity in Rockaway Commons
- Anchor tenants include: CVS, Key Food, Rainbow, Family Dollar, Popeye's, and more....
- 220 parking spaces
- Rockaway Beach Blvd is the main retail corridor in the Rockaways