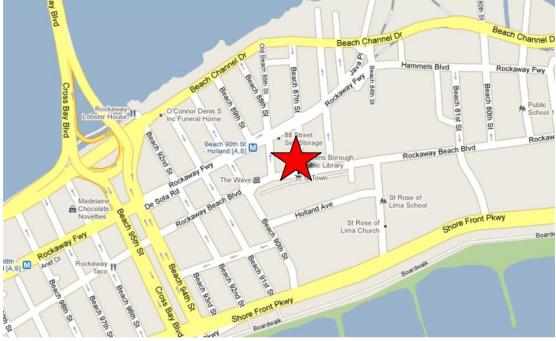

# rockaway beach, ny

# 8715 rockaway beach blvd | prime retail space available for lease



| Size        | 2,700 SF     |
|-------------|--------------|
| Possession  | Immediate    |
| Asking Rent | Upon Request |

#### Highlights

- Prime retail opportunity in Rockaway Commons
- Anchor tenants include: CVS, Key Food, Rainbow, Family Dollar, Popeye's, and more....
- 220 parking spaces
- Rockaway Beach Blvd is the main retail corridor in the Rockaways

### malachitegroup.com





#### For More Information:

Stephanie Zulic | Leasing Director | Licensed Real Estate Salesperson | stephanie@malachitegroup.com| T 516 877 1677

## malachitegroup.com



# Aerial





#### For More Information:

Stephanie Zulic | Leasing Director | Licensed Real Estate Salesperson | stephanie@malachitegroup.com | T 516 877 1677

## malachitegroup.com