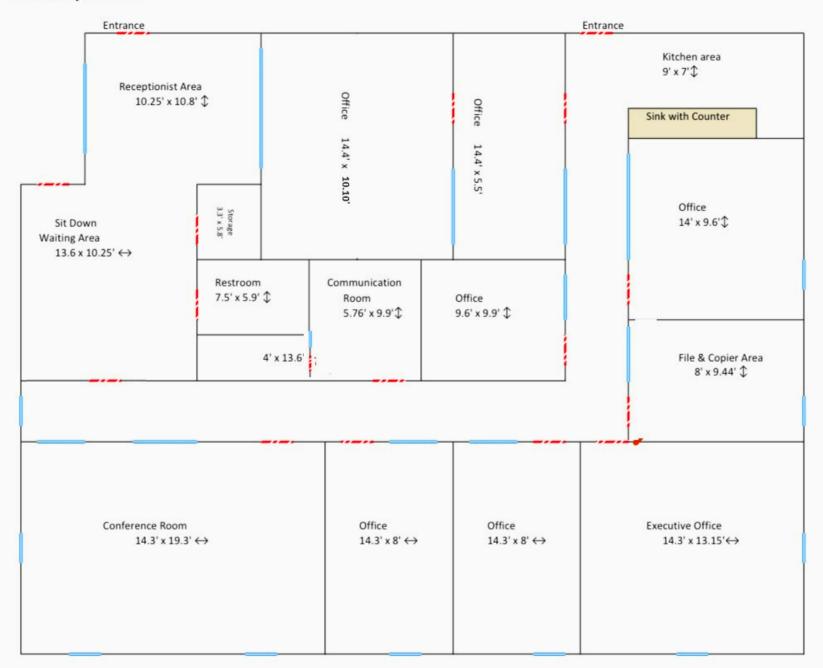

## SPACE PROFILE

2,400 SF

Total SF

3/1,000

Parking Ratio

\$18.50

Rental Rate

**Modified Gross** 

Lease Type