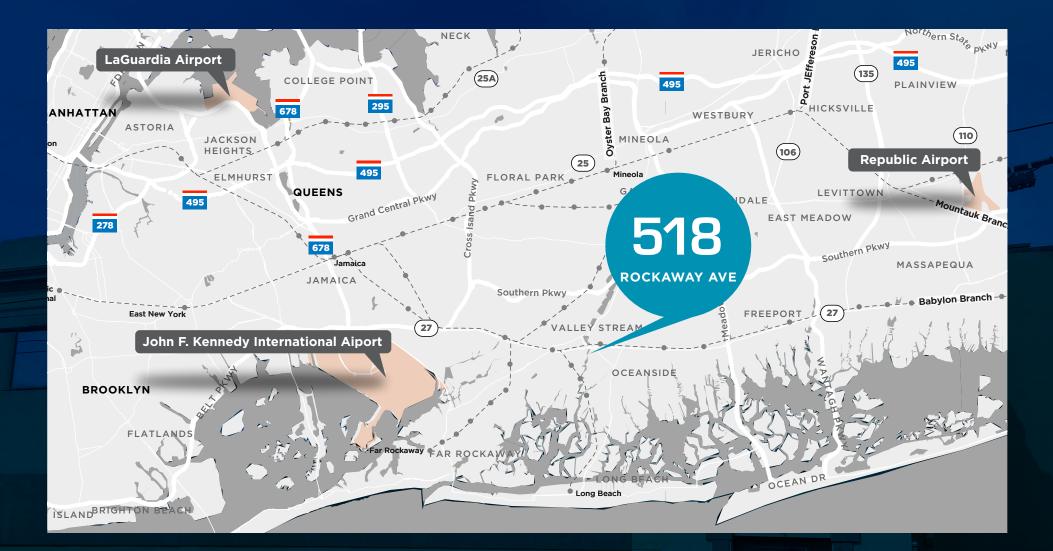

VALLEY STREAM, NEW YORK

*3,000 SF* NEWLY RENOVATED 2ND FLOOR OFFICES

518

6.2 Miles From JFK International Airport

8 Parking Spaces

Rent Available Upon Request