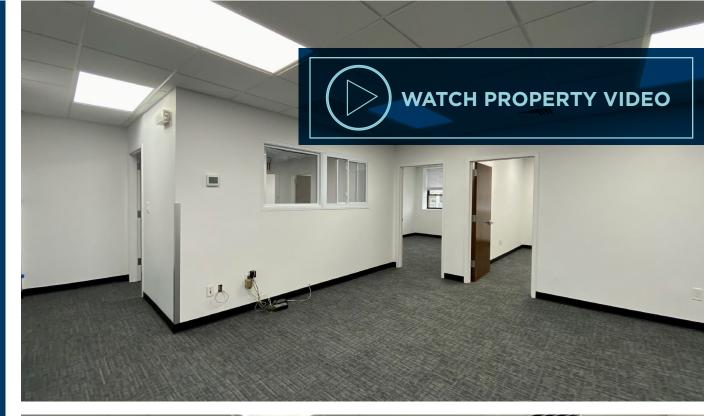

## SPACE HIGHLIGHTS

3,000 SF Newly Renovated Private Offices

Elevator Building

8 Private Offices, Large Bullpen, Break Room

Two Restrooms

3 Blocks From Sunrise Highway

Walking Distance To Valley Stream LIRR