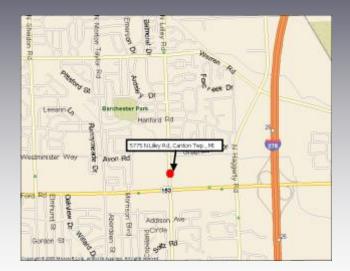

# **Available Land**

5775 North Lilley Road Canton Township, Michigan

| Acreage Min:    | 7.24                              |
|-----------------|-----------------------------------|
| Acreage Max:    | 7.24                              |
| Dimensions:     | Rectangle                         |
| Zoned:          | C-3                               |
| Cross Roads:    | West of I-275 / North of Ford Rd. |
| Master Planned: | C-3                               |

### **Exceptional Location**

<sup>1</sup>/<sub>4</sub> Mile West of I-275. 200 Ft. North of Ford Rd.