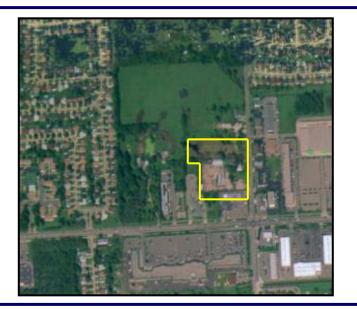

# **Available Land**

5775 North Lilley Road Canton Township, Michigan

| Acreage Min:    | 7.24                              |
|-----------------|-----------------------------------|
| Acreage Max:    | 7.24                              |
| Dimensions:     | Rectangle                         |
| Zoned:          | C-3                               |
| Cross Roads:    | West of I-275 / North of Ford Rd. |
| Master Planned: | C-3                               |

### **Exceptional Location**

<sup>1</sup>/<sub>4</sub> Mile West of I-275. 200 Ft. North of Ford Rd.