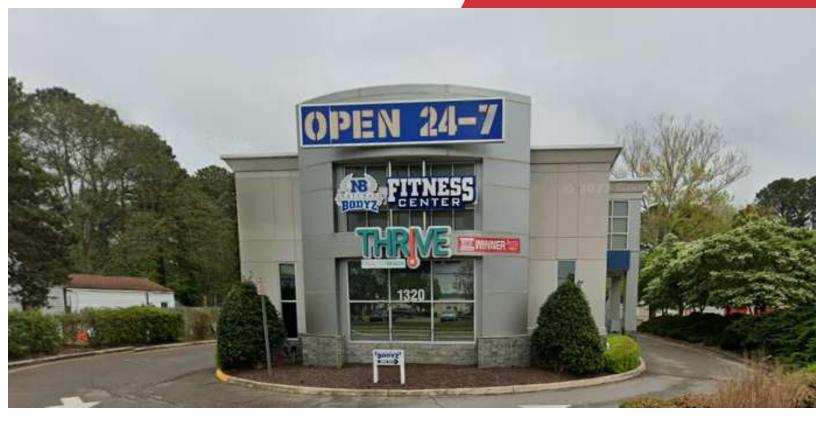

## For Sale 5,957 RSF | \$1,390,000 Retail/Office Building

# 1320 Kempsville Rd

Virginia Beach, Virginia 23464

#### **Property Highlights**

- 5,957 RSF Open layout
- Built in 2006
- · Zoned B2 for versatile retail/office uses
- · Excellent visibility with prominent signage
- Ample parking with 35 spaces
- · Well-maintained property
- · Strategic location in the Kempsville submarket

### **Property Overview**

Introducing a prime asset in Virginia Beach, this 5,957 RSF building presents an opportunity for a user buyer to acquire a free standing property with a versatile layout suited for a wide variety of retail and office uses.