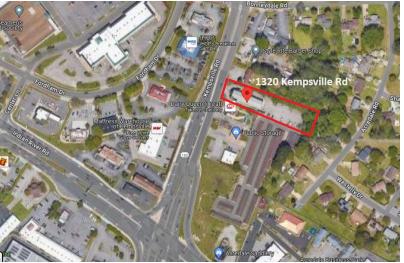

# 1320 Kempsville Rd

Virginia Beach, Virginia 23464

#### **Property Highlights**

- 5,957 RSF Open layout
- Built in 2006
- · Zoned B2 for versatile retail/office uses
- · Excellent visibility with prominent signage
- Ample parking with 35 spaces
- · Well-maintained property
- · Strategic location in the Kempsville submarket

### **Property Overview**

Introducing a prime asset in Virginia Beach, this 5,957 RSF building presents an opportunity for a user buyer to acquire a free standing property with a versatile layout suited for a wide variety of retail and office uses.