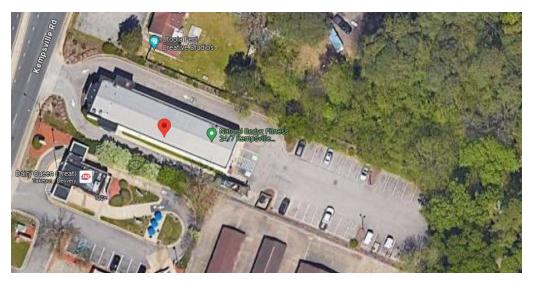

# 1320 Kempsville Rd

Virginia Beach, Virginia 23464

#### **Property Highlights**

- 5,957 RSF Open layout
- Built in 2006
- · Zoned B2 for versatile retail/office uses
- · Excellent visibility with prominent signage
- Ample parking with 35 spaces
- · Well-maintained property
- · Strategic location in the Kempsville submarket

### **Property Overview**

Introducing a prime asset in Virginia Beach, this 5,957 RSF building presents an opportunity for a user buyer to acquire a free standing property with a versatile layout suited for a wide variety of retail and office uses.