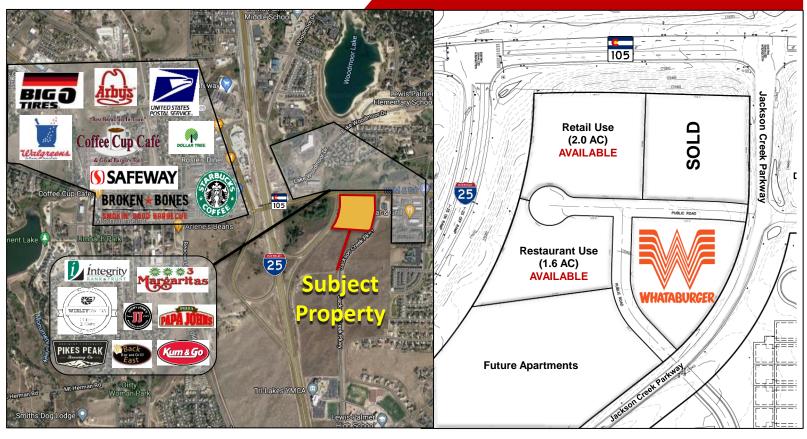

## Monument Junction Retail Pad Sites

## Retail Pad Sites For Sale

Hwy 105 & I-25 | Monument, Colorado 80132

Land Area:

7.3 Acres to be demised into separate pad sites

Zoning:

**PUD-Commercial** 

Uses: (Potential Uses Include) Retail, Restaurant, Gas, Convenience, Coffee

## **Property Description:**

- SWC Highway 105 and Jackson Creek Parkway
- Excellent visibility from I-25

8/21/2024

- Ideal for Gas Convenience, Restaurant, Coffee users
- Sites are in a Colorado Enterprise Zone, which provides tax credits and incentives to existing and relocating businesses with these zones.