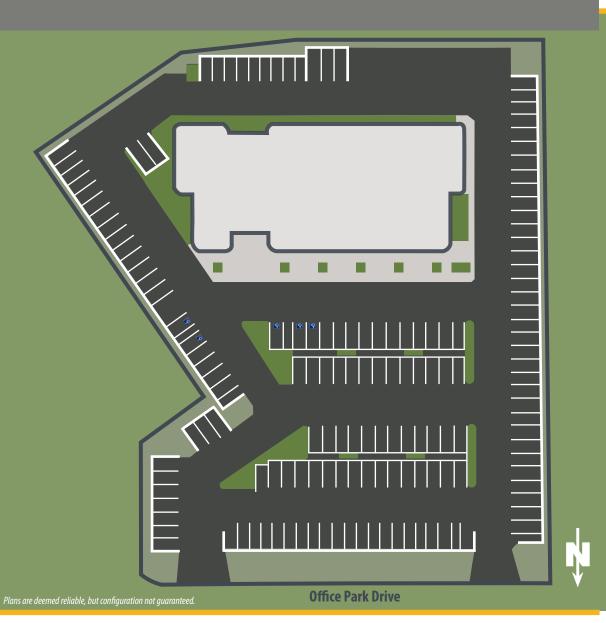

#### Site Plan

Well located general office space available for lease in the Southwest Bakersfield office submarket. The second floor of 5101 Office Park Drive, consisting of approximately 13,100 square feet, can accommodate near immediate occupancy. The full floor availability features a mix of private and open office areas with elevator access and a secured/ controlled office environment. The building offers substantial parking and convenient access from Truxtun Avenue and the Westside Parkway.