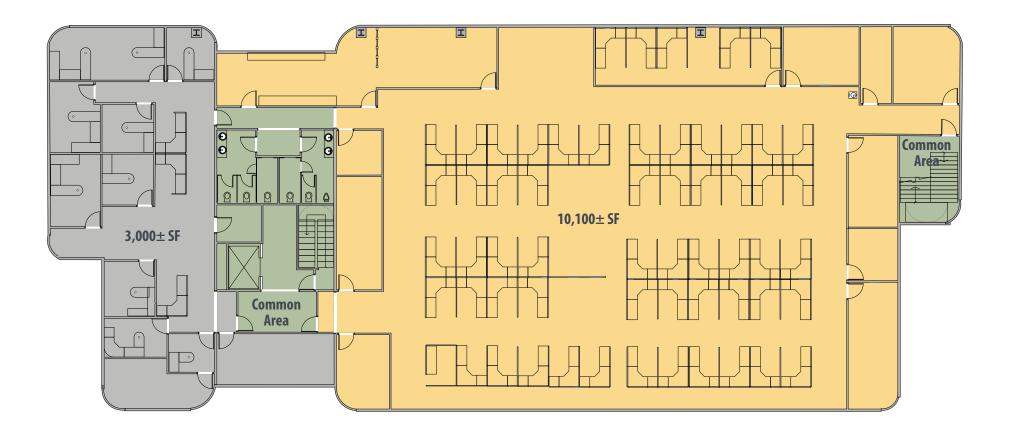

#### **Property Details**

- Available Space Suite 200 Approximately 13,100 SF
- Rental Rate \$1.75 PSF, modified gross
- Division of space will be considered for smaller occupants (3,000± SF and 10,100± SF. See next page Conceptual Division of Second Floor)
- Tenant improvements are negotiable subject to lease term and credit
- Existing furniture available for use

Plans are deemed reliable, but configuration not guaranteed.

• Floor Plan with data & voice placement available upon request.

5101 Office Park Drive - Bakersfield, CA

**Conceptual Division of Second Floor** 