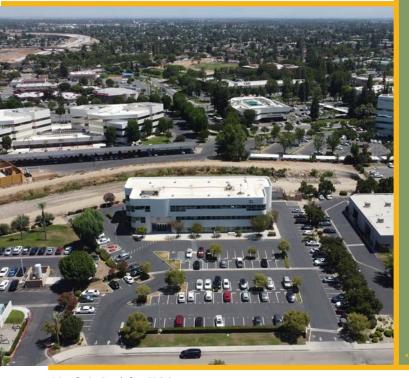

#### Site Plan

Well located general office space available for lease in the Southwest Bakersfield office submarket. The second floor of 5101 Office Park Drive, consisting of approximately 13,100 square feet, can accommodate near immediate occupancy. The full floor availability features a mix of private and open office areas with elevator access and a secured/ controlled office environment. The building offers substantial parking and convenient access from Truxtun Avenue and the Westside Parkway.

-

Additional Parking

OFFICE PARK DRIVE

5101 Office Park Drive - Bakersfield, CA