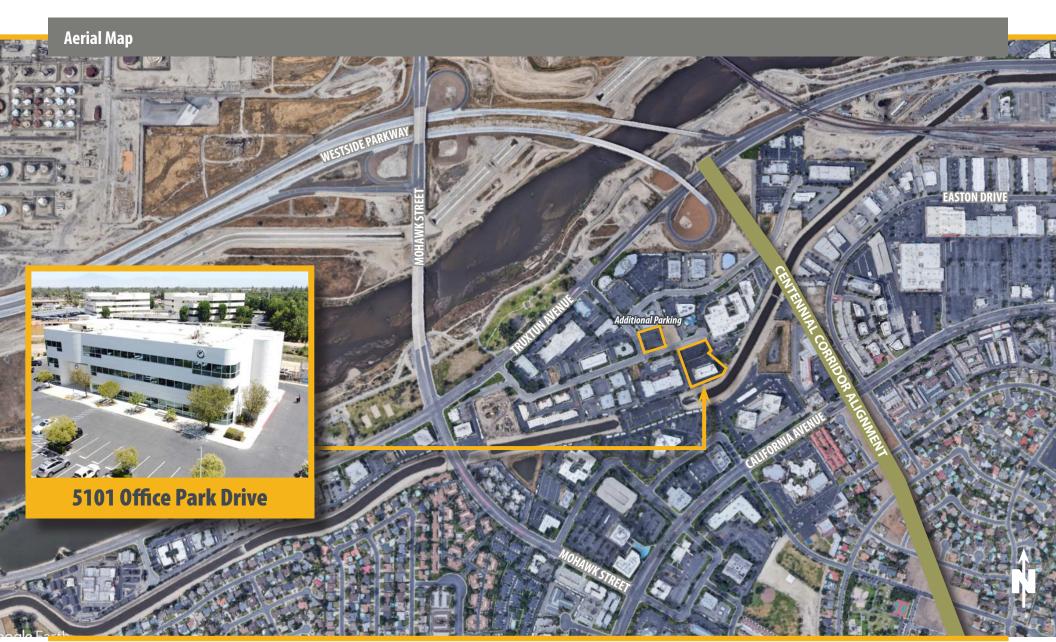

-

Additional Parking

OFFICE PARK DRIVE

5101 Office Park Drive - Bakersfield, CA