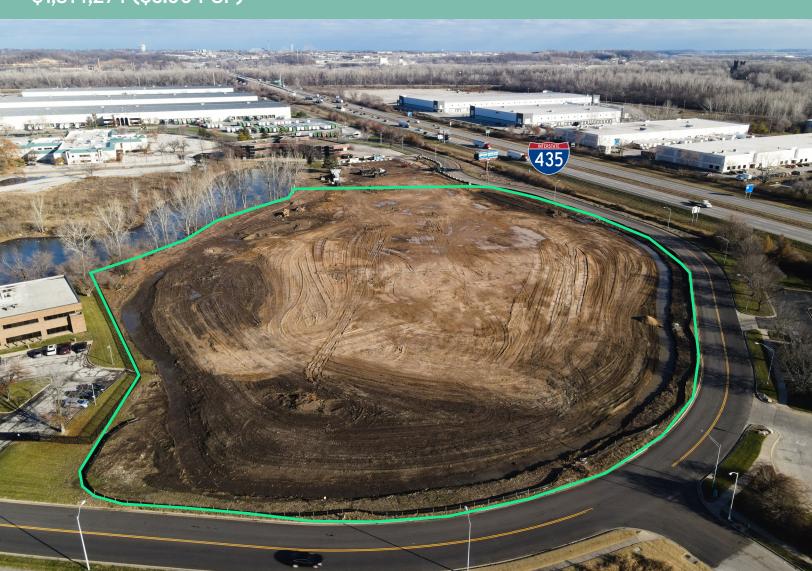

# Executive Park Land Site

## 6830 N Corporate Dr

Executive Park
Kansas City, MO
www.cbre.us/kansascity

8.33+/- Acres

\$1,814,274 (\$5.00 PSF)



Kansas City, MO



## **Contact Us**

### **Austin Baier**

Executive Vice President +1 816 968 5841 austin.baier@cbre.com

### Ben Whetstone

Associate +1 816 968 5809 ben.whetstone@cbre.com

© 2023 CBRE, Inc. All rights reserved. This information has been obtained from sources believed reliable, but has not been verified for accuracy or completeness. You should conduct a careful, independent investigation of the property and verify all information. Any reliance on this information is solely at your own risk. CBRE and the CBRE logo are service marks of CBRE, Inc. All other marks displayed on this document are the property of their respective owners, and the use of such logos does not imply any affiliation with or endorsement of CBRE. Photos herein are the property of their respective ow