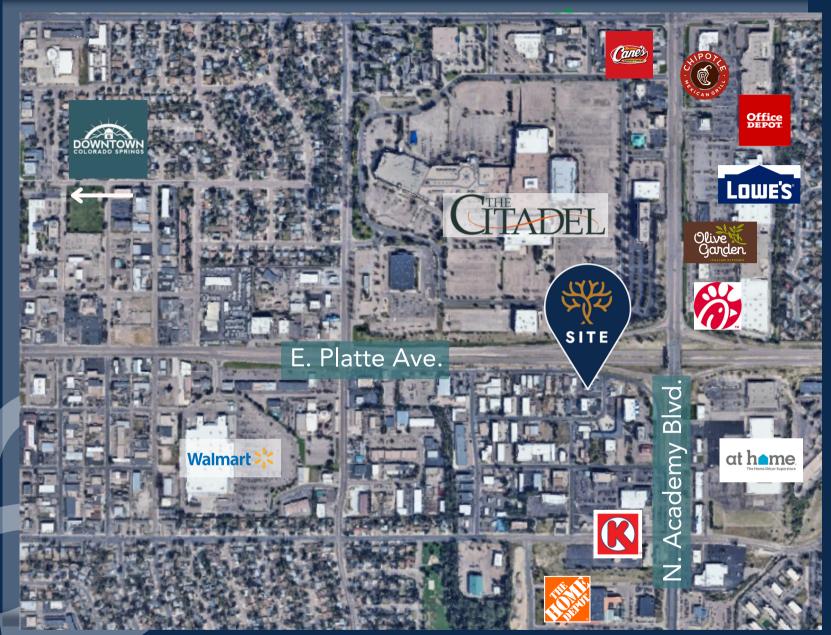

## OFFERING SUMMARY

Traffic Counts: E. Platte Ave.& N. Academy Blvd. 53,643 VPD

## PROPERTY DETAILS

Stunning 19,072 SF Office Building with Breathtaking Pikes Peak Views!

Enjoy spectacular views of Pikes Peak and the surrounding mountain range, all while benefiting from high visibility along Platte Ave and Academy Blvd. This two-story property features an abundance of natural light, thanks to large exterior windows that create a bright and inviting work environment. The building includes a convenient small overhead door on the south side, facilitating the easy transport of larger items. Currently, the second floor is occupied by a single tenant utilizing 5,000 SF, leaving approximately 14,000 SF available for an owner-user or the opportunity to lease out for investment potential. With its competitive pricing, views, and prime Colorado Springs location this property is a must-see!