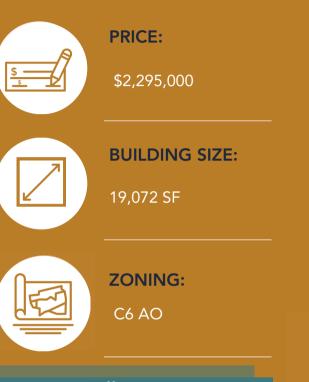

## OFFERING SUMMARY

Traffic Counts: E. Platte Ave.& N. Academy Blvd. 53,643 VPD

## PROPERTY DETAILS

Stunning 19,072 SF Office Building with Breathtaking Pikes Peak Views!

Enjoy spectacular views of Pikes Peak and the surrounding mountain range, all while benefiting from high visibility along Platte Ave and Academy Blvd. This two-story property features an abundance of natural light, thanks to large exterior windows that create a bright and inviting work environment. The building includes a convenient small overhead door on the south side, facilitating the easy transport of larger items. Currently, the second floor is occupied by a single tenant utilizing 5,000 SF, leaving approximately 14,000 SF available for an owner-user or the opportunity to lease out for investment potential. With its competitive pricing, views, and prime Colorado Springs location this property is a must-see!