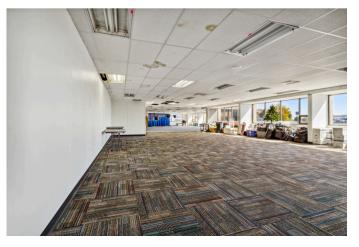

## PROPERTY DETAILS

Stunning 19,072 SF Office Building with Breathtaking Pikes Peak Views!

Enjoy spectacular views of Pikes Peak and the surrounding mountain range, all while benefiting from high visibility along Platte Ave and Academy Blvd. This two-story property features an abundance of natural light, thanks to large exterior windows that create a bright and inviting work environment. The building includes a convenient small overhead door on the south side, facilitating the easy transport of larger items. Currently, the second floor is occupied by a single tenant utilizing 5,000 SF, leaving approximately 14,000 SF available for an owner-user or the opportunity to lease out for investment potential. With its competitive pricing, views, and prime Colorado Springs location this property is a must-see!