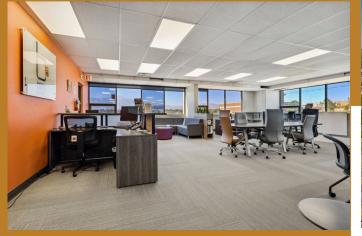

## PROPERTY DETAILS

Stunning 19,072 SF Office Building with Breathtaking Pikes Peak Views!

Enjoy spectacular views of Pikes Peak and the surrounding mountain range, all while benefiting from high visibility along Platte Ave and Academy Blvd. This two-story property features an abundance of natural light, thanks to large exterior windows that create a bright and inviting work environment. The building includes a convenient small overhead door on the south side, facilitating the easy transport of larger items. Currently, the second floor is occupied by a single tenant utilizing 5,000 SF, leaving approximately 14,000 SF available for an owner-user or the opportunity to lease out for investment potential. With its competitive pricing, views, and prime Colorado Springs location this property is a must-see!