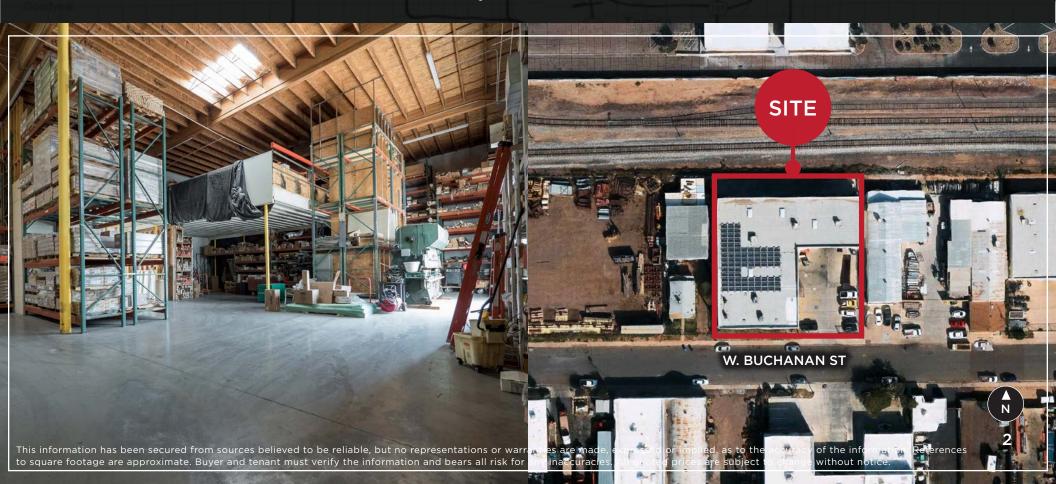

i Davies Partner 480.294.6572 kdavies@levrose.com Jason Reddington
Partner
480.289.4504
jreddington@levrose.com





## **OFFERING DETAILS**

LEASE RATE: \$1.05/SF NNN (Expenses are \$0.15/SF)

±16,800 SF
Office: ±6,000 SF
Warehouse: ±10,800 Sf +
Outside Storage

LOT SIZE: ±0.56 AC

**PARCEL:** 112-09-173

**ZONING:** A-1



TCN

### **PROPERTY HIGHLIGHTS:**

- 24 ft clear height
- New roof and swamp coolers
- Secured yard
- Power: ±400 Amp, 3 Phase
- Two (2) 18'W x 12'H grade level doors
- One (1) 5x9 grade level door for forklifts
- All A/C units replaced in last 5 years

- 15 offices, 2 kitchenettes, 1 conference room and 4 restrooms
- Skylights in warehouse
- 4 EV charging hook ups
- New solar panels installed in 2019
- Additional concrete pad in back for storage
- Block construction



## **FLOORPLAN**











# INTERIOR PHOTOS



# PROPERTY PHOTOS















### PHOENIX CITY OVERVIEW







# 1.6M + TOTAL POPULATION



#### **GROWING POPULATION**

The City of Phoenix a fast-paced and dynamic city with a welcoming attitude towards its residents and businesses. Phoenix is the 5th largest city in the United States, and currently houses more 1.6M residents with the median age being 34 years old. The population grew 11.2% in between 2010-2020, and the city is still seeing businesses and families alike relocating to the city. Phoenix has plenty to offer its residents and visitors, including more than 185 golf courses, 10 luxurious resorts, the finest dining in the state, and more than 50 miles of hiking, biking, and horseback riding trails.

#### **BUSINESS IN PHOENI