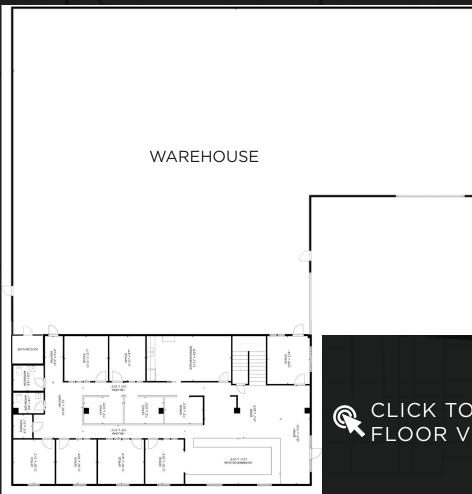

## **FLOORPLAN**

- 15 offices, 2 kitchenettes, 1 conference room and 4 restrooms
- Skylights in warehouse
- 4 EV charging hook ups
- New solar panels installed in 2019
- Additional concrete pad in back for storage
- Block construction