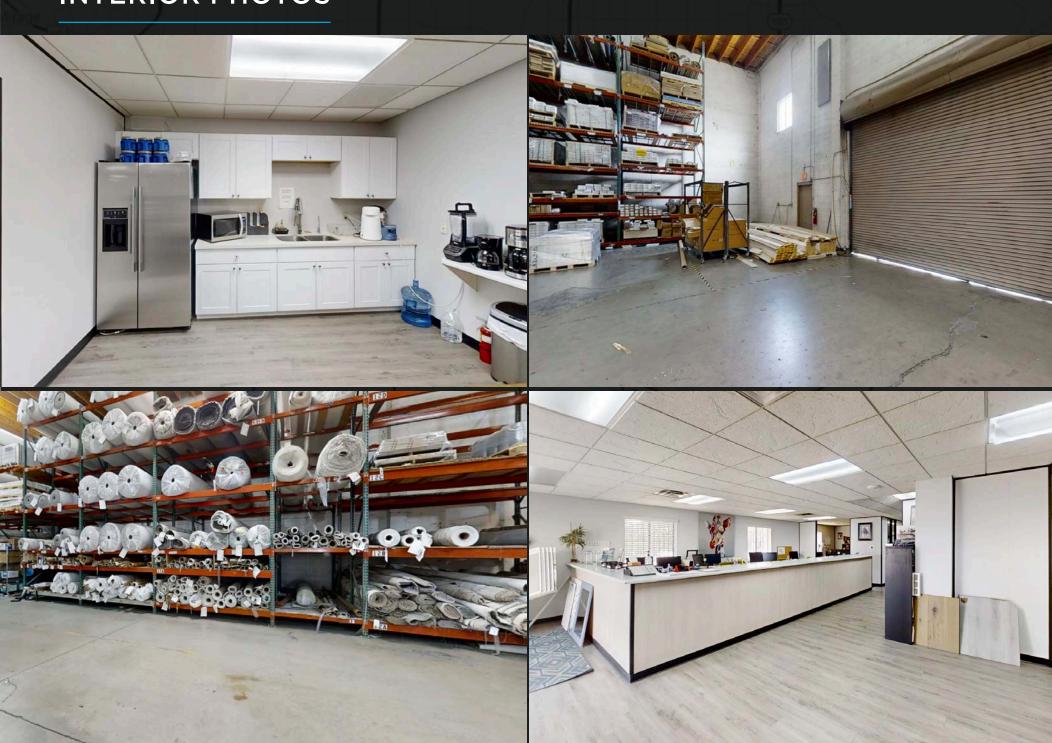

Jason Reddington
Partner
480.289.4504
jreddington@levrose.com





## **OFFERING DETAILS**

LEASE RATE: \$1.05/SF NNN (Expenses are \$0.15/SF)

±16,800 SF
Office: ±6,000 SF
Warehouse: ±10,800 Sf +
Outside Storage

LOT SIZE: ±0.56 AC

**PARCEL:** 112-09-173

**ZONING:** A-1



TCN

### **PROPERTY HIGHLIGHTS:**

- 24 ft clear height
- New roof and swamp coolers
- Secured yard
- Power: ±400 Amp, 3 Phase
- Two (2) 18'W x 12'H grade level doors
- One (1) 5x9 grade level door for forklifts
- All A/C units replaced in last 5 years

- 15 offices, 2 kitchenettes, 1 conference room and 4 restrooms
- Skylights in warehouse
- 4 EV charging hook ups
- New solar panels installed in 2019
- Additional concrete pad in back for storage
- Block construction



## **FLOORPLAN**











# INTERIOR PHOTOS



# PROPERTY PHOTOS















### PHOENIX CITY OVERVIEW







# 1.6M + TOTAL POPULATION



#### **GROWING POPULATION**

The City of Phoenix a fast-paced and dynamic city with a welcoming attitude towards its residents and businesses. Phoenix is the 5th largest city in the United States, and currently houses more 1.6M residents with the median age being 34 years old. The population grew 11.2% in between 2010-2020, and the city is still seeing businesses and families alike relocating to the city. Phoenix has plenty to offer its residents and visitors, including more than 185 golf courses, 10 luxurious resorts, the finest dining in the state, and more than 50 miles of hiking, biking, and horseback riding trails.

#### **BUSINESS IN PHOENIX**

There are currently close to 50,000 business