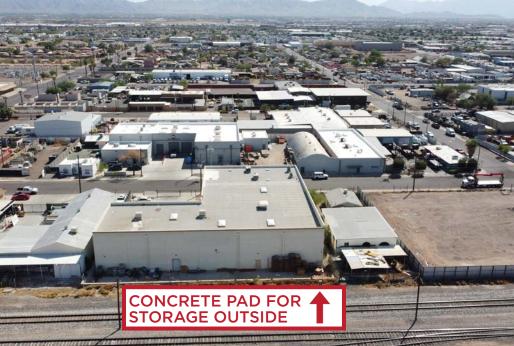

- 15 offices, 2 kitchenettes, 1 conference room and 4 restrooms
- Skylights in warehouse
- 4 EV charging hook ups
- New solar panels installed in 2019
- Additional concrete pad in back for storage
- Block construction