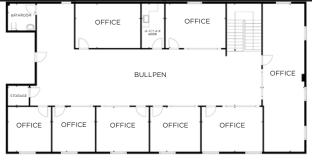

## **FLOORPLAN**

- 15 offices, 2 kitchenettes, 1 conference room and 4 restrooms
- Skylights in warehouse
- 4 EV charging hook ups
- New solar panels installed in 2019
- Additional concrete pad in back for storage
- Block construction