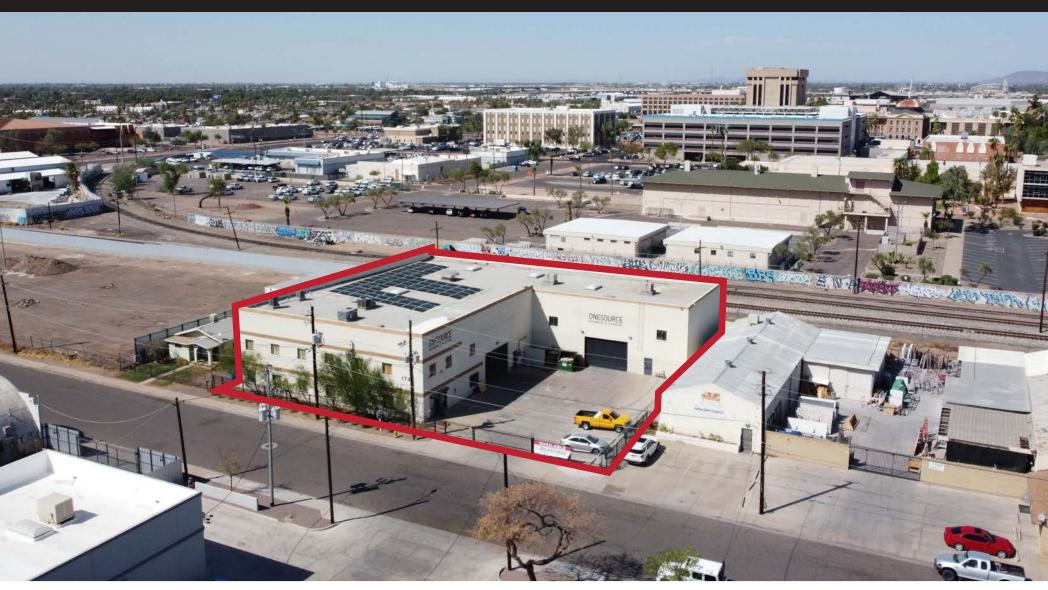

# WAREHOUSE FOR LEASE

1730 W. BUCHANAN ST | PHOENIX, AZ 85007

Landon McKernan
Partner
480.294.6571
Imckernan@levrose.com

Mark Cassell Partner 480.289.4227 mcassell@levrose.com Cameron Miller Advisor 480.294.6584 cmiller@levrose.com

## **OFFERING DETAILS**

LEASE RATE: \$1.05/SF NNN (Expenses are \$0.15/SF)

±16,800 SF
Office: ±6,000 SF
Warehouse: ±10,800 Sf +
Outside Storage

LOT SIZE: ±0.56 AC

**PARCEL:** 112-09-173

**ZONING:** A-1

TCN

### **PROPERTY HIGHLIGHTS:**

- 24 ft clear height
- New roof and swamp coolers
- Secured yard
- Power: ±400 Amp, 3 Phase
- Two (2) 18'W x 12'H grade level doors
- One (1) 5x9 grade level door for forklifts
- All A/C units replaced in last 5 years