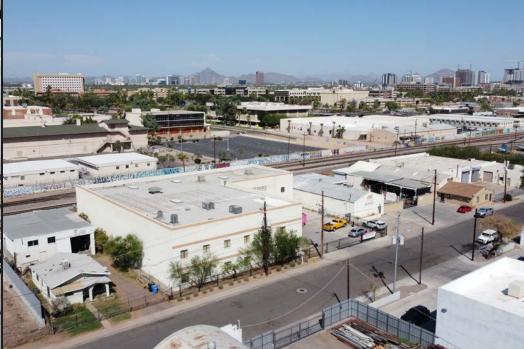

er
480.289.4504
jreddington@levrose.com





## **OFFERING DETAILS**

LEASE RATE: \$1.05/SF NNN (Expenses are \$0.15/SF)

±16,800 SF
Office: ±6,000 SF
Warehouse: ±10,800 Sf +
Outside Storage

LOT SIZE: ±0.56 AC

**PARCEL:** 112-09-173

**ZONING:** A-1



TCN

### **PROPERTY HIGHLIGHTS:**

- 24 ft clear height
- New roof and swamp coolers
- Secured yard
- Power: ±400 Amp, 3 Phase
- Two (2) 18'W x 12'H grade level doors
- One (1) 5x9 grade level door for forklifts
- All A/C units replaced in last 5 years

- 15 offices, 2 kitchenettes, 1 conference room and 4 restrooms
- Skylights in warehouse
- 4 EV charging hook ups
- New solar panels installed in 2019
- Additional concrete pad in back for storage
- Block construction



## **FLOORPLAN**











# INTERIOR PHOTOS



# PROPERTY PHOTOS















### PHOENIX CITY OVERVIEW







# 1.6M + TOTAL POPULATION



#### **GROWING POPULATION**

The City of Phoenix a fast-paced and dynamic city with a welcoming attitude towards its residents and businesses. Phoenix is the 5th largest city in the United States, and currently houses more 1.6M residents with the median age being 34 years old. The population grew 11.2% in between 2010-2020, and the city is still seeing businesses and families alike relocating to the city. Phoenix has plenty to offer its residents and visitors, including more than 185 golf courses, 10 luxurious resorts, the finest dining in the state, and more than 50 miles of hiking, biking, and horseback riding trails.

#### **BUSINESS IN PHOENIX**

There are currently close to 50,000 businesses in Phoenix and over