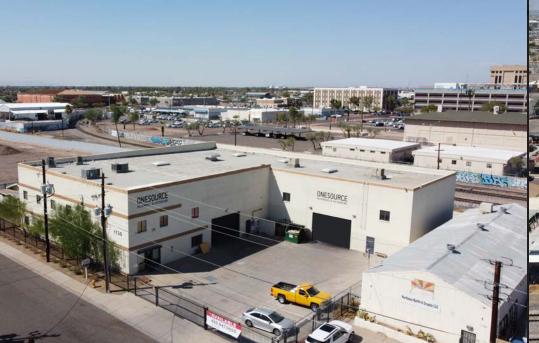

480.289.4504
jreddington@levrose.com





## **OFFERING DETAILS**

LEASE RATE: \$1.05/SF NNN (Expenses are \$0.15/SF)

±16,800 SF
Office: ±6,000 SF
Warehouse: ±10,800 Sf +
Outside Storage

LOT SIZE: ±0.56 AC

**PARCEL:** 112-09-173

**ZONING:** A-1



TCN

### **PROPERTY HIGHLIGHTS:**

- 24 ft clear height
- New roof and swamp coolers
- Secured yard
- Power: ±400 Amp, 3 Phase
- Two (2) 18'W x 12'H grade level doors
- One (1) 5x9 grade level door for forklifts
- All A/C units replaced in last 5 years

- 15 offices, 2 kitchenettes, 1 conference room and 4 restrooms
- Skylights in warehouse
- 4 EV charging hook ups
- New solar panels installed in 2019
- Additional concrete pad in back for storage
- Block construction



## **FLOORPLAN**











# INTERIOR PHOTOS



# PROPERTY PHOTOS















### PHOENIX CITY OVERVIEW







# 1.6M + TOTAL POPULATION



#### **GROWING POPULATION**

The City of Phoenix a fast-paced and dynamic city with a welcoming attitude towards its residents and businesses. Phoenix is the 5th largest city in the United States, and currently houses more 1.6M residents with the median age being 34 years old. The population grew 11.2% in between 2010-2020, and the city is still seeing businesses and families alike relocating to the city. Phoenix has plenty to offer its residents and visitors, including more than 185 golf courses, 10 luxurious resorts, the finest dining in the state, and more than 50 miles of hiking, biking, and horseback riding trails.

#### **BUSINESS IN PHOENIX**

There are currently close to 50,000 businesses in Phoenix and over 75