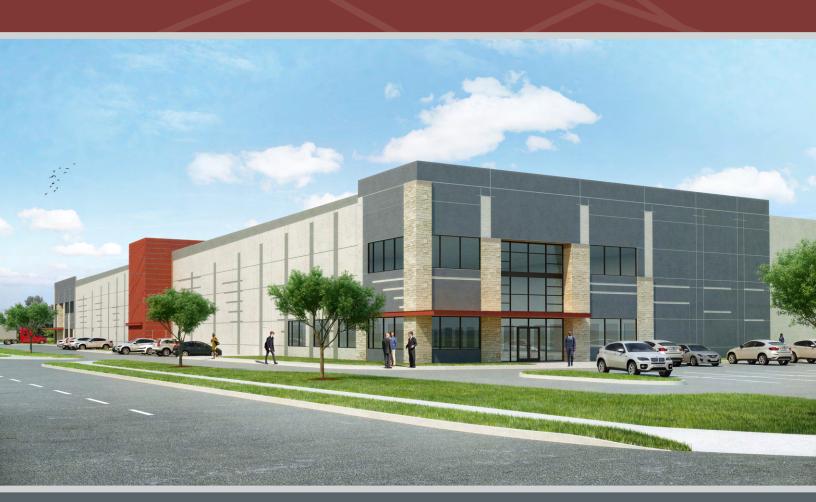

# 28 SOUTH DISTRIBUTION

14600 WILLARD ROAD CHANTILLY, VA

### 73,540 SF INDUSTRIAL BUILDING

DELIVERING Q3 2025

### PROPERTY **OVERVIEW**

28 South Distribution

**BUILDING SIZE** 73,540 SF

**SITE SIZE** 6.95 acres

**ZONING** I-5 (Fairfax County)

CLEAR HEIGHT

**BAY SPACING** 55' x 50' or 55' x 65' Typical Bays

32'