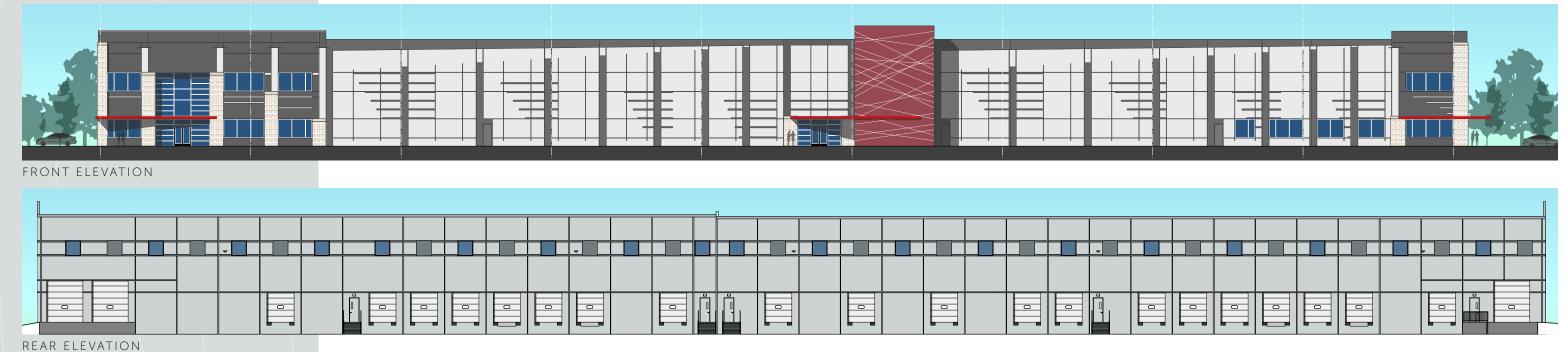

SIBLE

28 South Distribution offers direct and swift access to Route 28, Interstate 66, and the Dulles Toll Road ensuring easy travel. Only minutes from Washington Dulles International Airport it's ideally positioned for quick entry across Northern Virginia, providing unparalleled connectivity.

### **DRIVE TIMES**

RICHMOND

RT. 28 1 Mins (<1 Mile) 1-66 7 Mins (5 Miles) 10 Mins (7.5 Miles) IAD 15 Mins (15 Miles) I-495 20 Mins (20 Miles) I-95 WASHINGTON, DC 30 Mins (30 Miles) 1 Hr (60 Miles) **BALTIMORE** 

1 Hr 30 Mins (100 Miles)





## NEIGHBORHOOD AMENITIES

**28 South Distribution** at 14600 Willard Road has direct access to a multitude of shopping centers with countless dining, retail, lodging, and fuel opportunities.











## FLOOR PLAN **& ELEVATIONS**

14600 WILLARD ROAD





# 28 SOUTH DISTRIBUTION

14600 WILLARD ROAD CHANTILLY, VA

### FOR MORE INFORMATION

### **Caulley Deringer**

703.705.2907 caulley.deringer@streamrealty.com

### **Steve Cloud**

703.705.2918 steve.cloud@streamrealty.com

### **Andrew Hassett**

703.705.2921 andrew.hassett@streamrealty.com





#### Copyright © 2024 Stream Realty Partners, All rights reserved.

The information contained herein was obtained from sources believed reliable; however, Stream Realty Partners, L.P. make no guarantees, warranties, or representations as to the completeness or accuracy thereof. The presentation of this property is submitted subject to errors, change of price, or conditions, prior sale or lease, or withdrawal without notice.