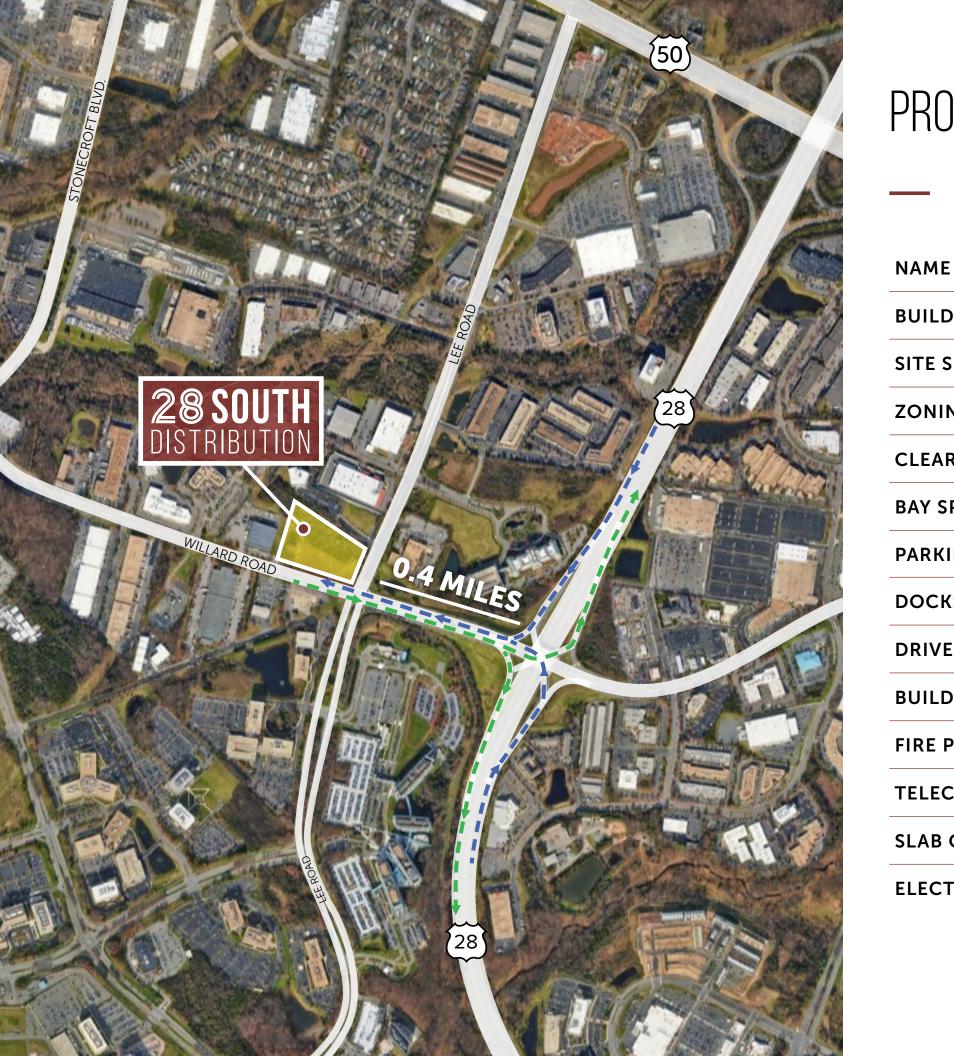

## IMMEDIATELY ACCESSIBLE

28 South Distribution offers direct and swift access to Route 28, Interstate 66, and the Dulles Toll Road ensuring easy travel. Only minutes from Washington Dulles International Airport it's ideally positioned for quick entry across Northern Virginia, providing unparalleled connectivity.

## NEIGHBORHOOD AMENITIES

**28 South Distribution** at 14600 Willard Road has direct access to a multitude of shopping centers with countless dining, retail, lodging, and fuel opportunities.