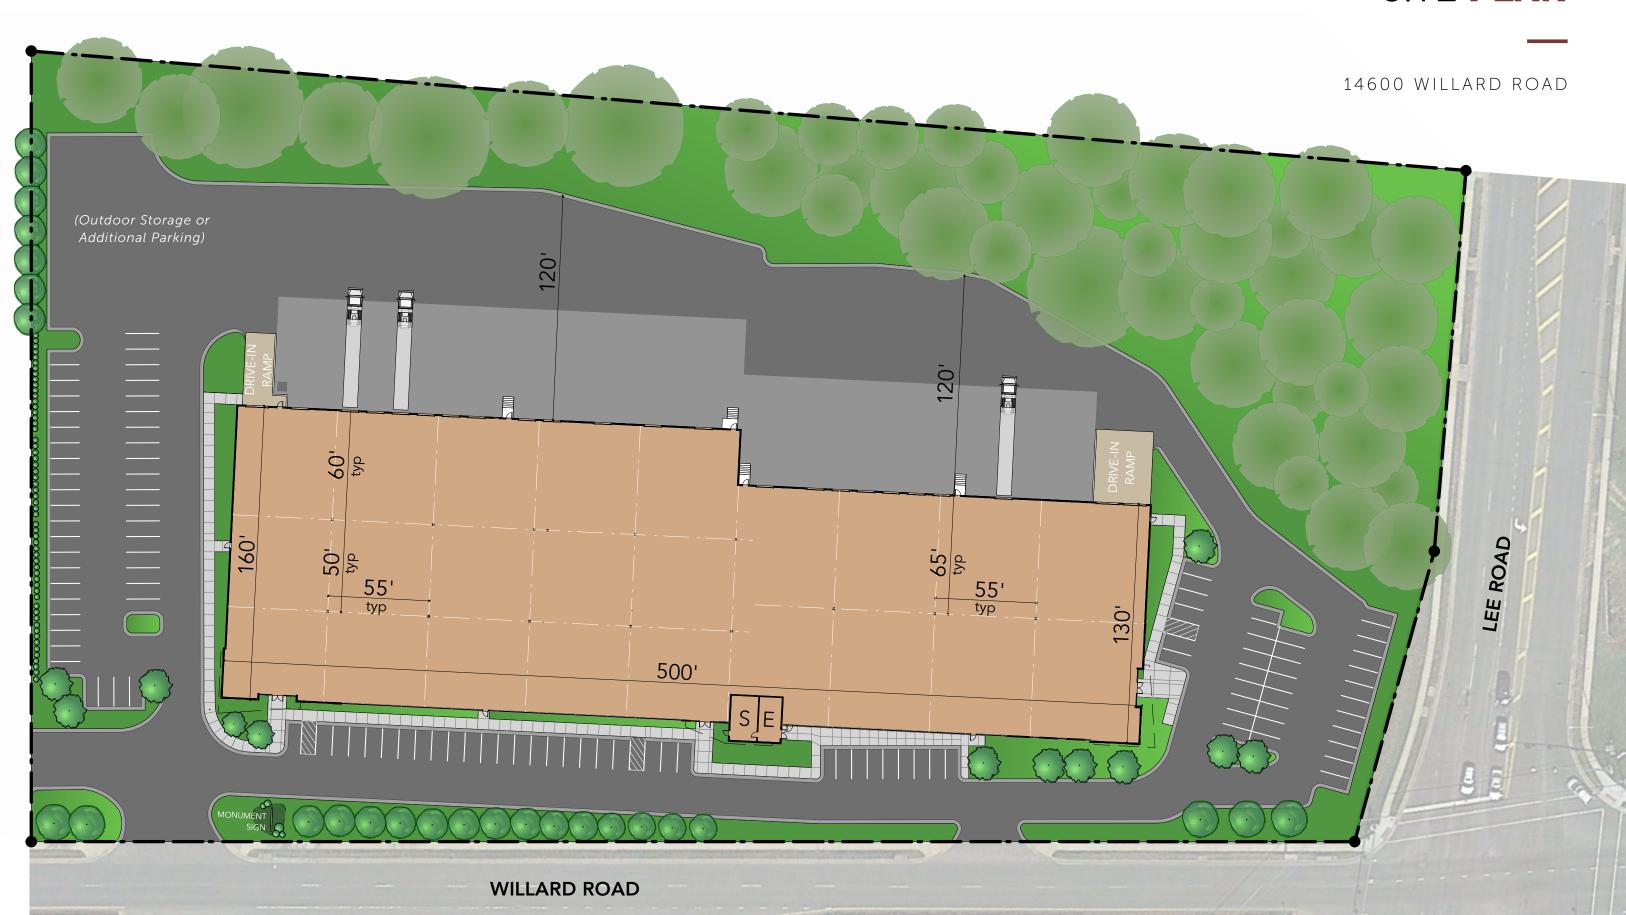

### PROPERTY **OVERVIEW**

28 South Distribution

**BUILDING SIZE** 73,540 SF

**SITE SIZE** 6.95 acres

**ZONING** I-5 (Fairfax County)

CLEAR HEIGHT

**BAY SPACING** 55' x 50' or 55' x 65' Typical Bays

32'

**PARKING** 1.54 / 1,000

**DOCKS** 20 Docks (9' x 10') with 9 additional KO's

**DRIVE-INS** 3 Ramped Drive-Ins (12' x 14')

**BUILDING DEPTH** 130' and 160'

FIRE PROTECTION ESFR

TELECOM/FIBER

VERIZON & Comcast w/ fiber lines at property frontage

property nontage

**SLAB ON GRADE** 7", 4,000 PSI concrete SOG

**ELECTRICAL** 2000 Amp, 277/480 V Dominion Power

service to the building

## FLOOR PLAN **& ELEVATIONS**

14600 WILLARD ROAD