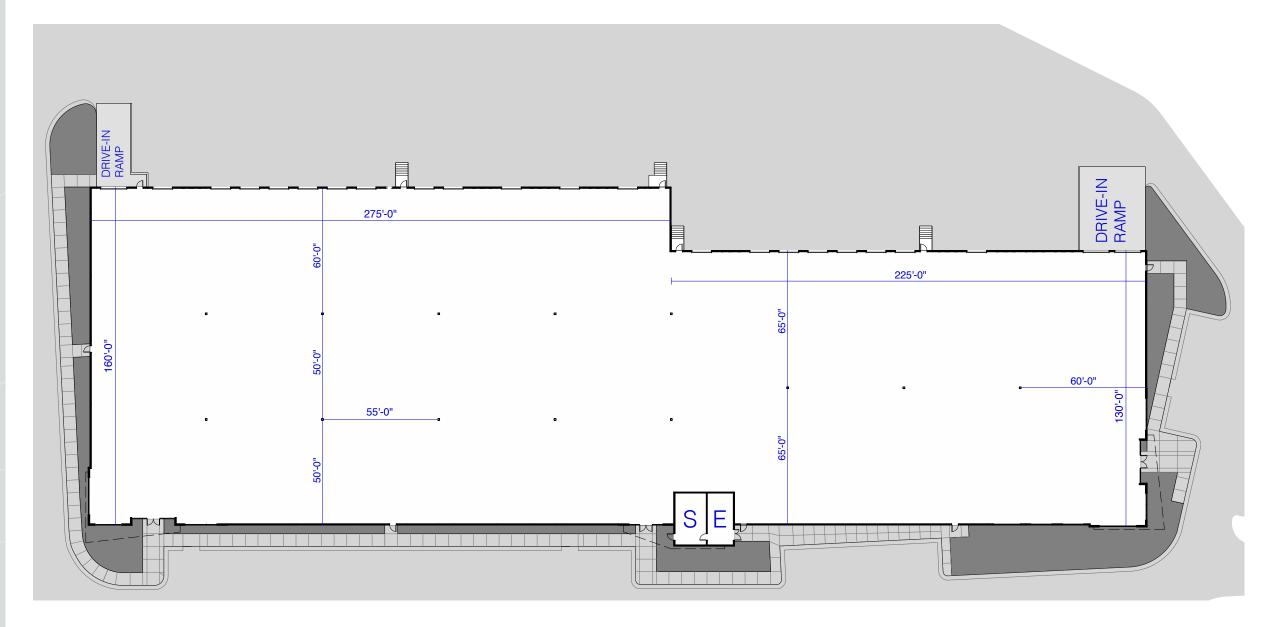

### PROPERTY **OVERVIEW**

28 South Distribution

**BUILDING SIZE** 73,540 SF

**SITE SIZE** 6.95 acres

**ZONING** I-5 (Fairfax County)

CLEAR HEIGHT

**BAY SPACING** 55' x 50' or 55' x 65' Typical Bays

32'

**PARKING** 1.54 / 1,000

**DOCKS** 20 Docks (9' x 10') with 9 additional KO's

**DRIVE-INS** 3 Ramped Drive-Ins (12' x 14')

**BUILDING DEPTH** 130' and 160'

FIRE PROTECTION ESFR

TELECOM/FIBER

VERIZON & Comcast w/ fiber lines at property frontage

property nontage

**SLAB ON GRADE** 7", 4,000 PSI concrete SOG

**ELECTRICAL** 2000 Amp, 277/480 V Dominion Power

service to the building

## FLOOR PLAN **& ELEVATIONS**

14600 WILLARD ROAD