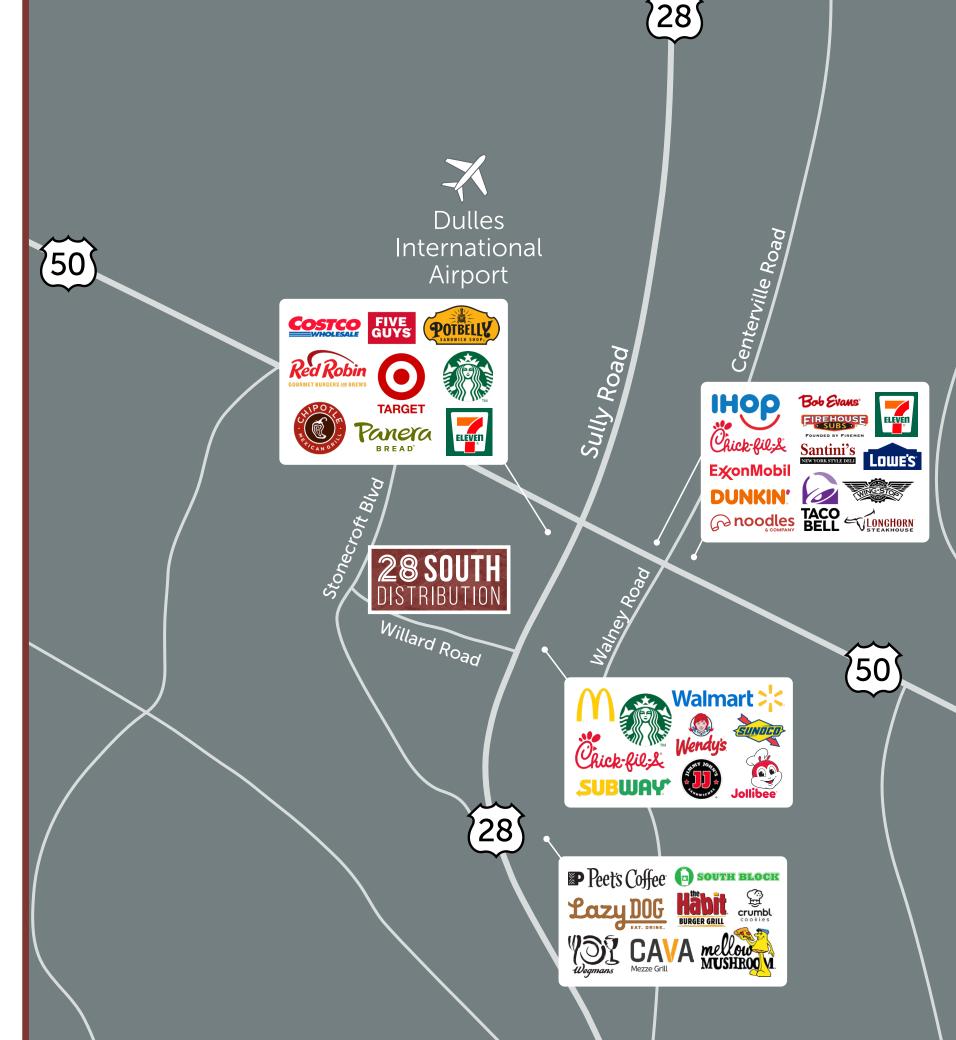

## NEIGHBORHOOD AMENITIES

**28 South Distribution** at 14600 Willard Road has direct access to a multitude of shopping centers with countless dining, retail, lodging, and fuel opportunities.