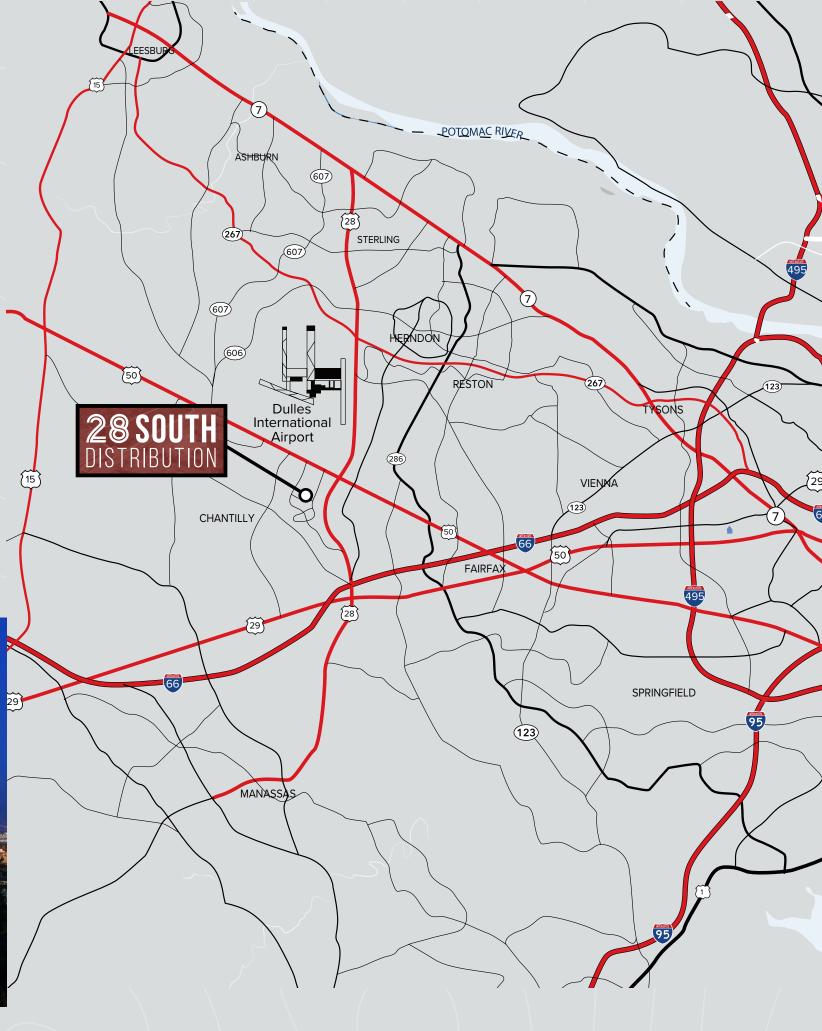

## IMMEDIATELY ACCESSIBLE

28 South Distribution offers direct and swift access to Route 28, Interstate 66, and the Dulles Toll Road ensuring easy travel. Only minutes from Washington Dulles International Airport it's ideally positioned for quick entry across Northern Virginia, providing unparalleled connectivity.

### **DRIVE TIMES**

RICHMOND

RT. 28 1 Mins (<1 Mile) 1-66 7 Mins (5 Miles) 10 Mins (7.5 Miles) IAD 15 Mins (15 Miles) I-495 20 Mins (20 Miles) I-95 WASHINGTON, DC 30 Mins (30 Miles) 1 Hr (60 Miles) **BALTIMORE** 

1 Hr 30 Mins (100 Miles)