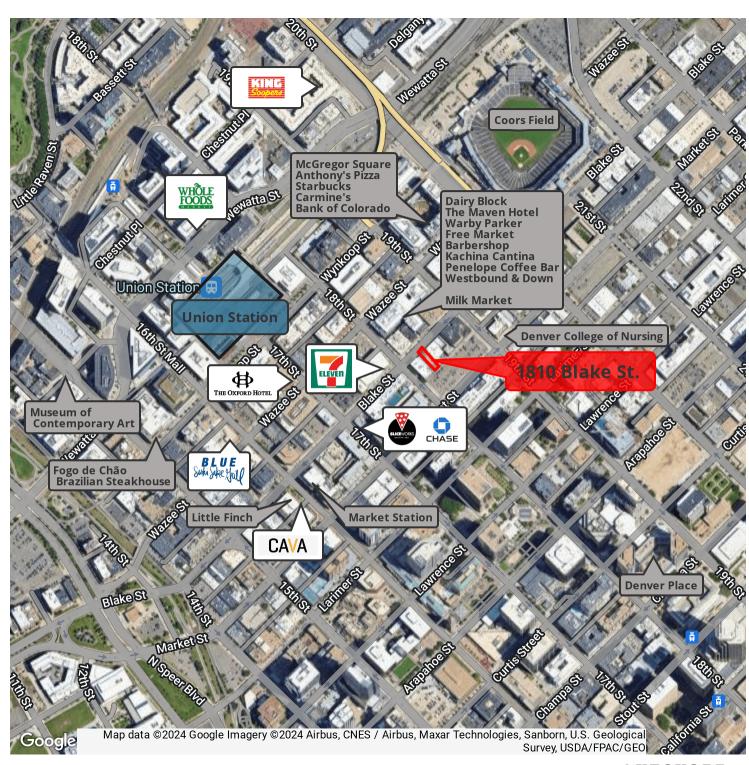

Zoning B-7 and Historic Business District, which allows for general retail, offices, bars, and restaurants.

Across the street from the Dairy Block including Milk Market and Maven Hotel.

Convenient access to light rail, Union Station, 16th Street Mall, Coors Field, McGregor Square, Ball Arena, Denver Center for the Performing Arts, Colorado Convention Center, restaurants, shops, and other LoDo attractions.