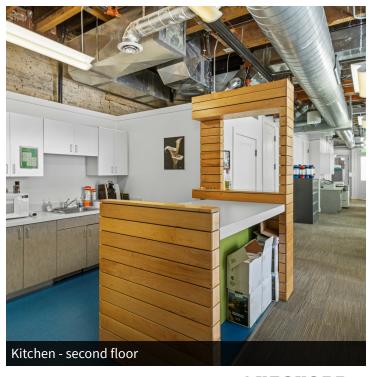

Lower level and first level serviced by freight elevator.

Restored and preserved historic structure with exposed brick, hardwood floors and high ceilings.

Solar panels, energy efficient white roof and significant interior and exterior renovations.