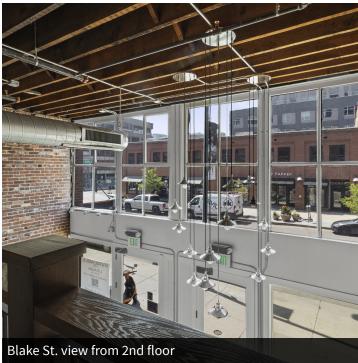

Zoning B-7 and Historic Business District, which allows for general retail, offices, bars, and restaurants.

Across the street from the Dairy Block including Milk Market and Maven Hotel.

Convenient access to light rail, Union Station, 16th Street Mall, Coors Field, McGregor Square, Ball Arena, Denver Center for the Performing Arts, Colorado Convention Center, restaurants, shops, and other LoDo attractions.