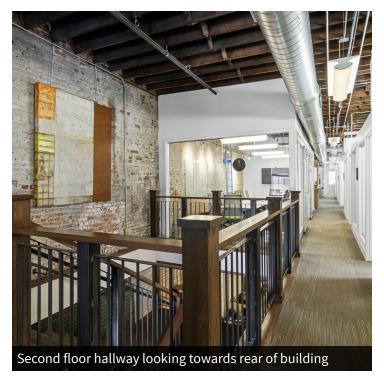

Lower level and first level serviced by freight elevator.

Restored and preserved historic structure with exposed brick, hardwood floors and high ceilings.

Solar panels, energy efficient white roof and significant interior and exterior renovations.