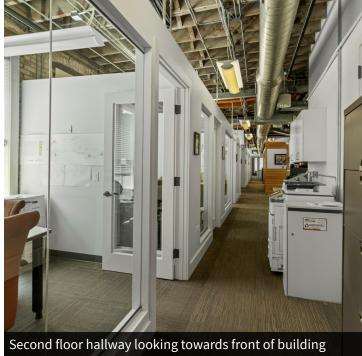

Lower level and first level serviced by freight elevator.

Restored and preserved historic structure with exposed brick, hardwood floors and high ceilings.

Solar panels, energy efficient white roof and significant interior and exterior renovations.