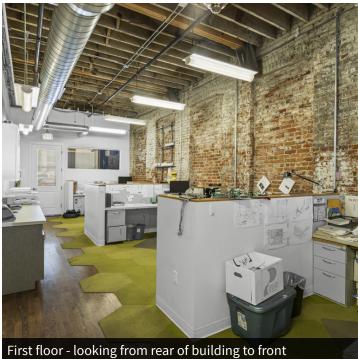

Lower level and first level serviced by freight elevator.

Restored and preserved historic structure with exposed brick, hardwood floors and high ceilings.

Solar panels, energy efficient white roof and significant interior and exterior renovations.