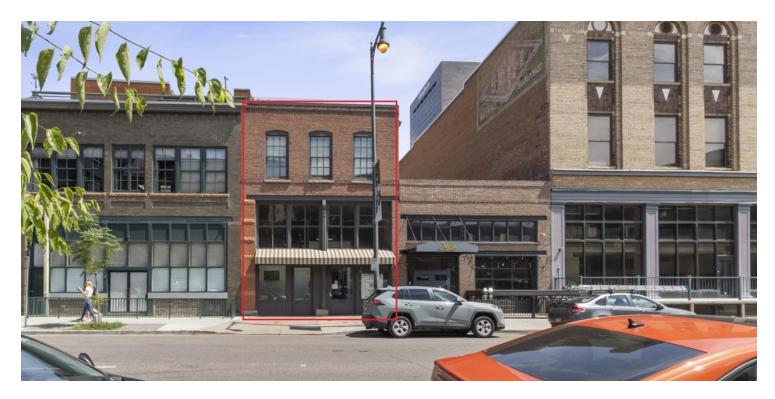

1810 Blake St., Denver, CO 80202

## PROPERTY HIGHLIGHTS

GREAT VALUE ADD OR OWNER/USER OPPORTUNITY FIRST FLOOR AVAILABLE IMMEDIATELY (3,125 RSF) ENTIRE BUILDING AVAILABLE AS OF August 31, 2025

Total building rentable square footage: 9,375 - each floor is 3,125 RSF.

Zoning B-7 and Historic Business District, which allows for general retail, offices, bars, and restaurants.

Across the street from the Dairy Block including Milk Market and Maven Hotel.

Convenient access to light rail, Union Station, 16th Street Mall, Coors Field, McGregor Square, Ball Arena, Denver Center for the Performing Arts, Colorado Convention Center, restaurants, shops, and other LoDo attractions.

Street level signage available.

Contact broker for sales price and lease rate.