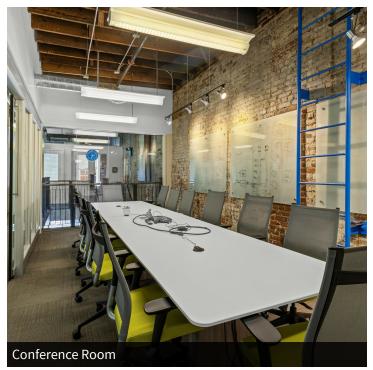

Lower level and first level serviced by freight elevator.

Restored and preserved historic structure with exposed brick, hardwood floors and high ceilings.

Solar panels, energy efficient white roof and significant interior and exterior renovations.