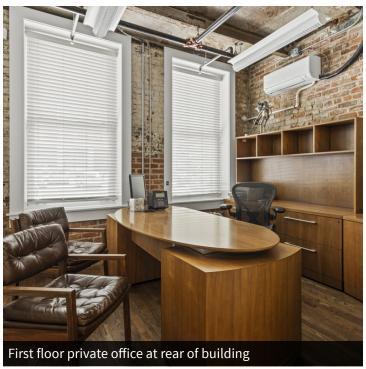

Lower level and first level serviced by freight elevator.

Restored and preserved historic structure with exposed brick, hardwood floors and high ceilings.

Solar panels, energy efficient white roof and significant interior and exterior renovations.