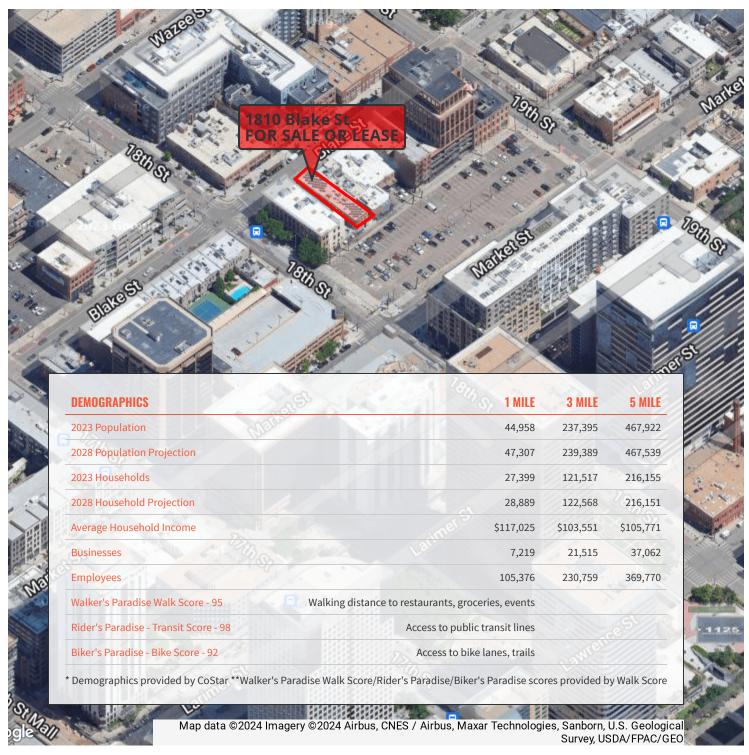

Zoning B-7 and Historic Business District, which allows for general retail, offices, bars, and restaurants.

Across the street from the Dairy Block including Milk Market and Maven Hotel.

Convenient access to light rail, Union Station, 16th Street Mall, Coors Field, McGregor Square, Ball Arena, Denver Center for the Performing Arts, Colorado Convention Center, restaurants, shops, and other LoDo attractions.