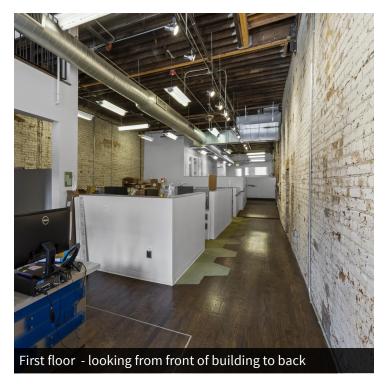

Lower level and first level serviced by freight elevator.

Restored and preserved historic structure with exposed brick, hardwood floors and high ceilings.

Solar panels, energy efficient white roof and significant interior and exterior renovations.