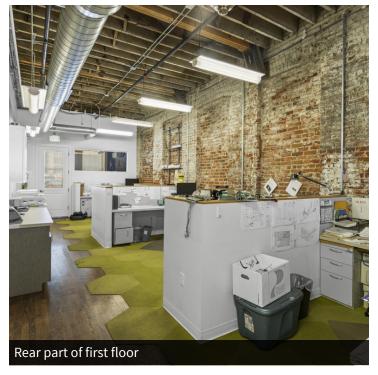

Lower level and first level serviced by freight elevator.

Restored and preserved historic structure with exposed brick, hardwood floors and high ceilings.

Solar panels, energy efficient white roof and significant interior and exterior renovations.