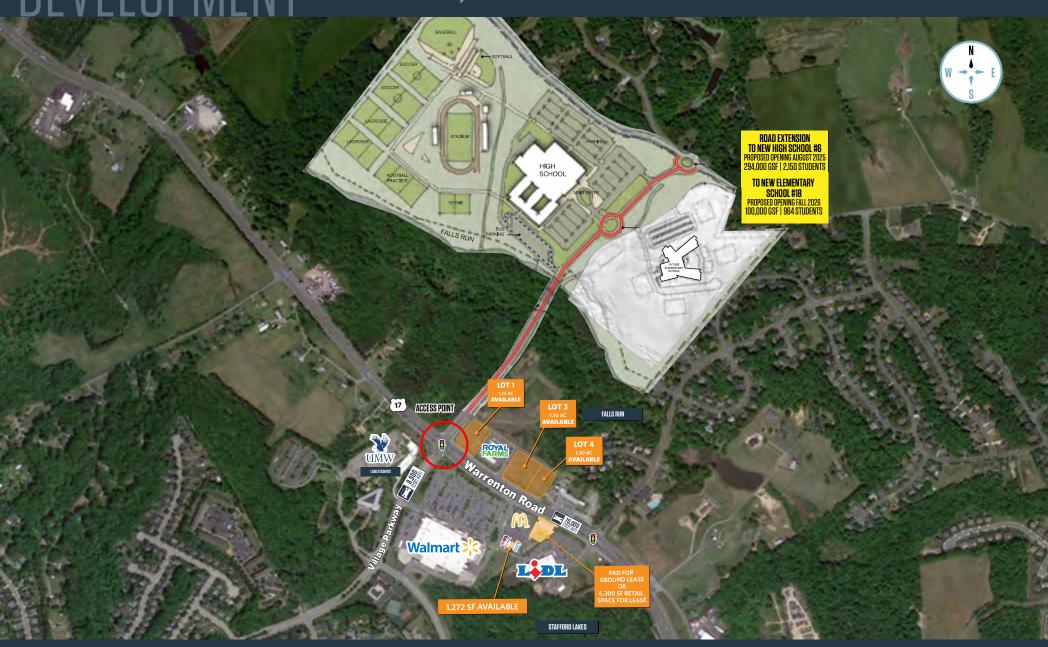

### RETAIL FOR LEASE

- Prime pad sites available with frontage on Warrenton Road (Route 17).
- Close proximity to University of Mary Washington, Stafford Lakes residential development, GEICO Corporate office with 7,505 employees and many retailers including Walmart and LIDL.
- New high school #6 (294,000 GSF) proposed opening August 2025 (2,150 students).
- New elementary school #18 (100,000 GSF) Proposed opening Fall 2026 (964 students)

### **AVAILABLE INLINE SPACE & PADS**

| SIZE                            | RATE          | CONDITION                                           | TIMING    |
|---------------------------------|---------------|-----------------------------------------------------|-----------|
| 1,272 SF                        | \$28 PSF NNN* | COLD DARK SHELL & NO TI                             | IMMEDIATE |
| TO ACCOMODATE<br>UP TO 6,300 SF | "MARKET"      | ROUGH-GRADED WITH ALL<br>UTILITIES OR BUILD TO SUIT | IMMEDIATE |
| LOT 1 (1.22 AC)                 | "MARKET"      | ROUGH-GRADED WITH<br>ALL UTILITIES                  | IMMEDIATE |
| LOT3 (1.50 AC)                  | "MARKET"      | ROUGH-GRADED WITH<br>ALL UTILITIES                  | IMMEDIATE |
| LOT 4 (1.30 AC)                 | "MARKET"      | ROUGH-GRADED WITH<br>ALL UTILITIES                  | IMMEDIATE |

**FORREST H. MORRILL** fmorrill@klnb.com | 703-268-2707

**DALLON L. CHENEY** dcheney@klnb.com | 703-268-2703

DEVELOPMENT