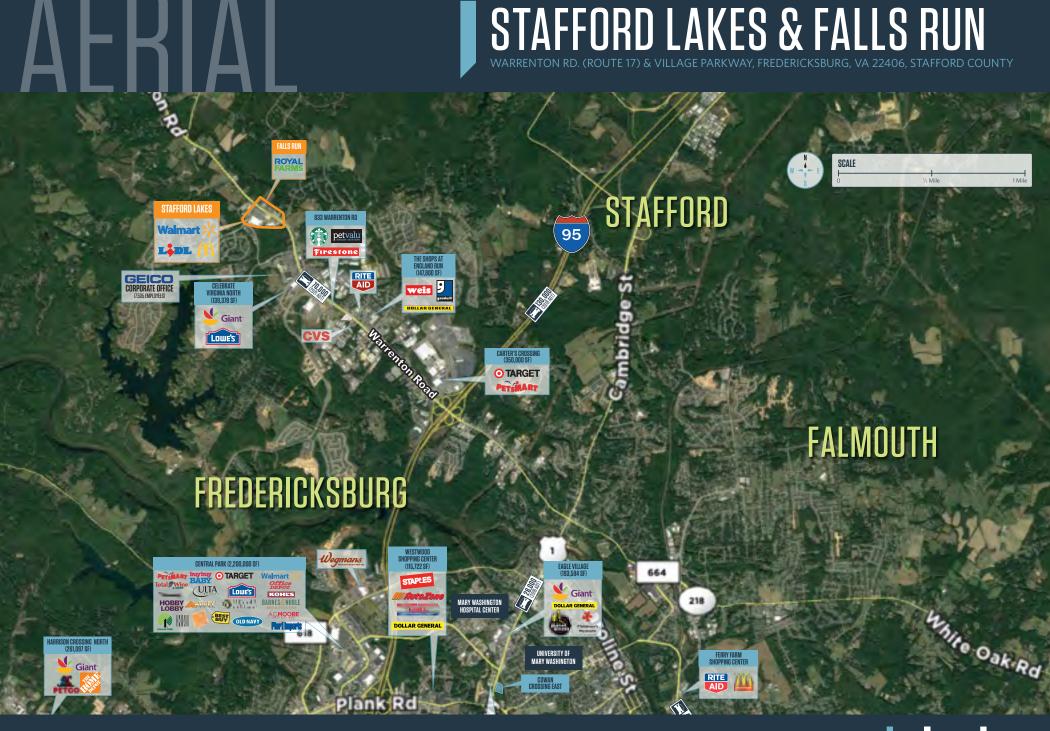

### RETAIL FOR LEASE

- Prime pad sites available with frontage on Warrenton Road (Route 17).
- Close proximity to University of Mary Washington, Stafford Lakes residential development, GEICO Corporate office with 7,505 employees and many retailers including Walmart and LIDL.
- New high school #6 (294,000 GSF) proposed opening August 2025 (2,150 students).
- New elementary school #18 (100,000 GSF) Proposed opening Fall 2026 (964 students)

### TRAFFIC COUNTS | 2021:

Warrenton Road (Route 17)

Village Parkway

70,000 ADT 8,900 ADT

FORREST H. MORRILL

fmorrill@klnb.com | 703-268-2707

**DALLON L. CHENEY** 