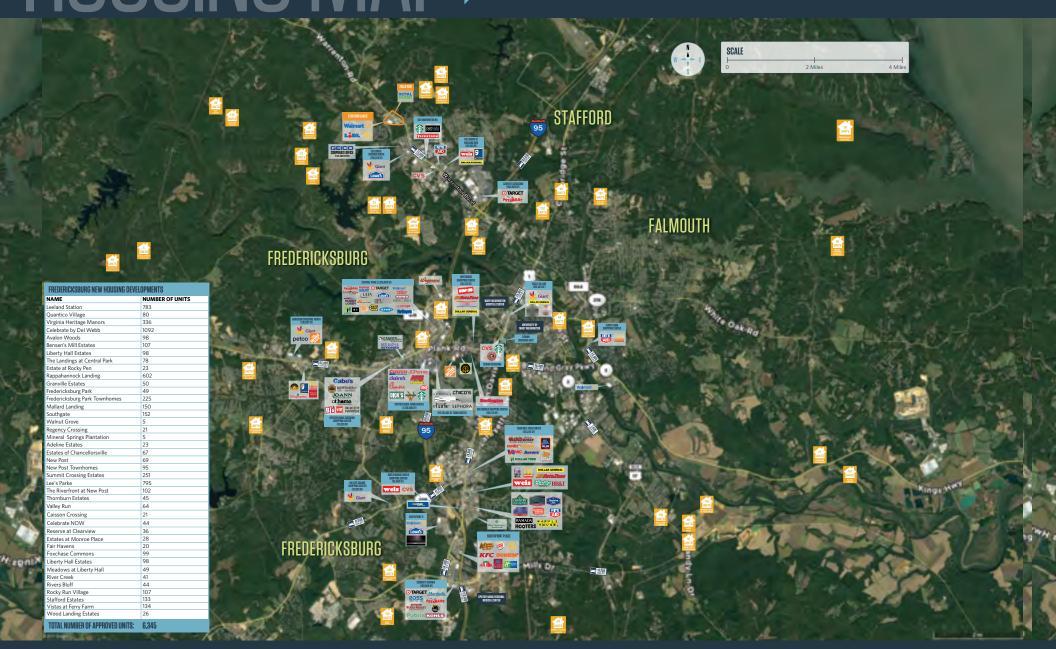

### TRADE AREA **DEMOGRAPHICS** (2022)

SEE ADJACENT MAP

Population

37,218

**Daytime Population** 

36,692

Households

13,137

### 5 & 10 MILE **DEMOGRAPHICS** (2022)

5 MILES

Population

43,836 254,408

10 MILES

**Daytime Population** 

49,711 237,175

Households

15,801 87,497

Average HH Income

\$129,381 \$136,424

**Total Homes: 15,434** 

CLICK TO DOWNLOAD TRADE AREA DEMOS

CLICK TO DOWNLOAD DEMOS FOR SCHOOL ZONE