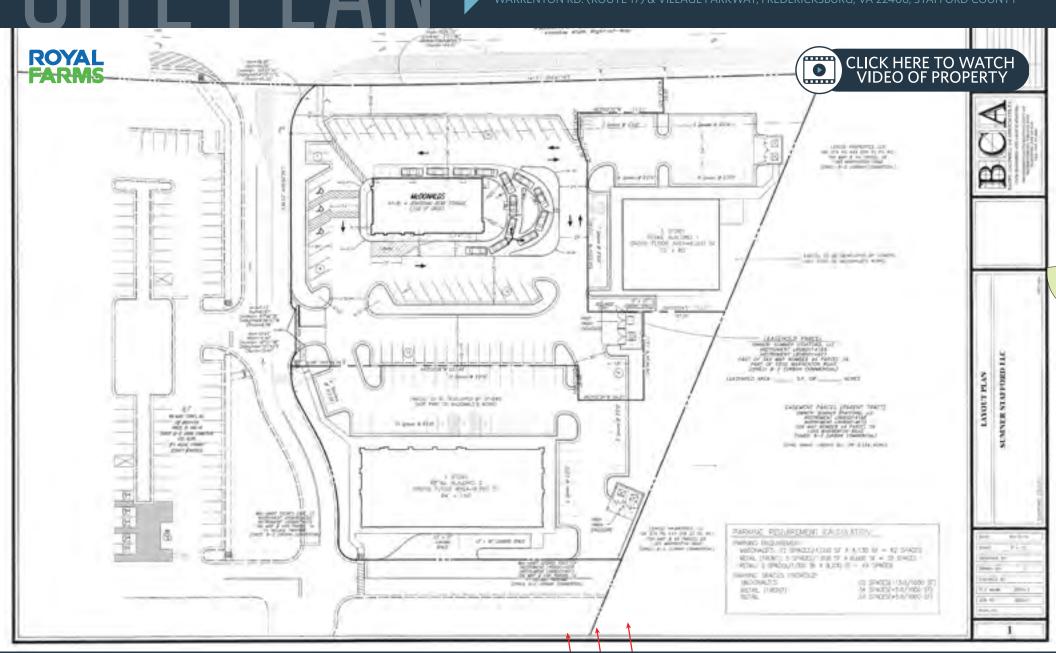

## STAFFORD LAKES & FALLS RUN WARRENTON RD. (ROUTE 17) & VILLAGE PARKWAY, FREDERICKSBURG, VA 22406, STAFFORD COUNTY STAFFORD LAKES 1,272 SF AVAILABLE Walmart: PAD FOR GROUND LEASE OR 6,300 SF RETAIL SPACE FOR LEASE Warrenton Road **UMW** ROYAL FARMS **FALLS RUN** ROAD EXTENSION To New High School #6 TO NEW ELEMENTARY SCHOOL #18 Proposed Opening Fall 2026 100,000 GSF | 964 STUDENTS