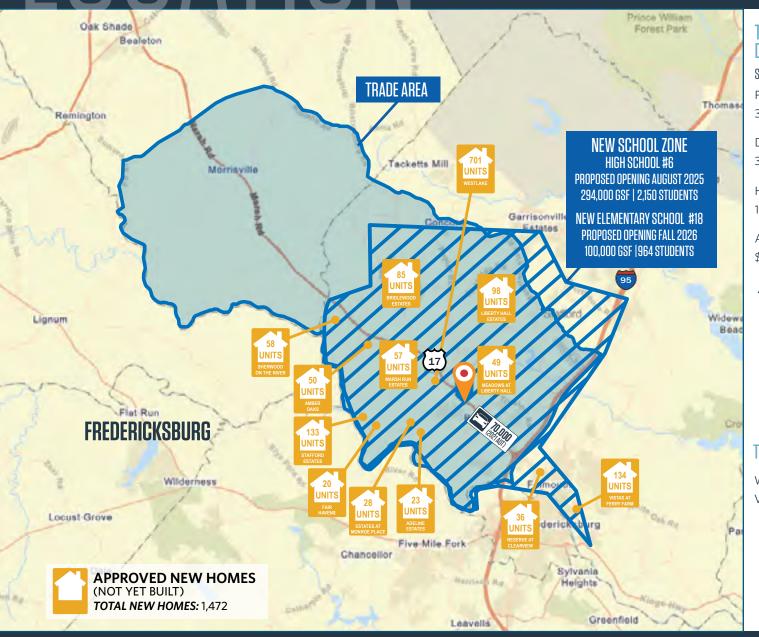

### TRADE AREA **DEMOGRAPHICS** (2022)

SEE ADJACENT MAP

Population

37,218

**Daytime Population** 

36,692

Households

13,137

### 5 & 10 MILE **DEMOGRAPHICS** (2022)

5 MILES

Population

43,836 254,408

10 MILES

**Daytime Population** 

49,711 237,175

Households

15,801 87,497

Average HH Income

\$129,381 \$136,424

**Total Homes: 15,434** 

CLICK TO DOWNLOAD TRADE AREA DEMOS

CLICK TO DOWNLOAD DEMOS FOR SCHOOL ZONE