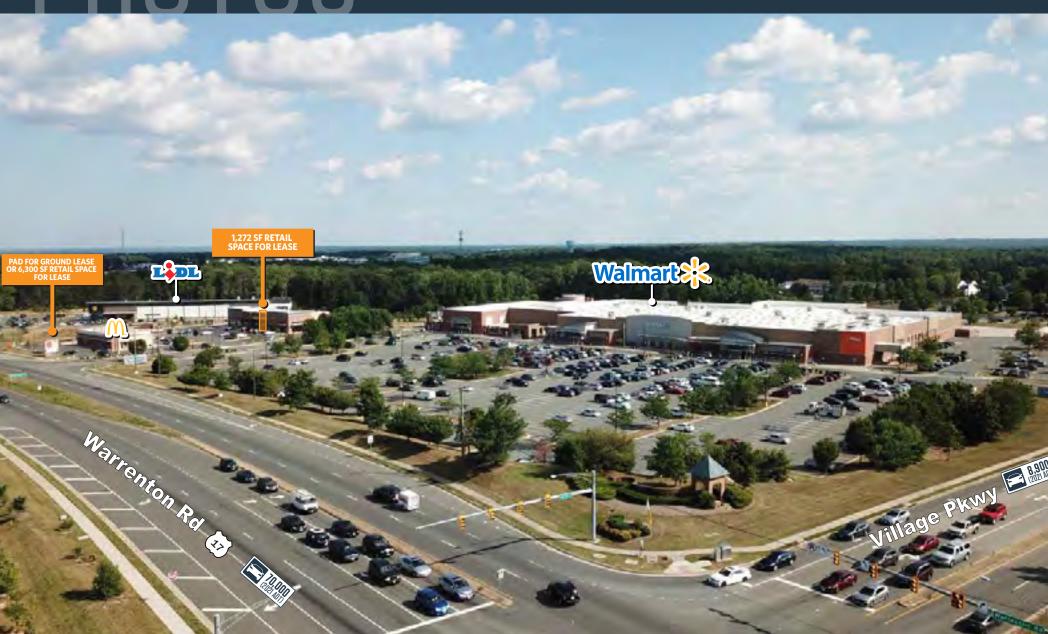

### RETAIL FOR LEASE

- Prime pad sites available with frontage on Warrenton Road (Route 17).
- Close proximity to University of Mary Washington, Stafford Lakes residential development, GEICO Corporate office with 7,505 employees and many retailers including Walmart and LIDL.
- New high school #6 (294,000 GSF) proposed opening August 2025 (2,150 students).
- New elementary school #18 (100,000 GSF) Proposed opening Fall 2026 (964 students)

### **AVAILABLE INLINE SPACE & PADS**

| SIZE                            | RATE          | CONDITION                                           | TIMING    |
|---------------------------------|---------------|-----------------------------------------------------|-----------|
| 1,272 SF                        | \$28 PSF NNN* | COLD DARK SHELL & NO TI                             | IMMEDIATE |
| TO ACCOMODATE<br>UP TO 6,300 SF | "MARKET"      | ROUGH-GRADED WITH ALL<br>UTILITIES OR BUILD TO SUIT | IMMEDIATE |
| LOT 1 (1.22 AC)                 | "MARKET"      | ROUGH-GRADED WITH<br>ALL UTILITIES                  | IMMEDIATE |
| LOT3 (1.50 AC)                  | "MARKET"      | ROUGH-GRADED WITH<br>ALL UTILITIES                  | IMMEDIATE |
| LOT 4 (1.30 AC)                 | "MARKET"      | ROUGH-GRADED WITH<br>ALL UTILITIES                  | IMMEDIATE |

### TRAFFIC COUNTS | 2021:

Warrenton Road (Route 17)

Village Parkway

70,000 ADT 8,900 ADT

FORREST H. MORRILL

fmorrill@klnb.com | 703-268-2707

**DALLON L. CHENEY** 