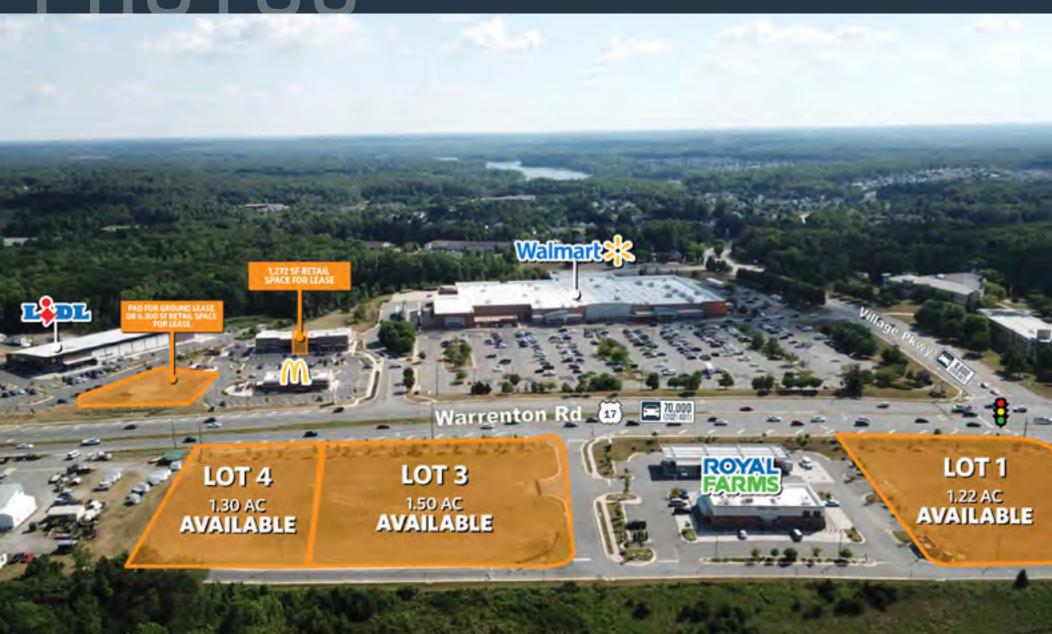

### RETAIL FOR LEASE

- Prime pad sites available with frontage on Warrenton Road (Route 17).
- Close proximity to University of Mary Washington, Stafford Lakes residential development, GEICO Corporate office with 7,505 employees and many retailers including Walmart and LIDL.
- New high school #6 (294,000 GSF) proposed opening August 2025 (2,150 students).
- New elementary school #18 (100,000 GSF) Proposed opening Fall 2026 (964 students)

### **AVAILABLE INLINE SPACE & PADS**

| SIZE                            | RATE          | CONDITION                                           | TIMING    |
|---------------------------------|---------------|-----------------------------------------------------|-----------|
| 1,272 SF                        | \$28 PSF NNN* | COLD DARK SHELL & NO TI                             | IMMEDIATE |
| TO ACCOMODATE<br>UP TO 6,300 SF | "MARKET"      | ROUGH-GRADED WITH ALL<br>UTILITIES OR BUILD TO SUIT | IMMEDIATE |
| LOT 1 (1.22 AC)                 | "MARKET"      | ROUGH-GRADED WITH<br>ALL UTILITIES                  | IMMEDIATE |
| LOT3 (1.50 AC)                  | "MARKET"      | ROUGH-GRADED WITH<br>ALL UTILITIES                  | IMMEDIATE |
| LOT 4 (1.30 AC)                 | "MARKET"      | ROUGH-GRADED WITH<br>ALL UTILITIES                  | IMMEDIATE |

### TRAFFIC COUNTS | 2021:

Warrenton Road (Route 17)

Village Parkway

70,000 ADT 8,900 ADT

FORREST H. MORRILL

fmorrill@klnb.com | 703-268-2707

**DALLON L. CHENEY** 