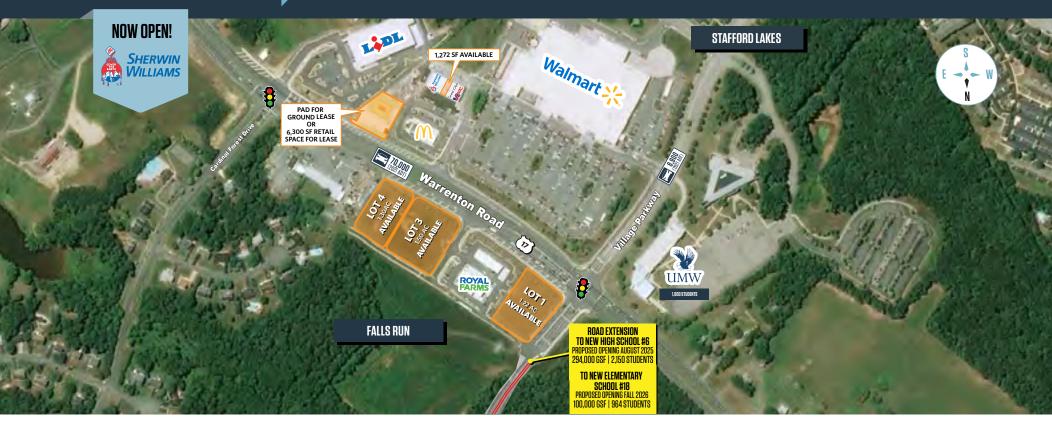

### RETAIL FOR LEASE

- Prime pad sites available with frontage on Warrenton Road (Route 17).
- Close proximity to University of Mary Washington, Stafford Lakes residential development, GEICO Corporate office with 7,505 employees and many retailers including Walmart and LIDL.
- New high school #6 (294,000 GSF) proposed opening August 2025 (2,150 students).
- New elementary school #18 (100,000 GSF) Proposed opening Fall 2026 (964 students)

### **AVAILABLE INLINE SPACE & PADS**

| SIZE                            | RATE          | CONDITION                                           | TIMING    |
|---------------------------------|---------------|-----------------------------------------------------|-----------|
| 1,272 SF                        | \$28 PSF NNN* | COLD DARK SHELL & NO TI                             | IMMEDIATE |
| TO ACCOMODATE<br>UP TO 6,300 SF | "MARKET"      | ROUGH-GRADED WITH ALL<br>UTILITIES OR BUILD TO SUIT | IMMEDIATE |
| LOT 1 (1.22 AC)                 | "MARKET"      | ROUGH-GRADED WITH<br>ALL UTILITIES                  | IMMEDIATE |
| LOT3 (1.50 AC)                  | "MARKET"      | ROUGH-GRADED WITH<br>ALL UTILITIES                  | IMMEDIATE |
| LOT 4 (1.30 AC)                 | "MARKET"      | ROUGH-GRADED WITH<br>ALL UTILITIES                  | IMMEDIATE |

## STAFFORD LAKES & FALLS RUN WARRENTON RD. (ROUTE 17) & VILLAGE PARKWAY, FREDERICKSBURG, VA 22406, STAFFORD COUNTY STAFFORD LAKES 1,272 SF AVAILABLE Walmart: PAD FOR GROUND LEASE OR 6,300 SF RETAIL SPACE FOR LEASE Warrenton Road **UMW** ROYAL FARMS **FALLS RUN** ROAD EXTENSION To New High School #6 TO NEW ELEMENTARY SCHOOL #18 Proposed Opening Fall 2026 100,000 GSF | 964 STUDENTS