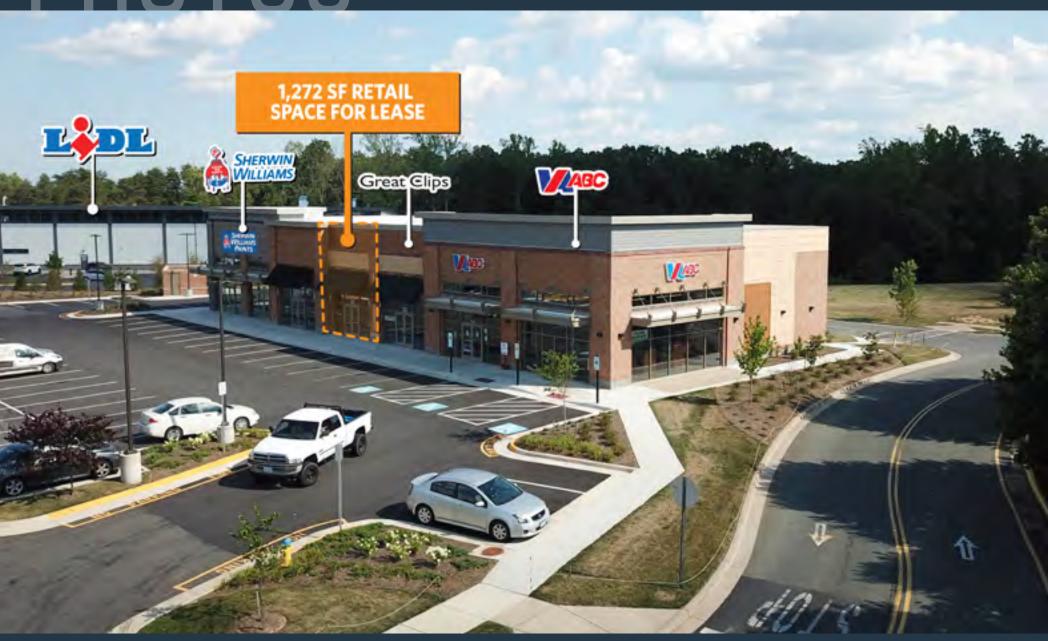

# PHOTOS

### **AVAILABLE INLINE SPACE & PADS**

| SIZE                            | RATE          | CONDITION                                           | TIMING    |
|---------------------------------|---------------|-----------------------------------------------------|-----------|
| 1,272 SF                        | \$28 PSF NNN* | COLD DARK SHELL & NO TI                             | IMMEDIATE |
| TO ACCOMODATE<br>UP TO 6,300 SF | "MARKET"      | ROUGH-GRADED WITH ALL<br>UTILITIES OR BUILD TO SUIT | IMMEDIATE |
| LOT 1 (1.22 AC)                 | "MARKET"      | ROUGH-GRADED WITH<br>ALL UTILITIES                  | IMMEDIATE |
| LOT3 (1.50 AC)                  | "MARKET"      | ROUGH-GRADED WITH<br>ALL UTILITIES                  | IMMEDIATE |
| LOT 4 (1.30 AC)                 | "MARKET"      | ROUGH-GRADED WITH<br>ALL UTILITIES                  | IMMEDIATE |