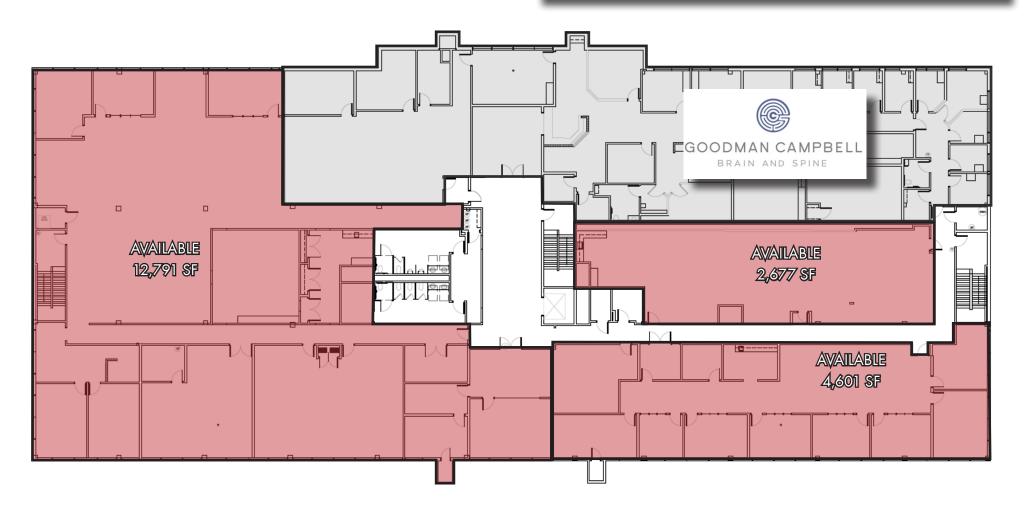

### **Available Space**

| Suite 102      | ~6,857 SF (divisible)  |  |
|----------------|------------------------|--|
| Suite 201      | ~2,677 SF              |  |
| Suite 205      | ~4,601 SF (divisible)  |  |
| Suite 206      | ~12,791 SF (divisible) |  |
| Max Contiguous | ~20,069 SF (divisible) |  |

# Second Floor Space Plan