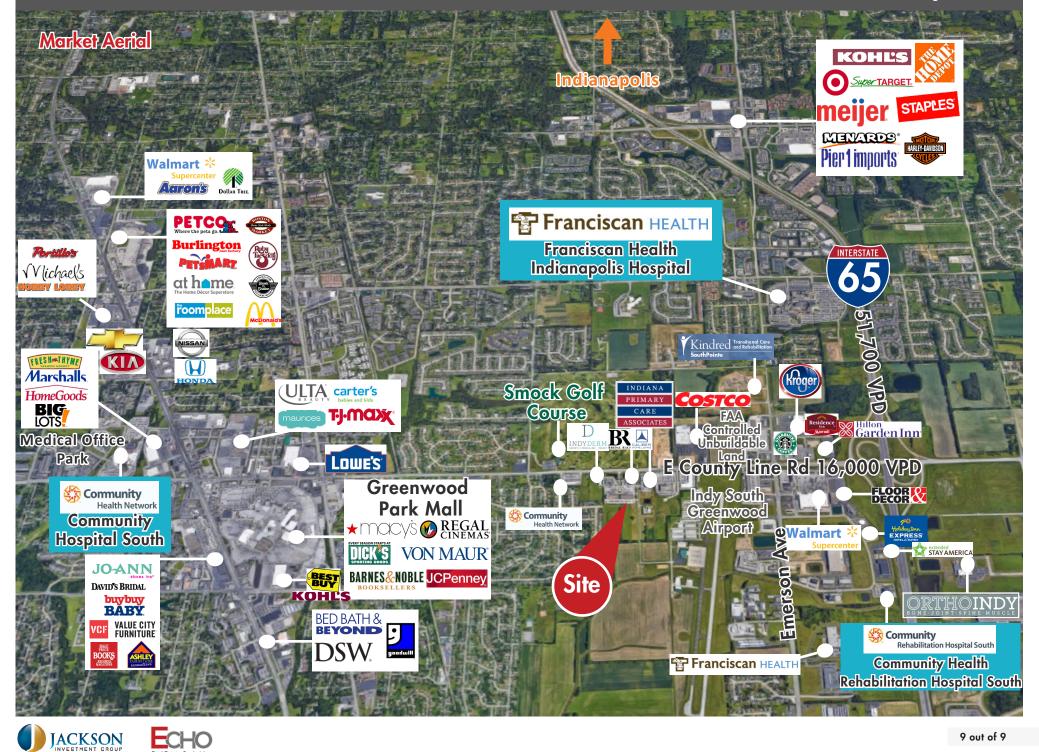

## **Medical Market Summary**

Approximately 70 physician offices, medical practices, and/or major health system clinics in the surrounding trade area. This building is in the heart of the medical hub of the south-side of the Indianapolis MSA.