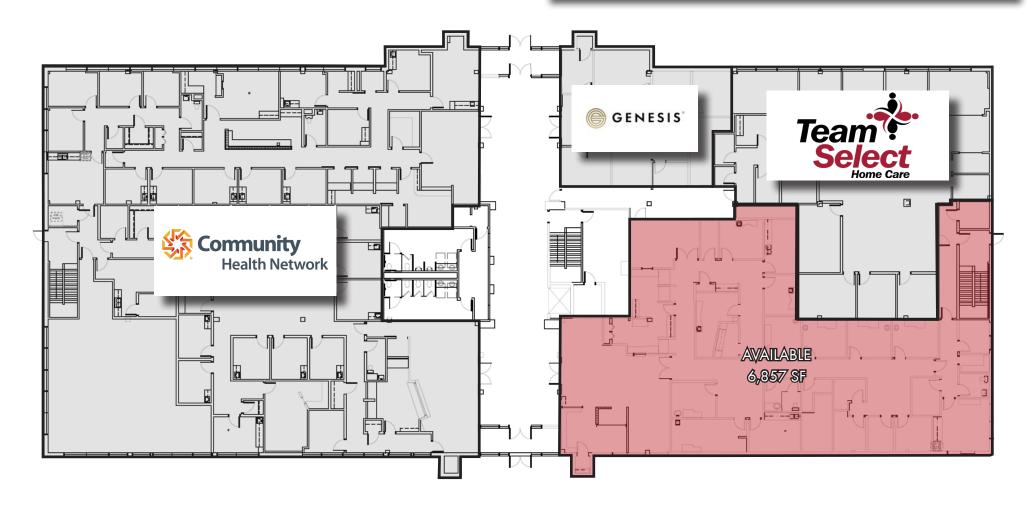

# First Floor Space Plan

| 101         | Genesis Lifestyle Medicine | 1,730 SF  |
|-------------|----------------------------|-----------|
| 102         | Available*                 | 6,857 SF  |
| 105         | Team Select Home Care      | 4,928 SF  |
| 106/107/108 | Community Health           | 14,129 SF |
|             | Total Existing GLA         | 27,644 SF |

# Second Floor Space Plan