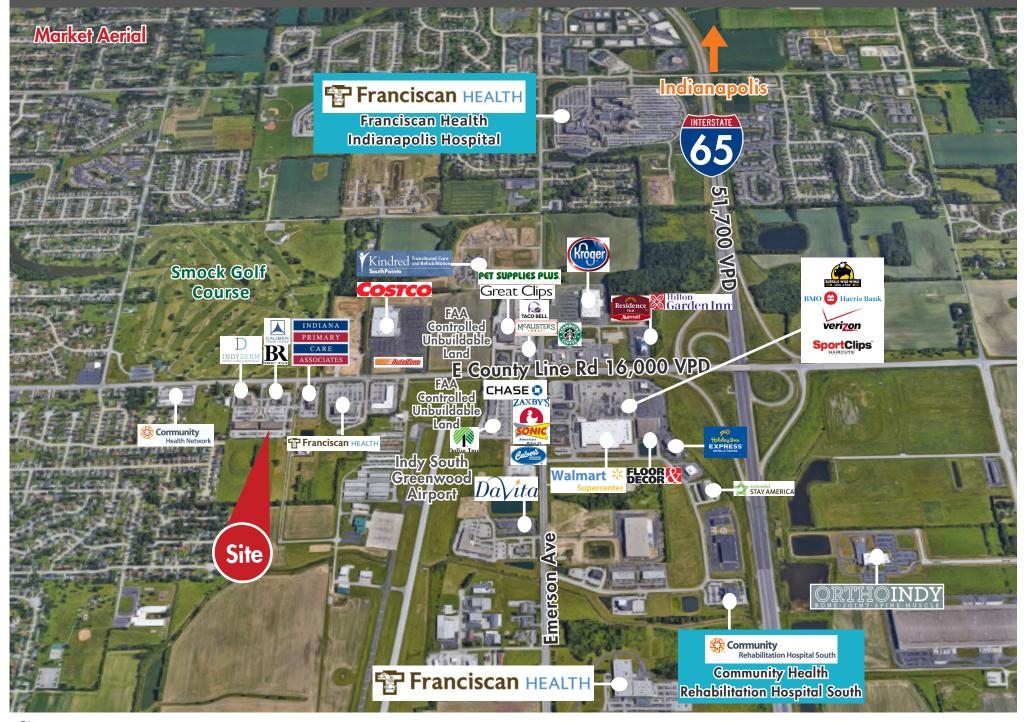

## **Medical Market Summary**

Approximately 70 physician offices, medical practices, and/or major health system clinics in the surrounding trade area. This building is in the heart of the medical hub of the south-side of the Indianapolis MSA.