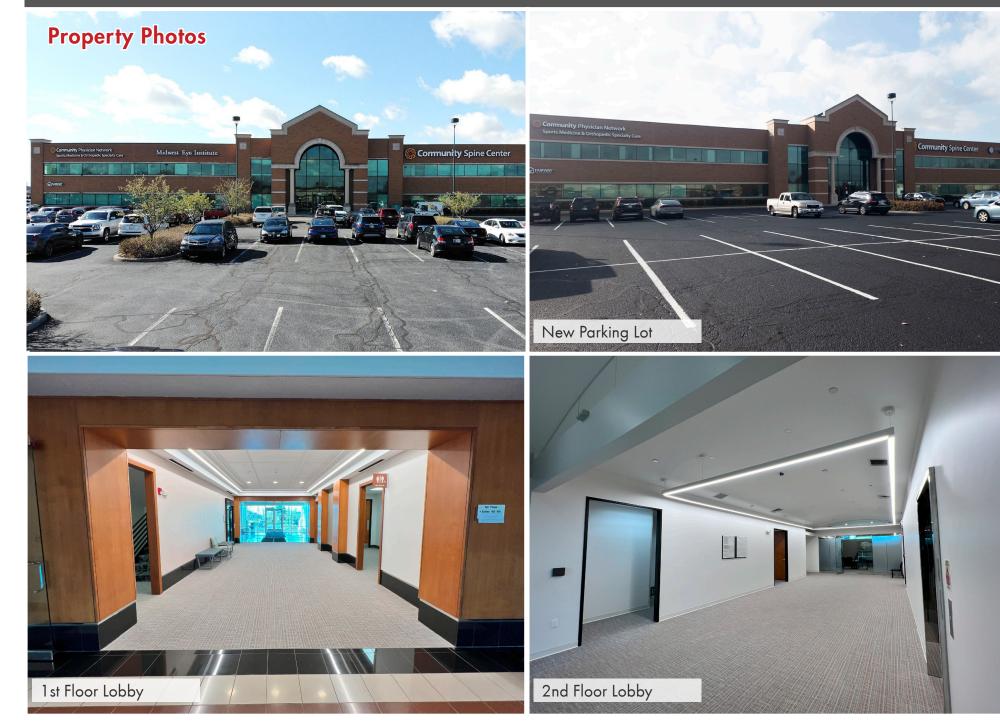

# **Recently Completed Renovations**

- New carpet and paint in 1st and 2nd floor lobbies
- New artwork and furniture
- New LED Lighting
- Parking Lot reseal & stripe