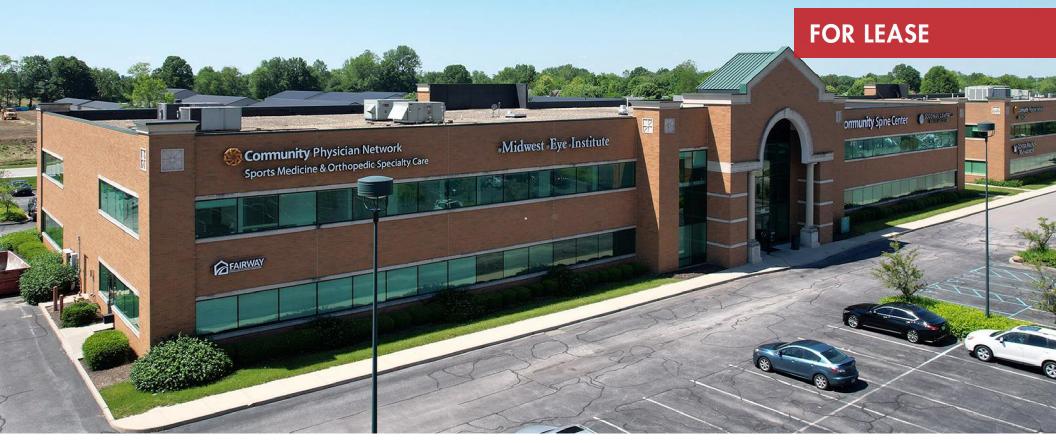

# Indiana American Office Park Indianapolis MSA

# 555 County Line Road, Greenwood, IN

Matt Jackson Phone 317.340.3969 Email mjackson@jacksonig.com

## **Property Features**

- Ample surface parking
- Building signage with visibility to County Line Road
- Modern and attractive architectural features
- Close proximity to daily needs traffic generators and area residents
- Co-tenancy with Community Health & other regional medical practices
- New ownership group is making significant capital improvements to the building systems, common areas, exterior, and landscaping