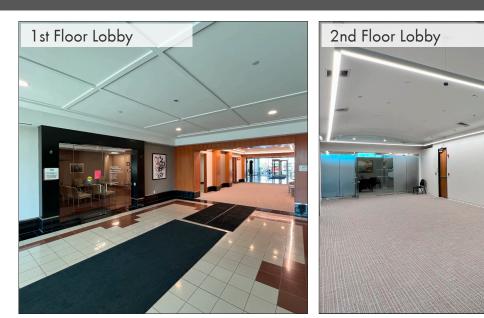

# **Recently Completed Renovations**

- New carpet and paint in 1st and 2nd floor lobbies
- New artwork and furniture
- New LED Lighting
- Parking Lot reseal & stripe