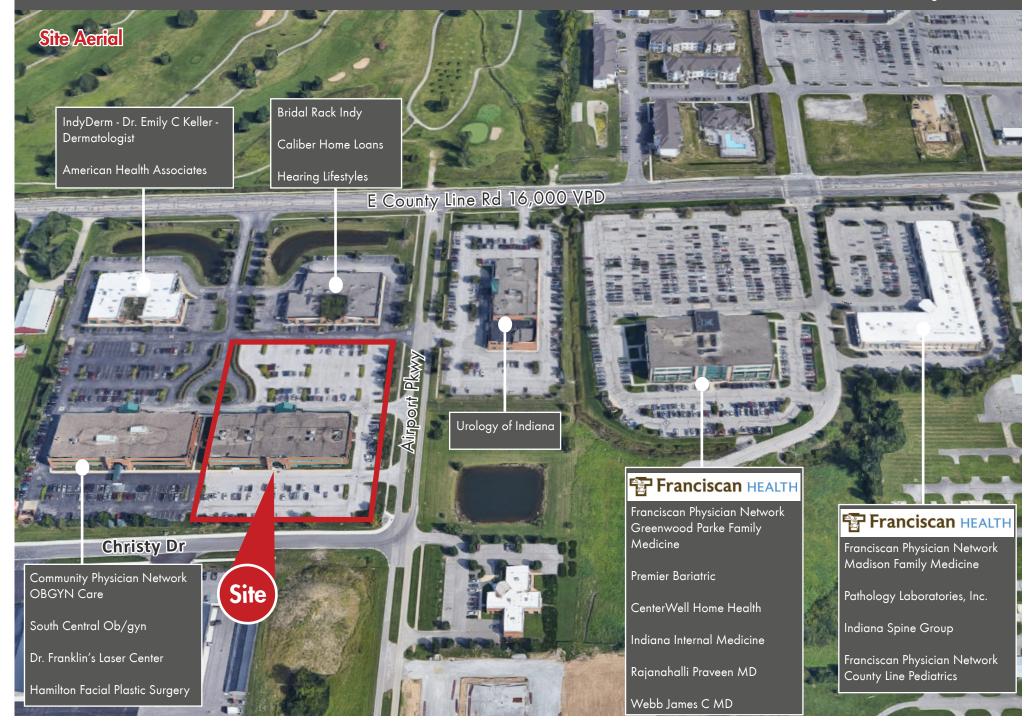

## **Medical Market Summary**

Approximately 70 physician offices, medical practices, and/or major health system clinics in the surrounding trade area. This building is in the heart of the medical hub of the south-side of the Indianapolis MSA.