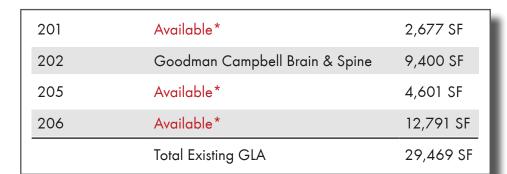

### **Available Space**

| Suite 102      | ~6,857 SF (divisible)  |  |
|----------------|------------------------|--|
| Suite 201      | ~2,677 SF              |  |
| Suite 205      | ~4,601 SF (divisible)  |  |
| Suite 206      | ~12,791 SF (divisible) |  |
| Max Contiguous | ~20,069 SF (divisible) |  |