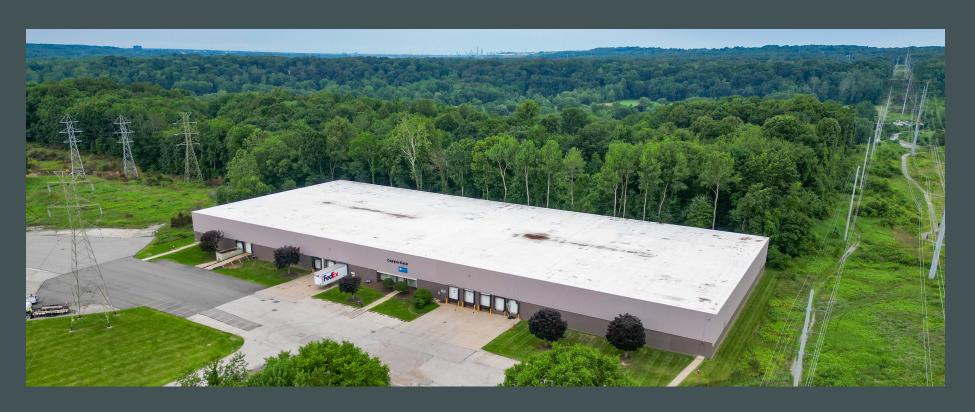

**CBRE** 

Rare Offering - 89,628 SF

(Divisible to 27,550 SF)

Freestanding, Warehouse & Distribution Building

Professionally Managed by:

7640 Hub Parkway Valley View, OH 44125

Central I-480 & I-77 Location in Valley View, OH Industrial Park (Hub Park)

+ Located in desirable business park (Hub Park) in pro business Village of Valley View

+ Interstate Access to I-77 (north and south) via East Pleasant Valley Exit 153

+ Clean, functional warehouse space