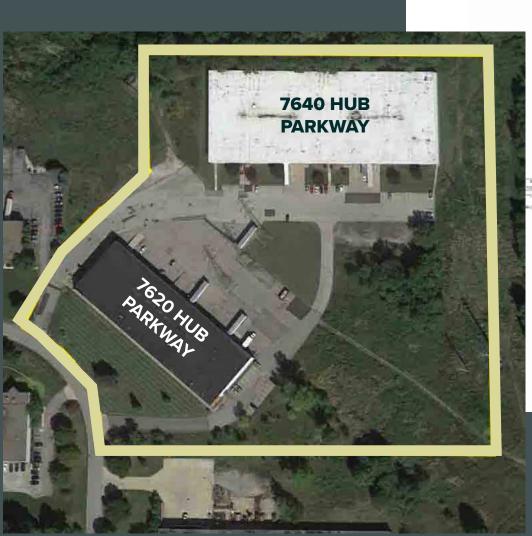

rdinary hazard wet system

+ Ample Parking for Automobile, Van, and Truck/ Trailer Parking

+ Located in desirable business park (Hub Park) in pro business Village of Valley View

+ Interstate Access to I-77 (north and south) via East Pleasant Valley Exit 153

+ Clean, functional warehouse space

+ Pricing:

Rental Rate: \$5.95 psf NNN (20% below new construction)

Operating Expenses: \$1.80 psf Minimum Lease Term: 5 years

**Sale Price:** \$5,825,820/ \$65.00 psf



## Floor Plan



#### **Building Divisible to following Configurations**

7640 Hub Parkway | Valley View, OH 44125

- + A: 89,628 SF (Entire Building)
- + B: +/- 49,628 SF 2,000 SF Office with 4 Docks /1 Drive in
- + C: +/- 40,000 SF Office to Suit with 5 Docks
- + D: +/- 27,550 SF Office to Suite with 2 Docks



# Site Plan





#### Rare Offering - Freestanding, Whse, & Dist. Building

7640 Hub Parkway | Valley View, OH 44125

For Lease or Sale



Demographic Overview 5 Mile Radius













### **Contact Us**

George Stevens, SIOR, CCIM Senior Vice President +1 216 363 6438 george.stevens@cbre.com CBRE 950 Main Ave. Suite 200 Cleveland, OH 44113

© 2023 CBRE, Inc. All rights reserved. This information has been obtained from sources believed reliable, but has not been verified for accuracy or completeness. You should conduct a careful, independent investigation of the property and verify all information. Any reliance on this information is solely at your own risk. CBRE and the CBRE logo are service marks of CBRE, Inc. All other marks displayed on this document are the property of their respective owners, a