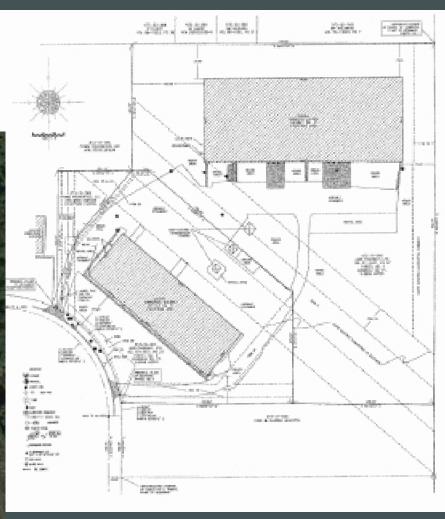

# Site Plan

#### Rare Offering - Freestanding, Whse, & Dist. Building

7640 Hub Parkway | Valley View, OH 44125

For Lease or Sale

Demographic Overview 5 Mile Radius