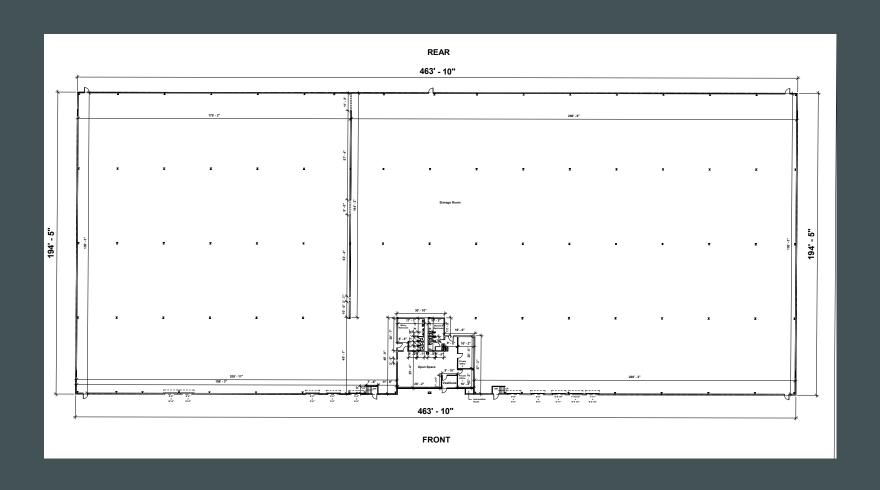

Managed by:



7640 Hub Parkway Valley View, OH 44125

Central I-480 & I-77 Location in Valley View, OH Industrial Park (Hub Park)



### Property Overview

++/-2,000 SF of Office Space

+ Loading: Nine (9) docks and One (1) drive in

+ Ceiling Clearance: 24 ft clear

+ Lighting: T-8 Fluorescent

+ Sprinkler: Ordinary hazard wet system

+ Ample Parking for Automobile, Van, and Truck/ Trailer Parking

+ Located in desirable business park (Hub Park) in pro business Village of Valley View

+ Interstate Access to I-77 (north and south) via East Pleasant Valley Exit 153

+ Clean, functional warehouse space

+ Pricing:

Rental Rate: \$5.95 psf NNN (20% below new construction)

Operating Expenses: \$1.80 psf Minimum Lease Term: 5 years

**Sale Price:** \$5,825,820/ \$65.00 psf



## Floor Plan



#### **Building Divisible to following Configurations**

7640 Hub Parkway | Valley View, OH 44125

- + A: 89,628 SF (Entire Building)
- + B: +/- 49,628 SF 2,000 SF Office with 4 Docks /1 Drive in
- + C: +/- 40,000 SF Office to Suit with 5 Docks
- + D: +/- 27,550 SF Office to Suite with 2 Docks



# Site Plan





#### Rare Offering - Freestanding, Whse, & Dist. Building

7640 Hub Parkway | Valley View, OH 44125

For Lease or Sale



Demographic Overview 5 Mile Radius













### **Contact Us**

George Stevens, SIOR, CCIM Senior Vice President +1 216 363 6438 george.stevens@cbre.com CBRE 950 Main Ave. Suite 200 Cleveland, OH 44113

© 2023 CBRE, Inc. All rights reserved. This information has been obtained from sources believed reliable, but has not been verified for accuracy or comple