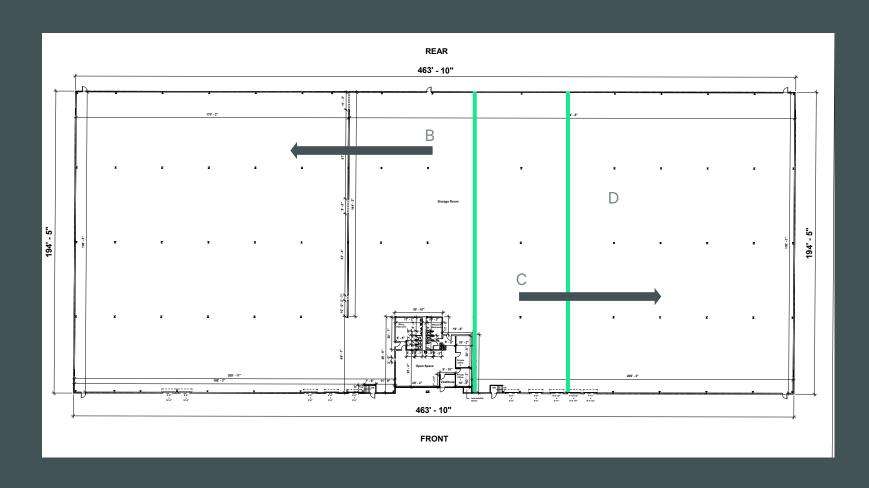

#### **Building Divisible to following Configurations**

7640 Hub Parkway | Valley View, OH 44125

- + A: 89,628 SF (Entire Building)
- + B: +/- 49,628 SF 2,000 SF Office with 4 Docks /1 Drive in
- + C: +/- 40,000 SF Office to Suit with 5 Docks
- + D: +/- 27,550 SF Office to Suite with 2 Docks