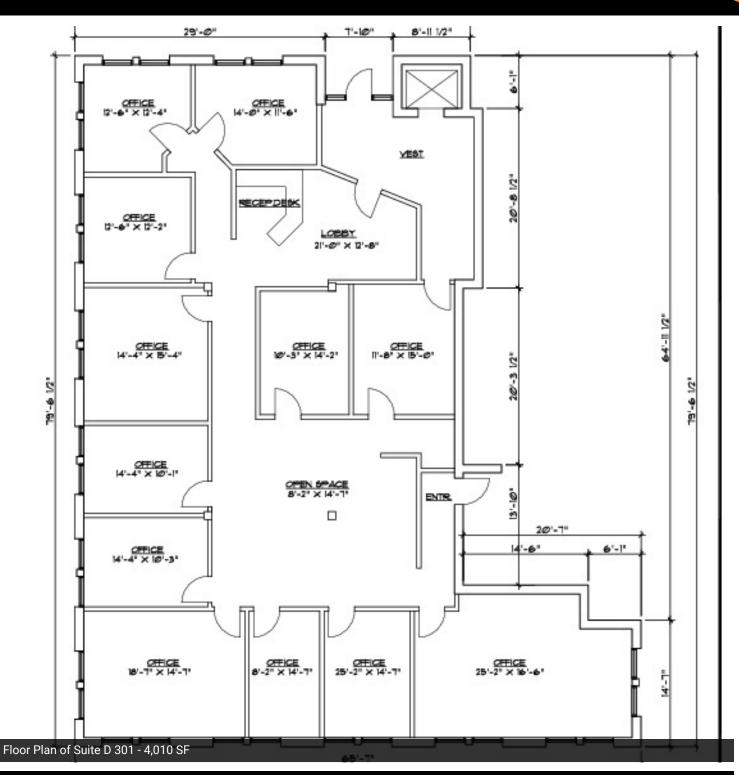

### **AVAILABLE SPACES**

| SUITE                  | TENANT    | SIZE     | ТҮРЕ           | RATE       |
|------------------------|-----------|----------|----------------|------------|
| Building C - Suite 108 | Available | 880 SF   | Modified Gross | Negotiable |
| Building C - Suite 304 |           |          |                | Negotiable |
| Building D - Suite 301 | Available | 4,010 SF | Modified Gross | Negotiable |