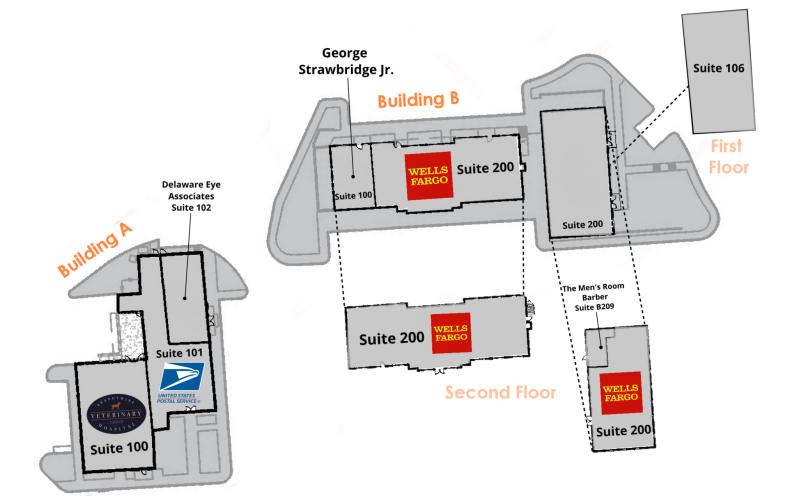

# **Greenville Center**

RETAIL / OFFICE | 3801 KENNETT PIKE | GREENVILLE, DE 19807

| AVAILABLE SPACES |        |      |      |      |
|------------------|--------|------|------|------|
| SUITE            | TENANT | SIZE | ТҮРЕ | RATE |