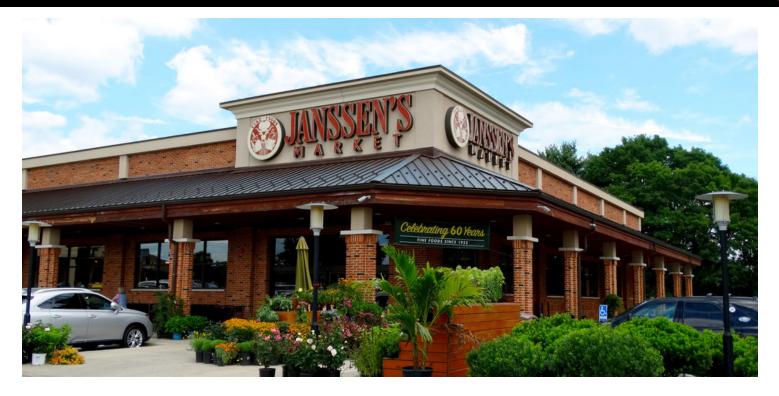

# **Greenville Center**

RETAIL / OFFICE | 3801 KENNETT PIKE | GREENVILLE, DE 19807

### **PROPERTY OVERVIEW**

This 134,480 SF grocery anchored retail and office complex includes a great mix of high end retailers, local boutiques, restaurants, fitness centers, and businesses. Tenants include Janssen's Market, Talbots, Pizza by Elizabeth's, White House Black Market, Wells Fargo, WSFS, M & T Bank, the US Post Office, and Pure Barre.