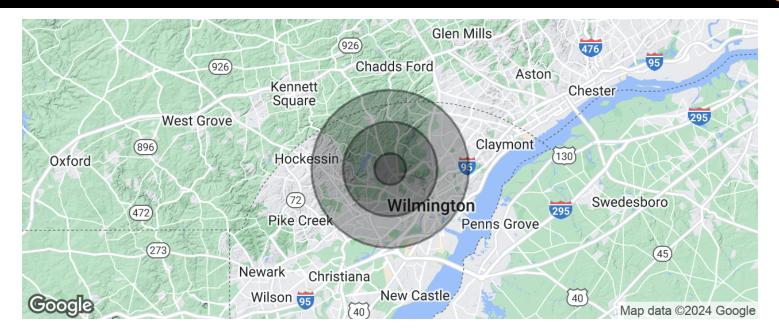

# RETAIL / OFFICE | 3801 KENNETT PIKE | GREENVILLE, DE 19807

| POPULATION          | 1 MILE    | 3 MILES   | 5 MILES   |
|---------------------|-----------|-----------|-----------|
| Total population    | 1,225     | 51,889    | 175,900   |
| Median age          | 47.4      | 38.5      | 38.6      |
| Median age (Male)   | 45.3      | 37.1      | 36.9      |
| Median age (Female) | 49.4      | 41.1      | 40.7      |
| HOUSEHOLDS & INCOME | 1 MILE    | 3 MILES   | 5 MILES   |
| Total households    | 488       | 21,511    | 70,767    |
| # of persons per HH | 2.5       | 2.4       | 2.5       |
| Average HH income   | \$247,822 | \$100,172 | \$81,743  |
| Average house value | \$803,436 | \$360,588 | \$308,505 |
|                     |           |           |           |

\* Demographic data derived from 2020 ACS - US Census