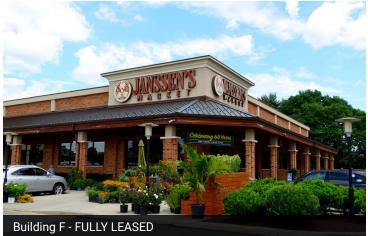

### **PROPERTY OVERVIEW**

This 134,480 SF grocery anchored retail and office complex includes a great mix of high end retailers, local boutiques, restaurants, fitness centers, and businesses. Tenants include Janssen's Market, Talbots, Pizza by Elizabeth's, White House Black Market, Wells Fargo, WSFS, M & T Bank, the US Post Office, and Pure Barre.