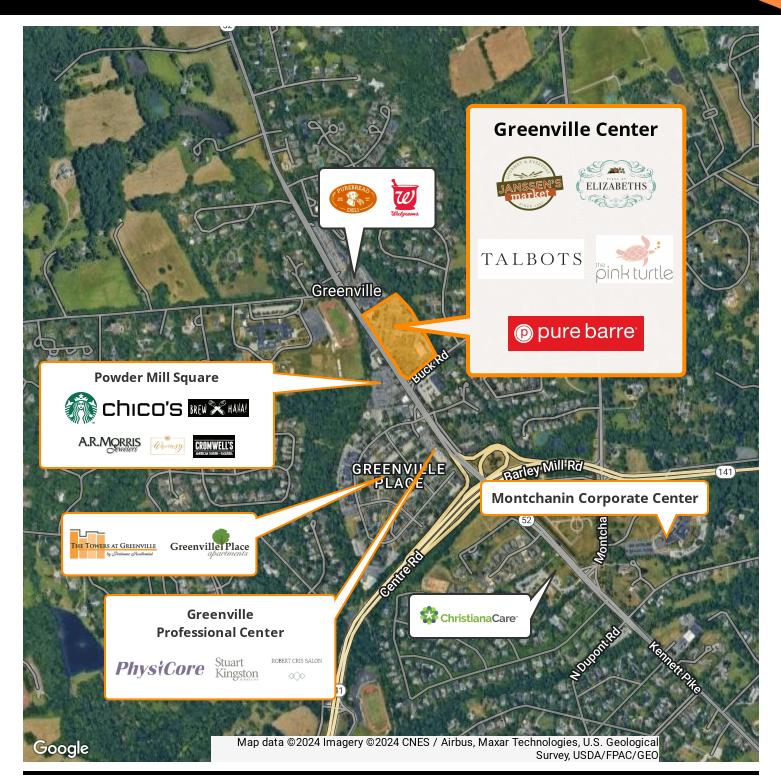

### **PROPERTY OVERVIEW**

This 134,480 SF grocery anchored retail and office complex includes a great mix of high end retailers, local boutiques, restaurants, fitness centers, and businesses. Tenants include Janssen's Market, Talbots, Pizza by Elizabeth's, White House Black Market, Wells Fargo, WSFS, M & T Bank, the US Post Office, and Pure Barre.

# LOCATION OVERVIEW

Greenville Center is located in the heart of highly affluent Greenville, Delaware across from Powder Mill Square. It is within close proximity to great shopping, restaurants, and fitness centers, as well as major employment centers including downtown Wilmington, north Wilmington, and growing Hockessin, DE.