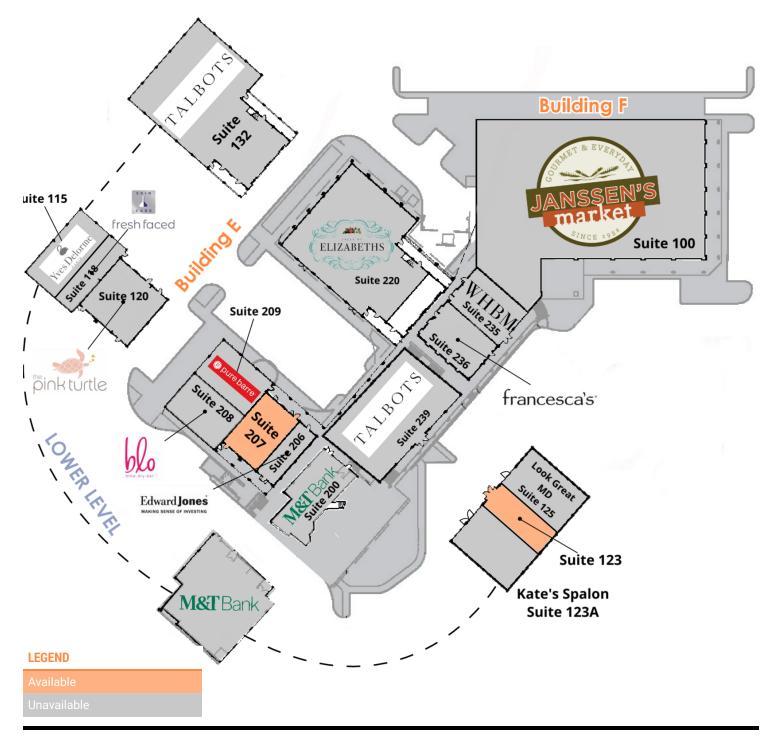

### **AVAILABLE SPACES**

| SUITE                  | TENANT    | SIZE     | ТҮРЕ           | RATE       |
|------------------------|-----------|----------|----------------|------------|
| Building E - Suite 123 | Available | 804 SF   | Modified Gross | Negotiable |
| Building E - Suite 207 | Available | 1,477 SF | Modified Gross | Negotiable |

# **Greenville Center**

RETAIL / OFFICE | 3801 KENNETT PIKE | GREENVILLE, DE 19807

Building B

**Building E** 