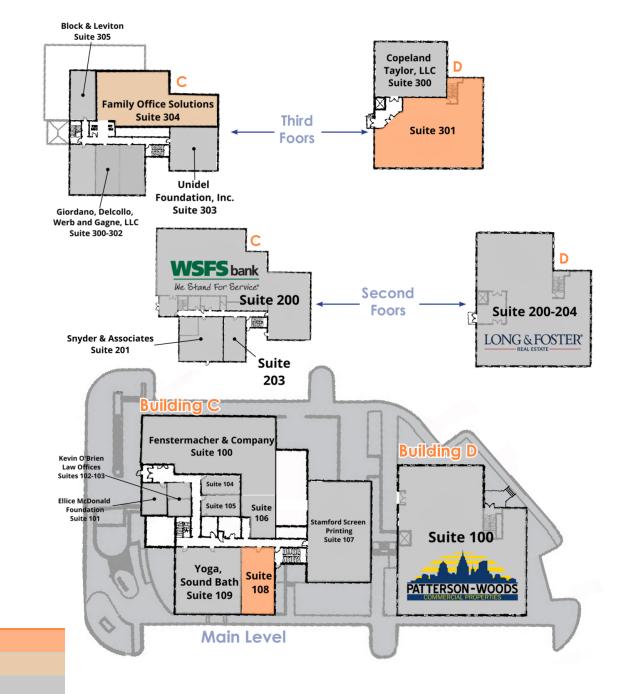

### **AVAILABLE SPACES**

| SUITE                  | TENANT    | SIZE     | ТҮРЕ           | RATE       |
|------------------------|-----------|----------|----------------|------------|
| Building C - Suite 108 | Available | 880 SF   | Modified Gross | Negotiable |
| Building C - Suite 304 |           |          |                | Negotiable |
| Building D - Suite 301 | Available | 4,010 SF | Modified Gross | Negotiable |