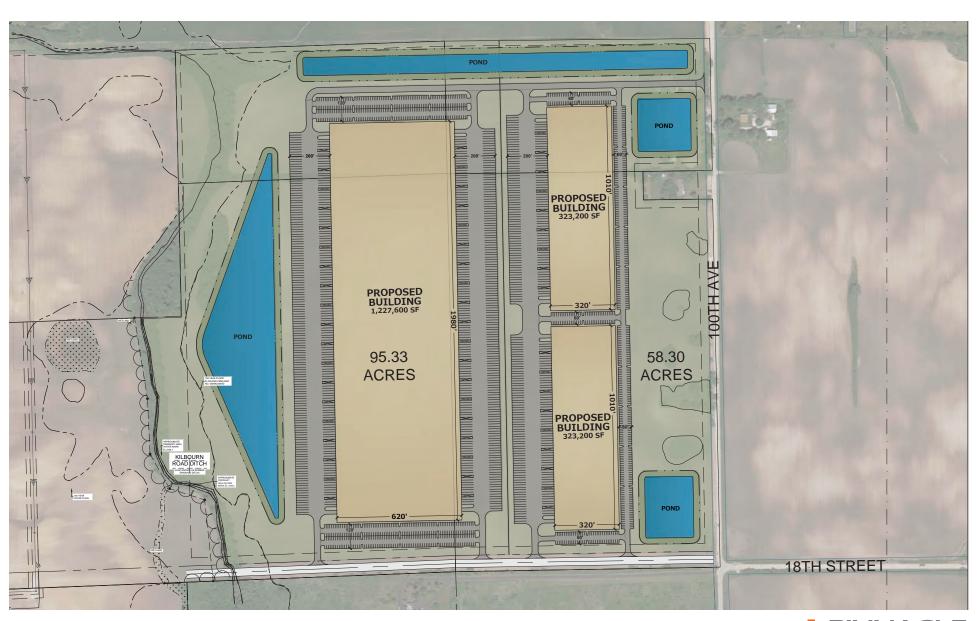

#### **DIVISIBLE TO 50 ACRES**

## 118 ACRES AVAILABLE 100TH AVENUE

SOMERS, WI 53171