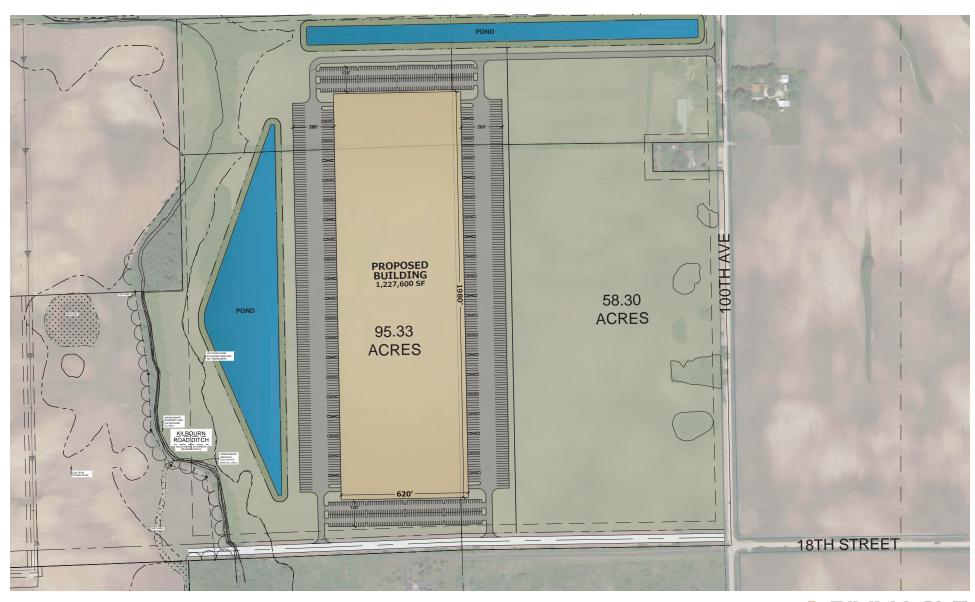

#### **DIVISIBLE TO 50 ACRES**

### 118 ACRES AVAILABLE 100TH AVENUE

SOMERS, WI 53171