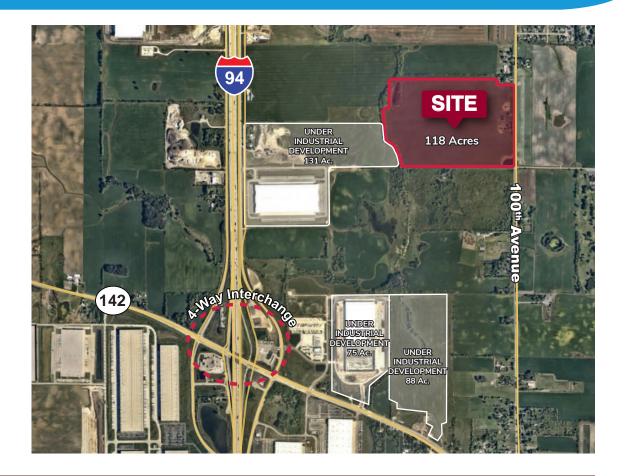

## 118 ACRES AVAILABLE 100TH AVENUE SOMERS, WI 53171

**COMMENTS:** 

- › Divisible to 50 acres
- 0.5 miles to the 4-way interchange at I-94 and Hwy 142
- Corporate neighbors include: Uline, Trifinity, Silgan Containers, Amazon, Rust-Oleum, Kroger, and Gordon Food Service
- › Low real estate taxes
- Rapidly growing area
- Pro-business community