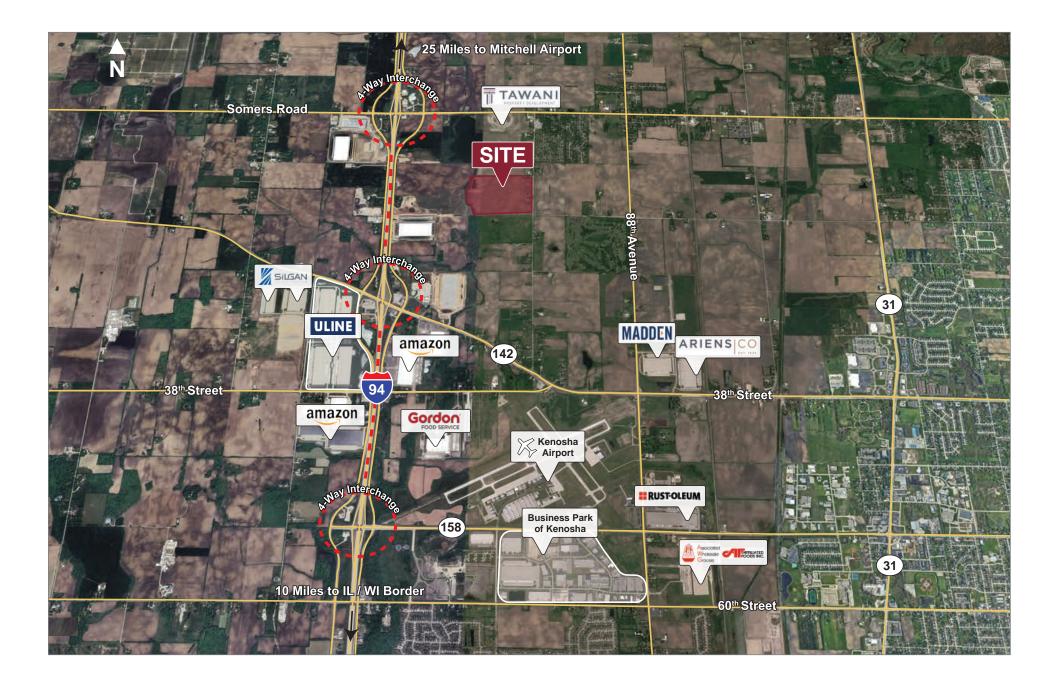

**COMMENTS:** 

- › Divisible to 50 acres
- 0.5 miles to the 4-way interchange at I-94 and Hwy 142
- Corporate neighbors include: Uline, Trifinity, Silgan Containers, Amazon, Rust-Oleum, Kroger, and Gordon Food Service
- › Low real estate taxes
- Rapidly growing area
- Pro-business community

# 118 ACRES AVAILABLE 100TH AVENUE SOMERS, WI 53171