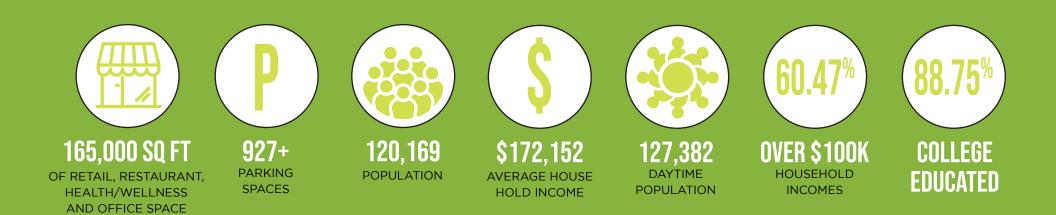

## FLOWER HILL PROMENADE

*Flower Hill Promenade* is one of San Diego County's premier destination shopping centers consisting of *over 165,000 square feet* and a *400-space parking garage*.

The property is located in North County San Diego, along I-5 at Via de la Valle in the seaside resort town of Del Mar. Across the freeway from the famous Del Mar Racetrack and San Diego County Fair, Flower Hill Promenade has been serving the upscale communities of Del Mar, Carmel Valley, Rancho Santa Fe, Fairbanks Ranch and surrounding neighborhoods for almost 40 years.

## CENTER Statistics

*Everyday conveniences* meet the growing demand for retail and restaurant experiences in a unique environment.

The carefully curated tenant mix combines on-trend retailers and notable dining options with health and wellness experiences.

*The center's proximity* to the city's *most affluent neighborhoods* and a growing millennial population along the coast make this a dynamic location and community center.