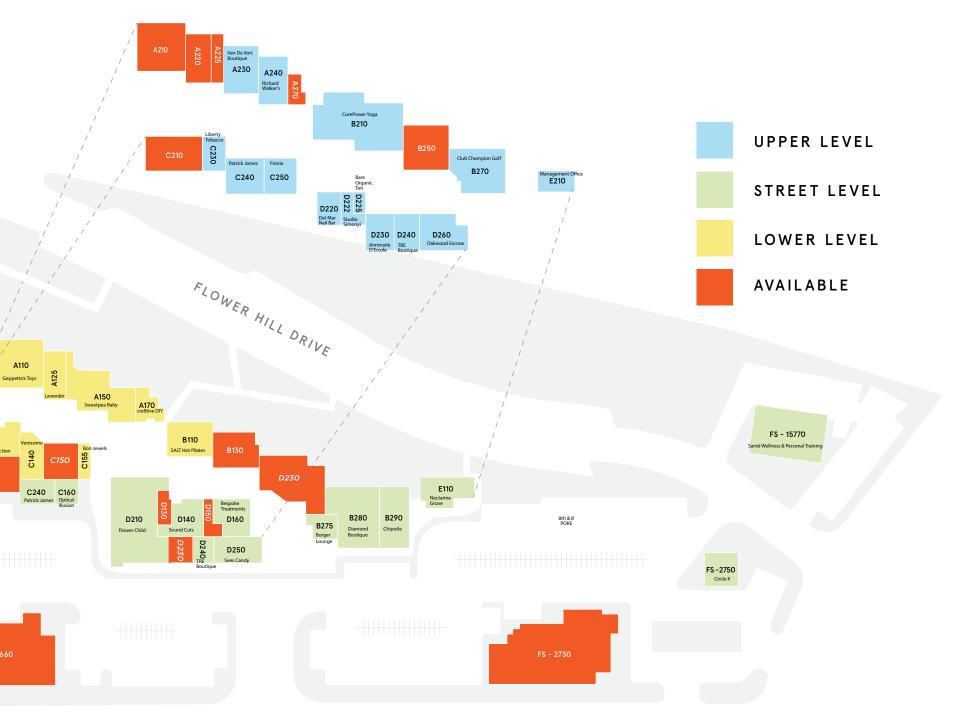

HEROW

Unwind with an early morning class at CorePower Yoga or treat yourself to a mani/pedi at Del Mar Nail Bar. Escape from the chaos, even if only for an hour.

 $(\mathfrak{V})$ 

()

VIA DE LA VALLE

| NO.     | TENANT                         | NO.   | TENANT                         | NO.      | TENANT                      |
|---------|--------------------------------|-------|--------------------------------|----------|-----------------------------|
| A-220   | Available (1,244 SF)           | B-210 | CorePower Yoga                 | D-150    | Available 2/1/25 (617 SF)   |
| A-225   | Available 1/1/25 (622 SF)      | B-250 | Available (3,252 SF)           | D-160    | Bespoke Treatments          |
| B-170   | Available (3,388 SF)           | B-270 | Club Champion                  | D-220    | Del Mar Nail Lounge         |
| 15770   | Santé Wellness                 | B-275 | Burger Lounge                  | D-222    | Available 5/1/25 (617 SF)   |
| FS-2660 | Available 6/1/26 (6,906 SF)    | B-280 | Diamond Boutique               | D-225    | Bare Organic Tan            |
| FS-2730 | Available 12/1/25 (10,846 SF)  | B-290 | Chipotle Mexican Grill         | D-230    | Annmarie D' Ercole          |
| 2750    | Circle K                       | C-140 | Venissimo Cheese               | D-240    | TRE Boutique                |
| A-110   | Geppetto's                     | C-150 | Available 5/1/25 (1,296 SF)    | D-250    | See's Candy                 |
| A-125   | Lavender                       | C-155 | Bon Jewels                     | D-260    | Oakwood Escrow              |
| A-150   | Sweetpea                       | C-160 | Optical Illusion               | E-110    | Nectarine Grove Café        |
| A-170   | cre8tive DIY                   | C-210 | Available-Divisible (5,443 SF) | FS- 2636 | Available 8/1/25 (2,363 SF) |
| A-210   | Deal Pending (2,400 SF)        | C-230 | Liberty Tobacco                | G-100    | Whole Foods                 |
| A-230   | Van De Vort                    | C-240 | Patrick James                  | G-101    | IB Pet                      |
| A-240   | Richard Walker's Pancake House | C-250 | Finnia                         | G-102    | First Bank                  |
| A-270   | Available 5/1/25 (456 SF)      | D-210 | Flower Child                   | G-103    | Yogurtland                  |
| B-110   | SALT Hot Pilates               | D-130 | Available (1,092 SF)           | G-104    | Starbucks                   |
| B-130   | Available (1,821 SF)           | D-140 | Sound Cuts                     | G-200    | Sharp Healthcare            |