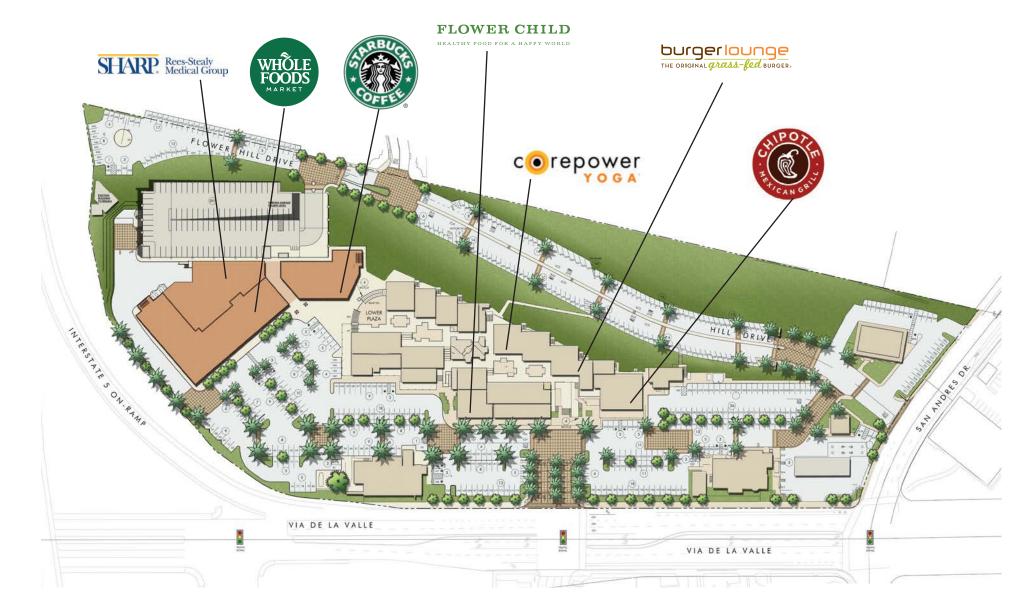

Flower Hill Promenade offers retailers a strong tenant mix of both national and local businesses including Whole Foods, Flower Child, Milton's Deli, Chipotle, Burger Lounge, Starbucks, The Diamond Boutique, Cucina Enoteca, Between the Sheets, Gepettos and many other specialty shops and restaurants.

HEROW

Unwind with an early morning class at CorePower Yoga or treat yourself to a mani/pedi at Del Mar Nail Bar. Escape from the chaos, even if only for an hour.

 $(\mathfrak{V})$ 

()

VIA DE LA VALLE

| NO.     | TENANT                         | NO.   | TENANT                         | NO.      | TENANT                      |
|---------|--------------------------------|-------|--------------------------------|----------|-----------------------------|
| A-220   | Available (1,244 SF)           | B-210 | CorePower Yoga                 | D-150    | Available 2/1/25 (617 SF)   |
| A-225   | Available 1/1/25 (622 SF)      | B-250 | Available (3,252 SF)           | D-160    | Bespoke Treatments          |
| B-170   | Available (3,388 SF)           | B-270 | Club Champion                  | D-220    | Del Mar Nail Lounge         |
| 15770   | Santé Wellness                 | B-275 | Burger Lounge                  | D-222    | Available 5/1/25 (617 SF)   |
| FS-2660 | Available 6/1/26 (6,906 SF)    | B-280 | Diamond Boutique               | D-225    | Bare Organic Tan            |
| FS-2730 | Available 12/1/25 (10,846 SF)  | B-290 | Chipotle Mexican Grill         | D-230    | Annmarie D' Ercole          |
| 2750    | Circle K                       | C-140 | Venissimo Cheese               | D-240    | TRE Boutique                |
| A-110   | Geppetto's                     | C-150 | Available 5/1/25 (1,296 SF)    | D-250    | See's Candy                 |
| A-125   | Lavender                       | C-155 | Bon Jewels                     | D-260    | Oakwood Escrow              |
| A-150   | Sweetpea                       | C-160 | Optical Illusion               | E-110    | Nectarine Grove Café        |
| A-170   | cre8tive DIY                   | C-210 | Available-Divisible (5,443 SF) | FS- 2636 | Available 8/1/25 (2,363 SF) |
| A-210   | Deal Pending (2,400 SF)        | C-230 | Liberty Tobacco                | G-100    | Whole Foods                 |
| A-230   | Van De Vort                    | C-240 | Patrick James                  | G-101    | IB Pet                      |
| A-240   | Richard Walker's Pancake House | C-250 | Finnia                         | G-102    | First Bank                  |
| A-270   | Available 5/1/25 (456 SF)      | D-210 | Flower Child                   | G-103    | Yogurtland                  |
| B-110   | SALT Hot Pilates               | D-130 | Available (1,092 SF)           | G-104    | Starbucks                   |
| B-130   | Available (1,821 SF)           | D-140 | Sound Cuts                     | G-200    | Sharp Healthcare            |