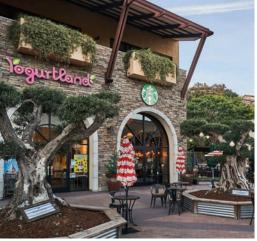

Flower Hill Promenade offers retailers a strong tenant mix of both national and local businesses including Whole Foods, Flower Child, Milton's Deli, Chipotle, Burger Lounge, Starbucks, The Diamond Boutique, Cucina Enoteca, Between the Sheets, Gepettos and many other specialty shops and restaurants.

HEROW

Unwind with an early morning class at CorePower Yoga or treat yourself to a mani/pedi at Del Mar Nail Bar. Escape from the chaos, even if only for an hour.

 $(\mathfrak{V})$ 

()

VIA DE LA VALLE

| NO.     | TENANT                         | NO.   | TENANT                         | NO.      | TENANT                      |
|---------|--------------------------------|-------|--------------------------------|----------|-----------------------------|
| A-220   | Available (1,244 SF)           | B-210 | CorePower Yoga                 | D-150    | Available 2/1/25 (617 SF)   |
| A-225   | Available 1/1/25 (622 SF)      | B-250 | Available (3,252 SF)           | D-160    | Bespoke Treatments          |
| B-170   | Available (3,388 SF)           | B-270 | Club Champion                  | D-220    | Del Mar Nail Lounge         |
| 15770   | Santé Wellness                 | B-275 | Burger Lounge                  | D-222    | Available 5/1/25 (617 SF)   |
| FS-2660 | Available 6/1/26 (6,906 SF)    | B-280 | Diamond Boutique               | D-225    | Bare Organic Tan            |
| FS-2730 | Available 12/1/25 (10,846 SF)  | B-290 | Chipotle Mexican Grill         | D-230    | Annmarie D' Ercole          |
| 2750    | Circle K                       | C-140 | Venissimo Cheese               | D-240    | TRE Boutique                |
| A-110   | Geppetto's                     | C-150 | Available 5/1/25 (1,296 SF)    | D-250    | See's Candy                 |
| A-125   | Lavender                       | C-155 | Bon Jewels                     | D-260    | Oakwood Escrow              |
| A-150   | Sweetpea                       | C-160 | Optical Illusion               | E-110    | Nectarine Grove Café        |
| A-170   | cre8tive DIY                   | C-210 | Available-Divisible (5,443 SF) | FS- 2636 | Available 8/1/25 (2,363 SF) |
| A-210   | Deal Pending (2,400 SF)        | C-230 | Liberty Tobacco                | G-100    | Whole Foods                 |
| A-230   | Van De Vort                    | C-240 | Patrick James                  | G-101    | IB Pet                      |
| A-240   | Richard Walker's Pancake House | C-250 | Finnia                         | G-102    | First Bank                  |
| A-270   | Available 5/1/25 (456 SF)      | D-210 | Flower Child                   | G-103    | Yogurtland                  |
| B-110   | SALT Hot Pilates               | D-130 | Available (1,092 SF)           | G-104    | Starbucks                   |
| B-130   | Available (1,821 SF)           | D-140 | Sound Cuts                     | G-200    | Sharp Healthcare            |