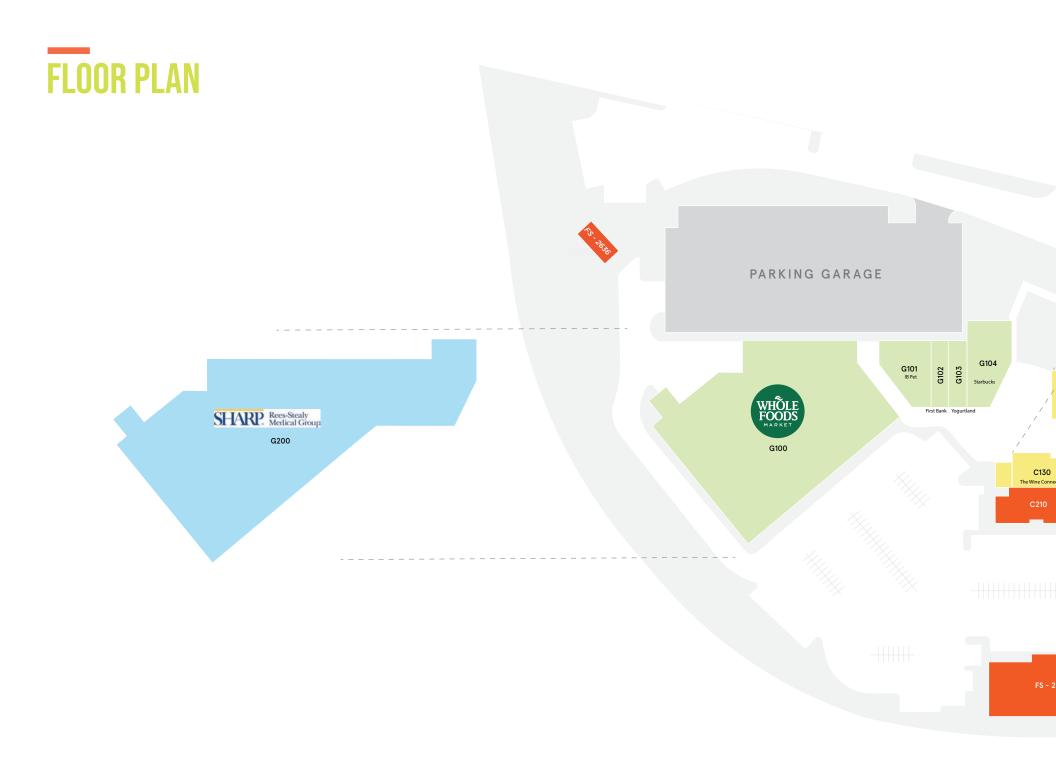

HEROW

Unwind with an early morning class at CorePower Yoga or treat yourself to a mani/pedi at Del Mar Nail Bar. Escape from the chaos, even if only for an hour.

 $(\mathfrak{V})$ 

()

VIA DE LA VALLE

| NO.     | TENANT                         | NO.   | TENANT                         | NO.      | TENANT                      |
|---------|--------------------------------|-------|--------------------------------|----------|-----------------------------|
| A-220   | Available (1,244 SF)           | B-210 | CorePower Yoga                 | D-150    | Available 2/1/25 (617 SF)   |
| A-225   | Available 1/1/25 (622 SF)      | B-250 | Available (3,252 SF)           | D-160    | Bespoke Treatments          |
| B-170   | Available (3,388 SF)           | B-270 | Club Champion                  | D-220    | Del Mar Nail Lounge         |
| 15770   | Santé Wellness                 | B-275 | Burger Lounge                  | D-222    | Available 5/1/25 (617 SF)   |
| FS-2660 | Available 6/1/26 (6,906 SF)    | B-280 | Diamond Boutique               | D-225    | Bare Organic Tan            |
| FS-2730 | Available 12/1/25 (10,846 SF)  | B-290 | Chipotle Mexican Grill         | D-230    | Annmarie D' Ercole          |
| 2750    | Circle K                       | C-140 | Venissimo Cheese               | D-240    | TRE Boutique                |
| A-110   | Geppetto's                     | C-150 | Available 5/1/25 (1,296 SF)    | D-250    | See's Candy                 |
| A-125   | Lavender                       | C-155 | Bon Jewels                     | D-260    | Oakwood Escrow              |
| A-150   | Sweetpea                       | C-160 | Optical Illusion               | E-110    | Nectarine Grove Café        |
| A-170   | cre8tive DIY                   | C-210 | Available-Divisible (5,443 SF) | FS- 2636 | Available 8/1/25 (2,363 SF) |
| A-210   | Deal Pending (2,400 SF)        | C-230 | Liberty Tobacco                | G-100    | Whole Foods                 |
| A-230   | Van De Vort                    | C-240 | Patrick James                  | G-101    | IB Pet                      |
| A-240   | Richard Walker's Pancake House | C-250 | Finnia                         | G-102    | First Bank                  |
| A-270   | Available 5/1/25 (456 SF)      | D-210 | Flower Child                   | G-103    | Yogurtland                  |
| B-110   | SALT Hot Pilates               | D-130 | Available (1,092 SF)           | G-104    | Starbucks                   |
| B-130   | Available (1,821 SF)           | D-140 | Sound Cuts                     | G-200    | Sharp Healthcare            |